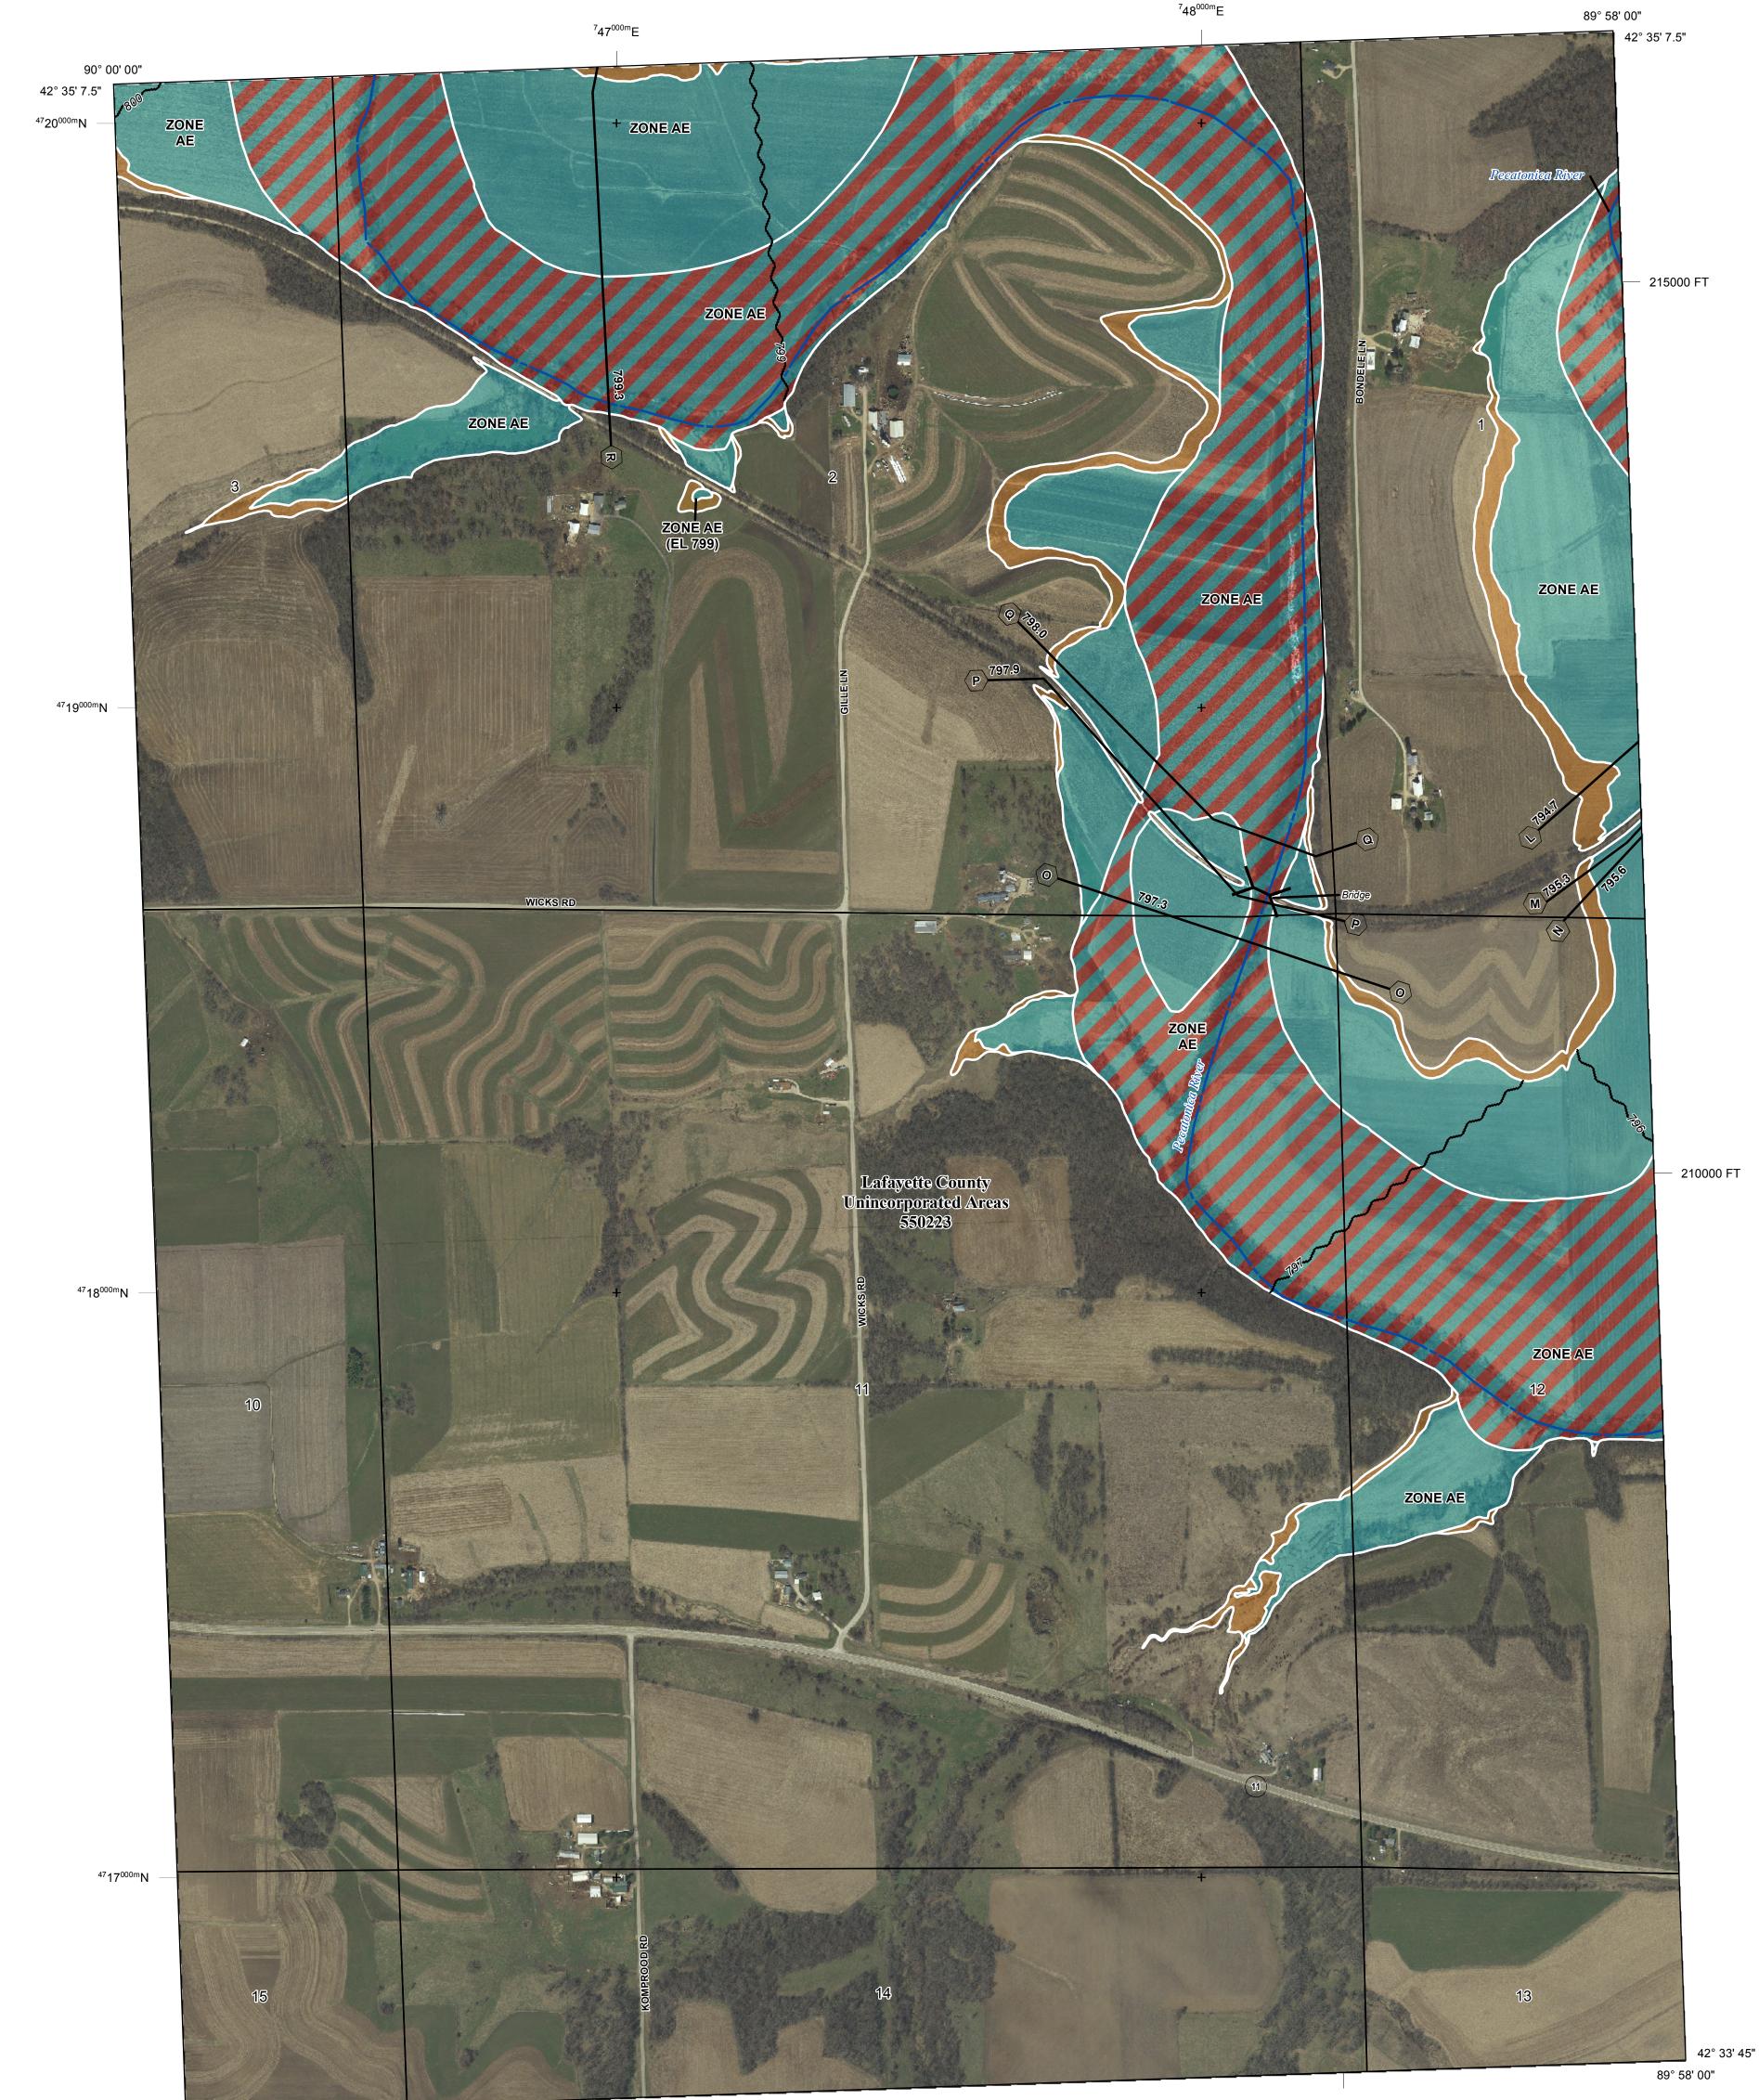

42° 33' 45"

90° 00' 00"

1970000 FT

NOTE: MAP AREA SHOWN ON THIS PANEL IS LOCATED WITHIN TOWNSHIP 1 NORTH, RANGE 4 EAST.

NOTES TO USERS

For information and questions about this map, available products associated with this FIRM including