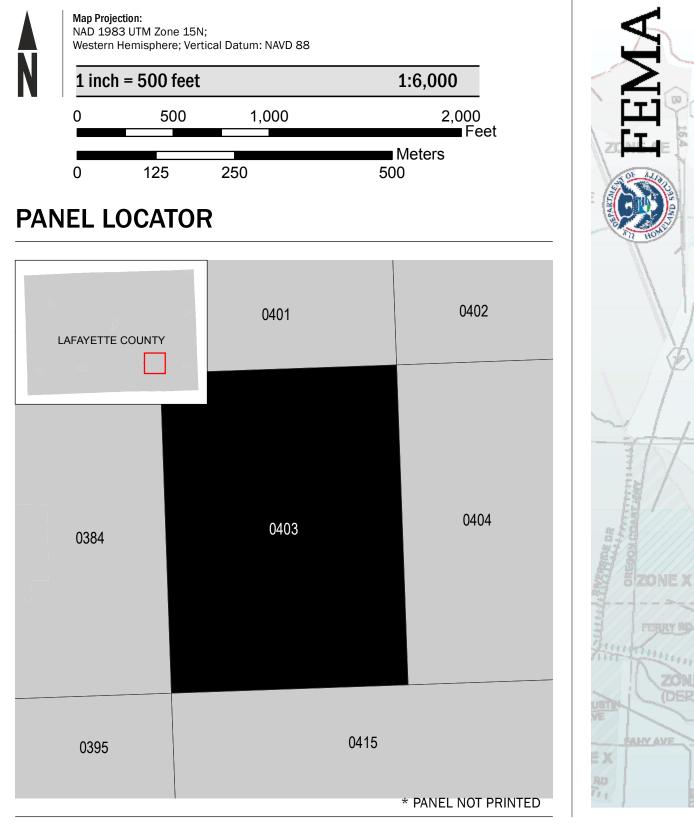

## SCALE

National Flood Insurance Program NATIONAL FLOOD INSURANCE PROGRAM FLOOD INSURANCE RATE MAP LAFAYETTE COUNTY, WISCONSIN and Incorporated Areas PANEL 403 of 450Panel Contains: COMMUNITY PANEL SUFFIX NUMBER LAFAYETTE COUNTY 550223 0403 D **PRELIMINARY** 02/28/2019 **VERSION NUMBER** 2.5.3.6 MAP NUMBER 55065C0403D **EFFECTIVE DATE**