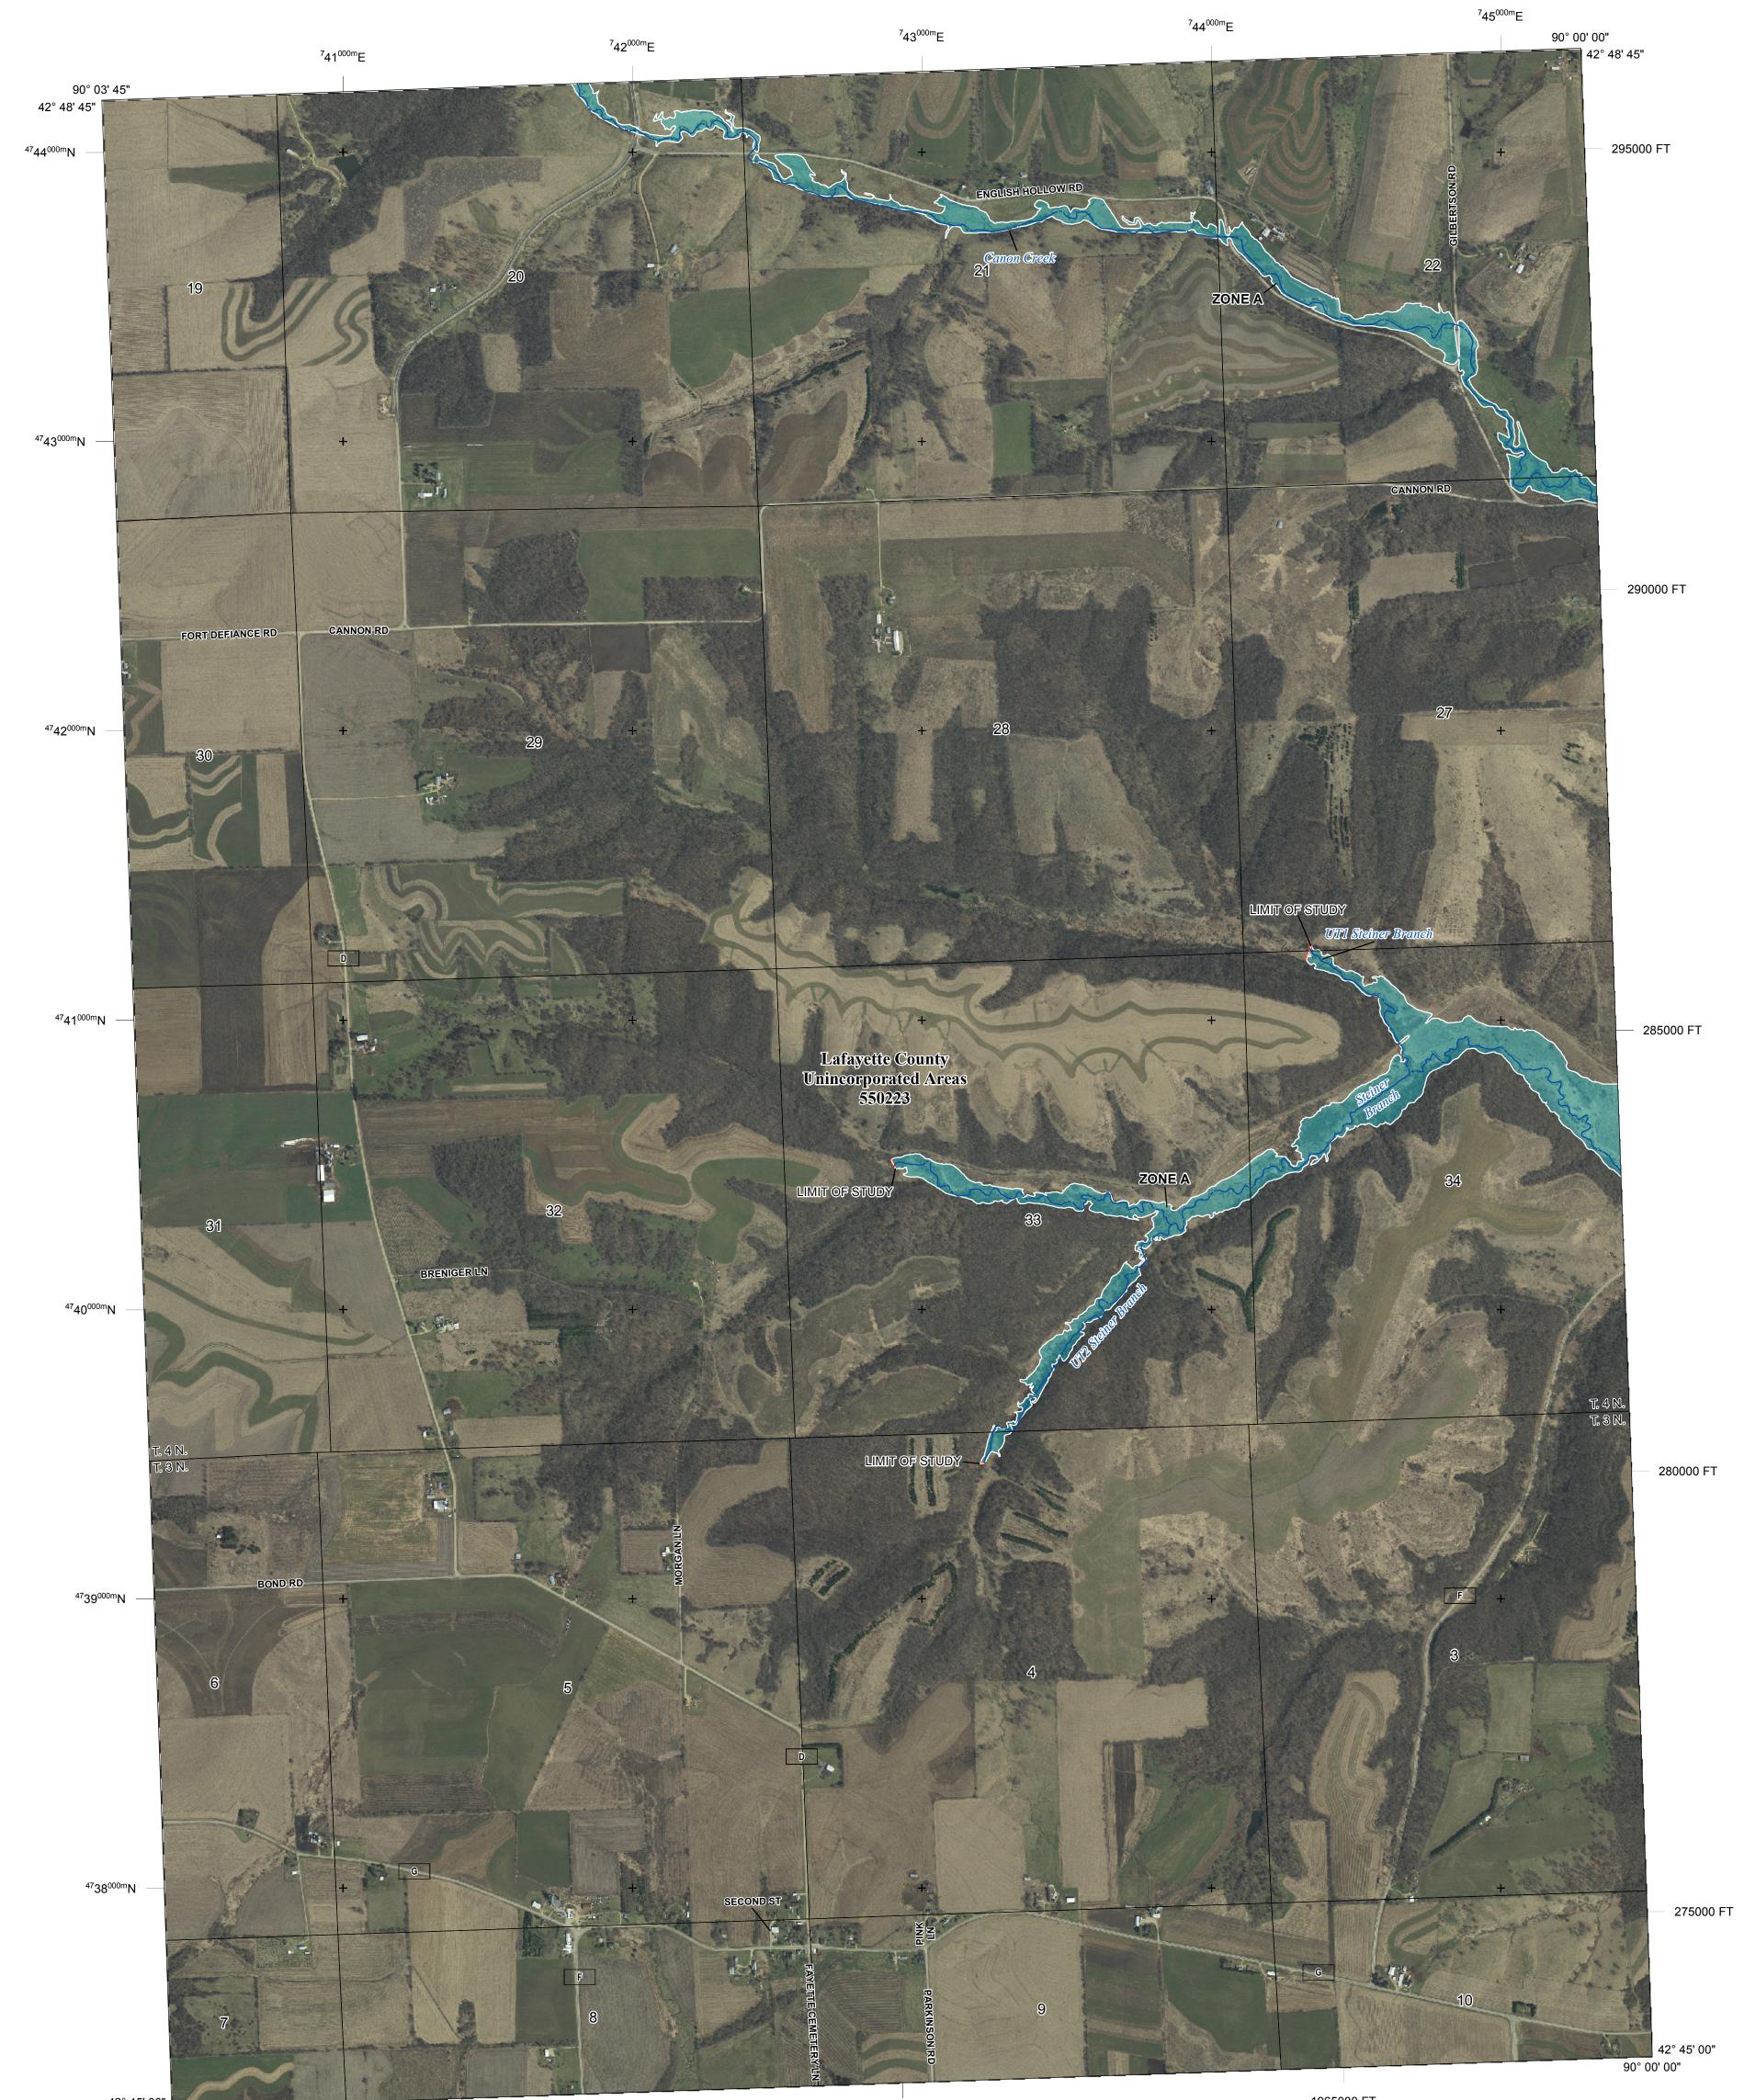

42° 45' 00"

90° 03' 45"

1955000 FT

**NOTES TO USERS** 

NOTE: MAP AREA SHOWN ON THIS PANEL IS LOCATED WITHIN TOWNSHIP 3 NORTH, RANGE 4 EAST AND TOWNSHIP 4 NORTH, RANGE 4 EAST.

For information and questions about this map, available products associated with this FIRM including