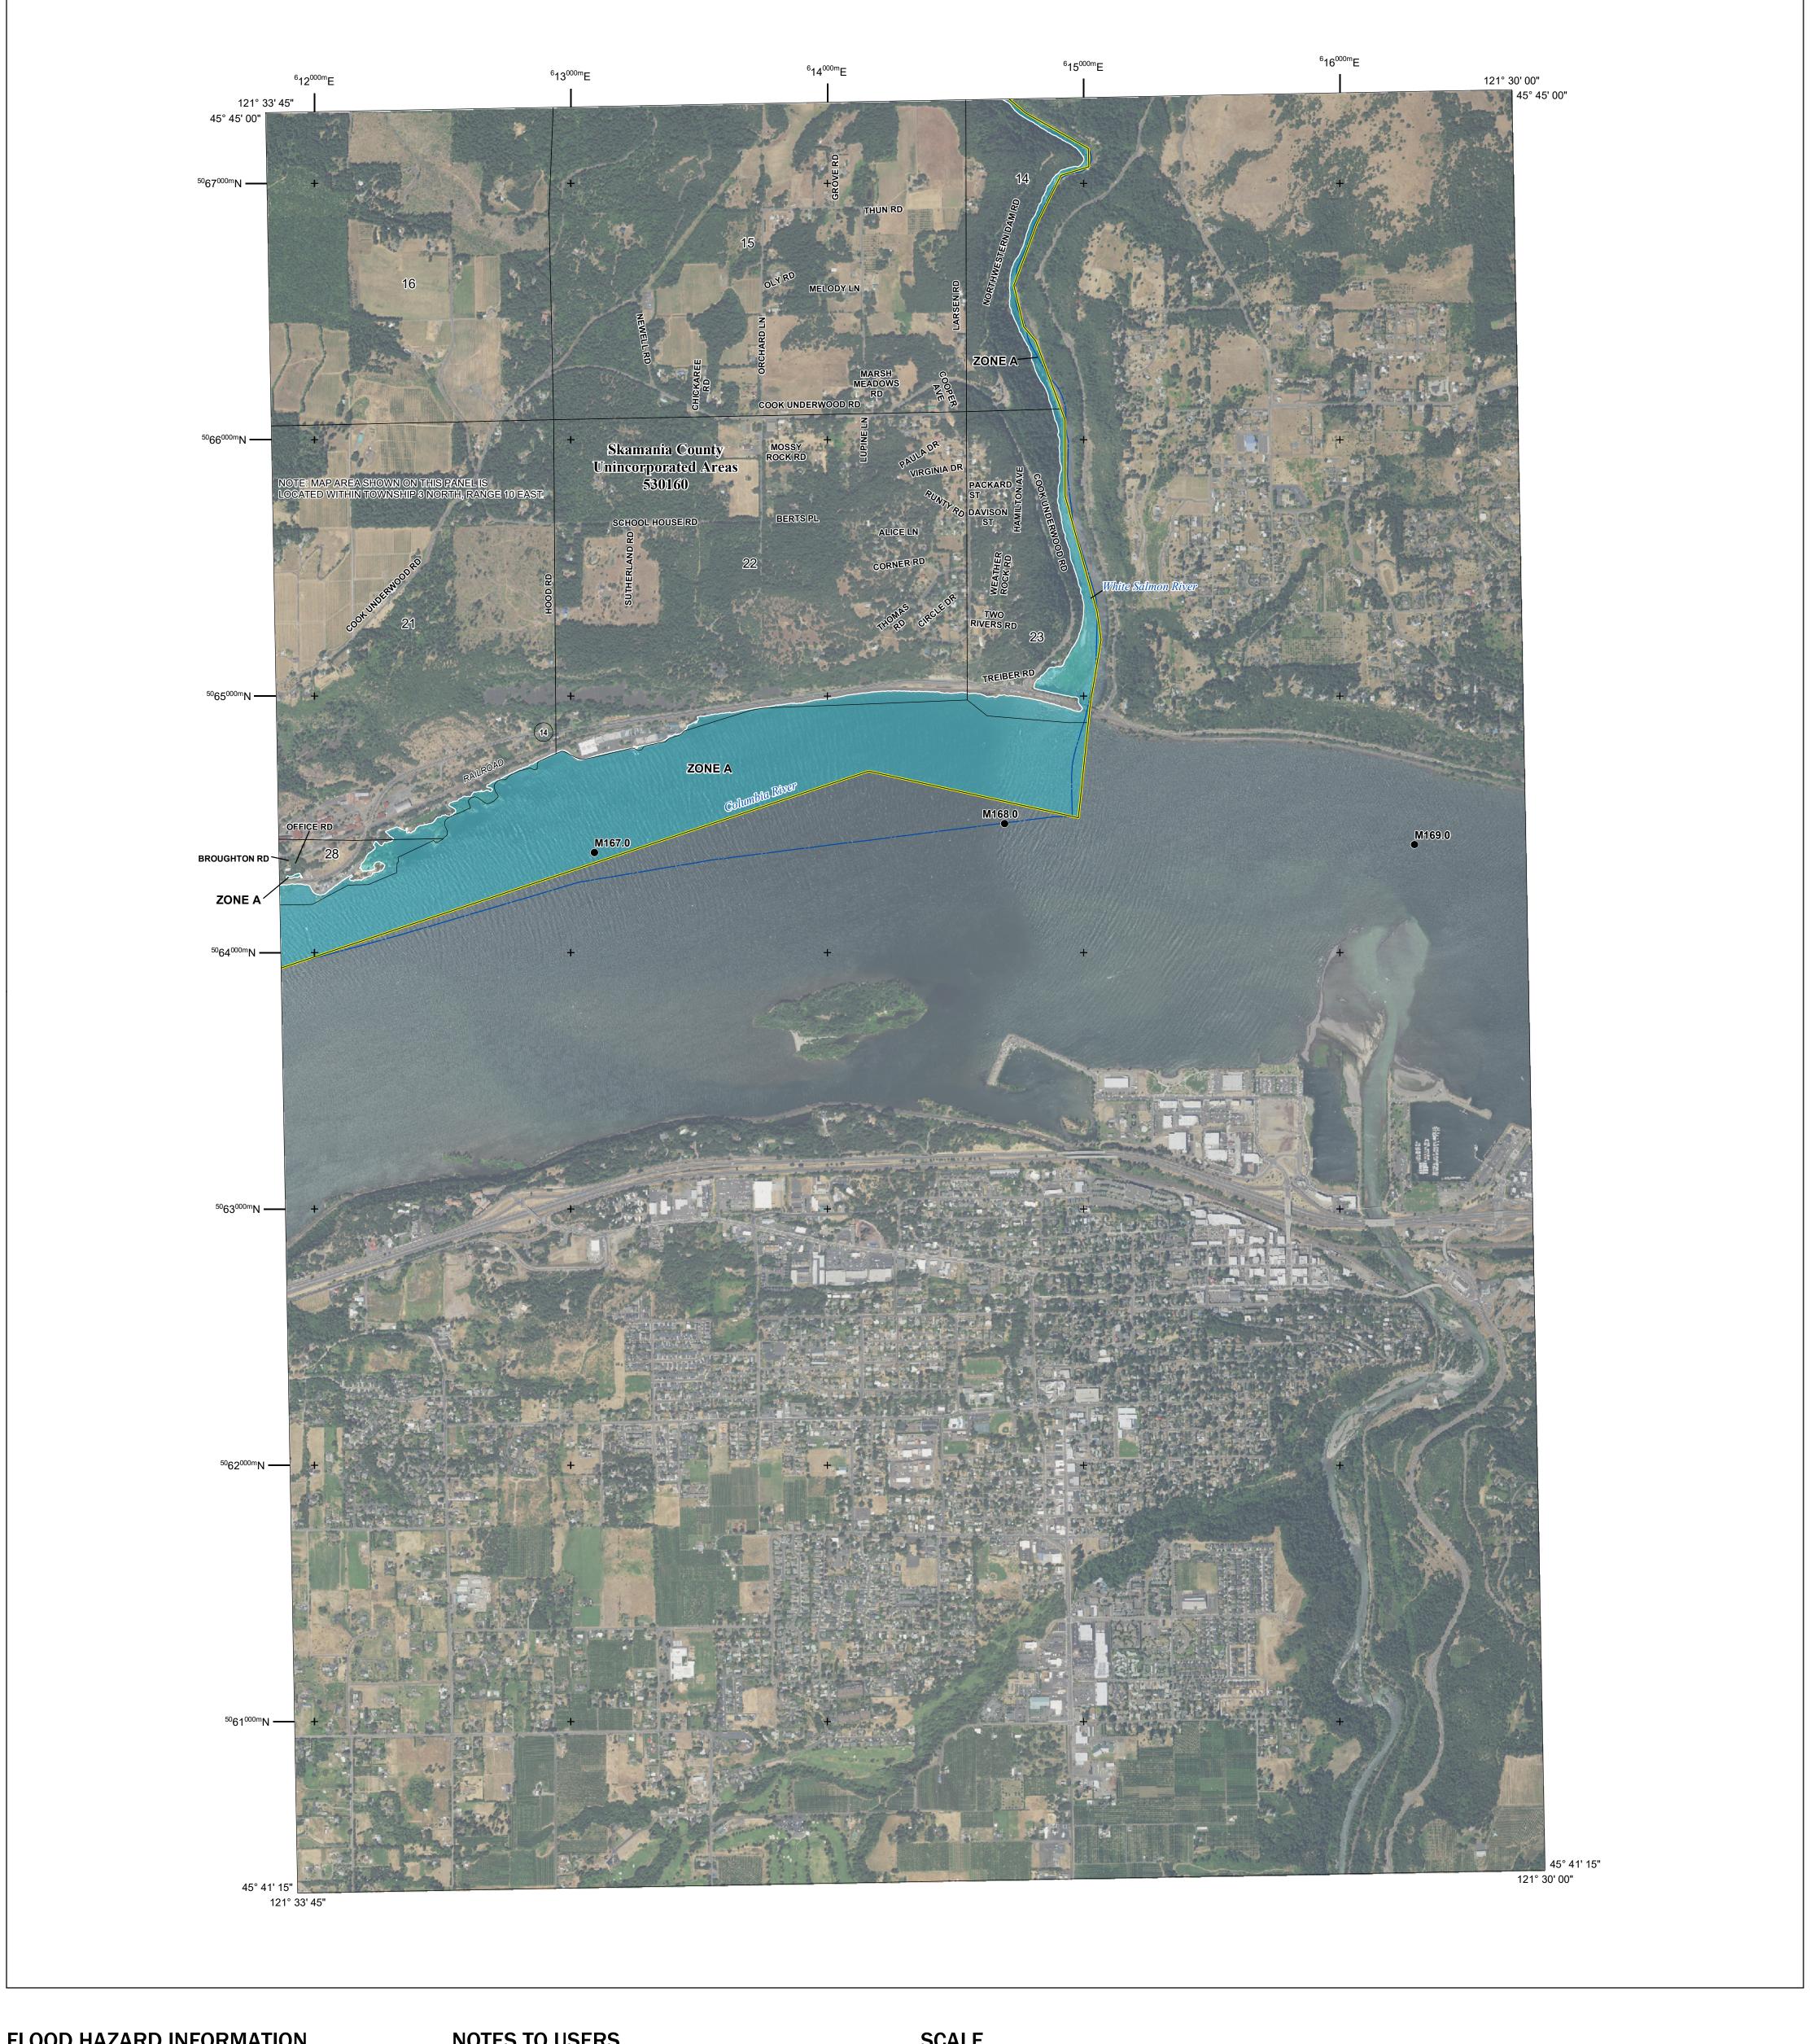

## FLOOD HAZARD INFORMATION

SEE FIS REPORT FOR DETAILED LEGEND AND INDEX MAP FOR FIRM PANEL LAYOUT THE INFORMATION DEPICTED ON THIS MAP AND SUPPORTING DOCUMENTATION ARE ALSO AVAILABLE IN DIGITAL FORMAT AT

Base map information shown on this FIRM was provided in digital format by the United States Department of Agriculture (USDA). This information was derived from digital orthophotography at a 2-foot resolution from photography dated 2017.