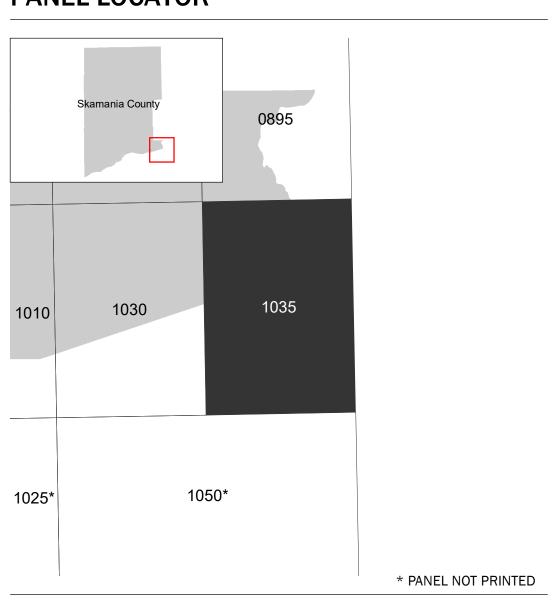

## **PANEL LOCATOR**

NATIONAL FLOOD INSURANCE PROGRAM FLOOD INSURANCE RATE MAP

SKAMANIA COUNTY, WASHINGTON And Incorporated Areas

PANEL 1035 OF 1125

PANEL SUFFIX

1035

Panel Contains:

Flood Insurance Program

National

5 ZONE X

COMMUNITY SKAMANIA COUNTY

NUMBER 530160

**REVISED PRELIMINARY** 10/26/2021

> **VERSION NUMBER** 2.6.4.6 **MAP NUMBER** 53059C1035C **EFFECTIVE DATE**