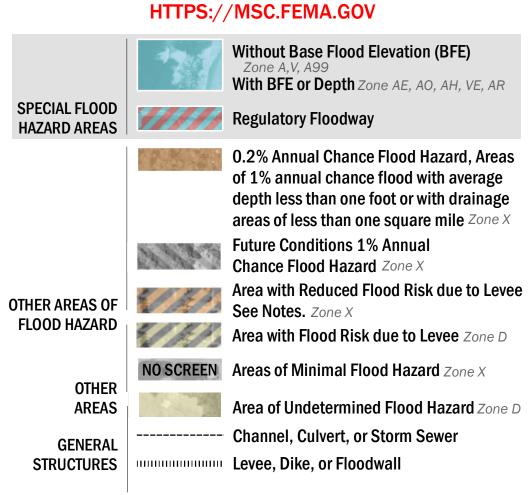

18.2 Cross Sections with 1% Annual Chance

17.5 Water Surface Elevation

**Coastal Transect** 

—- Profile Baseline

**Coastal Transect Baseline** 

Hydrographic Feature

**Jurisdiction Boundary** 

----- 513 ---- Base Flood Elevation Line (BFE)

Limit of Study

OTHER

**FEATURES** 