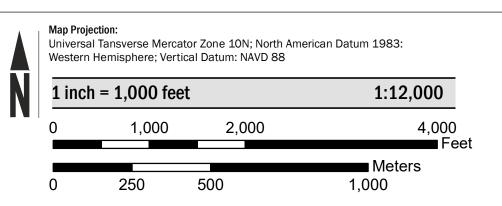

products can be ordered or obtained directly from the website.

Communities annexing land on adjacent FIRM panels must obtain a current copy of the adjacent panel as well as the current FIRM Index. These may be ordered directly from the Flood Map Service Center at the number listed

For community and countywide map dates refer to the Flood Insurance Study Report for this jurisdiction.

To determine if flood insurance is available in this community, contact your Insurance agent or call the National Flood Insurance Program at 1-800-638-6620.

Base map information shown on this FIRM was provided in digital format by the United States Department of Agriculture (USDA). This information was derived from digital orthophotography at a 2-foot resolution from photography dated 2017.

## **SCALE**



## **PANEL LOCATOR**



NATIONAL FLOOD INSURANCE PROGRAM FLOOD INSURANCE RATE MAP

SKAMANIA COUNTY, WASHINGTON And Incorporated Areas

PANEL 1035 OF 1125



PANEL SUFFIX

1035

Panel Contains:

Flood Insurance Program

National

5 ZONE X

COMMUNITY SKAMANIA COUNTY

NUMBER 530160

**REVISED PRELIMINARY** 10/26/2021

> **VERSION NUMBER** 2.6.4.6 **MAP NUMBER** 53059C1035C **EFFECTIVE DATE**