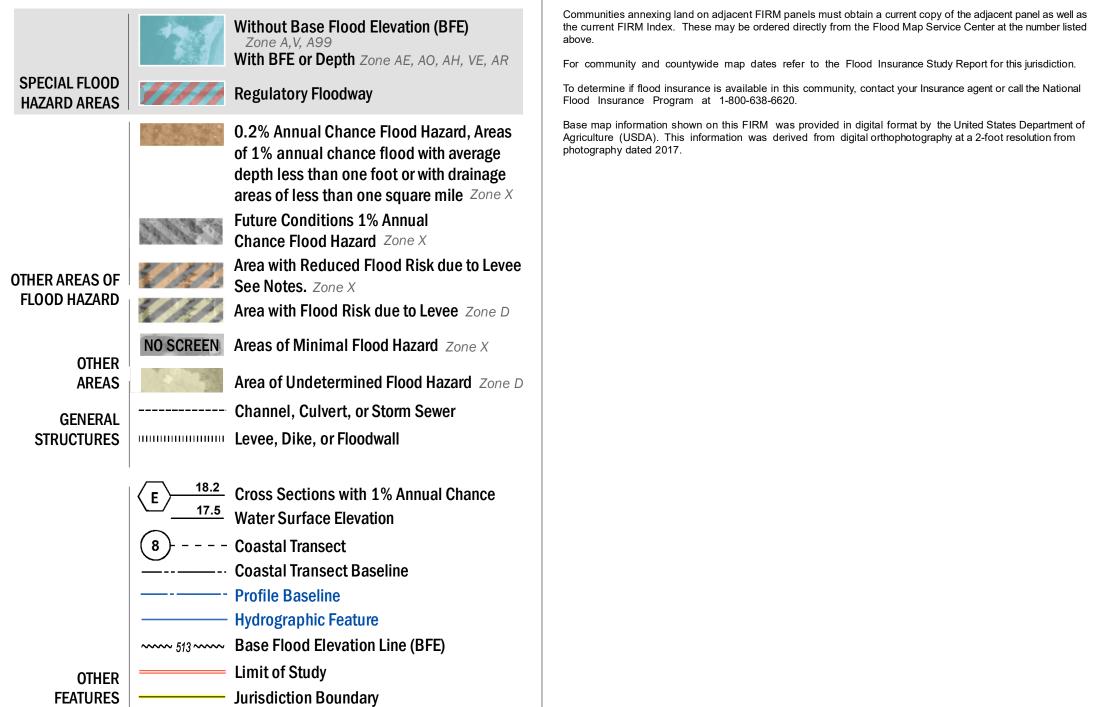

nce Rate Map (FIRM), available products associated

with this FIRM, including historic versions, the current map date for each FIRM panel, how to order

Map Service Center website at https://msc.fema.gov. Available products may include previously

issued Letters of Map Change, a Flood Insurance Study Report, and/or digital versions of this map.

products, or the National Flood Insurance Program (NFIP) in general, please call the FEMA Map Information eXchange at 1-877-FEMA-MAP (1-877-336-2627) or visit the FEMA Flood

Many of these products can be ordered or obtained directly from the website.

SEE FIS REPORT FOR DETAILED LEGEND AND INDEX MAP FOR FIRM PANEL LAYOUT THE INFORMATION DEPICTED ON THIS MAP AND SUPPORTING DOCUMENTATION ARE ALSO AVAILABLE IN DIGITAL FORMAT AT HTTPS://MSC.FEMA.GOV



## SCALE



NATIONAL FLOOD INSURANCE PROGRAM FLOOD INSURANCE RATE MAP SKAMANIA COUNTY, WASHINGTON And Incorporated Areas PANEL 1005 OF 1125 Panel Contains: COMMUNITY NUMBER PANEL SUFFIX SKAMANIA COUNTY 530160 1005 С National **PRELIMINARY** 4/30/2021 **VERSION NUMBER** 2.6.4.6 **MAP NUMBER** 

> 53059C1005C **EFFECTIVE DATE**