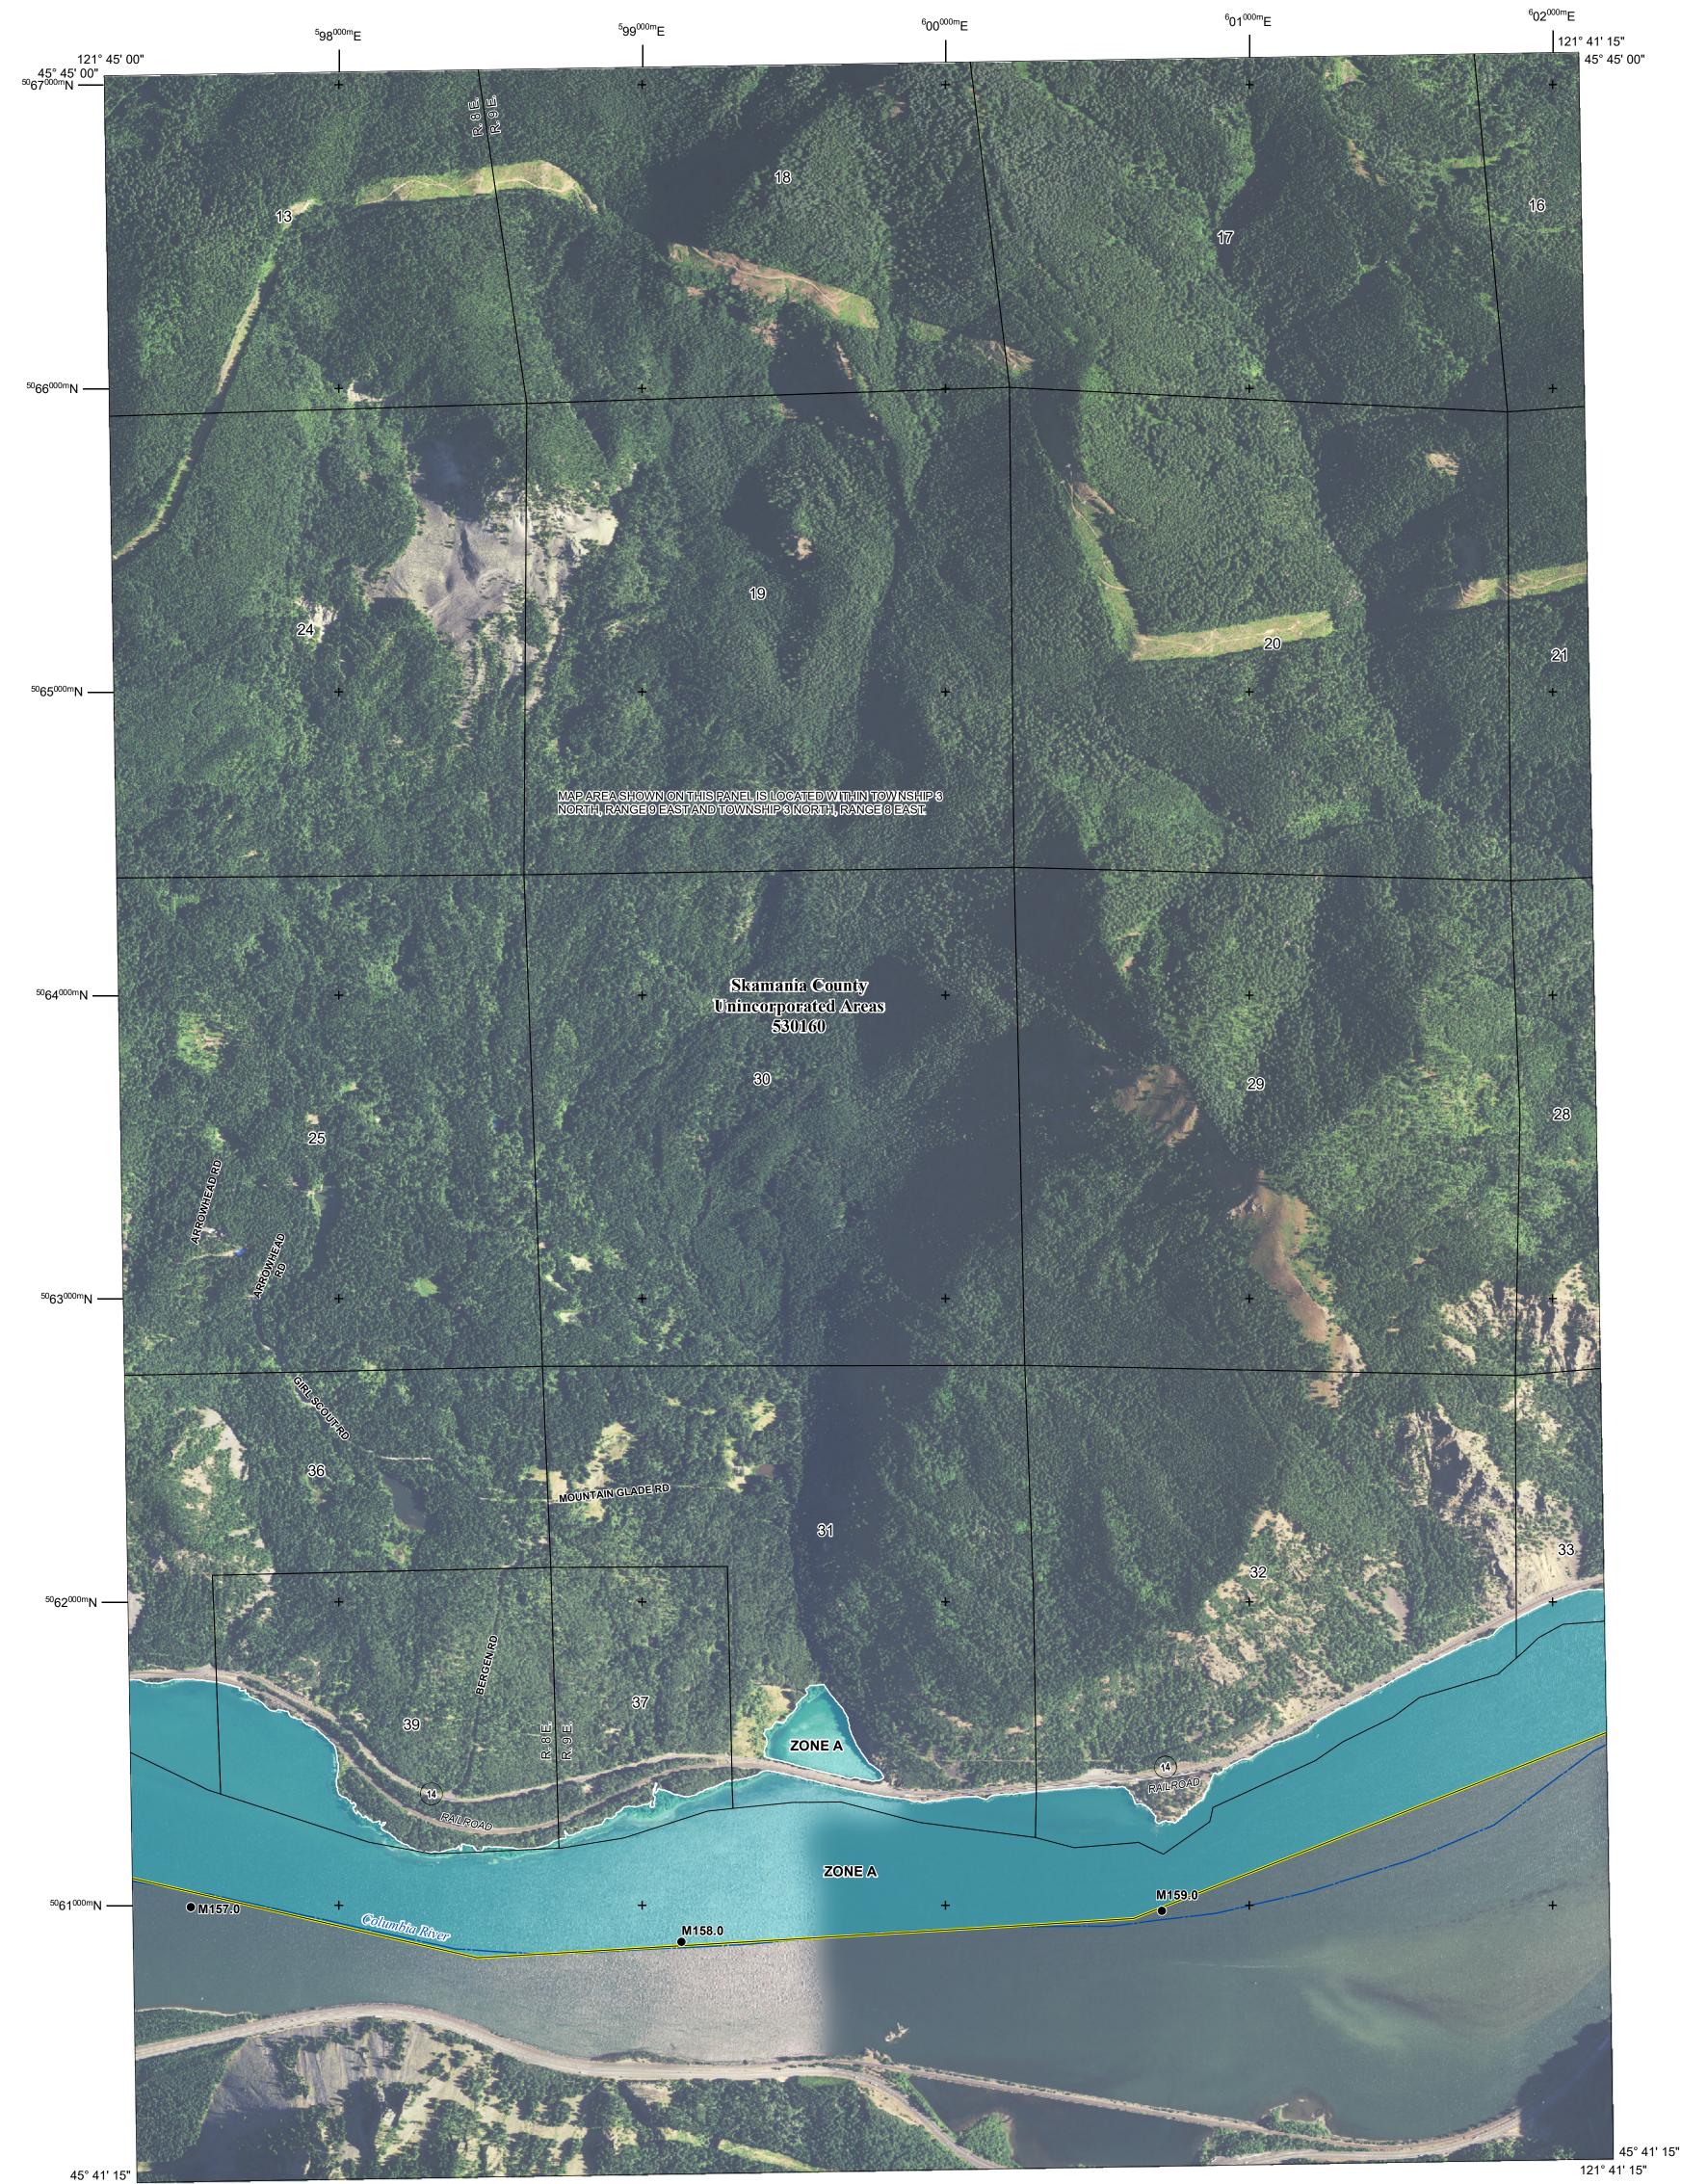

## SCALE

NATIONAL FLOOD INSURANCE PROGRAM FLOOD INSURANCE RATE MAP SKAMANIA COUNTY, WASHINGTON And Incorporated Areas PANEL 1005 OF 1125 Panel Contains: COMMUNITY NUMBER PANEL SUFFIX SKAMANIA COUNTY 530160 1005 С National **PRELIMINARY** 4/30/2021 **VERSION NUMBER** 2.6.4.6 **MAP NUMBER** 