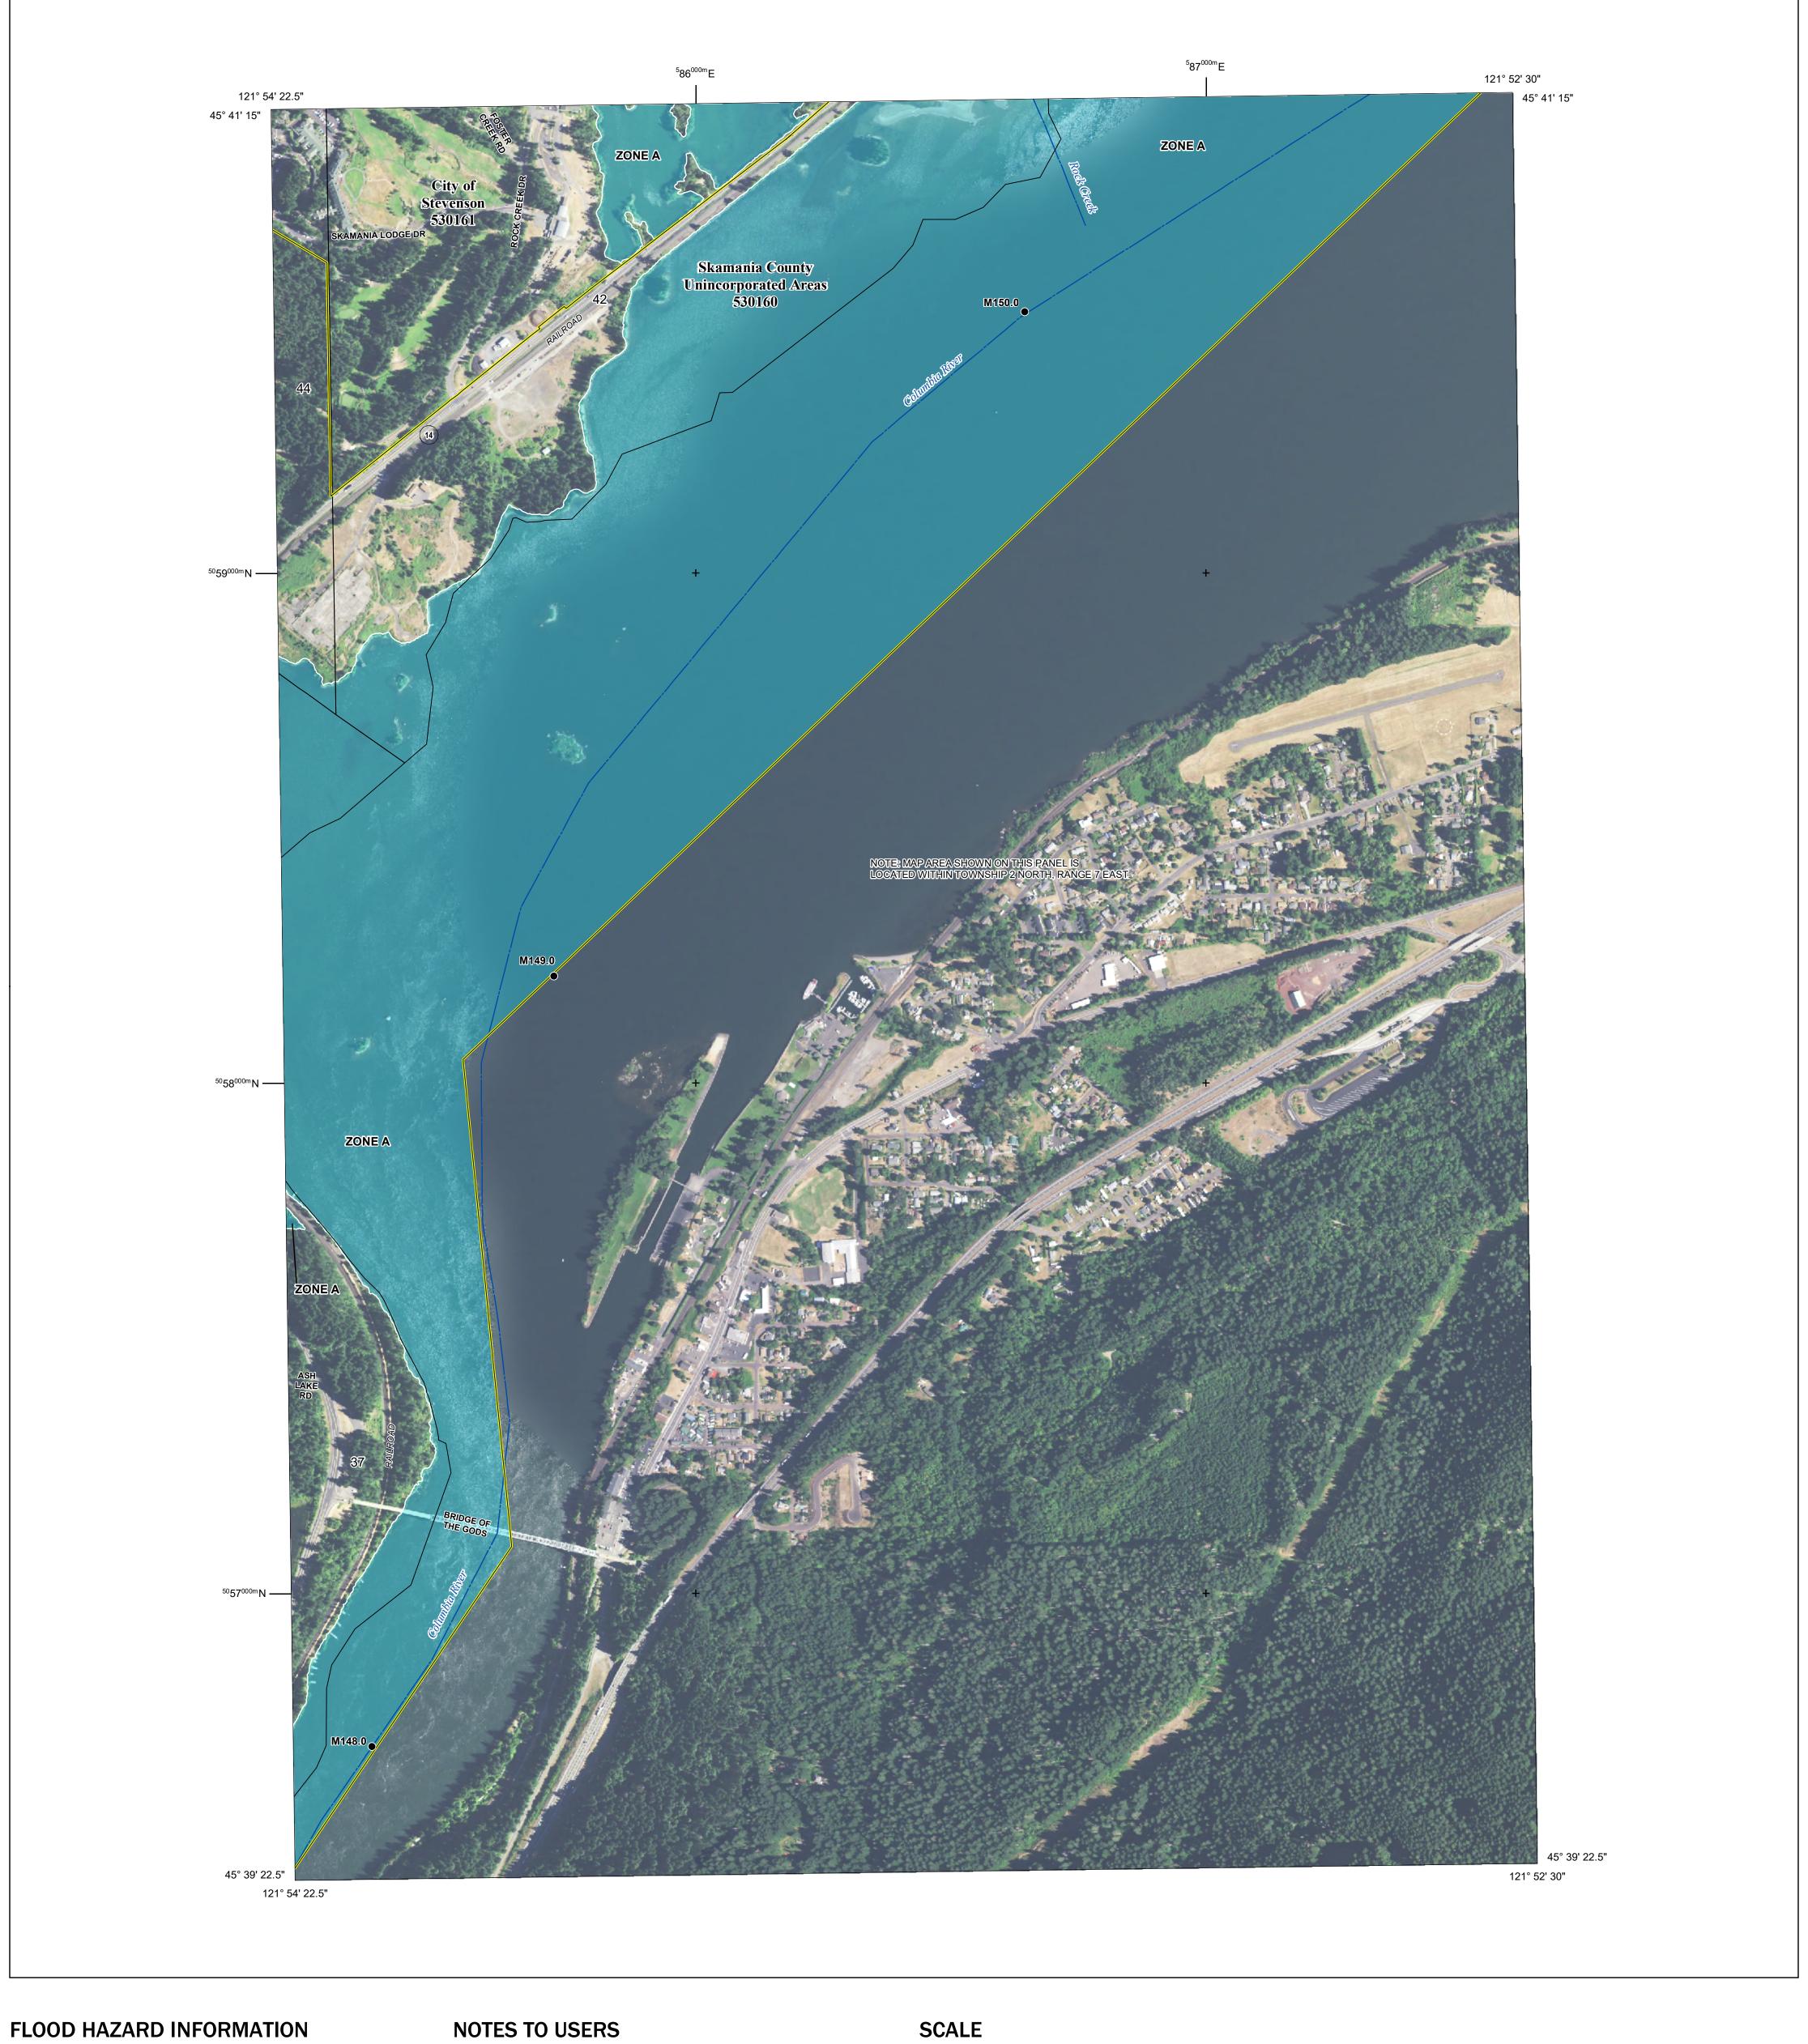

photography dated 2017.

NATIONAL FLOOD INSURANCE PROGRAM FLOOD INSURANCE RATE MAP

SKAMANIA COUNTY, WASHINGTON And Incorporated Areas

PANEL 967 OF 1125

Panel Contains: COMMUNITY

NUMBER PANEL SUFFIX SKAMANIA COUNTY 530160 0967 STEVENSON, CITY OF 530161 0967