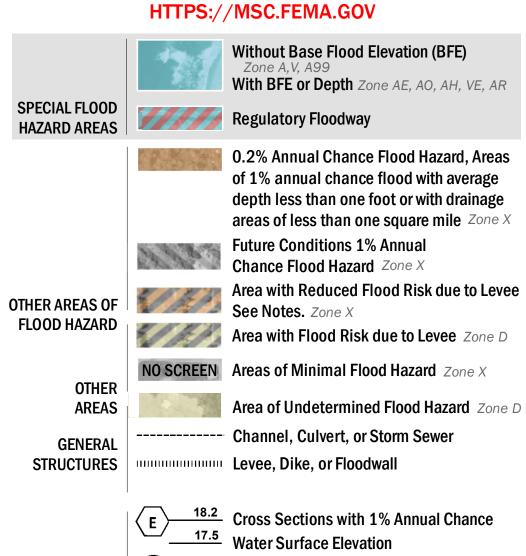

SEE FIS REPORT FOR DETAILED LEGEND AND INDEX MAP FOR FIRM PANEL LAYOUT THE INFORMATION DEPICTED ON THIS MAP AND SUPPORTING DOCUMENTATION ARE ALSO AVAILABLE IN DIGITAL FORMAT AT

**Coastal Transect** 

------- Profile Baseline

OTHER

**FEATURES** 

**Coastal Transect Baseline** 

- Hydrographic Feature

**Jurisdiction Boundary** 

----- 513 ---- Base Flood Elevation Line (BFE)

Limit of Study

For information and questions about this Flood Insurance Rate Map (FIRM), available products associated with this FIRM, including historic versions, the current map date for each FIRM panel, how to order products, or the National Flood Insurance Program (NFIP) in general, please call the FEMA Map Information eXchange at 1-877-FEMA-MAP (1-877-336-2627) or visit the FEMA Flood Map Service Center website at https://msc.fema.gov. Available products may include previously issued Letters of Map Change, a Flood Insurance Study Report, and/or digital versions of this map. Many of these products can be ordered or obtained directly from the website.