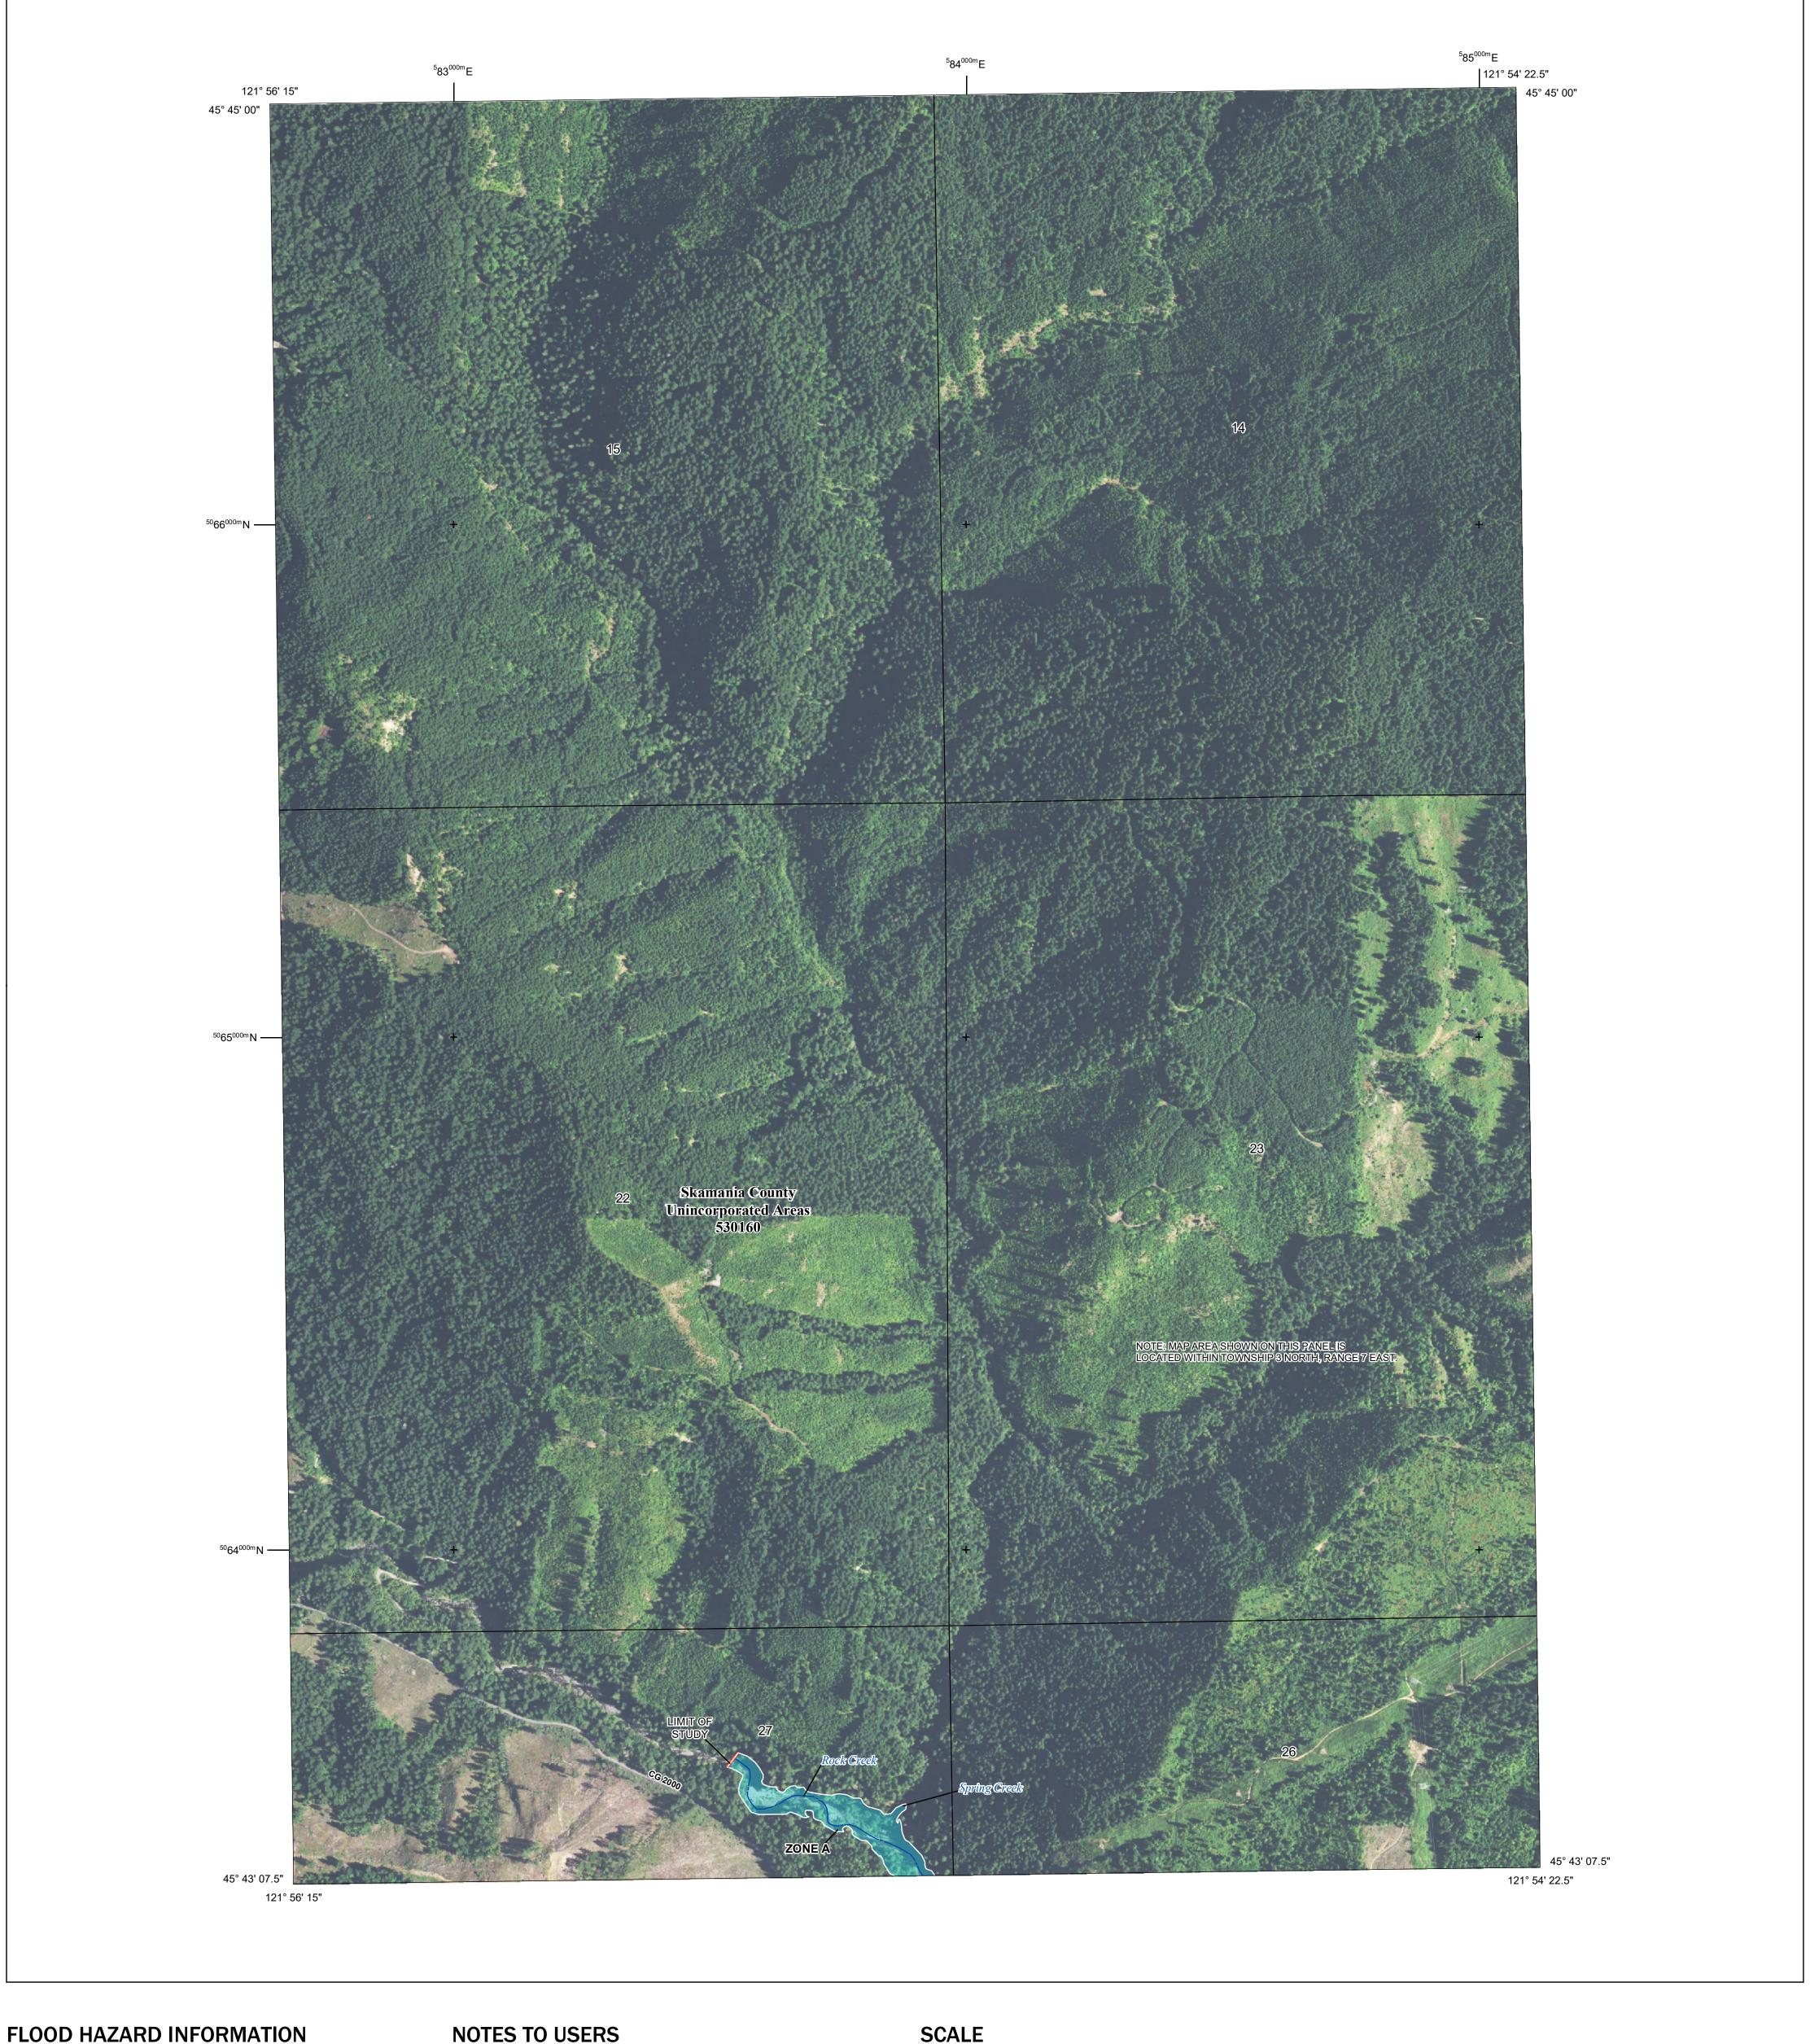

photography dated 2017.

Flood Insurance Program at 1-800-638-6620. Base map information shown on this FIRM was provided in digital format by the United States Department of Agriculture (USDA). This information was derived from digital orthophotography at a 2-foot resolution from