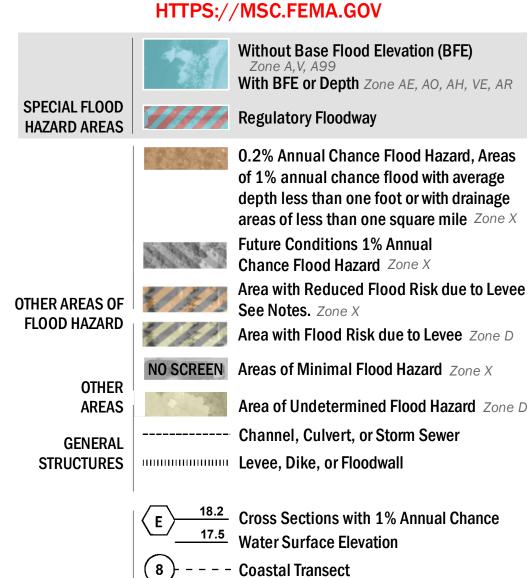

SEE FIS REPORT FOR DETAILED LEGEND AND INDEX MAP FOR FIRM PANEL LAYOUT THE INFORMATION DEPICTED ON THIS MAP AND SUPPORTING DOCUMENTATION ARE ALSO AVAILABLE IN DIGITAL FORMAT AT

**Coastal Transect Baseline** 

- Hydrographic Feature

**Jurisdiction Boundary** 

----- 513 ---- Base Flood Elevation Line (BFE)

Limit of Study

------- Profile Baseline

OTHER

**FEATURES** 

For information and questions about this Flood Insurance Rate Map (FIRM), available products associated with this FIRM, including historic versions, the current map date for each FIRM panel, how to order products, or the National Flood Insurance Program (NFIP) in general, please call the FEMA Map Information eXchange at 1-877-FEMA-MAP (1-877-336-2627) or visit the FEMA Flood Map Service Center website at https://msc.fema.gov. Available products may include previously issued Letters of Map Change, a Flood Insurance Study Report, and/or digital versions of this map. Many of these products can be ordered or obtained directly from the website.