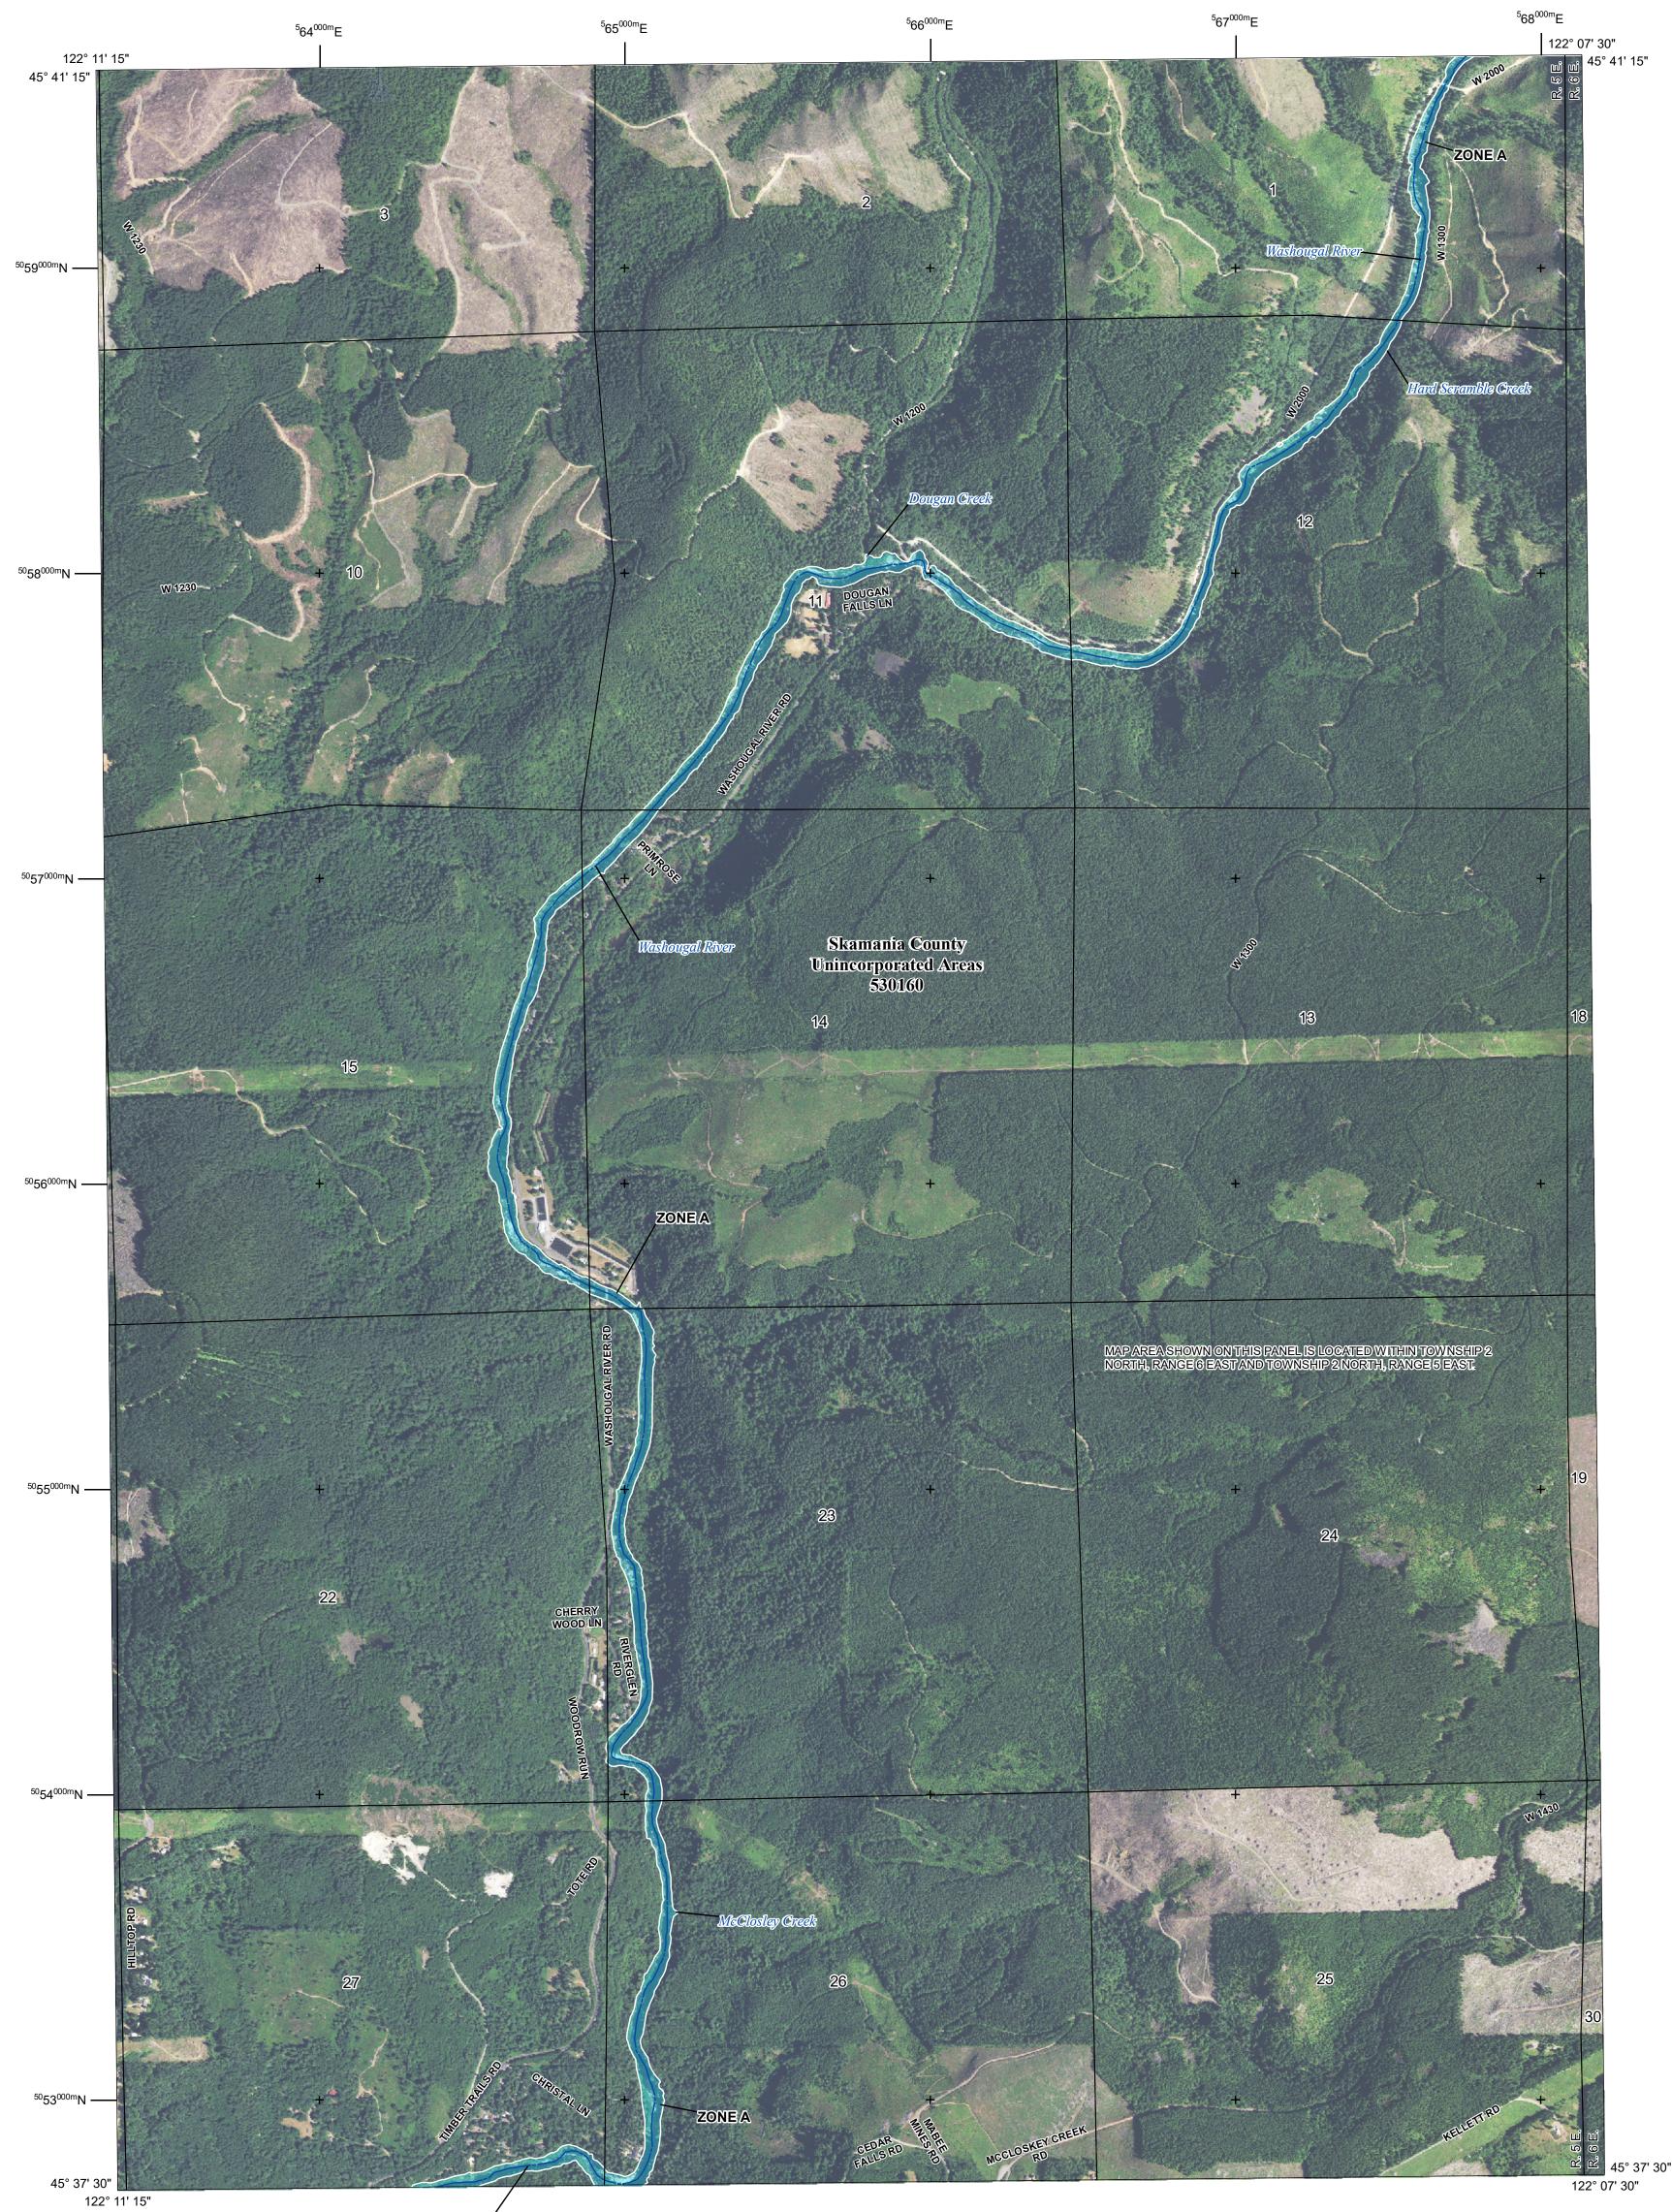

## Flood Insurance Program NATIONAL FLOOD INSURANCE PROGRAM FLOOD INSURANCE RATE MAP SKAMANIA COUNTY, WASHINGTON And Incorporated Areas PANEL 920 OF 1125 Panel Contains: COMMUNITY NUMBER PANEL SUFFIX SKAMANIA COUNTY 530160 0920 С National **PRELIMINARY** 4/30/2021