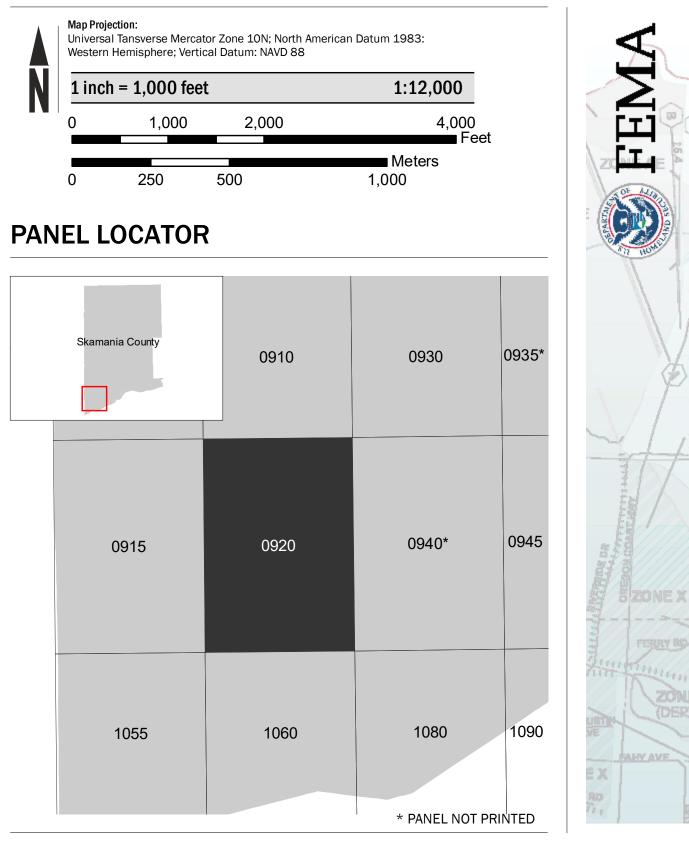

od Insurance Rate Map (FIRM), available products associated

with this FIRM, including historic versions, the current map date for each FIRM panel, how to order

Map Service Center website at https://msc.fema.gov. Available products may include previously

issued Letters of Map Change, a Flood Insurance Study Report, and/or digital versions of this map.

products, or the National Flood Insurance Program (NFIP) in general, please call the FEMA Map Information eXchange at 1-877-FEMA-MAP (1-877-336-2627) or visit the FEMA Flood

**NOTES TO USERS** 

## **FLOOD HAZARD INFORMATION**

## SEE FIS REPORT FOR DETAILED LEGEND AND INDEX MAP FOR FIRM PANEL LAYOUT THE INFORMATION DEPICTED ON THIS MAP AND SUPPORTING DOCUMENTATION ARE ALSO AVAILABLE IN DIGITAL FORMAT AT HTTPS://MSC.FEMA.GOV



## SCALE



## Flood Insurance Program NATIONAL FLOOD INSURANCE PROGRAM FLOOD INSURANCE RATE MAP SKAMANIA COUNTY, WASHINGTON And Incorporated Areas PANEL 920 OF 1125 Panel Contains: COMMUNITY NUMBER PANEL SUFFIX SKAMANIA COUNTY 530160 0920 С National **PRELIMINARY** 4/30/2021

**VERSION NUMBER** 2.6.4.6

**MAP NUMBER** 53059C0920C

**EFFECTIVE DATE**