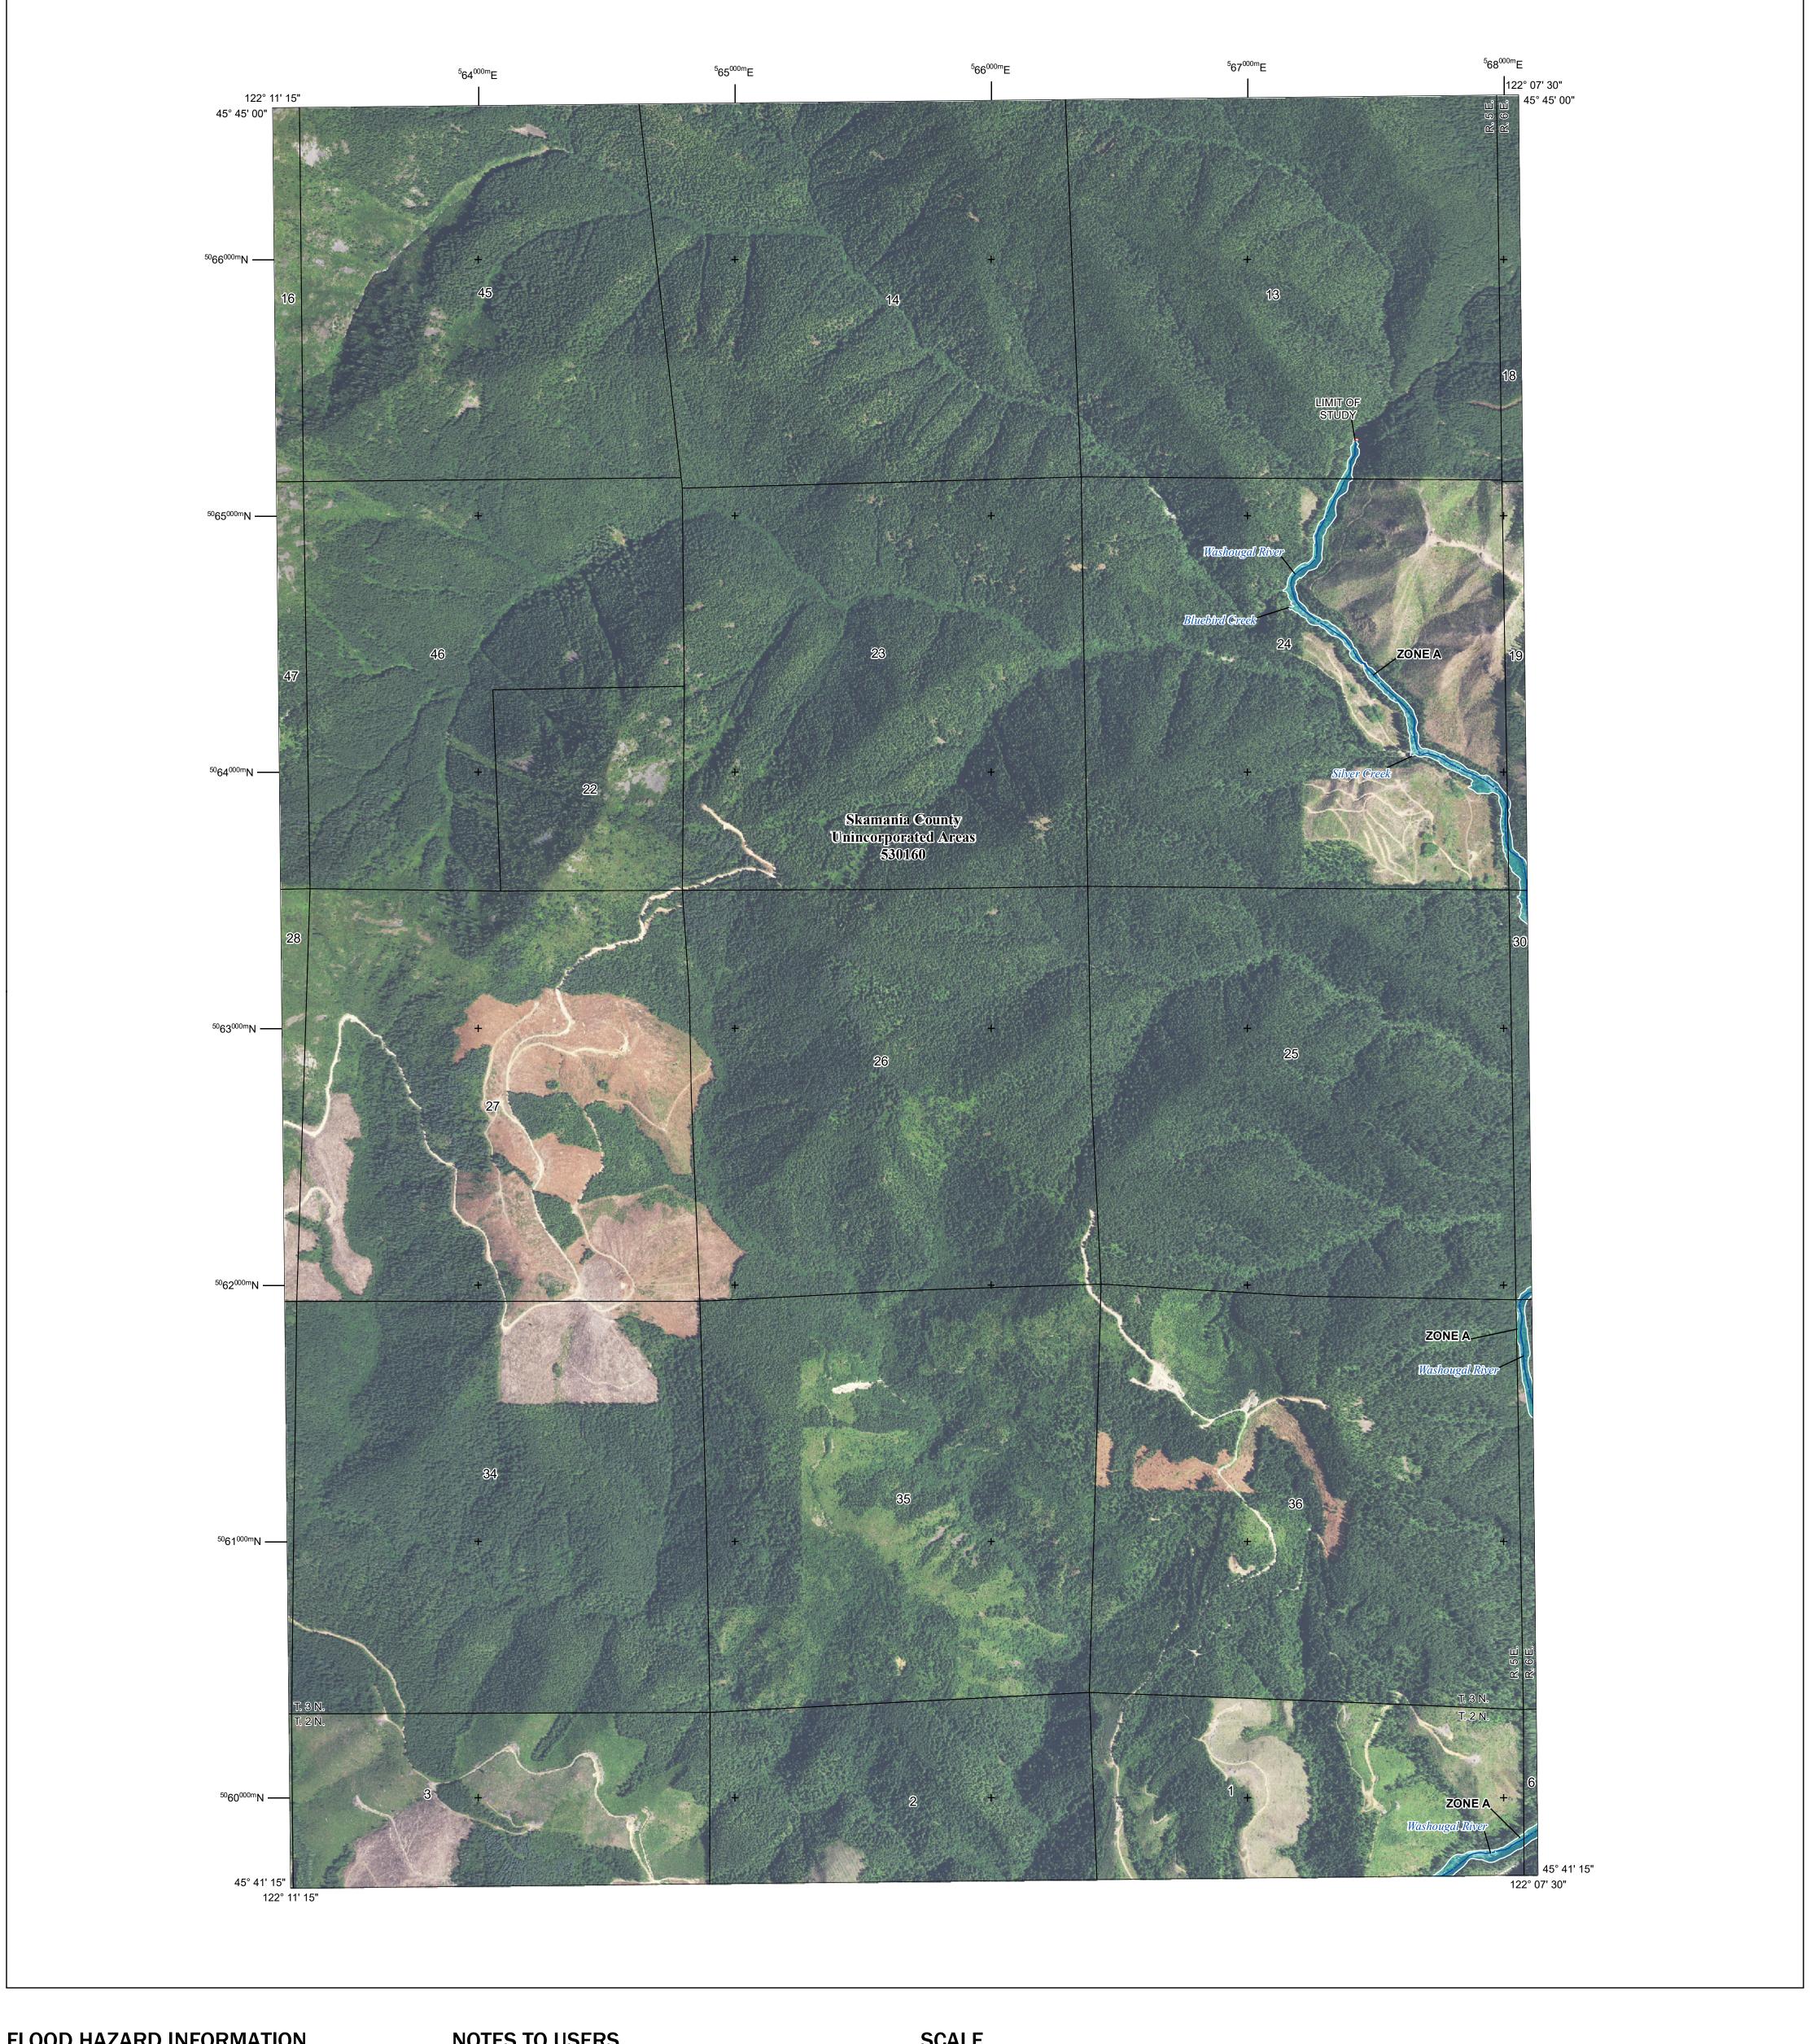

Base map information shown on this FIRM was provided in digital format by the United States Department of Agriculture (USDA). This information was derived from digital orthophotography at a 2-foot resolution from photography dated 2017.

## National Flood Insurance Program NATIONAL FLOOD INSURANCE PROGRAM FLOOD INSURANCE RATE MAP SKAMANIA COUNTY, WASHINGTON And Incorporated Areas PANEL 910 OF 1125 Panel Contains: COMMUNITY NUMBER PANEL SUFFIX SKAMANIA COUNTY 530160 0910