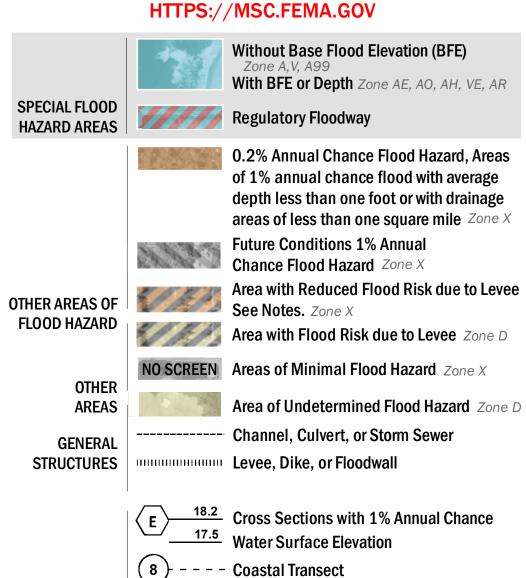

**Coastal Transect Baseline** 

- Hydrographic Feature

**Jurisdiction Boundary** 

----- 513 ---- Base Flood Elevation Line (BFE)

Limit of Study

------- Profile Baseline

OTHER

**FEATURES** 