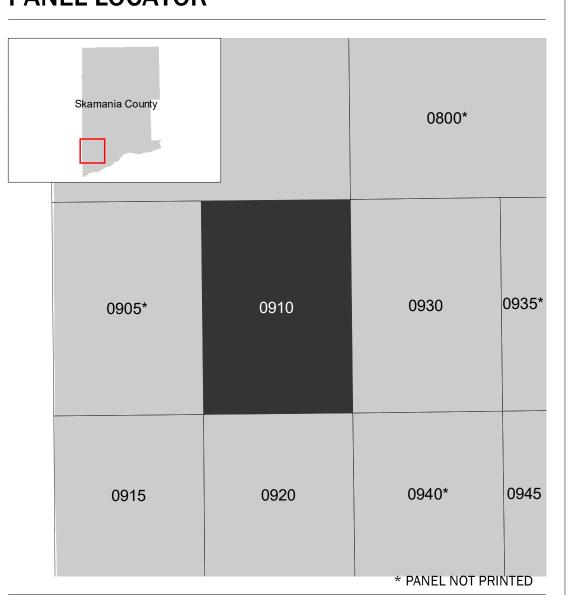

obtained directly from the website.

Communities annexing land on adjacent FIRM panels must obtain a current copy of the adjacent panel as well as the current FIRM Index. These may be ordered directly from the Flood Map Service Center at the number listed

For community and countywide map dates refer to the Flood Insurance Study Report for this jurisdiction. To determine if flood insurance is available in this community, contact your Insurance agent or call the National

Base map information shown on this FIRM was provided in digital format by the United States Department of Agriculture (USDA). This information was derived from digital orthophotography at a 2-foot resolution from photography dated 2017.

### Flood Insurance Program at 1-800-638-6620.

## **SCALE**



# **PANEL LOCATOR**



## National Flood Insurance Program NATIONAL FLOOD INSURANCE PROGRAM FLOOD INSURANCE RATE MAP SKAMANIA COUNTY, WASHINGTON And Incorporated Areas PANEL 910 OF 1125 Panel Contains: COMMUNITY NUMBER PANEL SUFFIX SKAMANIA COUNTY 530160 0910

S ZONE X

**PRELIMINARY** 4/30/2021

> **VERSION NUMBER** 2.6.4.6 **MAP NUMBER** 53059C0910C **EFFECTIVE DATE**