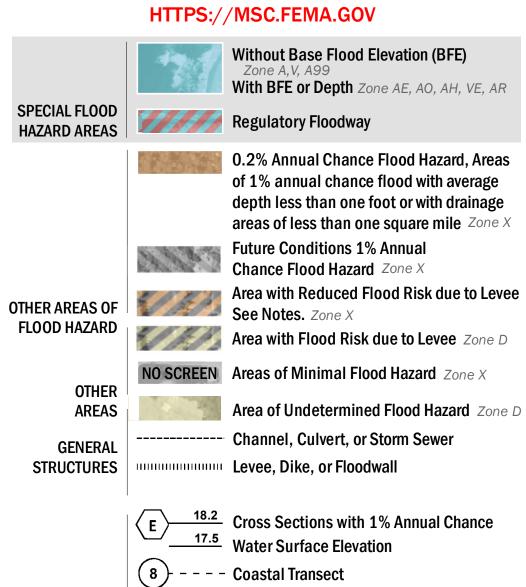

SEE FIS REPORT FOR DETAILED LEGEND AND INDEX MAP FOR FIRM PANEL LAYOUT THE INFORMATION DEPICTED ON THIS MAP AND SUPPORTING DOCUMENTATION ARE ALSO AVAILABLE IN DIGITAL FORMAT AT

**Coastal Transect Baseline** 

- Hydrographic Feature

**Jurisdiction Boundary** 

----- 513 ---- Base Flood Elevation Line (BFE)

Limit of Study

------- Profile Baseline

OTHER

**FEATURES** 

For information and questions about this Flood Insurance Rate Map (FIRM), available products associated with this FIRM, including historic versions, the current map date for each FIRM panel, how to order products, or the National Flood Insurance Program (NFIP) in general, please call the FEMA Map Information eXchange at 1-877-FEMA-MAP (1-877-336-2627) or visit the FEMA Flood Map Service Center website at https://msc.fema.gov. Available products may include previously issued Letters of Map Change, a Flood Insurance Study Report, and/or digital versions of this map. Many of these products can be ordered or obtained directly from the website.