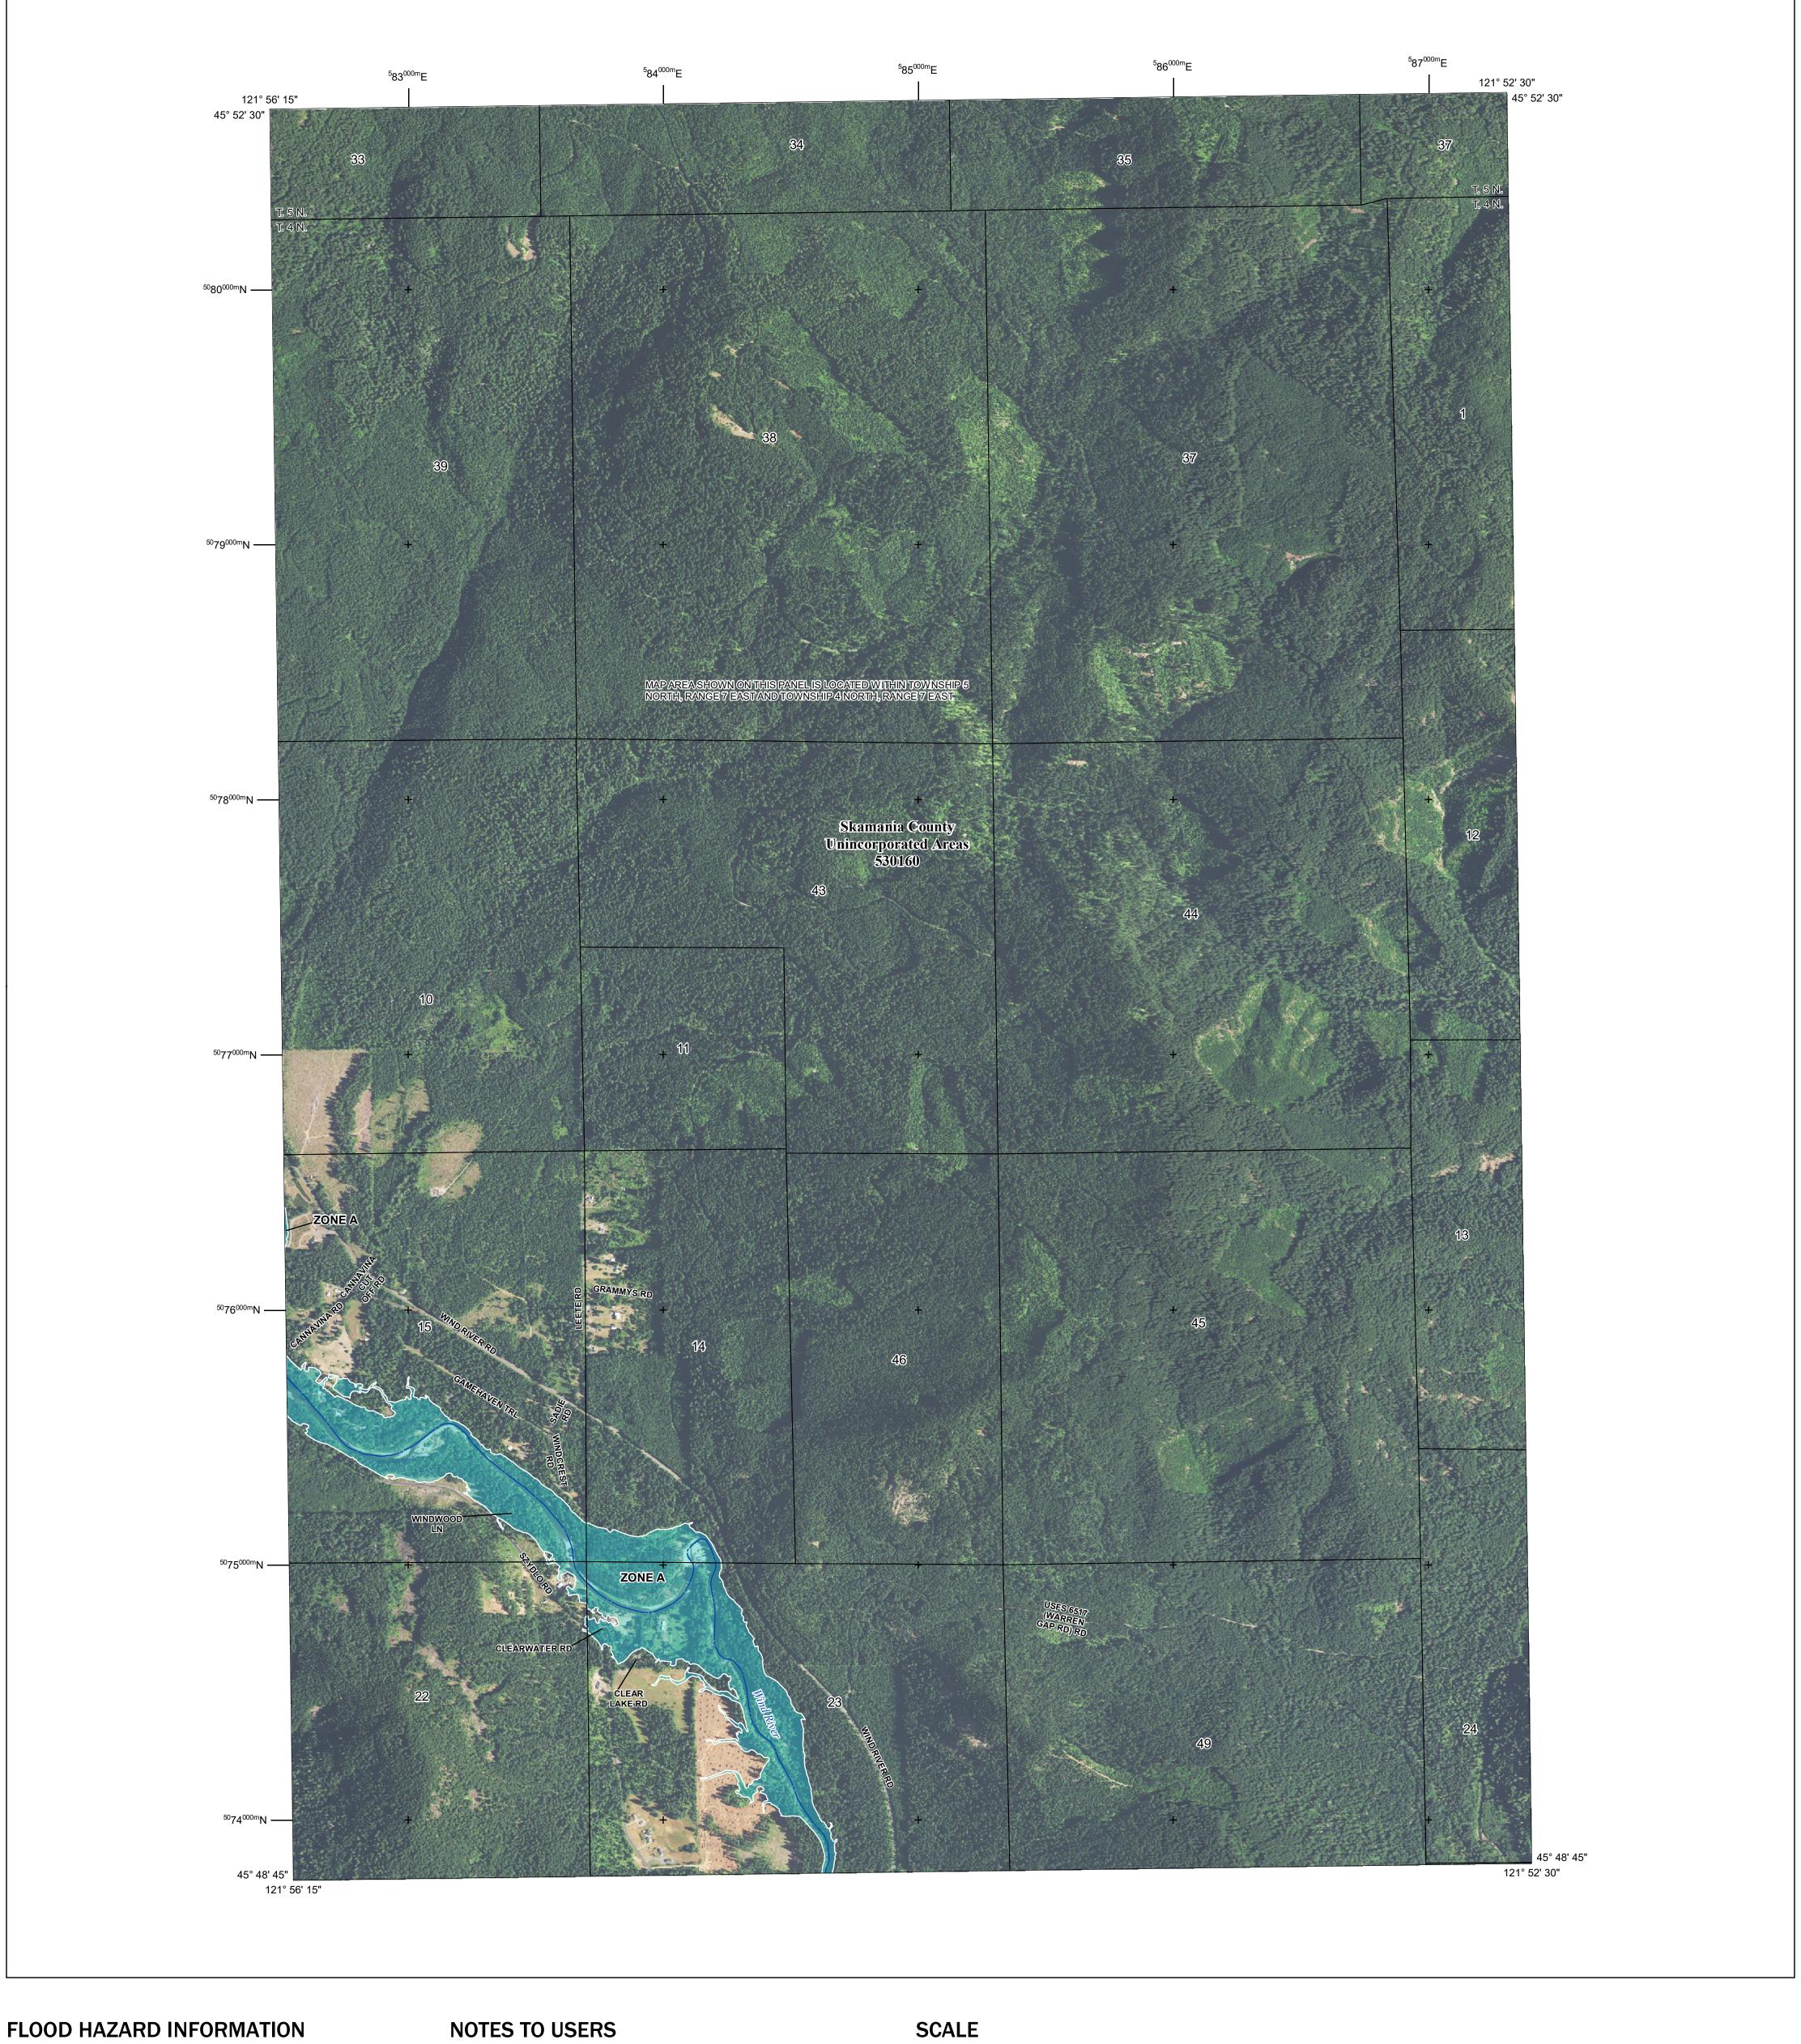

Flood Insurance Program at 1-800-638-6620. Base map information shown on this FIRM was provided in digital format by the United States Department of Agriculture (USDA). This information was derived from digital orthophotography at a 2-foot resolution from

photography dated 2017.