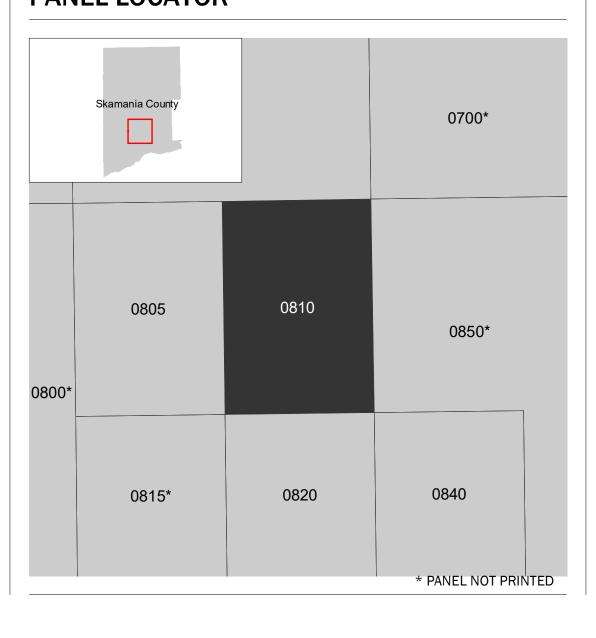

## **PANEL LOCATOR**

Flood Insurance Program NATIONAL FLOOD INSURANCE PROGRAM FLOOD INSURANCE RATE MAP SKAMANIA COUNTY, WASHINGTON And Incorporated Areas PANEL **810** of **1125** 

Panel Contains: COMMUNITY

National

S ZONE X

NUMBER SKAMANIA COUNTY

PANEL SUFFIX 530160 0810

**PRELIMINARY** 4/30/2021

> **VERSION NUMBER** 2.6.4.6 **MAP NUMBER** 53059C0810C

> > **EFFECTIVE DATE**