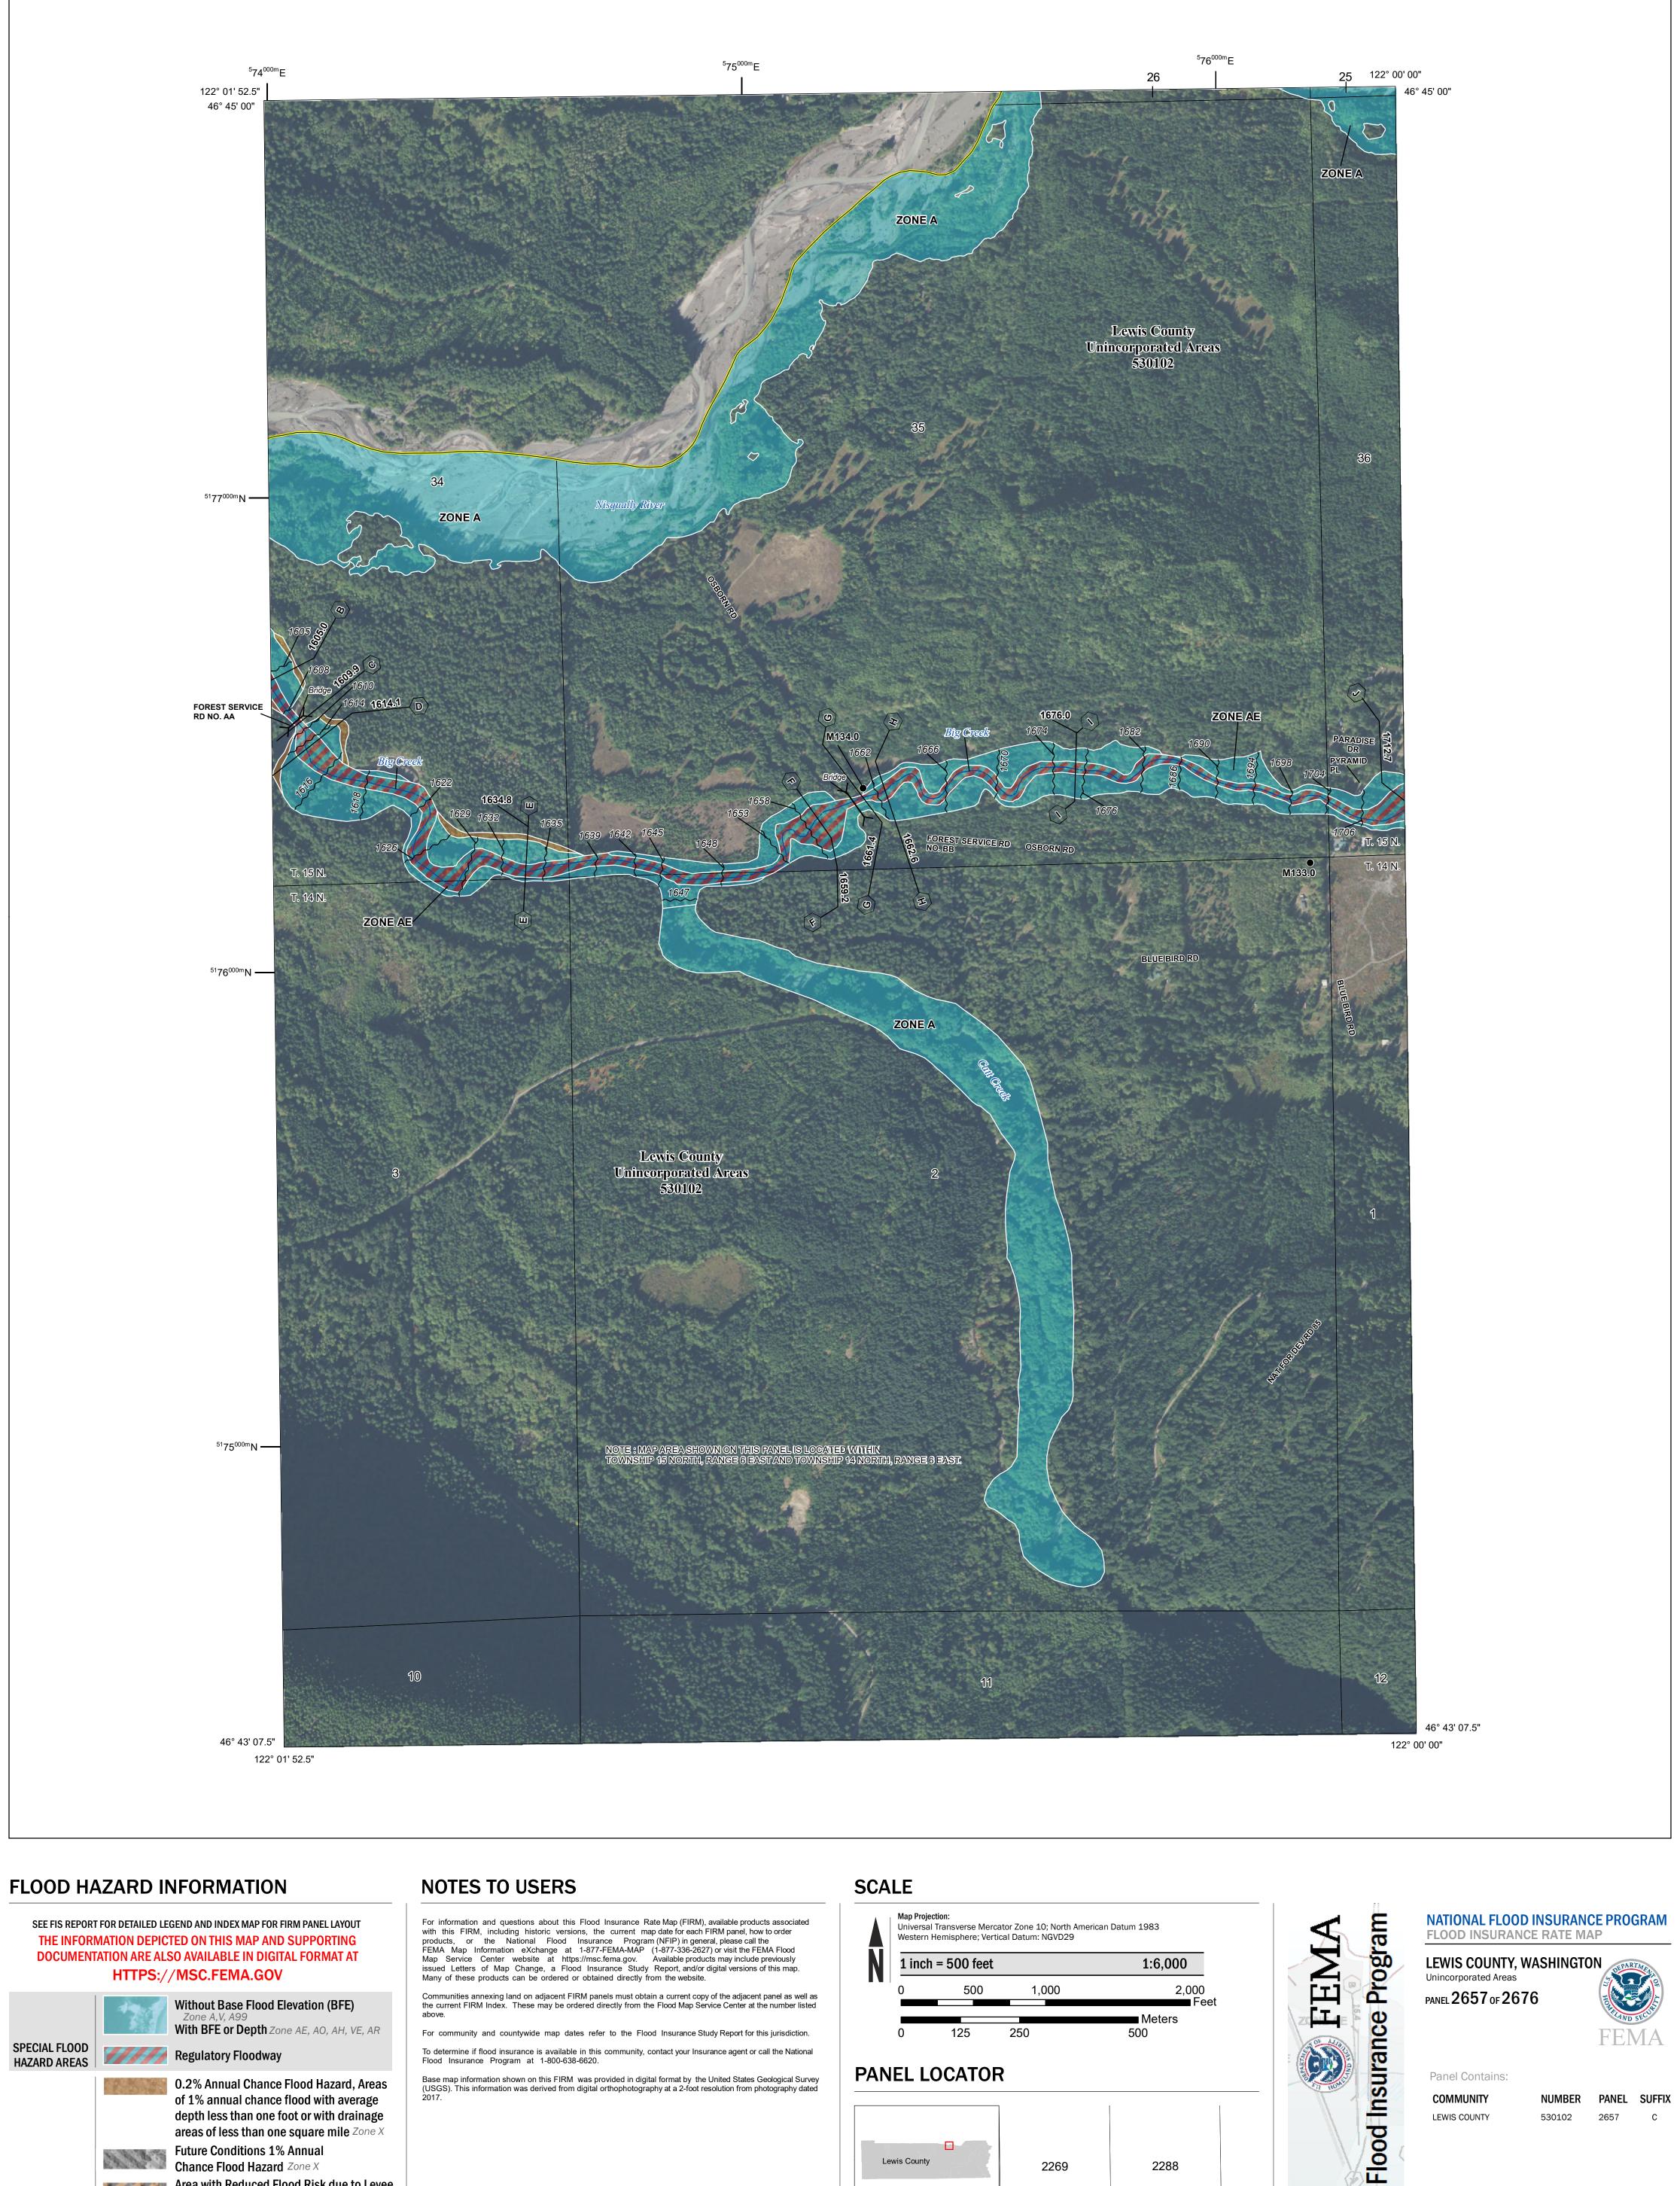

SEE FIS REPORT FOR DETAILED LEGEND AND INDEX MAP FOR FIRM PANEL LAYOUT THE INFORMATION DEPICTED ON THIS MAP AND SUPPORTING DOCUMENTATION ARE ALSO AVAILABLE IN DIGITAL FORMAT AT

18.2 Cross Sections with 1% Annual Chance

OTHER

**FEATURES** 

For information and questions about this Flood Insurance Rate Map (FIRM), available products associated with this FIRM, including historic versions, the current map date for each FIRM panel, how to order products, or the National Flood Insurance Program (NFIP) in general, please call the FEMA Map Information eXchange at 1-877-FEMA-MAP (1-877-336-2627) or visit the FEMA Flood Map Service Center website at https://msc.fema.gov. Available products may include previously issued Letters of Map Change, a Flood Insurance Study Report, and/or digital versions of this map. Many of these products can be ordered or obtained directly from the website.

Base map information shown on this FIRM was provided in digital format by the United States Geological Survey (USGS). This information was derived from digital orthophotography at a 2-foot resolution from photography dated

## NATIONAL FLOOD INSURANCE PROGRAM FLOOD INSURANCE RATE MAP

LEWIS COUNTY, WASHINGTON **Unincorporated Areas** PANEL 2657 OF 2676

Panel Contains:

National

S ZONE X

COMMUNITY NUMBER PANEL SUFFIX LEWIS COUNTY 530102 2657