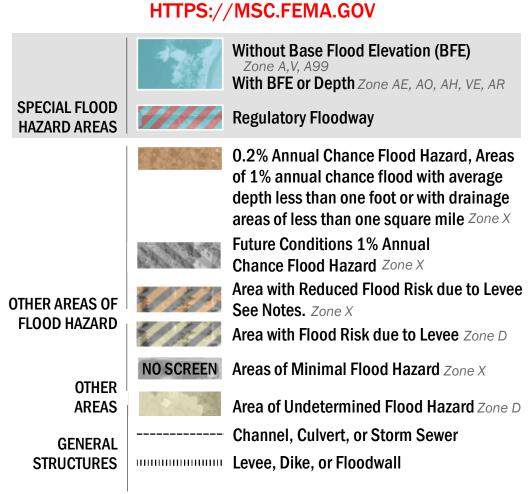

17.5 Water Surface Elevation

**Coastal Transect** 

—- Profile Baseline

**Coastal Transect Baseline** 

Hydrographic Feature

**Jurisdiction Boundary** 

----- 513 ---- Base Flood Elevation Line (BFE)

Limit of Study

OTHER

**FEATURES** 

For information and questions about this Flood Insurance Rate Map (FIRM), available products associated with this FIRM, including historic versions, the current map date for each FIRM panel, how to order products, or the National Flood Insurance Program (NFIP) in general, please call the FEMA Map Information eXchange at 1-877-FEMA-MAP (1-877-336-2627) or visit the FEMA Flood Map Service Center website at https://msc.fema.gov. Available products may include previously issued Letters of Map Change, a Flood Insurance Study Report, and/or digital versions of this map. Many of these products can be ordered or obtained directly from the website.