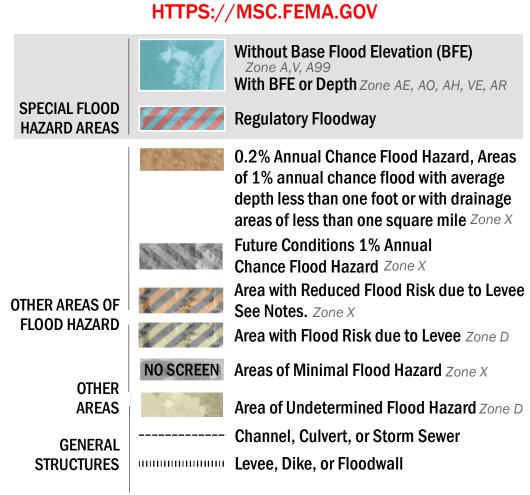

SEE FIS REPORT FOR DETAILED LEGEND AND INDEX MAP FOR FIRM PANEL LAYOUT THE INFORMATION DEPICTED ON THIS MAP AND SUPPORTING DOCUMENTATION ARE ALSO AVAILABLE IN DIGITAL FORMAT AT

18.2 Cross Sections with 1% Annual Chance

17.5 Water Surface Elevation

**Coastal Transect** 

—- Profile Baseline

**Coastal Transect Baseline** 

Hydrographic Feature

**Jurisdiction Boundary** 

----- 513 ---- Base Flood Elevation Line (BFE)

Limit of Study