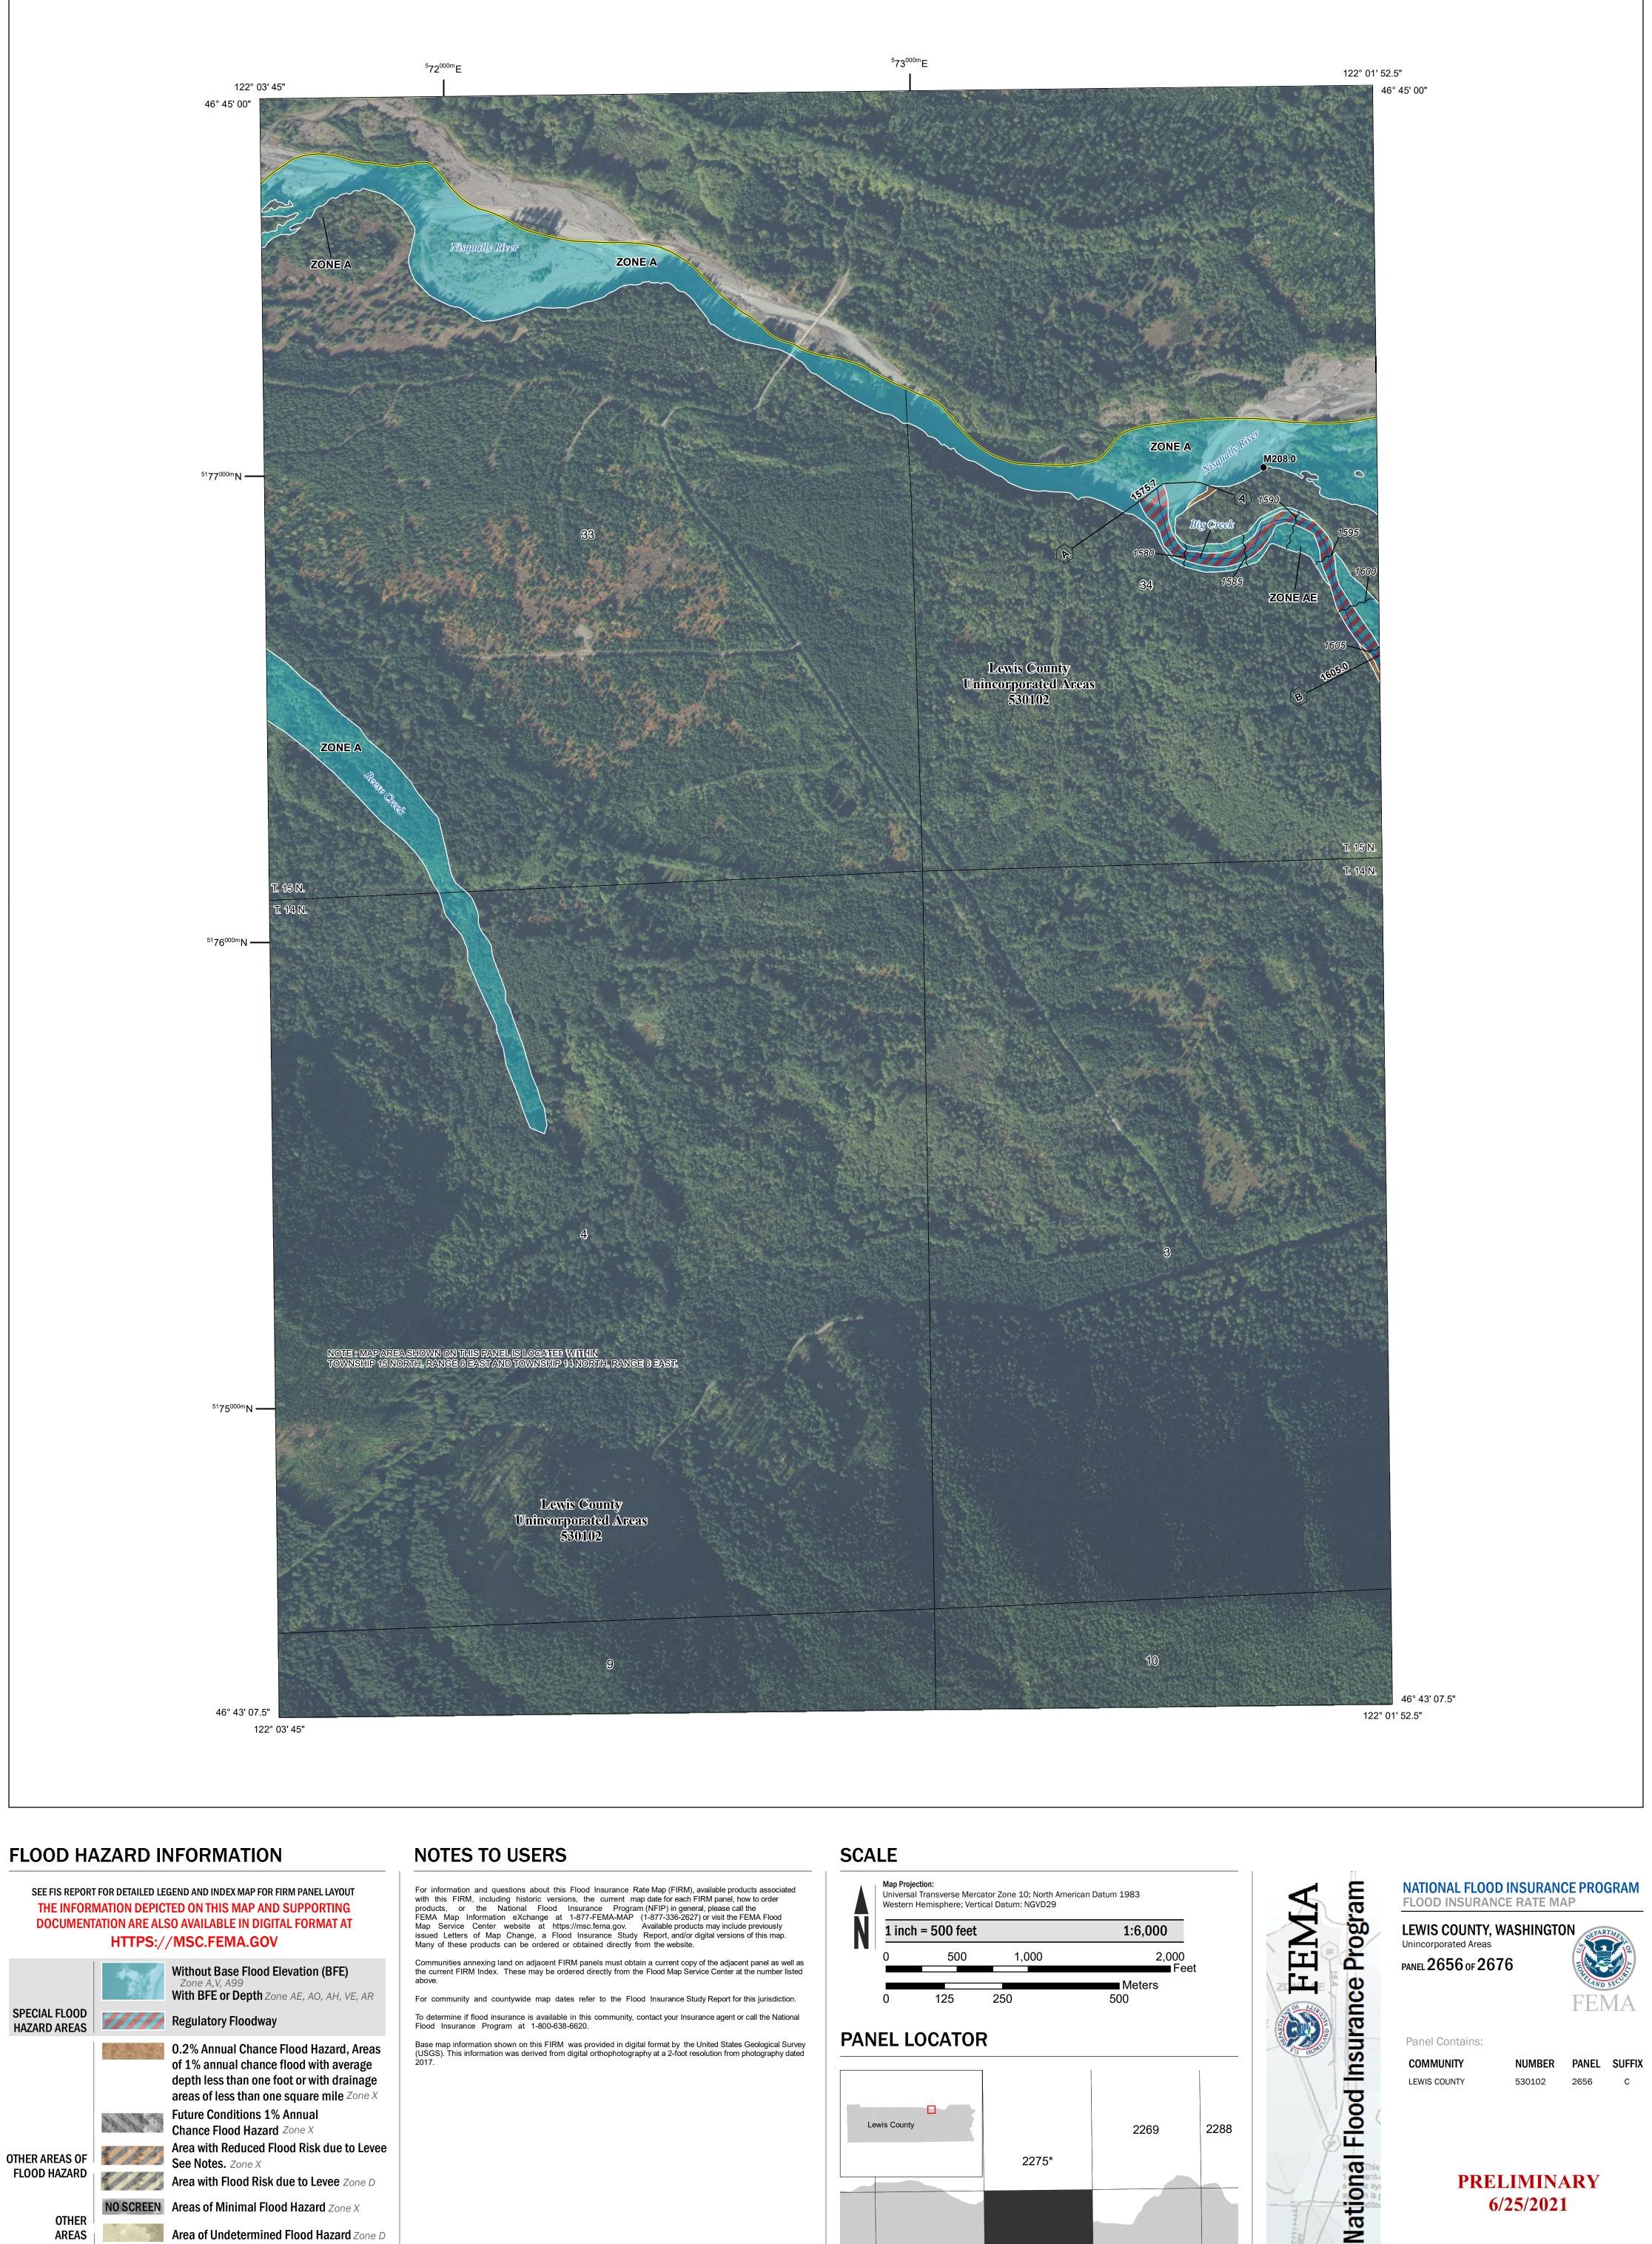

SEE FIS REPORT FOR DETAILED LEGEND AND INDEX MAP FOR FIRM PANEL LAYOUT THE INFORMATION DEPICTED ON THIS MAP AND SUPPORTING DOCUMENTATION ARE ALSO AVAILABLE IN DIGITAL FORMAT AT

18.2 Cross Sections with 1% Annual Chance

OTHER

**FEATURES** 

For information and questions about this Flood Insurance Rate Map (FIRM), available products associated with this FIRM, including historic versions, the current map date for each FIRM panel, how to order products, or the National Flood Insurance Program (NFIP) in general, please call the FEMA Map Information eXchange at 1-877-FEMA-MAP (1-877-336-2627) or visit the FEMA Flood Map Service Center website at https://msc.fema.gov. Available products may include previously issued Letters of Map Change, a Flood Insurance Study Report, and/or digital versions of this map. Many of these products can be ordered or obtained directly from the website.

Communities annexing land on adjacent FIRM panels must obtain a current copy of the adjacent panel as well as the current FIRM Index. These may be ordered directly from the Flood Map Service Center at the number listed

For community and countywide map dates refer to the Flood Insurance Study Report for this jurisdiction. To determine if flood insurance is available in this community, contact your Insurance agent or call the National

Flood Insurance Program at 1-800-638-6620. Base map information shown on this FIRM was provided in digital format by the United States Geological Survey (USGS). This information was derived from digital orthophotography at a 2-foot resolution from photography dated

## NATIONAL FLOOD INSURANCE PROGRAM FLOOD INSURANCE RATE MAP

LEWIS COUNTY, WASHINGTON **Unincorporated Areas** PANEL 2656 OF 2676

Panel Contains:

S ZONE X

COMMUNITY NUMBER PANEL SUFFIX LEWIS COUNTY 530102 2656

> **PRELIMINARY** 6/25/2021

> > **VERSION NUMBER** 2.6.4.6 **MAP NUMBER** 5301022656C **MAP REVISED**