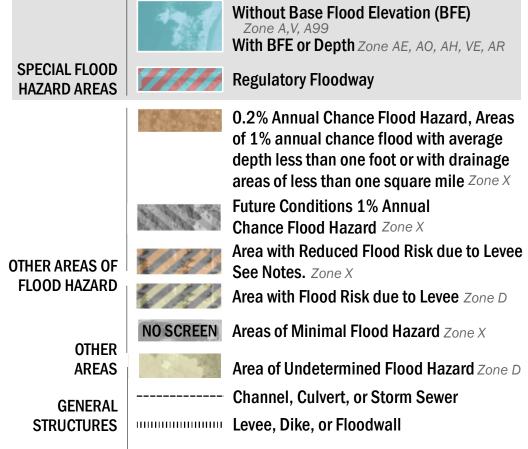

SEE FIS REPORT FOR DETAILED LEGEND AND INDEX MAP FOR FIRM PANEL LAYOUT THE INFORMATION DEPICTED ON THIS MAP AND SUPPORTING DOCUMENTATION ARE ALSO AVAILABLE IN DIGITAL FORMAT AT HTTPS://MSC.FEMA.GOV

18.2 Cross Sections with 1% Annual Chance 17.5 Water Surface Elevation **Coastal Transect Coastal Transect Baseline** 

—- Profile Baseline Hydrographic Feature ----- 513 ---- Base Flood Elevation Line (BFE) Limit of Study **Jurisdiction Boundary** 

OTHER

**FEATURES** 

For information and questions about this Flood Insurance Rate Map (FIRM), available products associated with this FIRM, including historic versions, the current map date for each FIRM panel, how to order products, or the National Flood Insurance Program (NFIP) in general, please call the FEMA Map Information eXchange at 1-877-FEMA-MAP (1-877-336-2627) or visit the FEMA Flood Map Service Center website at https://msc.fema.gov. Available products may include previously issued Letters of Map Change, a Flood Insurance Study Report, and/or digital versions of this map. Many of these products can be ordered or obtained directly from the website.