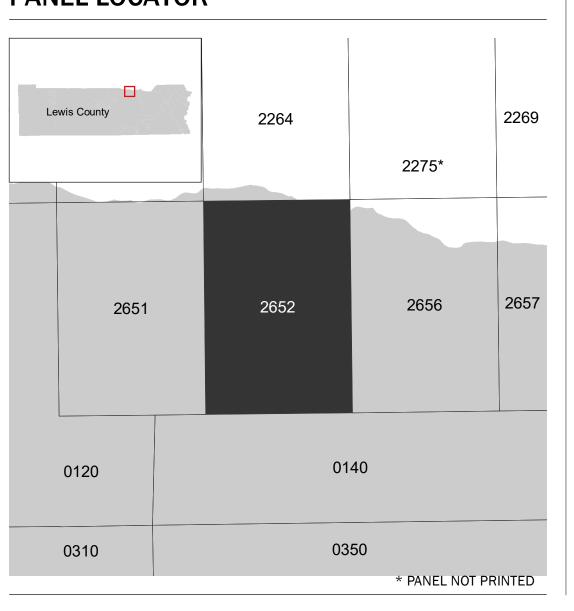

## PANEL LOCATOR

NATIONAL FLOOD INSURANCE PROGRAM FLOOD INSURANCE RATE MAP

LEWIS COUNTY, WASHINGTON **Unincorporated Areas** 

PANEL 2652 OF 2676

Panel Contains:

S ZONE X

COMMUNITY NUMBER PANEL SUFFIX LEWIS COUNTY 530102 2652