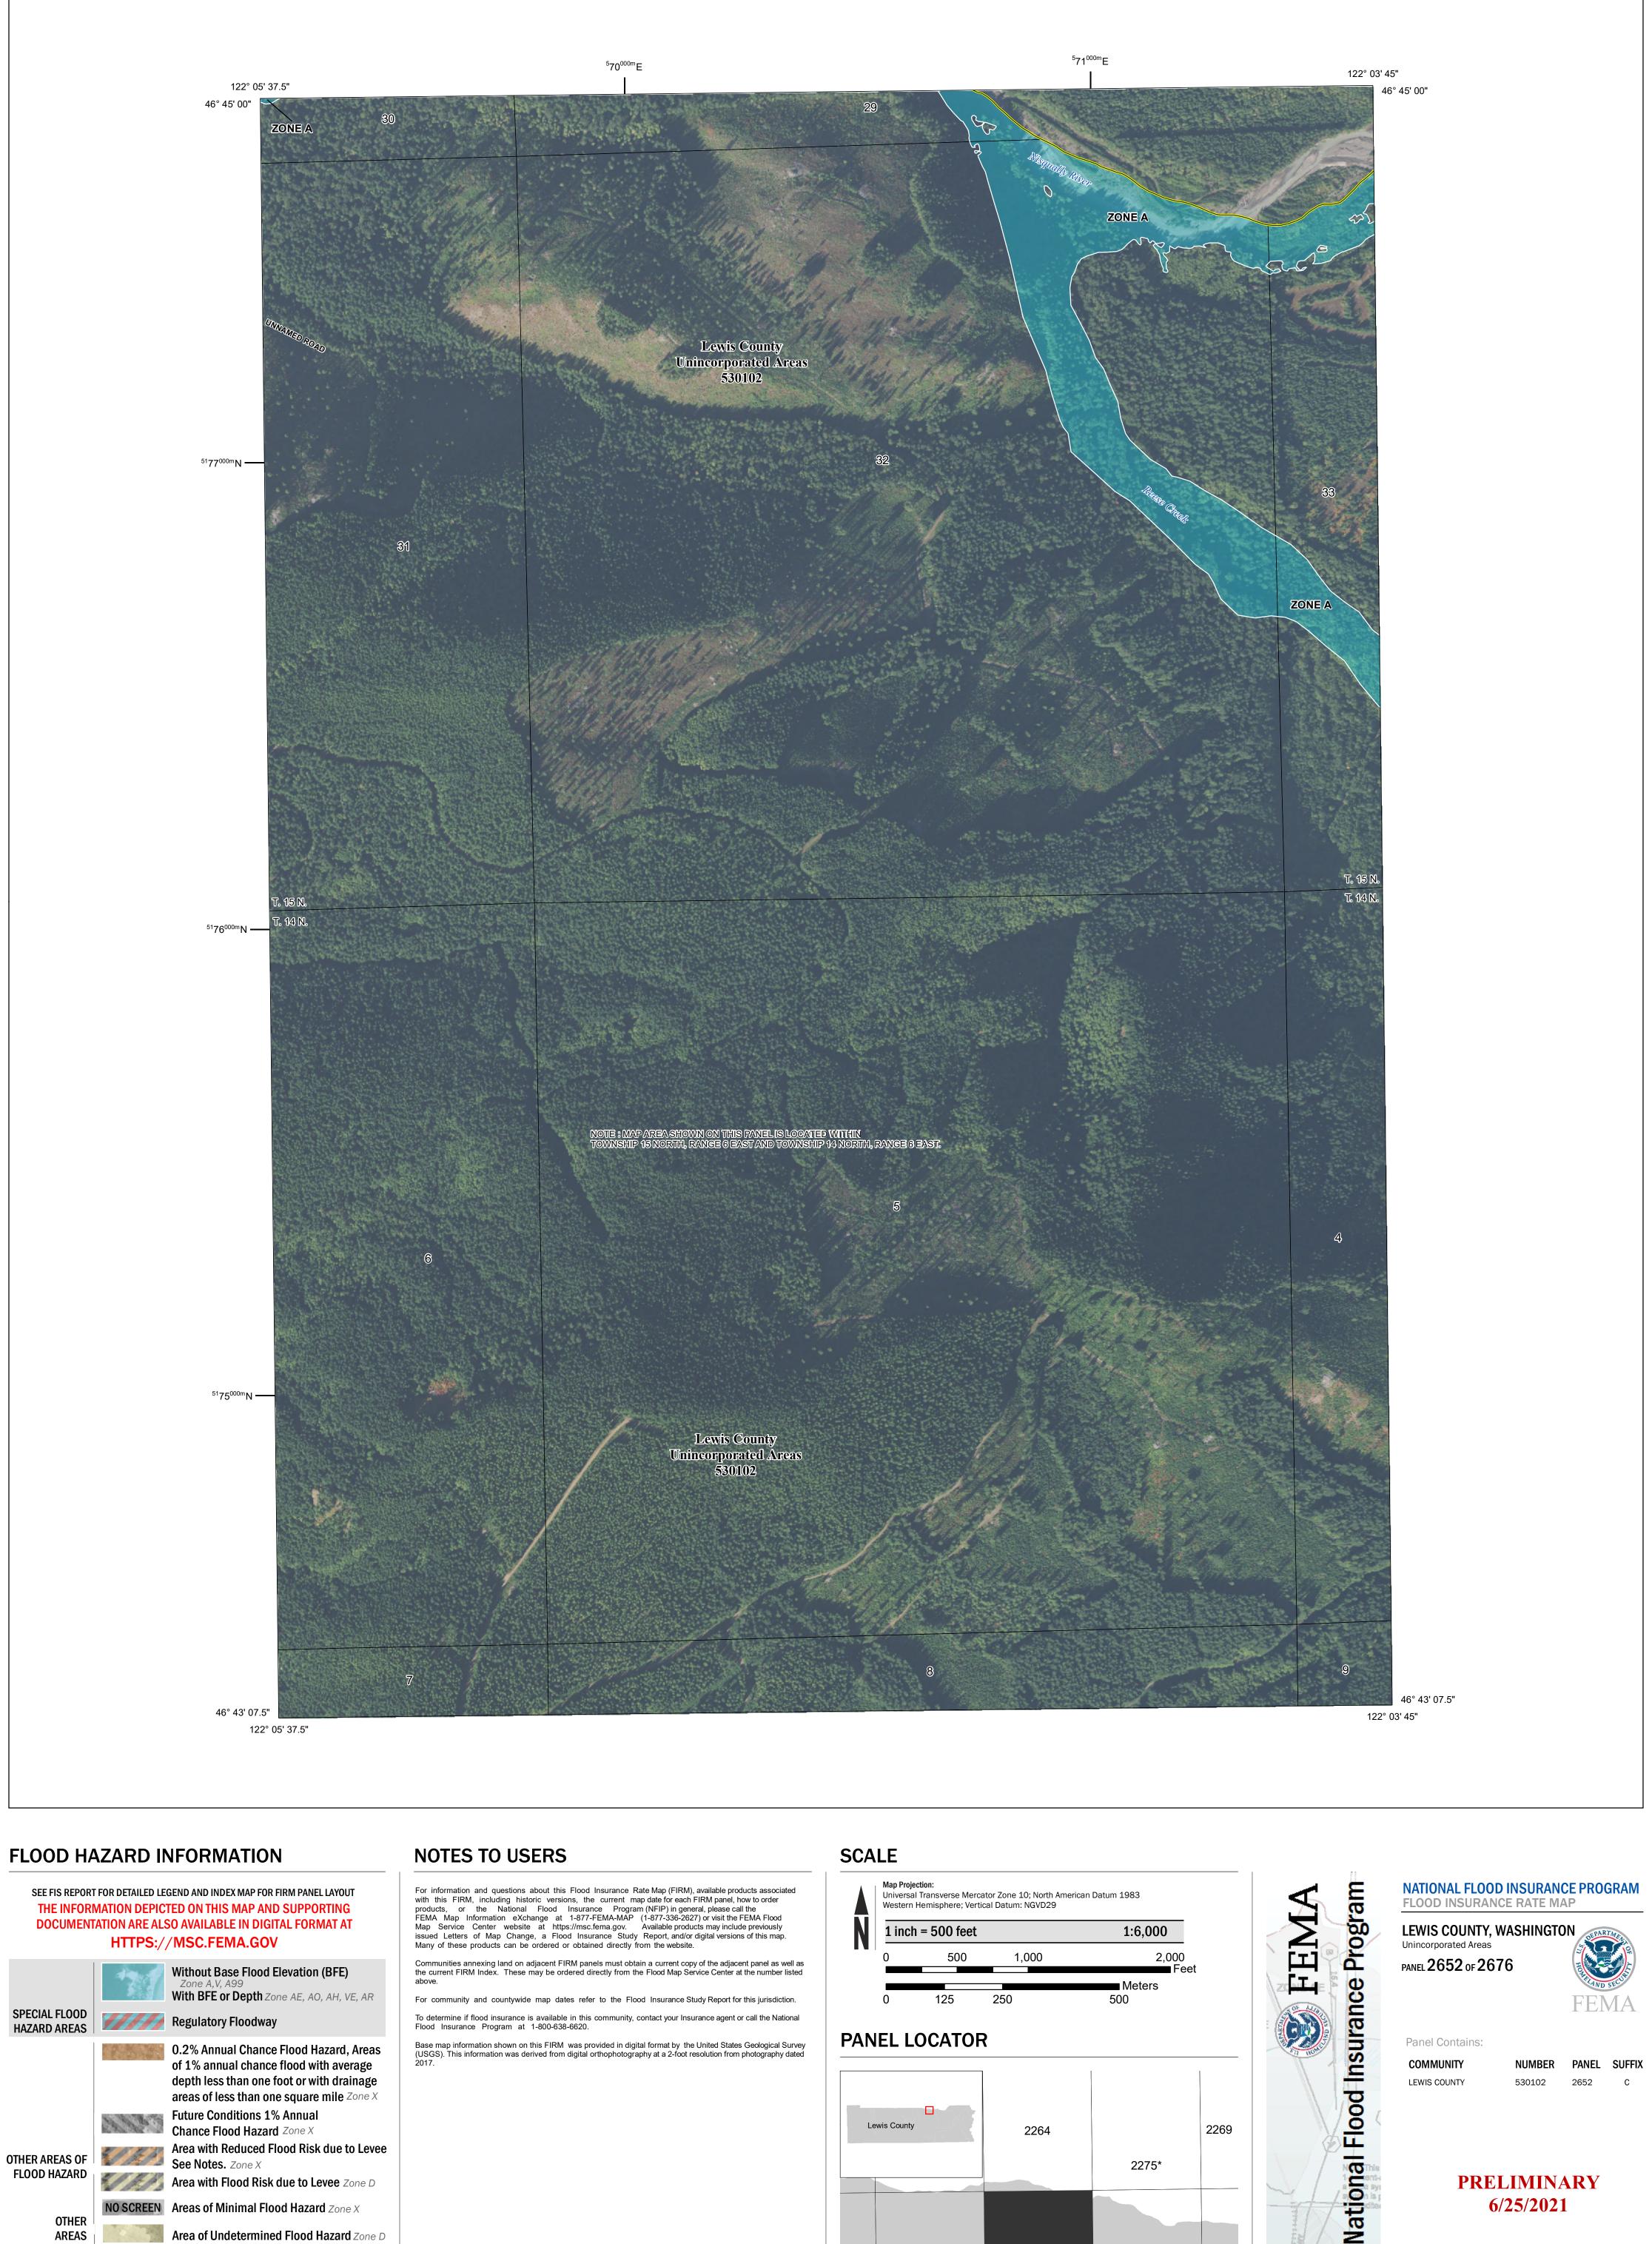

SEE FIS REPORT FOR DETAILED LEGEND AND INDEX MAP FOR FIRM PANEL LAYOUT THE INFORMATION DEPICTED ON THIS MAP AND SUPPORTING DOCUMENTATION ARE ALSO AVAILABLE IN DIGITAL FORMAT AT HTTPS://MSC.FEMA.GOV

18.2 Cross Sections with 1% Annual Chance 17.5 Water Surface Elevation **Coastal Transect Coastal Transect Baseline** 

—- Profile Baseline Hydrographic Feature ----- 513 ---- Base Flood Elevation Line (BFE) Limit of Study **Jurisdiction Boundary** 

OTHER

**FEATURES** 

For information and questions about this Flood Insurance Rate Map (FIRM), available products associated with this FIRM, including historic versions, the current map date for each FIRM panel, how to order products, or the National Flood Insurance Program (NFIP) in general, please call the FEMA Map Information eXchange at 1-877-FEMA-MAP (1-877-336-2627) or visit the FEMA Flood Map Service Center website at https://msc.fema.gov. Available products may include previously issued Letters of Map Change, a Flood Insurance Study Report, and/or digital versions of this map. Many of these products can be ordered or obtained directly from the website.

Communities annexing land on adjacent FIRM panels must obtain a current copy of the adjacent panel as well as the current FIRM Index. These may be ordered directly from the Flood Map Service Center at the number listed

For community and countywide map dates refer to the Flood Insurance Study Report for this jurisdiction. To determine if flood insurance is available in this community, contact your Insurance agent or call the National

Flood Insurance Program at 1-800-638-6620. Base map information shown on this FIRM was provided in digital format by the United States Geological Survey (USGS). This information was derived from digital orthophotography at a 2-foot resolution from photography dated

## PANEL LOCATOR

NATIONAL FLOOD INSURANCE PROGRAM FLOOD INSURANCE RATE MAP

LEWIS COUNTY, WASHINGTON **Unincorporated Areas** 

PANEL 2652 OF 2676

Panel Contains:

S ZONE X

COMMUNITY NUMBER PANEL SUFFIX LEWIS COUNTY 530102 2652

> **PRELIMINARY** 6/25/2021

> > **VERSION NUMBER** 2.6.4.6 **MAP NUMBER** 5301022652C **MAP REVISED**