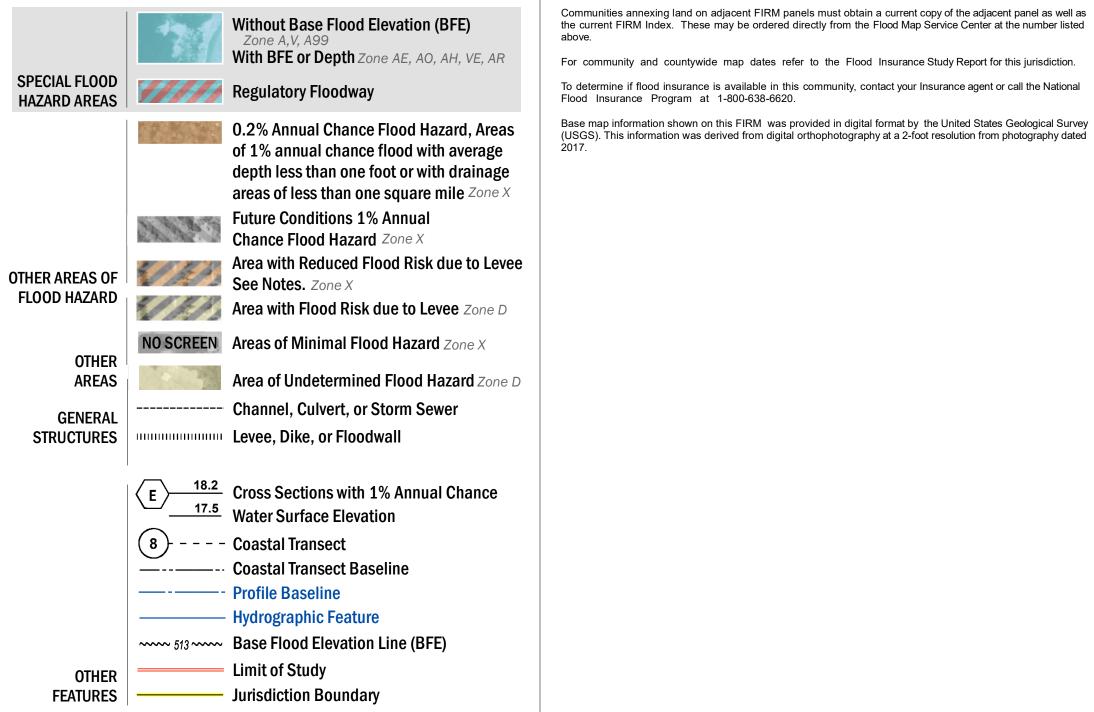

nce Rate Map (FIRM), available products associated

with this FIRM, including historic versions, the current map date for each FIRM panel, how to order

products, or the National Flood Insurance Program (NFIP) in general, please call the FEMA Map Information eXchange at 1-877-FEMA-MAP (1-877-336-2627) or visit the FEMA Flood

Map Service Center website at https://msc.fema.gov. Available products may include previously

issued Letters of Map Change, a Flood Insurance Study Report, and/or digital versions of this map.

Many of these products can be ordered or obtained directly from the website.

SEE FIS REPORT FOR DETAILED LEGEND AND INDEX MAP FOR FIRM PANEL LAYOUT THE INFORMATION DEPICTED ON THIS MAP AND SUPPORTING DOCUMENTATION ARE ALSO AVAILABLE IN DIGITAL FORMAT AT HTTPS://MSC.FEMA.GOV



## SCALE



NATIONAL FLOOD INSURANCE PROGRAM FLOOD INSURANCE RATE MAP LEWIS COUNTY, WASHINGTON EPARTA Unincorporated Areas PANEL 2651 OF 2676 FEMA Panel Contains: COMMUNITY NUMBER PANEL SUFFIX LEWIS COUNTY 530102 2651 **PRELIMINARY** 6/25/2021

> **VERSION NUMBER** 2.6.4.6

С

**MAP NUMBER** 5301022651C

MAP REVISED