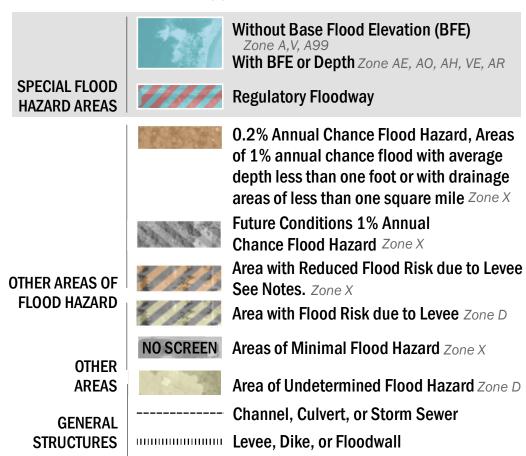

## areas of less than one square mile Zone X Area with Reduced Flood Risk due to Levee Area with Flood Risk due to Levee Zone D

18.2 Cross Sections with 1% Annual Chance 17.5 Water Surface Elevation **Coastal Transect Coastal Transect Baseline** —- Profile Baseline Hydrographic Feature

OTHER

**FEATURES** 

### ----- 513 ---- Base Flood Elevation Line (BFE) Limit of Study **Jurisdiction Boundary**

For information and questions about this Flood Insurance Rate Map (FIRM), available products associated with this FIRM, including historic versions, the current map date for each FIRM panel, how to order products, or the National Flood Insurance Program (NFIP) in general, please call the FEMA Map Information eXchange at 1-877-FEMA-MAP (1-877-336-2627) or visit the FEMA Flood Map Service Center website at https://msc.fema.gov. Available products may include previously issued Letters of Map Change, a Flood Insurance Study Report, and/or digital versions of this map.