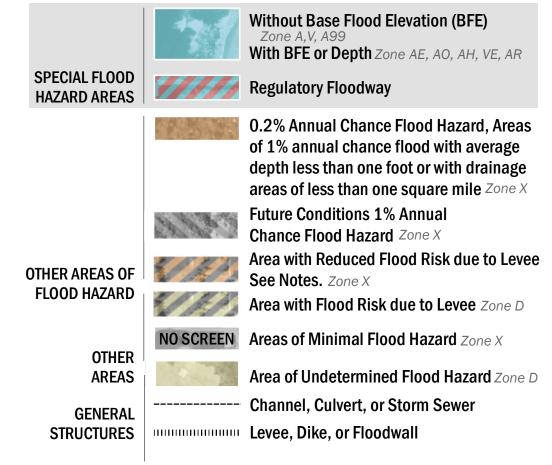

SEE FIS REPORT FOR DETAILED LEGEND AND INDEX MAP FOR FIRM PANEL LAYOUT THE INFORMATION DEPICTED ON THIS MAP AND SUPPORTING DOCUMENTATION ARE ALSO AVAILABLE IN DIGITAL FORMAT AT HTTPS://MSC.FEMA.GOV

18.2 Cross Sections with 1% Annual Chance 17.5 Water Surface Elevation **Coastal Transect** 