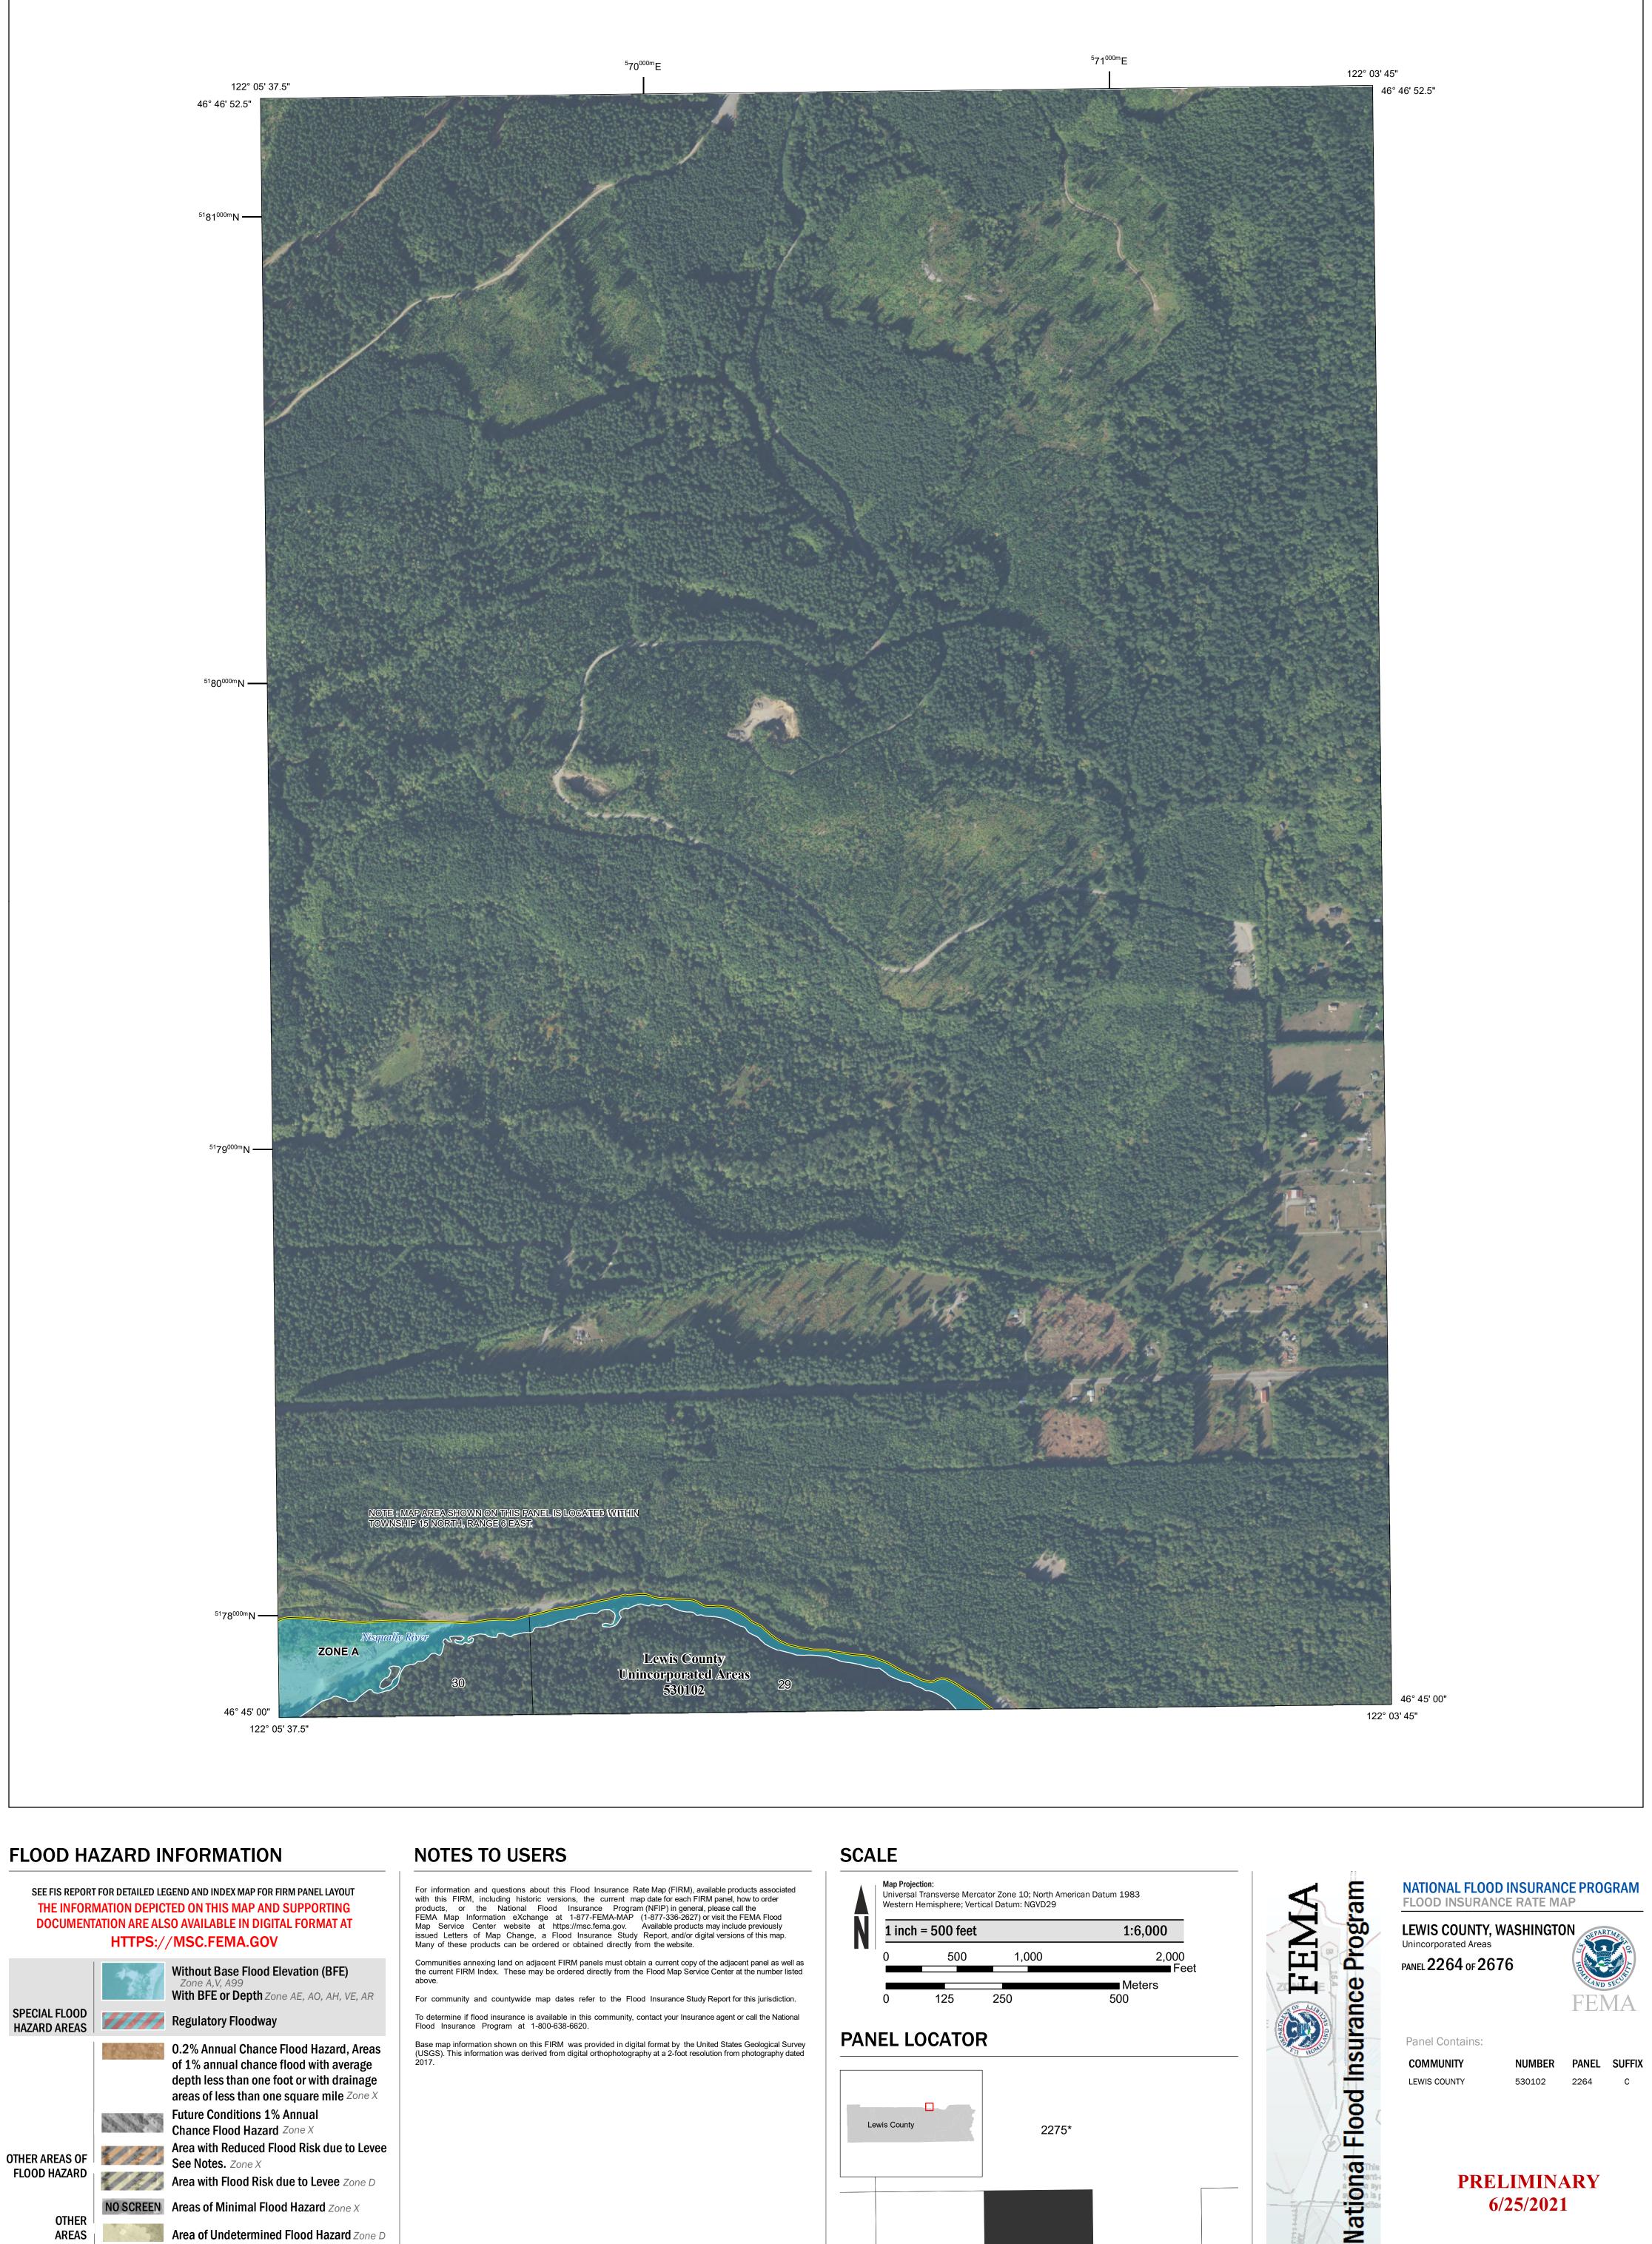

SEE FIS REPORT FOR DETAILED LEGEND AND INDEX MAP FOR FIRM PANEL LAYOUT THE INFORMATION DEPICTED ON THIS MAP AND SUPPORTING DOCUMENTATION ARE ALSO AVAILABLE IN DIGITAL FORMAT AT HTTPS://MSC.FEMA.GOV

18.2 Cross Sections with 1% Annual Chance 17.5 Water Surface Elevation **Coastal Transect** 

Base map information shown on this FIRM was provided in digital format by the United States Geological Survey (USGS). This information was derived from digital orthophotography at a 2-foot resolution from photography dated

## PANEL LOCATOR

NATIONAL FLOOD INSURANCE PROGRAM FLOOD INSURANCE RATE MAP

LEWIS COUNTY, WASHINGTON **Unincorporated Areas** 

PANEL 2264 OF 2676

Panel Contains:

S ZONE X

COMMUNITY NUMBER PANEL SUFFIX LEWIS COUNTY 530102 2264