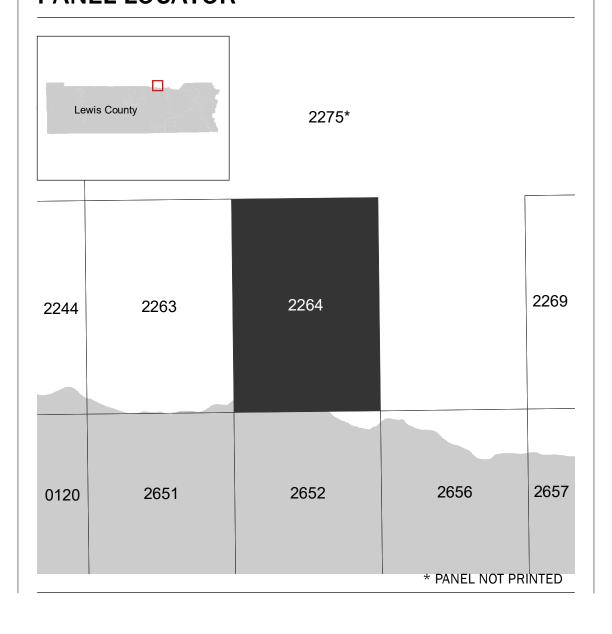

## PANEL LOCATOR

NATIONAL FLOOD INSURANCE PROGRAM FLOOD INSURANCE RATE MAP

LEWIS COUNTY, WASHINGTON **Unincorporated Areas** 

PANEL 2264 OF 2676

Panel Contains:

S ZONE X

COMMUNITY NUMBER PANEL SUFFIX LEWIS COUNTY 530102 2264