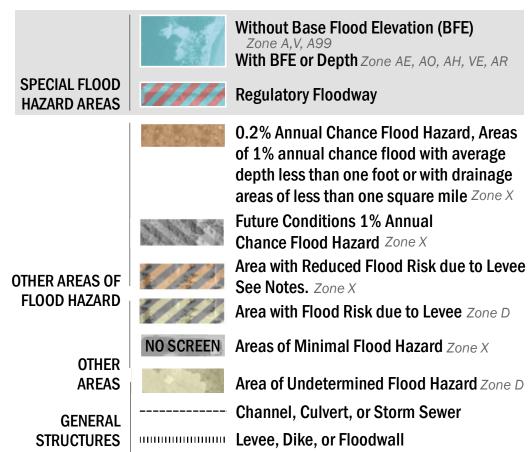

## 18.2 Cross Sections with 1% Annual Chance 17.5 Water Surface Elevation **Coastal Transect Coastal Transect Baseline** —- Profile Baseline Hydrographic Feature

----- 513 ---- Base Flood Elevation Line (BFE)