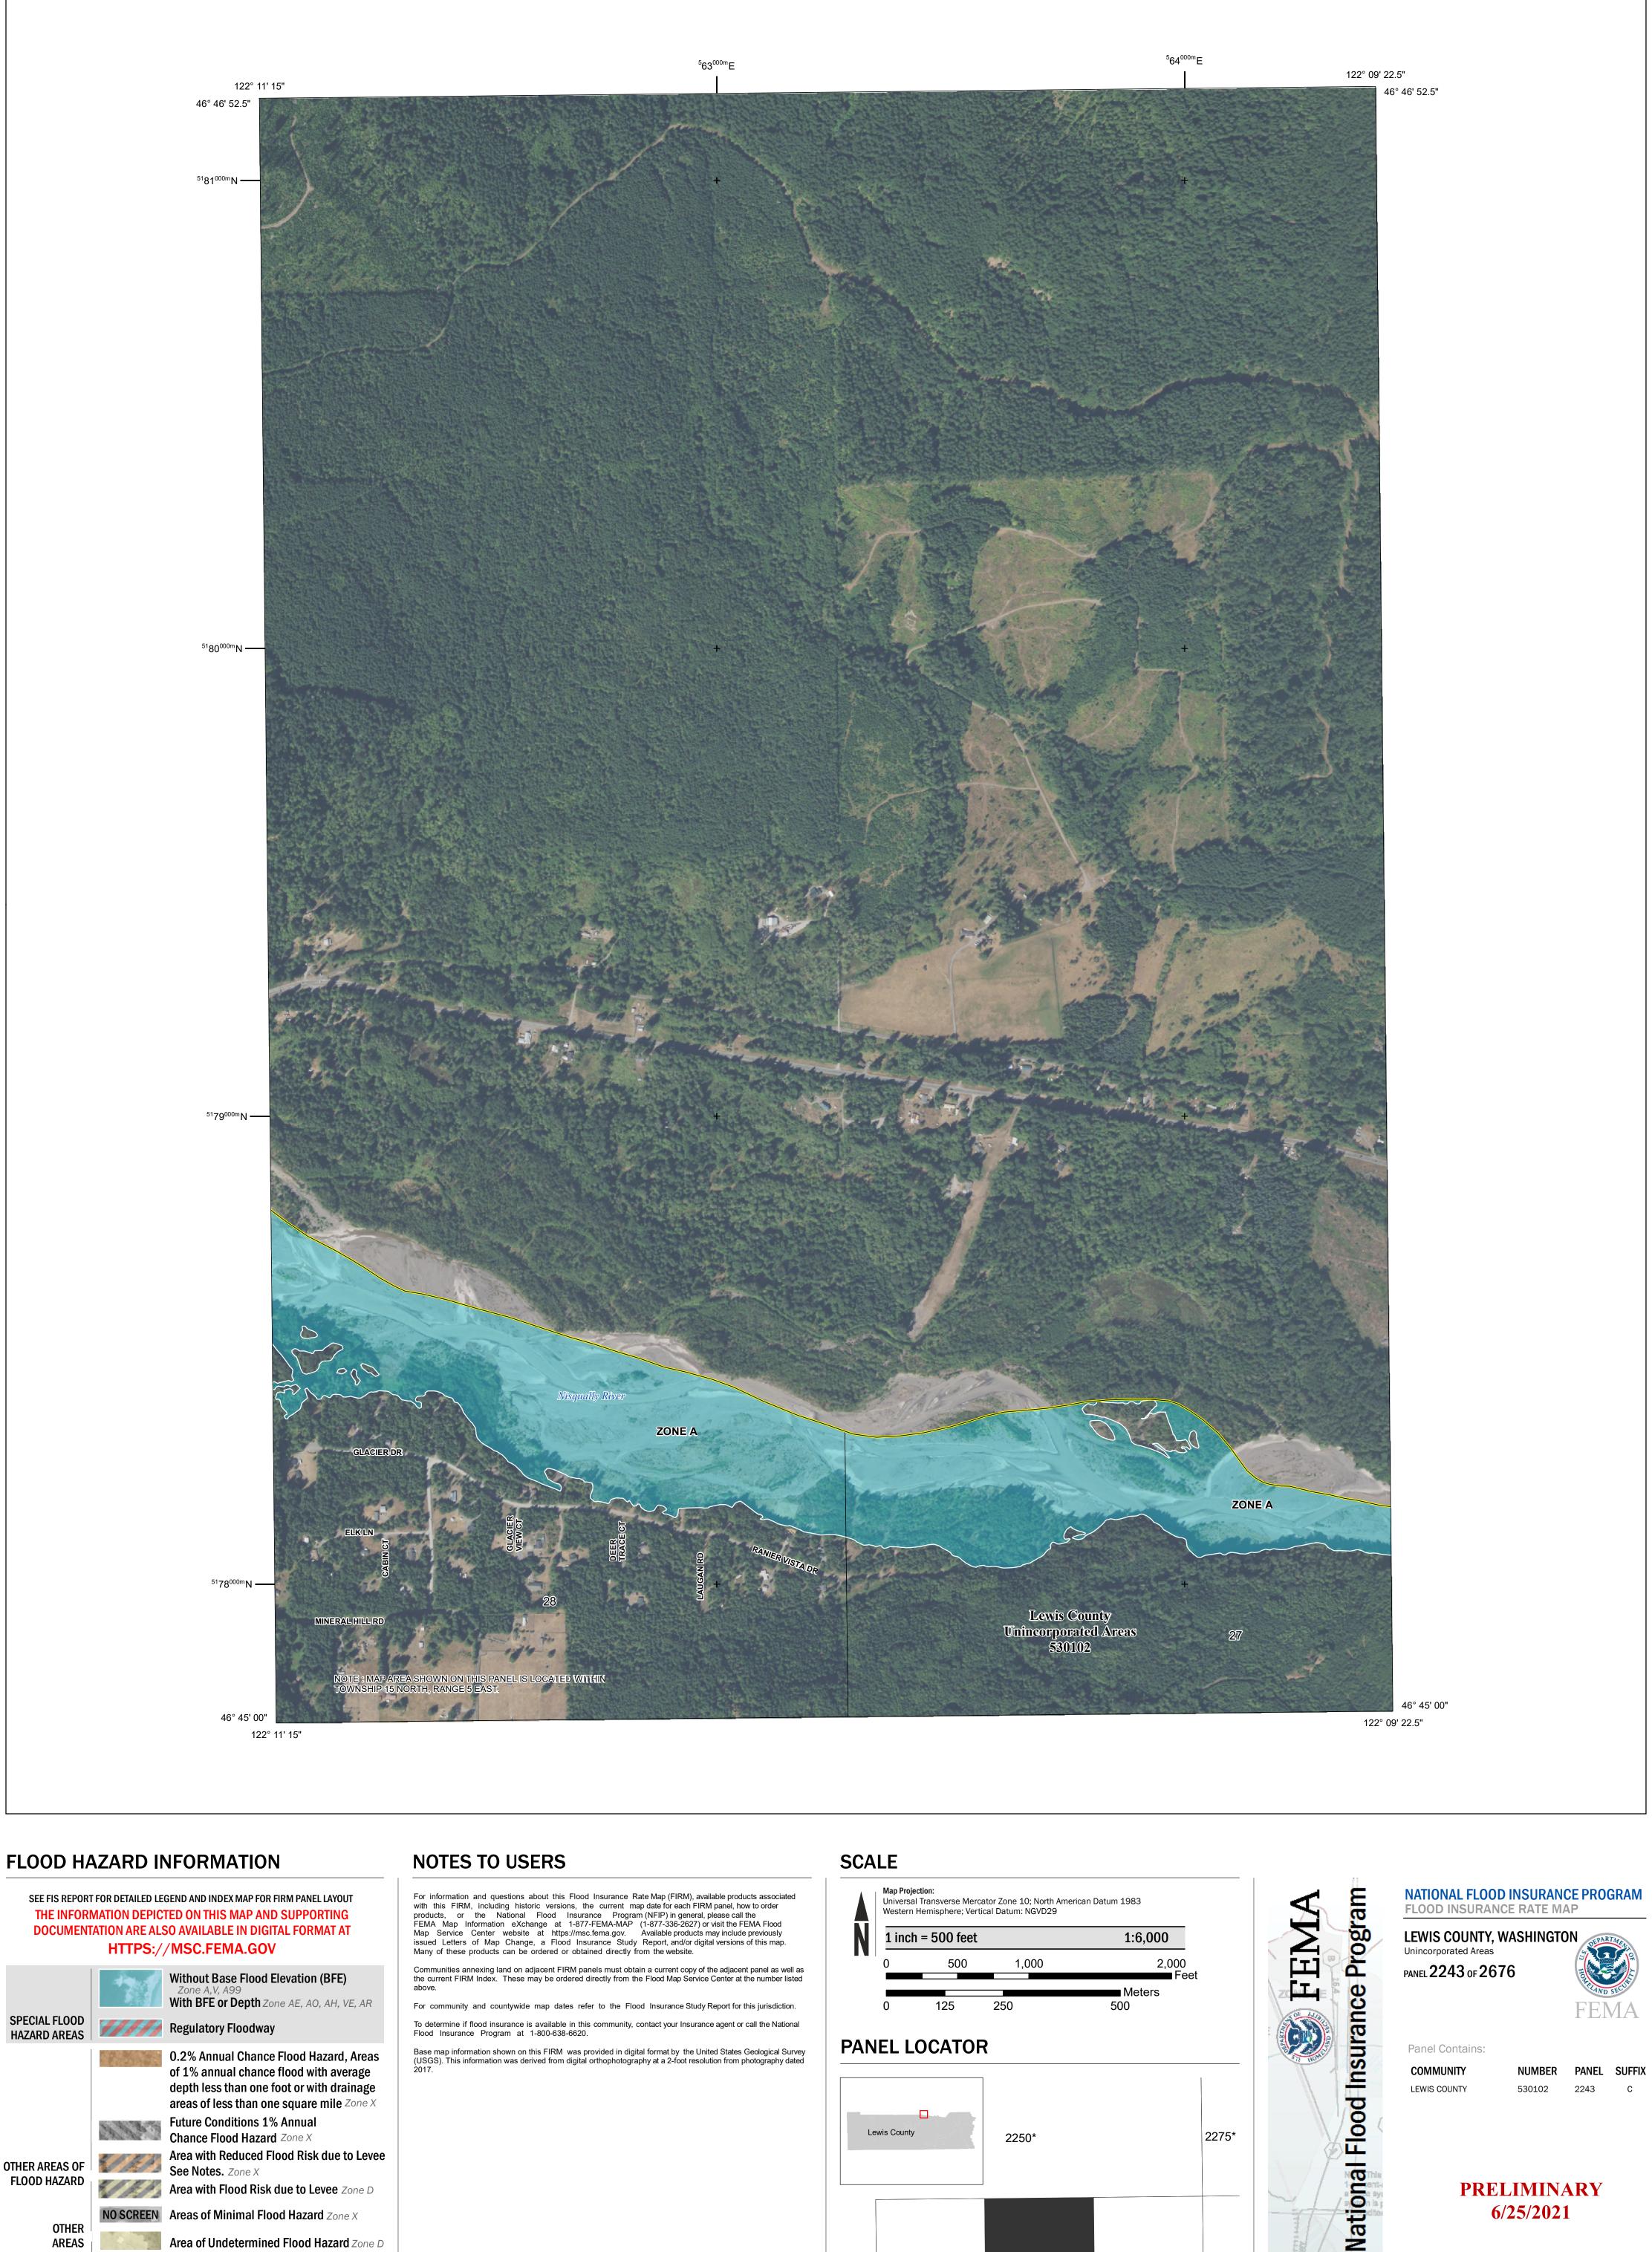

SEE FIS REPORT FOR DETAILED LEGEND AND INDEX MAP FOR FIRM PANEL LAYOUT THE INFORMATION DEPICTED ON THIS MAP AND SUPPORTING DOCUMENTATION ARE ALSO AVAILABLE IN DIGITAL FORMAT AT HTTPS://MSC.FEMA.GOV

**Jurisdiction Boundary** 

Limit of Study

OTHER

**FEATURES** 

For information and questions about this Flood Insurance Rate Map (FIRM), available products associated with this FIRM, including historic versions, the current map date for each FIRM panel, how to order products, or the National Flood Insurance Program (NFIP) in general, please call the FEMA Map Information eXchange at 1-877-FEMA-MAP (1-877-336-2627) or visit the FEMA Flood Map Service Center website at https://msc.fema.gov. Available products may include previously issued Letters of Map Change, a Flood Insurance Study Report, and/or digital versions of this map.

Base map information shown on this FIRM was provided in digital format by the United States Geological Survey (USGS). This information was derived from digital orthophotography at a 2-foot resolution from photography dated