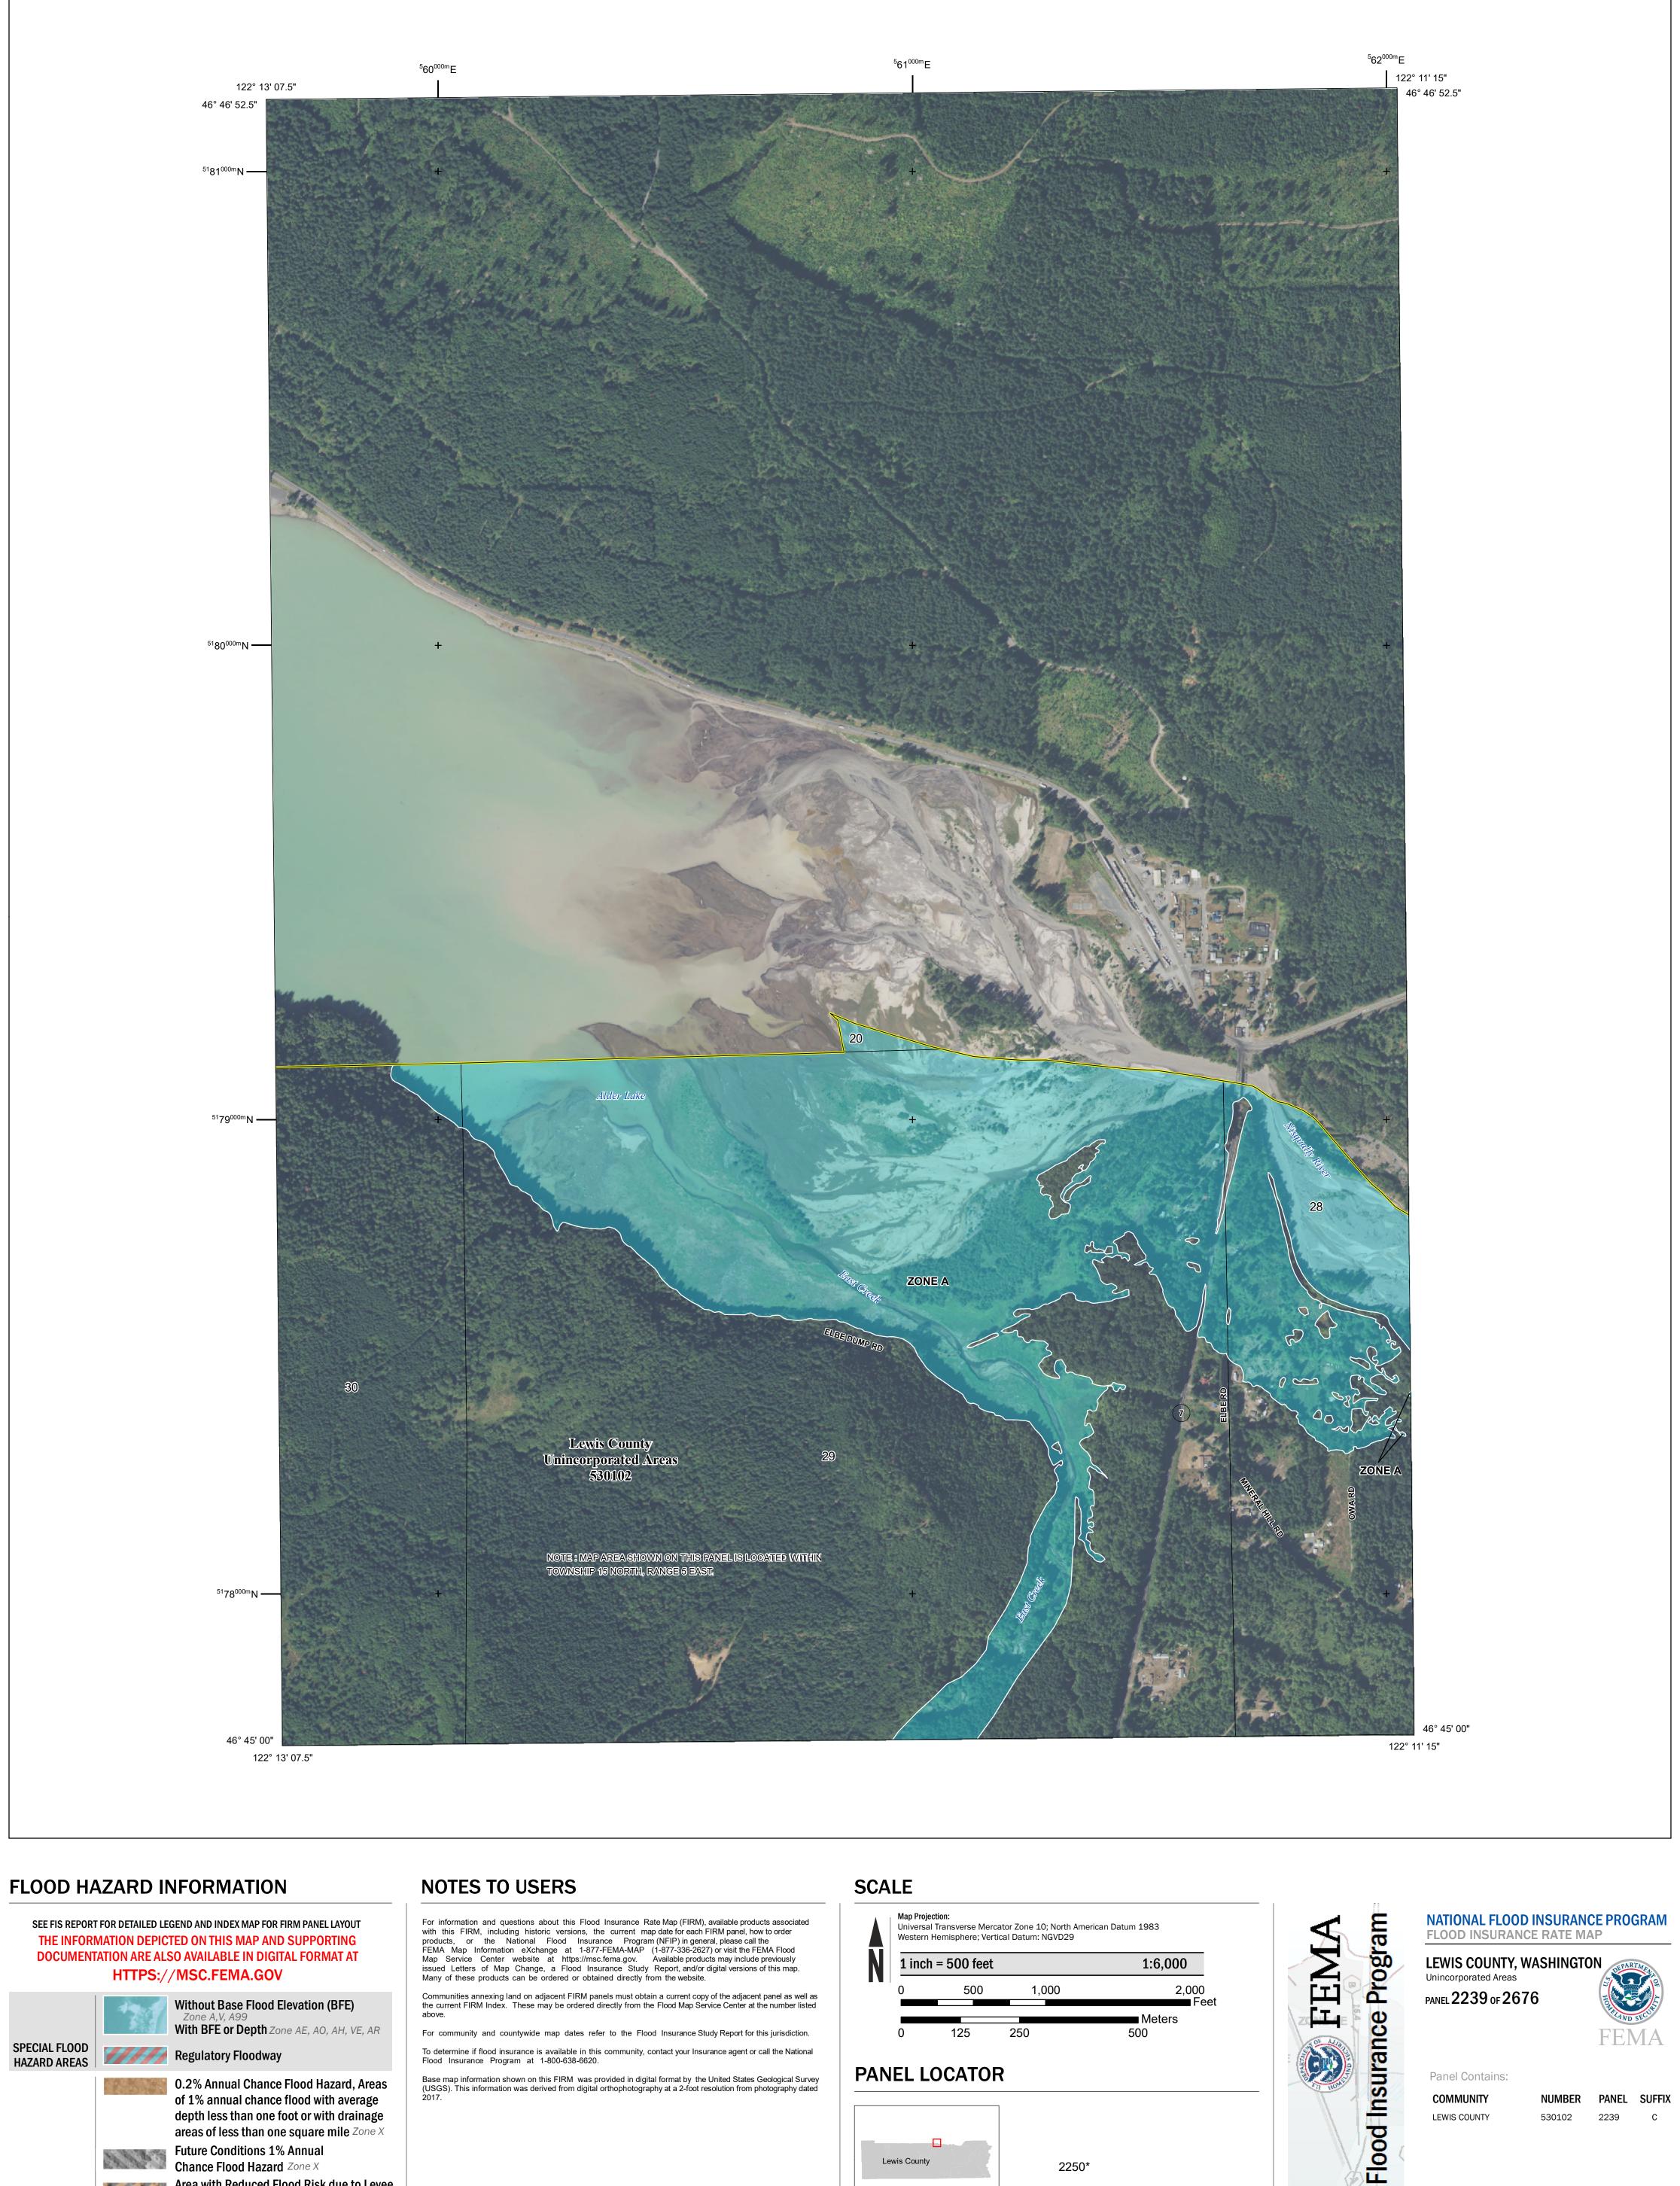

SEE FIS REPORT FOR DETAILED LEGEND AND INDEX MAP FOR FIRM PANEL LAYOUT THE INFORMATION DEPICTED ON THIS MAP AND SUPPORTING DOCUMENTATION ARE ALSO AVAILABLE IN DIGITAL FORMAT AT HTTPS://MSC.FEMA.GOV

18.2 Cross Sections with 1% Annual Chance 17.5 Water Surface Elevation **Coastal Transect** 

**Coastal Transect Baseline** —- Profile Baseline Hydrographic Feature ----- 513 ---- Base Flood Elevation Line (BFE) Limit of Study **Jurisdiction Boundary** 

OTHER

**FEATURES** 

For information and questions about this Flood Insurance Rate Map (FIRM), available products associated with this FIRM, including historic versions, the current map date for each FIRM panel, how to order products, or the National Flood Insurance Program (NFIP) in general, please call the FEMA Map Information eXchange at 1-877-FEMA-MAP (1-877-336-2627) or visit the FEMA Flood Map Service Center website at https://msc.fema.gov. Available products may include previously issued Letters of Map Change, a Flood Insurance Study Report, and/or digital versions of this map. Many of these products can be ordered or obtained directly from the website.