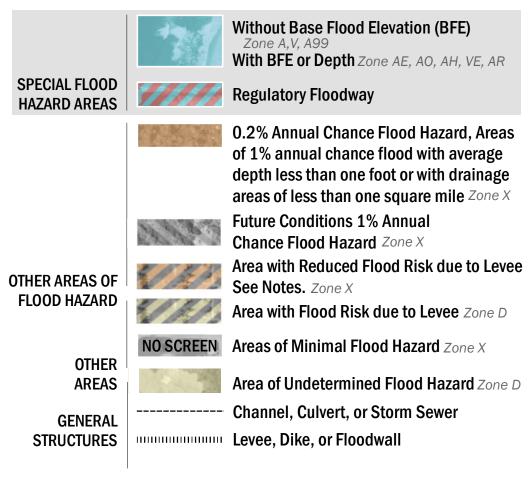

**Coastal Transect Baseline** —- Profile Baseline Hydrographic Feature ----- 513 ---- Base Flood Elevation Line (BFE) Limit of Study **Jurisdiction Boundary** 

OTHER

**FEATURES** 

For information and questions about this Flood Insurance Rate Map (FIRM), available products associated with this FIRM, including historic versions, the current map date for each FIRM panel, how to order products, or the National Flood Insurance Program (NFIP) in general, please call the FEMA Map Information eXchange at 1-877-FEMA-MAP (1-877-336-2627) or visit the FEMA Flood Map Service Center website at https://msc.fema.gov. Available products may include previously issued Letters of Map Change, a Flood Insurance Study Report, and/or digital versions of this map. Many of these products can be ordered or obtained directly from the website.