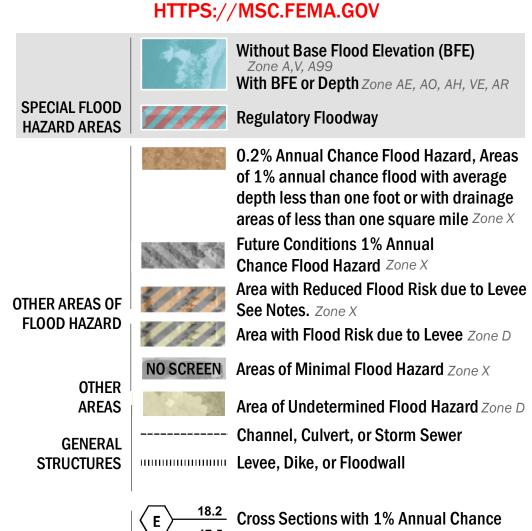

**Coastal Transect** 

—- Profile Baseline

**Coastal Transect Baseline** 

Hydrographic Feature

**Jurisdiction Boundary** 

----- 513 ---- Base Flood Elevation Line (BFE)

Limit of Study

OTHER