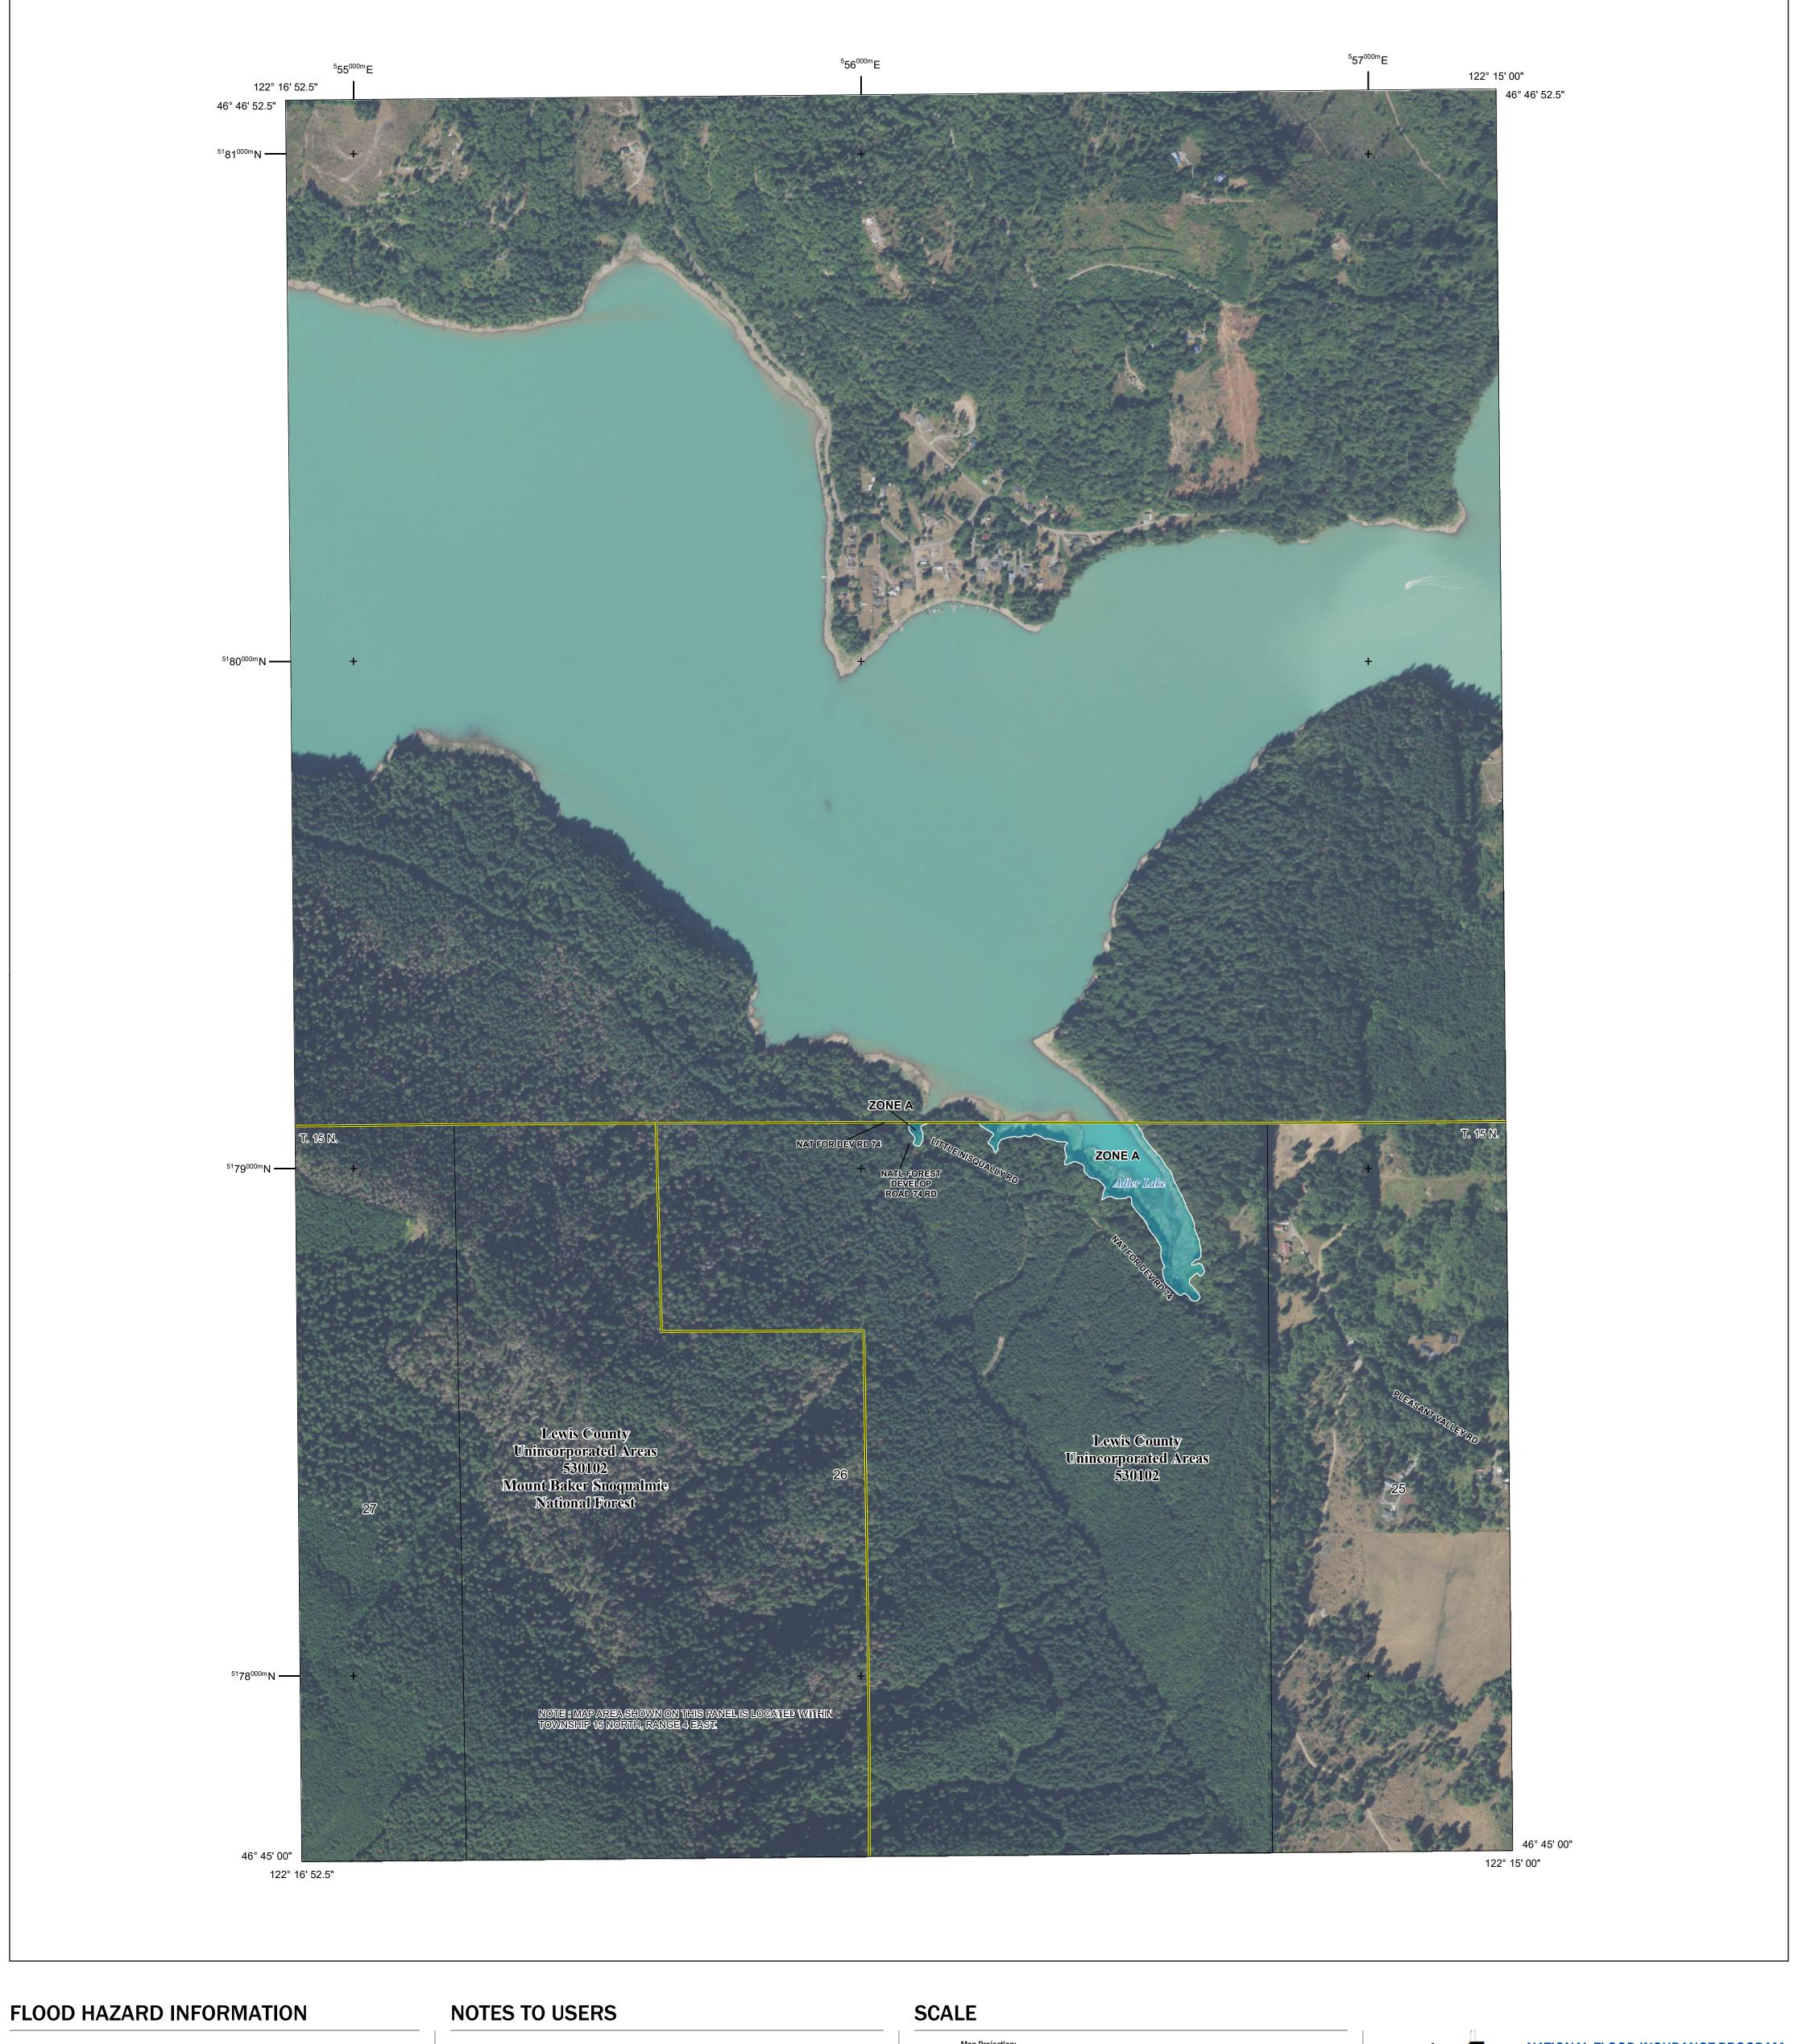

Base map information shown on this FIRM was provided in digital format by the United States Geological Survey (USGS). This information was derived from digital orthophotography at a 2-foot resolution from photography dated