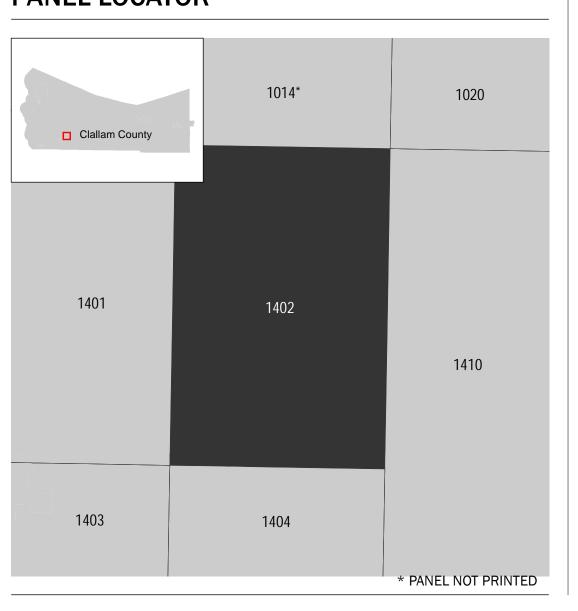

## **PANEL LOCATOR**

National Flood Insurance Program FEMA PANEL 1402 OF 1850 SIZONE X

NATIONAL FLOOD INSURANCE PROGRAM FLOOD INSURANCE RATE MAP

CLALLAM COUNTY, WASHINGTON and Incorporated Areas

COMMUNITY NUMBER CLALLAM COUNTY 530021