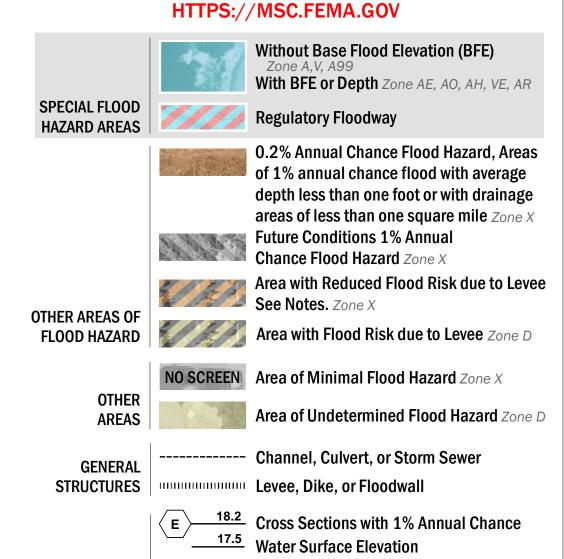

## FLOOD HAZARD INFORMATION

SEE FIS REPORT FOR DETAILED LEGEND AND INDEX MAP FOR FIRM PANEL LAYOUT THE INFORMATION DEPICTED ON THIS MAP AND SUPPORTING DOCUMENTATION ARE ALSO AVAILABLE IN DIGITAL FORMAT AT

8 ---- Coastal Transect

-------- Profile Baseline

OTHER

**FEATURES** 

—--- Coastal Transect Baseline

Hydrographic Feature

**Jurisdiction Boundary** 

**Base Flood Elevation Line (BFE)** 