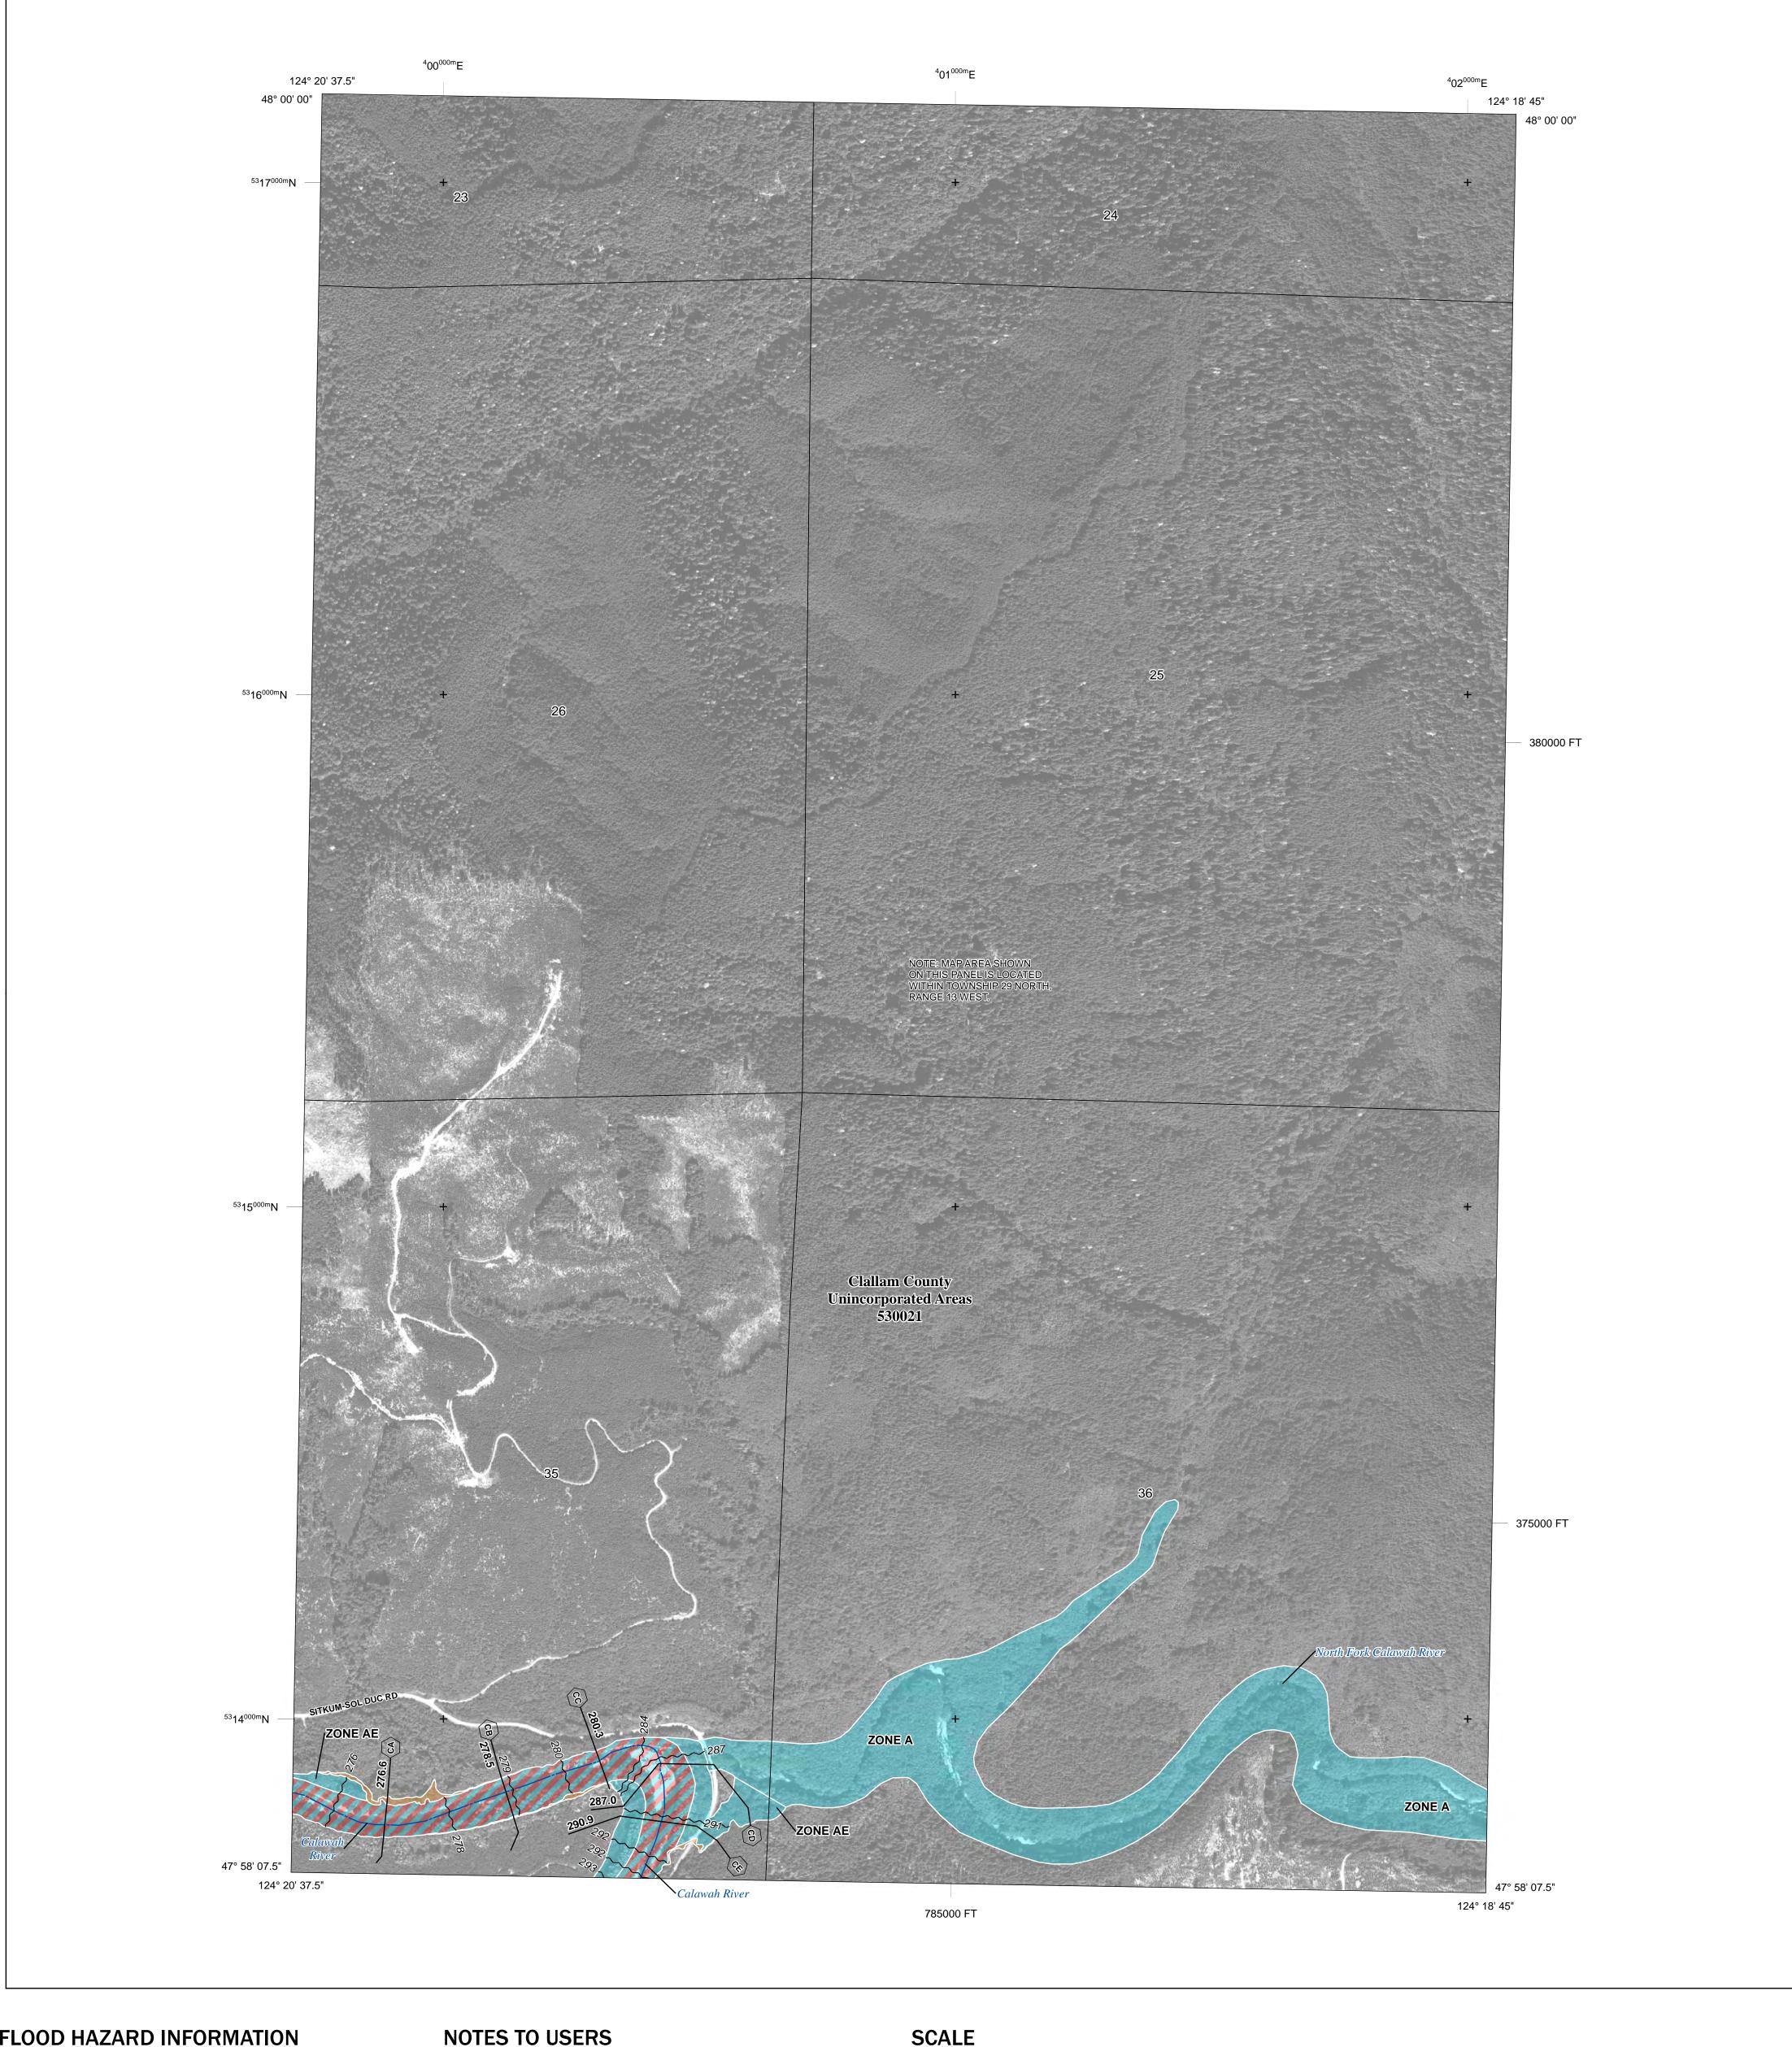

Base map information shown on the FIRM was derived from multiple sources including imagery provided by 2017 U.S. Department of Agriculture, Aerial Photography Field Office at 1-meter resolution.

## **PANEL LOCATOR**

National Flood Insurance Program FEMA PANEL 1402 OF 1850 SIZONE X

NATIONAL FLOOD INSURANCE PROGRAM FLOOD INSURANCE RATE MAP

CLALLAM COUNTY, WASHINGTON and Incorporated Areas

COMMUNITY NUMBER CLALLAM COUNTY 530021