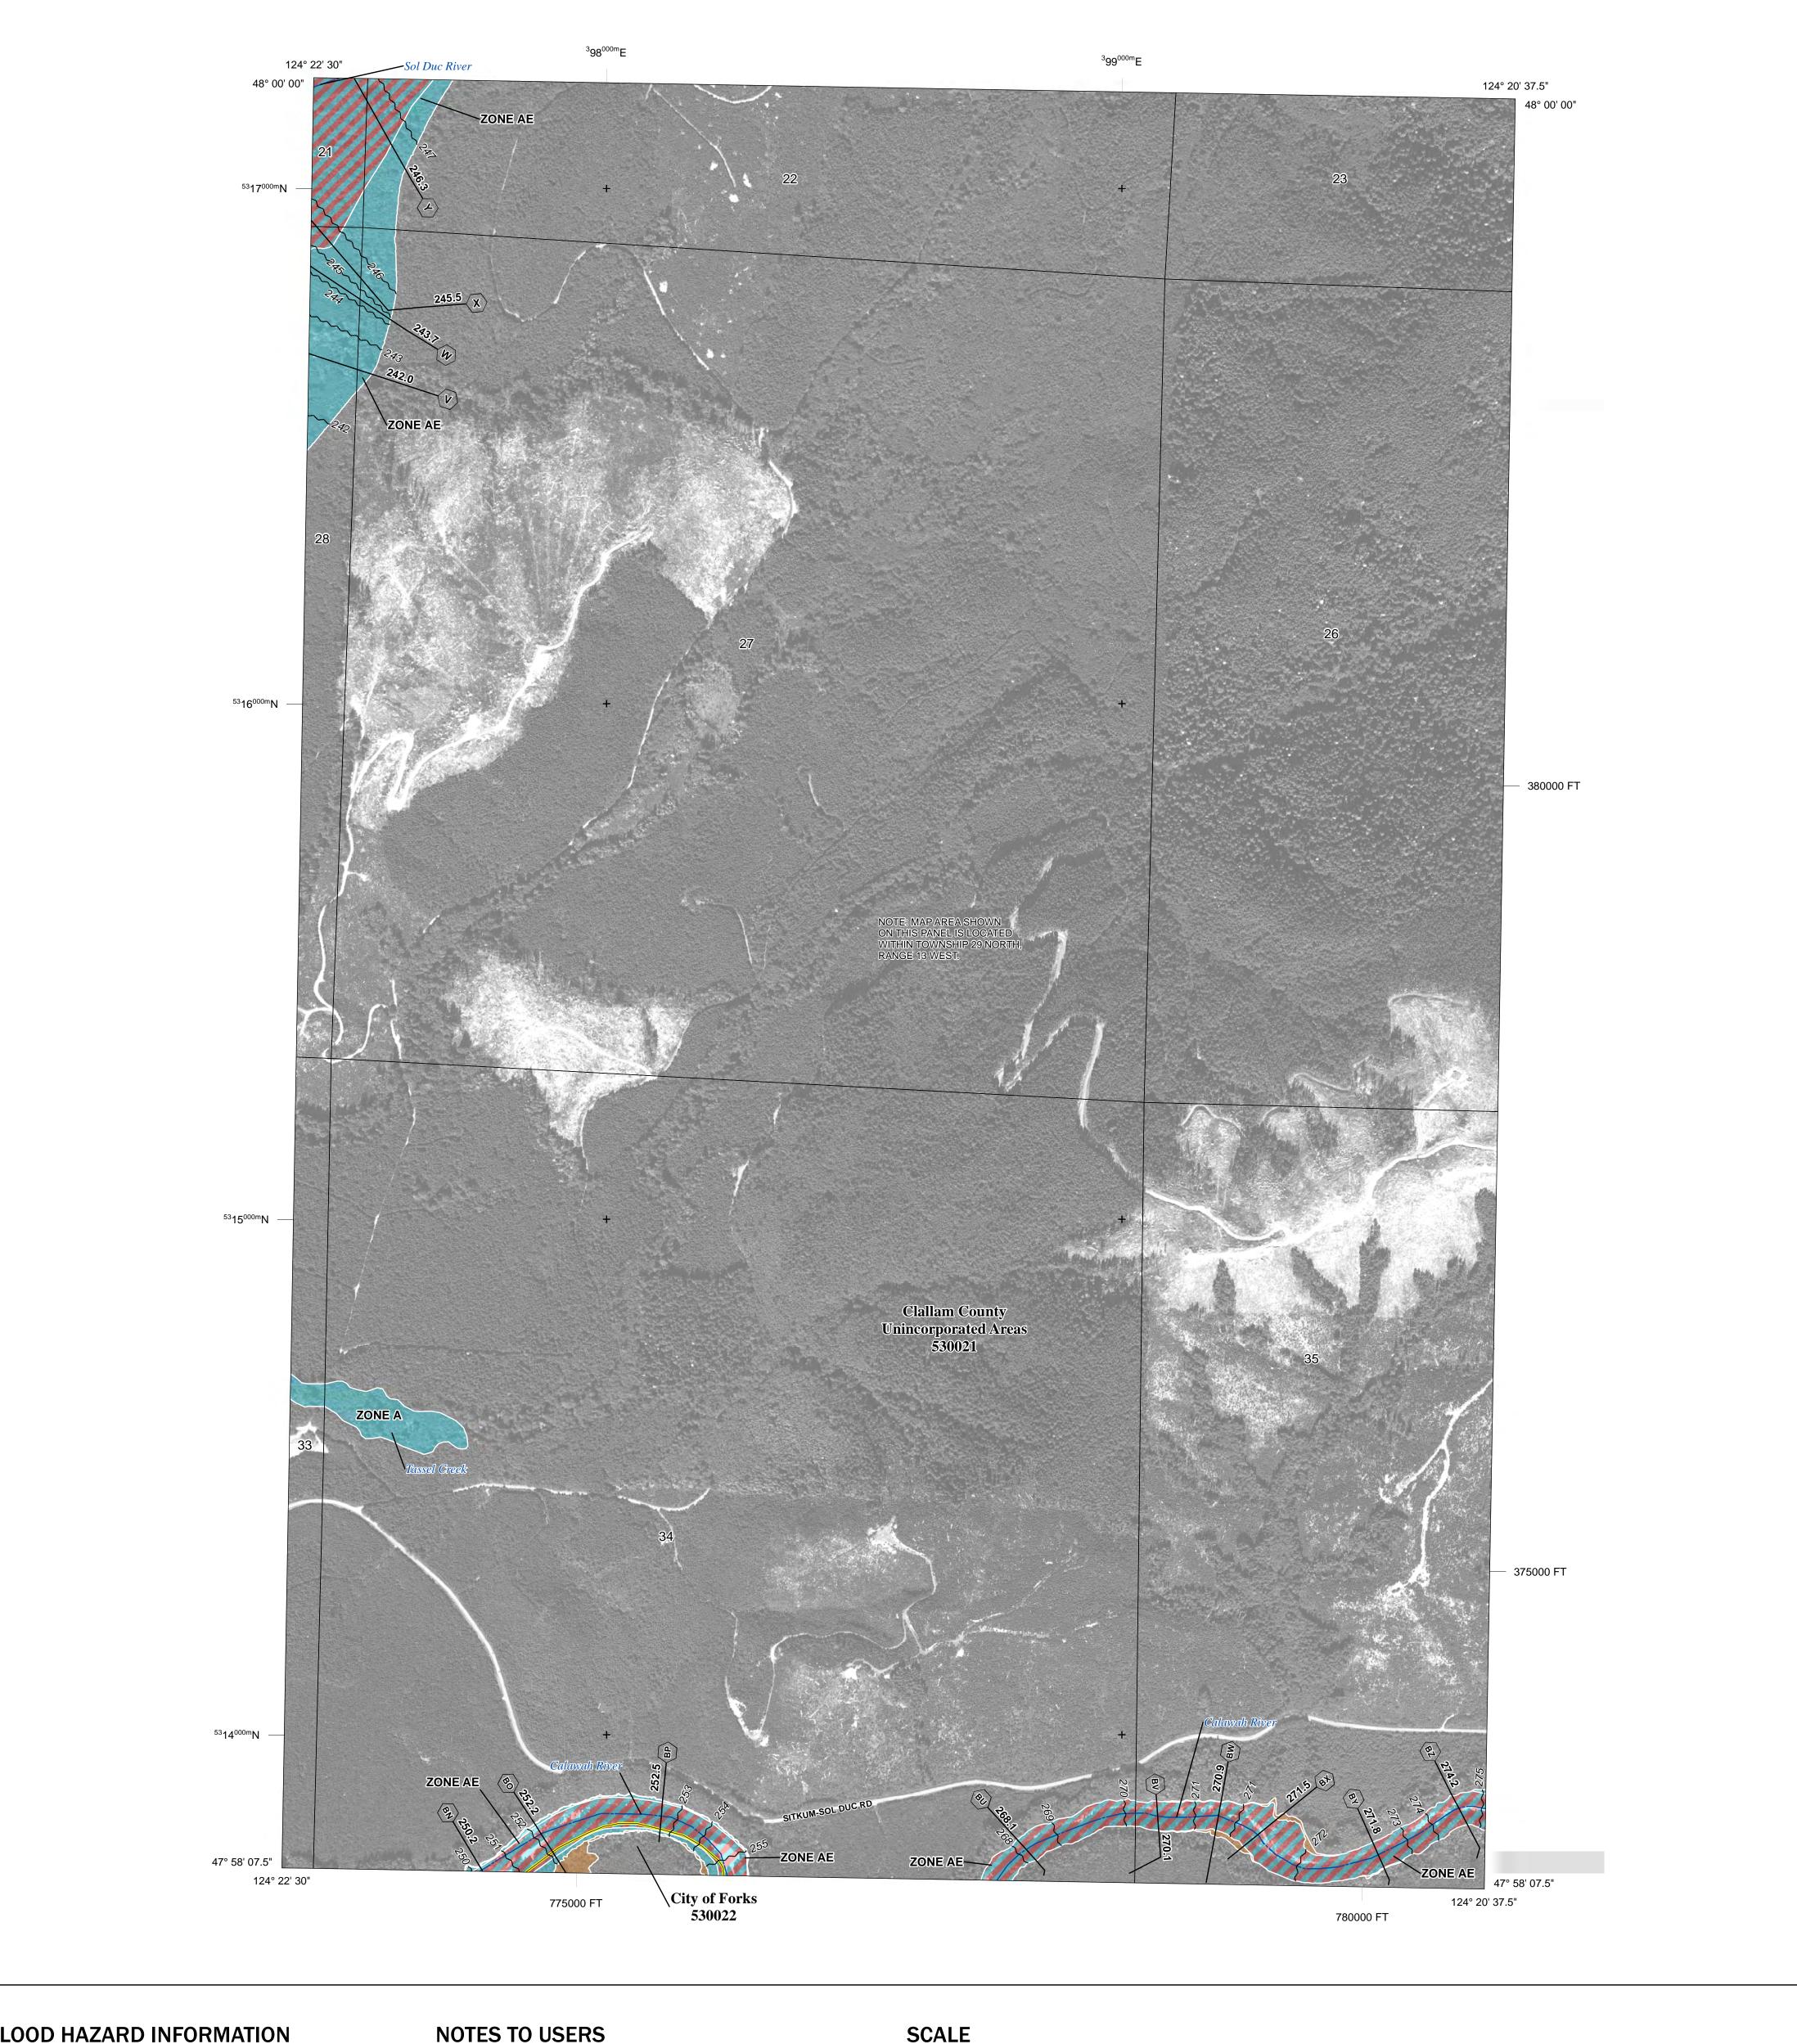

## FLOOD HAZARD INFORMATION

SEE FIS REPORT FOR DETAILED LEGEND AND INDEX MAP FOR FIRM PANEL LAYOUT THE INFORMATION DEPICTED ON THIS MAP AND SUPPORTING DOCUMENTATION ARE ALSO AVAILABLE IN DIGITAL FORMAT AT

Base map information shown on the FIRM was derived from multiple sources including imagery provided by 2017 U.S. Department of Agriculture, Aerial Photography Field Office at 1-meter resolution.