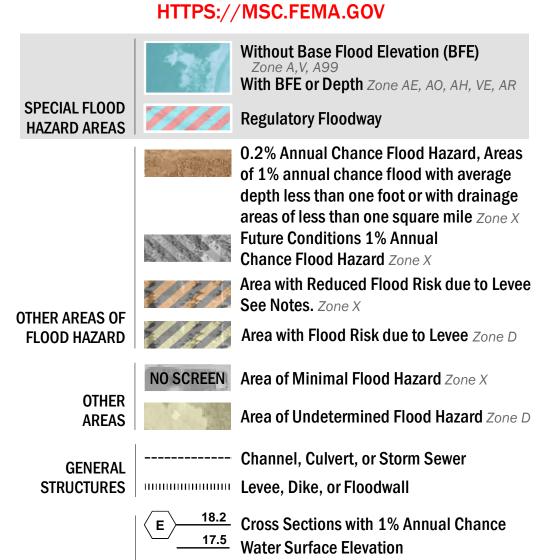

## FLOOD HAZARD INFORMATION

SEE FIS REPORT FOR DETAILED LEGEND AND INDEX MAP FOR FIRM PANEL LAYOUT THE INFORMATION DEPICTED ON THIS MAP AND SUPPORTING DOCUMENTATION ARE ALSO AVAILABLE IN DIGITAL FORMAT AT

8 ---- Coastal Transect

-------- Profile Baseline

OTHER

**FEATURES** 

—--- Coastal Transect Baseline

Hydrographic Feature

**Jurisdiction Boundary** 

**Base Flood Elevation Line (BFE)** 