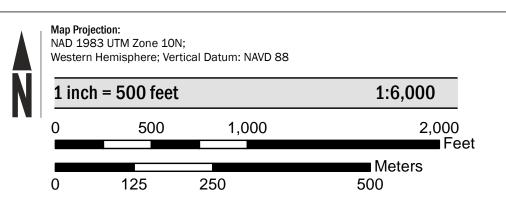

digital versions of this map. Many of these products can be ordered or obtained directly from the website.

Communities annexing land on adjacent FIRM panels must obtain a current copy of the adjacent panel as well as the current FIRM Index. These may be ordered directly from the Flood Map Service Center at the number listed

For community and countywide map dates refer to the Flood Insurance Study Report for this jurisdiction. To determine if flood insurance is available in this community, contact your Insurance agent or call the National Flood Insurance Program at 1-800-638-6620.

Base map information shown on the FIRM was derived from multiple sources including imagery provided by 2017 U.S. Department of Agriculture, Aerial Photography Field Office at 1-meter resolution.

## **SCALE**



## **PANEL LOCATOR**



National Flood Insurance Program FEMA SIZONE X

NATIONAL FLOOD INSURANCE PROGRAM FLOOD INSURANCE RATE MAP

CLALLAM COUNTY, WASHINGTON and Incorporated Areas PANEL **1401** OF **1850** 

Panel Contains: NUMBER

COMMUNITY PANEL SUFFIX CLALLAM COUNTY 530021 FORKS, CITY OF 530022 1401

> **REVISED PRELIMINARY** 1/31/2023

> > **VERSION NUMBER** 2.3.2.2 **MAP NUMBER**

> > > 53009C1401F

**EFFECTIVE DATE**