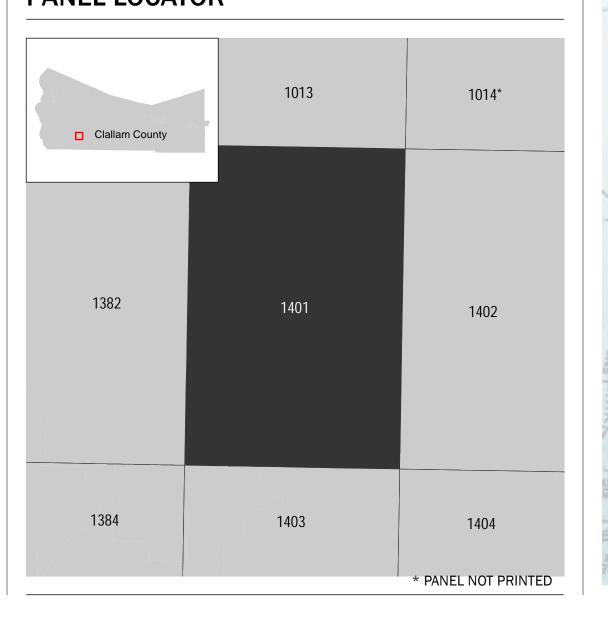

## **PANEL LOCATOR**

National Flood Insurance Program FEMA SIZONE X

NATIONAL FLOOD INSURANCE PROGRAM FLOOD INSURANCE RATE MAP

CLALLAM COUNTY, WASHINGTON and Incorporated Areas PANEL **1401** OF **1850** 