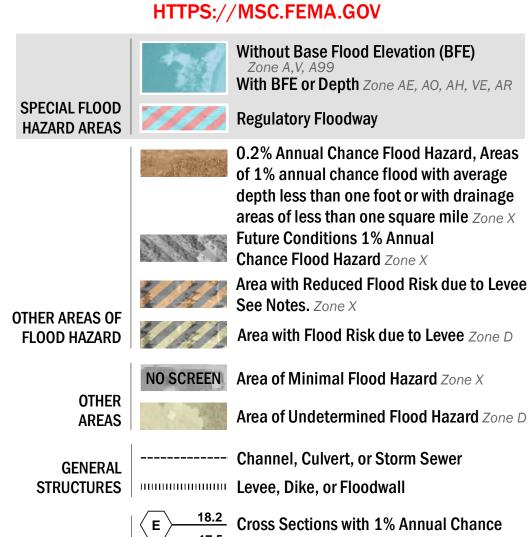

Hydrographic Feature

**Jurisdiction Boundary** 

**Base Flood Elevation Line (BFE)** 

Limit of Study

—--- Coastal Transect Baseline

(8)----- Coastal Transect

-------- Profile Baseline

OTHER

**FEATURES** 

For information and questions about this Flood Insurance Rate Map (FIRM), available products associated with this FIRM, including historic versions, the current map date for each FIRM panel, how to order products, or the National Flood Insurance Program (NFIP) in general, please call the FEMA Mapping and Insurance eXchange at 1-877-FEMA-MAP (1-877-336-2627) or visit the FEMA Flood Map Service Center website at https://msc.fema.gov. Available products may include previously issued Letters of Map Change, a Flood Insurance Study Report, and/or digital versions of this map. Many of these products can be ordered or obtained directly from the website.