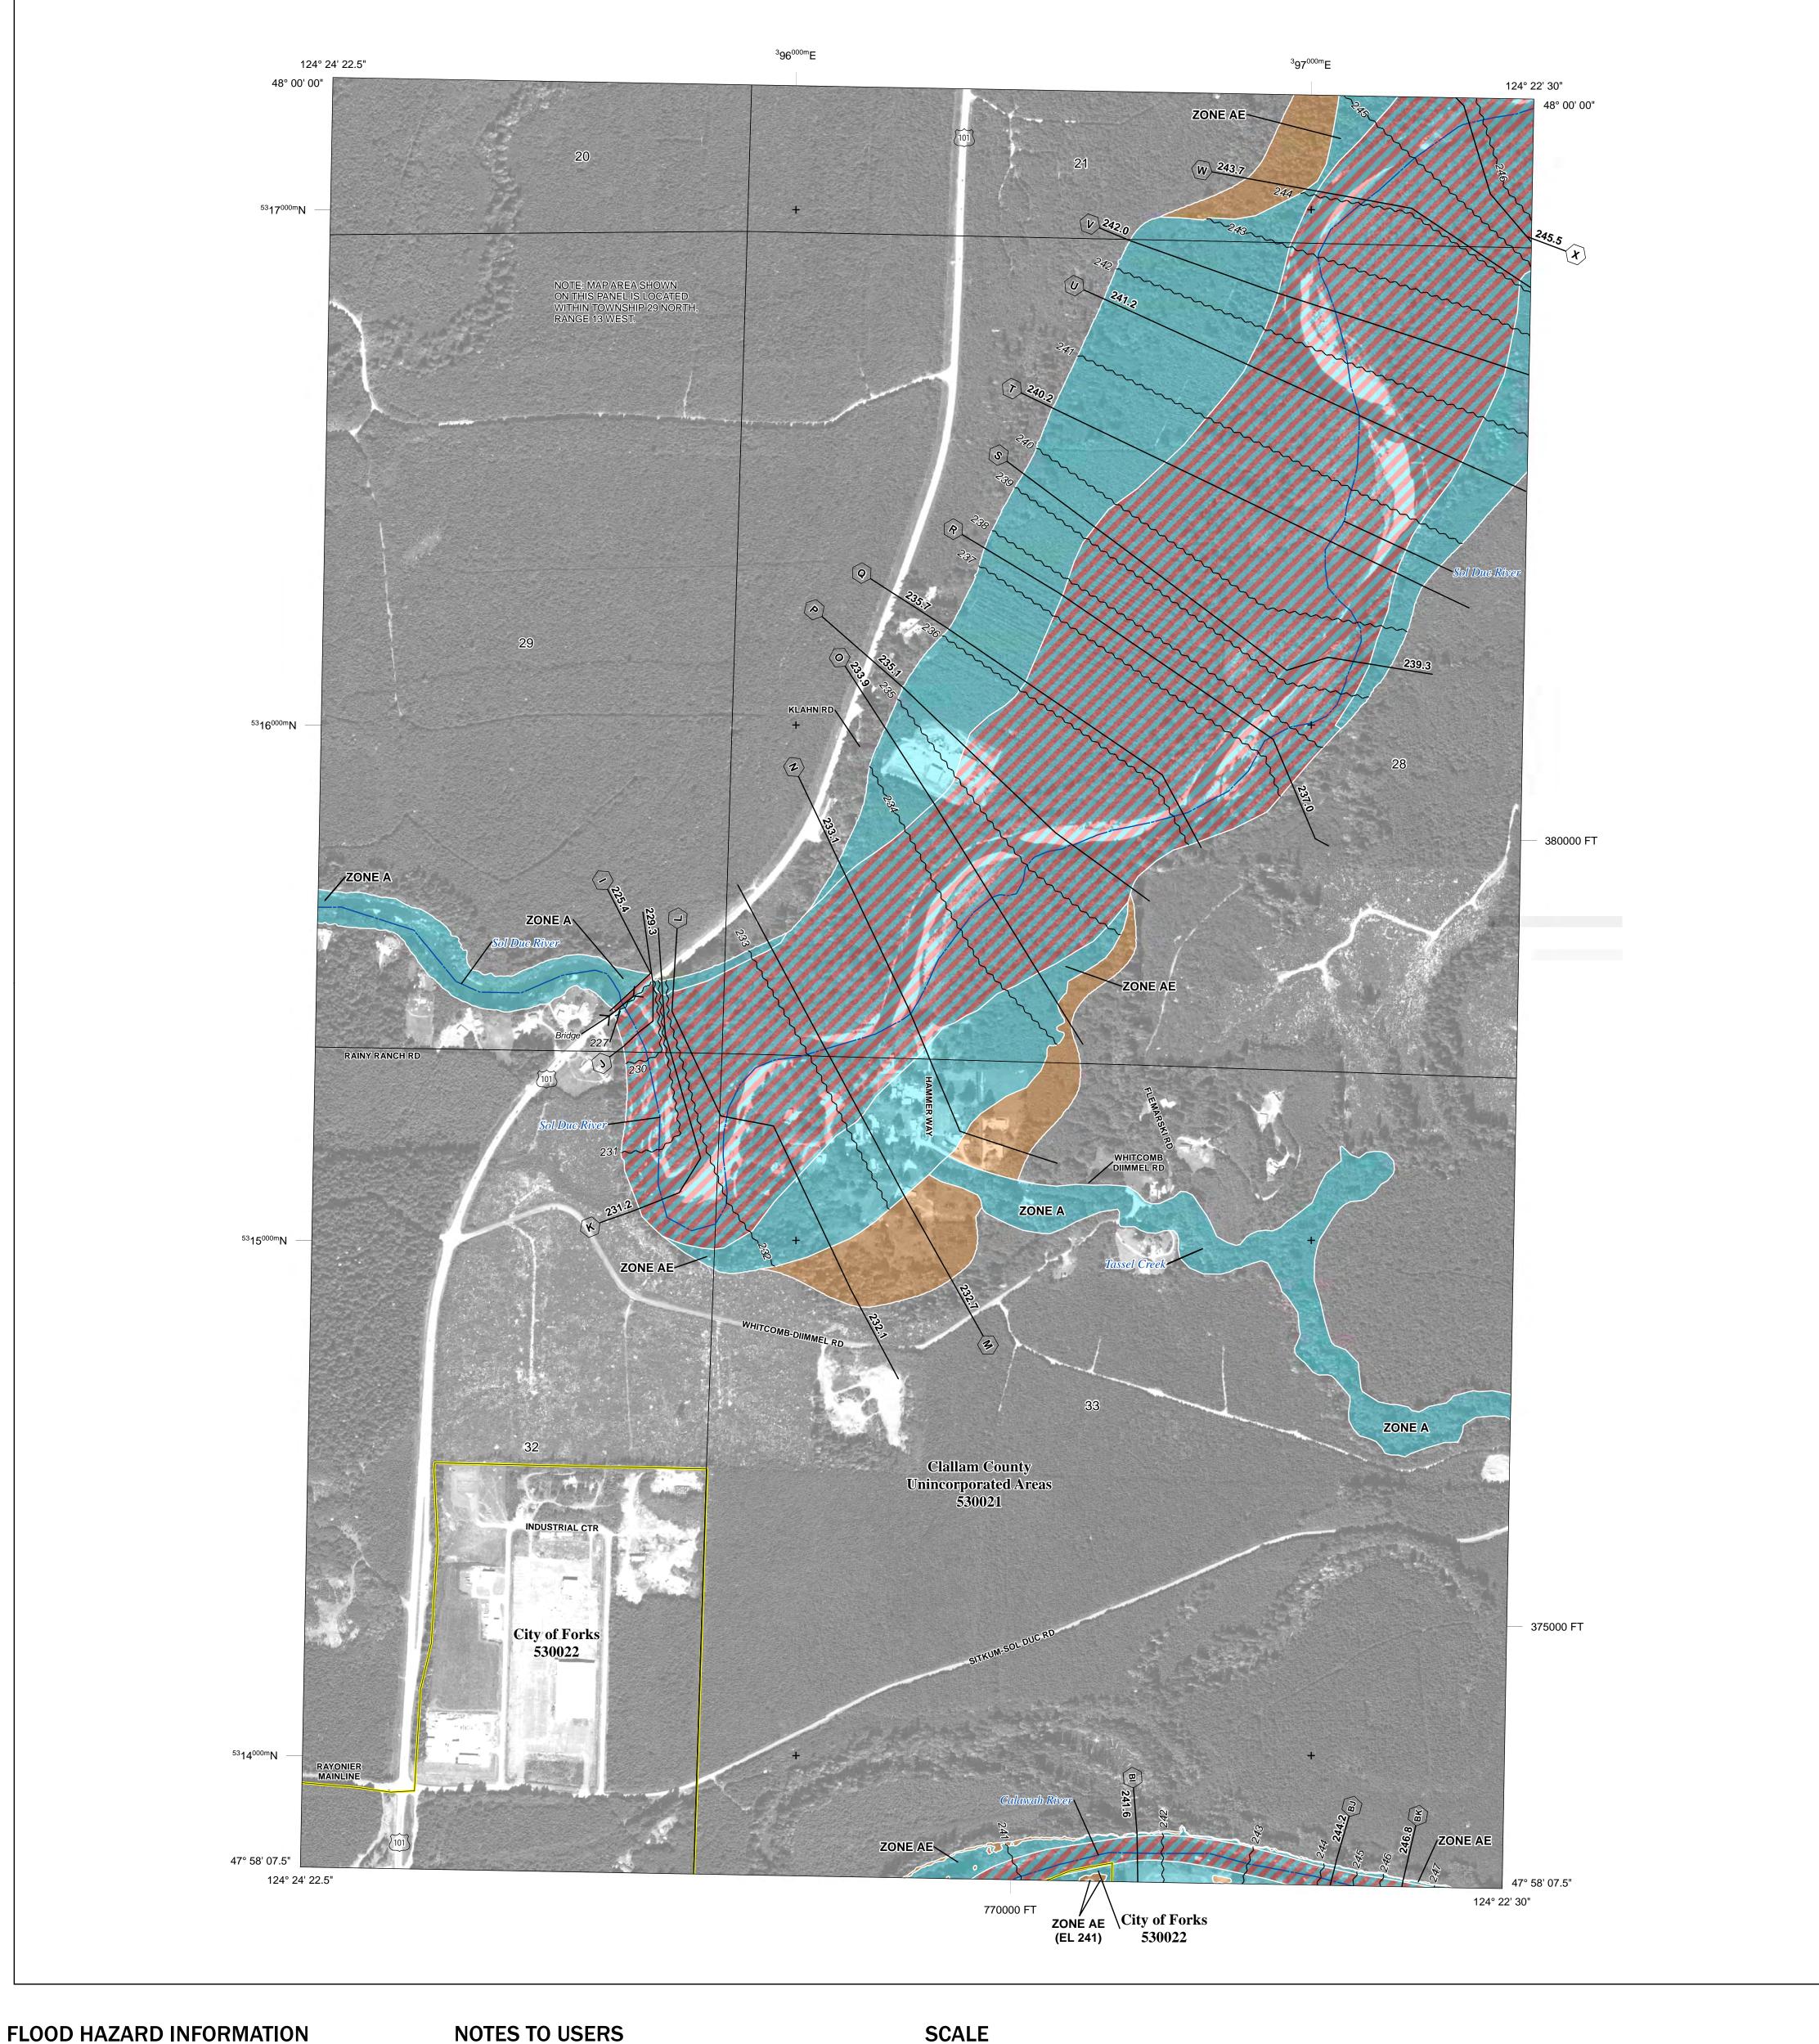

Base map information shown on the FIRM was derived from multiple sources including imagery provided by 2017 U.S. Department of Agriculture, Aerial Photography Field Office at 1-meter resolution.

## **PANEL LOCATOR**

National Flood Insurance Program FEMA SIZONE X

NATIONAL FLOOD INSURANCE PROGRAM FLOOD INSURANCE RATE MAP

CLALLAM COUNTY, WASHINGTON and Incorporated Areas PANEL 1382 OF 1850

Panel Contains: COMMUNITY

NUMBER PANEL SUFFIX CLALLAM COUNTY 1382 530021 FORKS, CITY OF 530022 1382

> **REVISED PRELIMINARY** 1/31/2023

> > **VERSION NUMBER**

2.3.2.2 **MAP NUMBER** 53009C1382F **EFFECTIVE DATE**