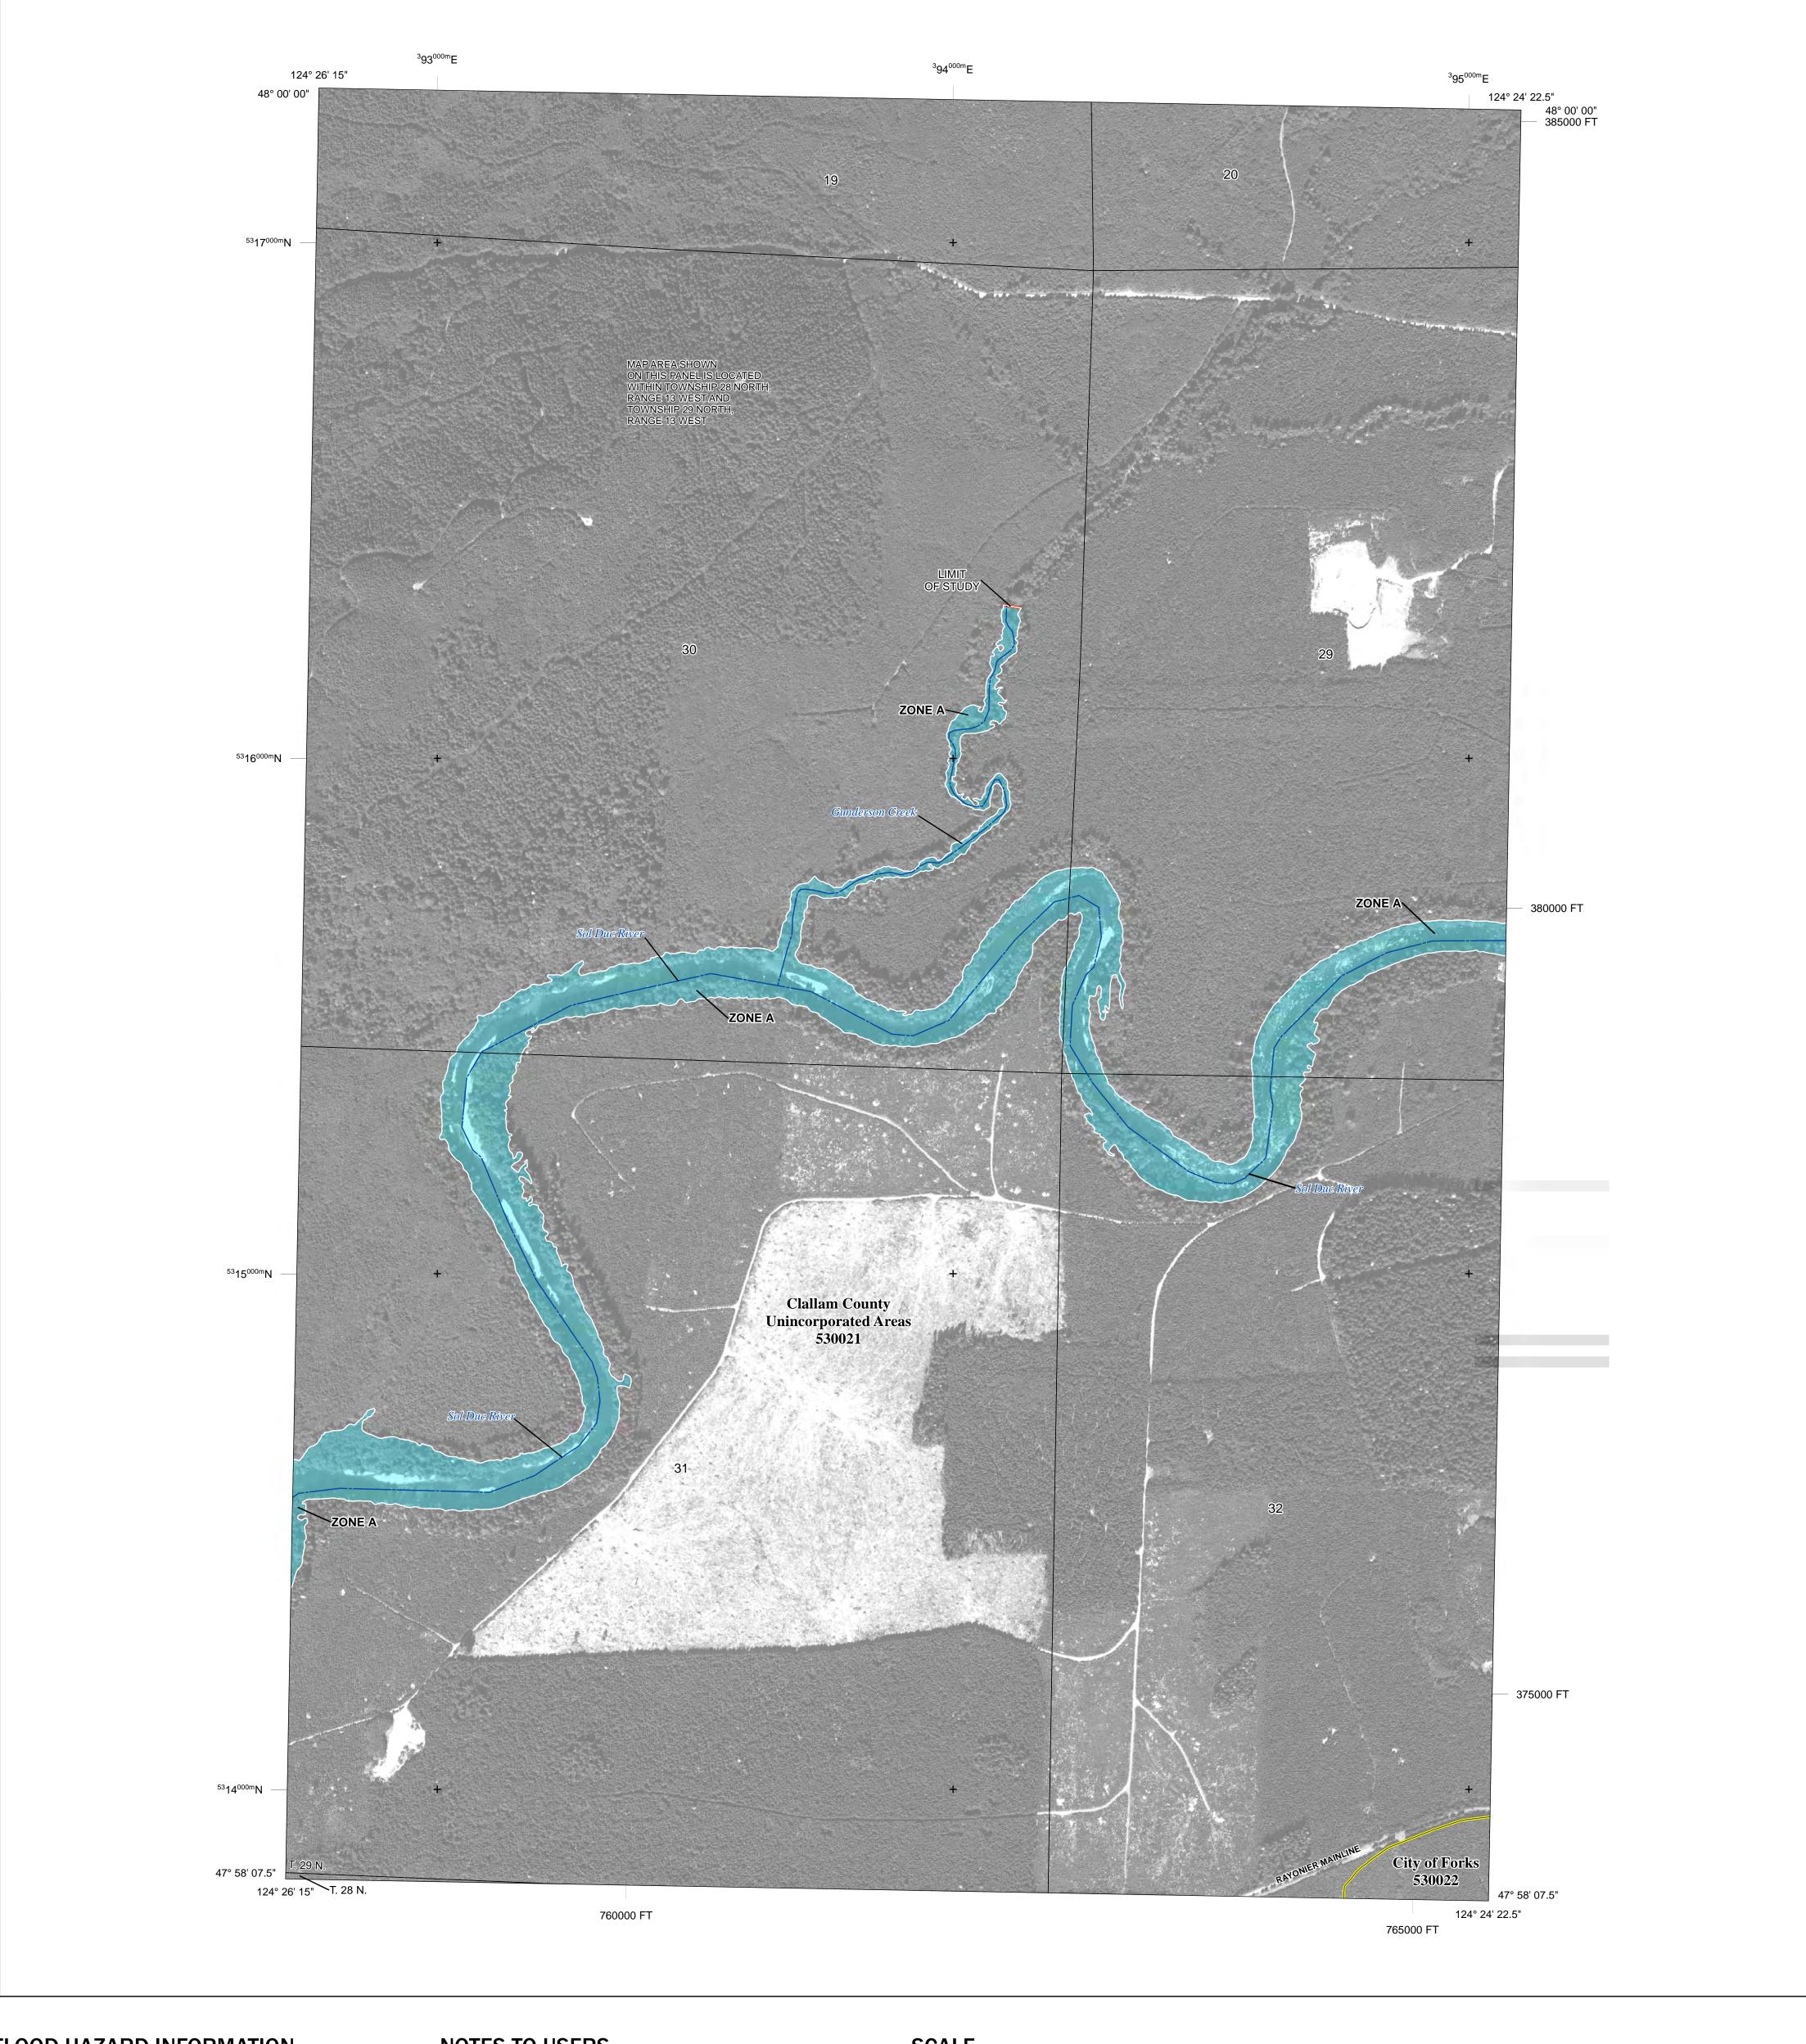

## FLOOD HAZARD INFORMATION

SEE FIS REPORT FOR DETAILED LEGEND AND INDEX MAP FOR FIRM PANEL LAYOUT THE INFORMATION DEPICTED ON THIS MAP AND SUPPORTING DOCUMENTATION ARE ALSO AVAILABLE IN DIGITAL FORMAT AT

Base map information shown on the FIRM was derived from multiple sources including imagery provided by 2017 U.S. Department of Agriculture, Aerial Photography Field Office at 1-meter resolution.