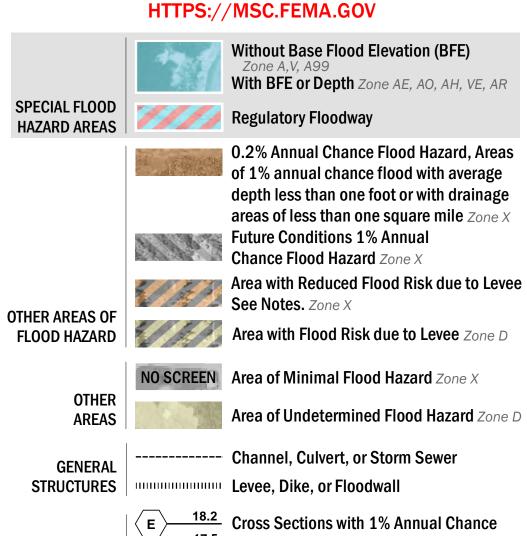

17.5 Water Surface Elevation

Hydrographic Feature

**Jurisdiction Boundary** 

**Base Flood Elevation Line (BFE)** 

Limit of Study

—--- Coastal Transect Baseline

8 ---- Coastal Transect

-------- Profile Baseline

OTHER

**FEATURES** 