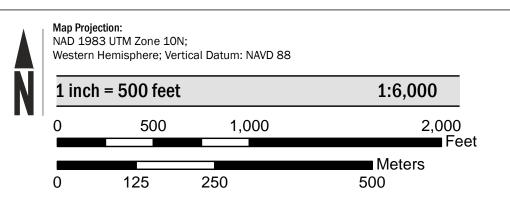

Base map information shown on the FIRM was derived from multiple sources including imagery provided by 2017 U.S. Department of Agriculture, Aerial Photography Field Office at 1-meter resolution.