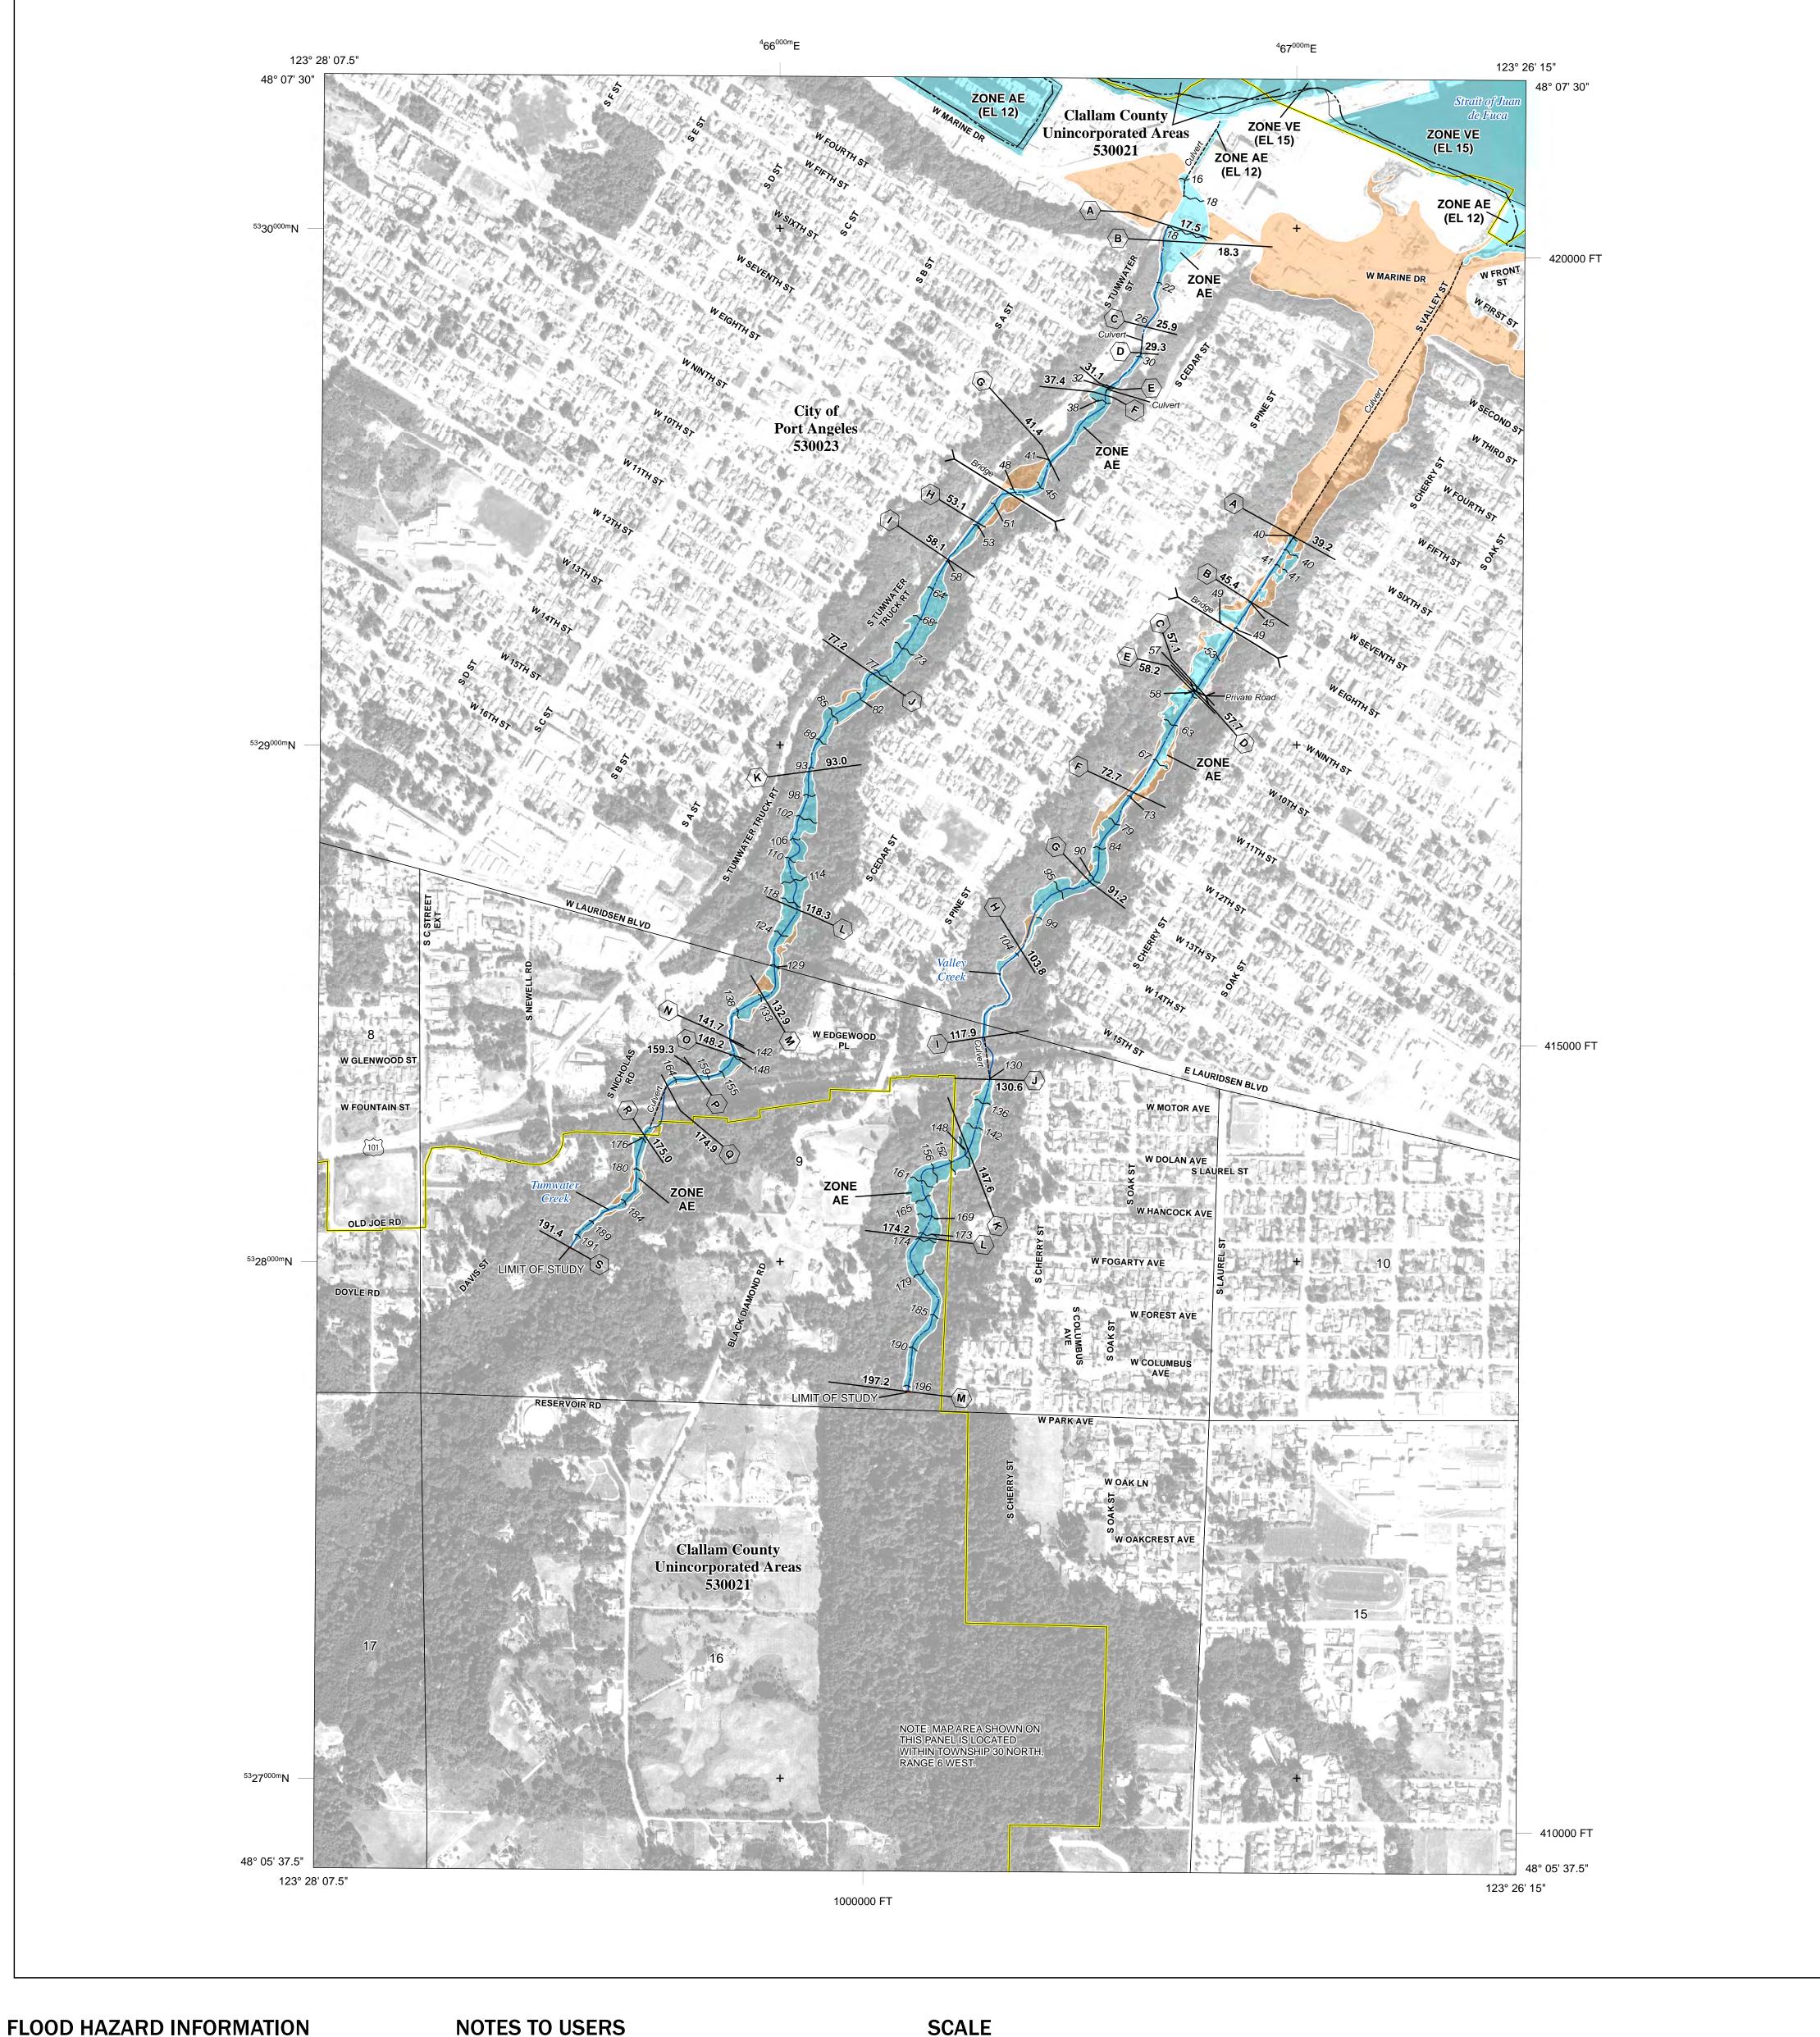

## PANEL LOCATOR

National Flood Insurance Program NATIONAL FLOOD INSURANCE PROGRAM EEMA FLOOD INSURANCE RATE MAP CLALLAM COUNTY, WASHINGTON and Incorporated Areas PANEL 1177 OF 1850 Panel Contains: COMMUNITY NUMBER PANEL SUFFIX CLALLAM COUNTY 1177 530021 PORT ANGELES, CITY 530023 1177