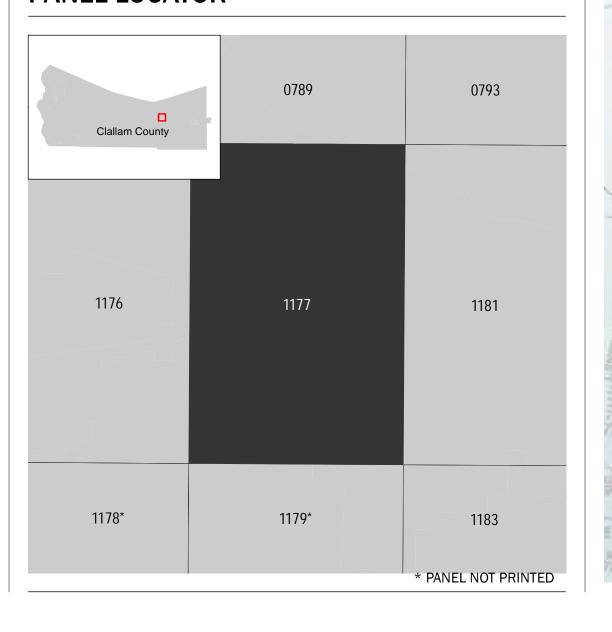

## PANEL LOCATOR

National Flood Insurance Program NATIONAL FLOOD INSURANCE PROGRAM EEMA FLOOD INSURANCE RATE MAP CLALLAM COUNTY, WASHINGTON and Incorporated Areas PANEL 1177 OF 1850 Panel Contains: COMMUNITY NUMBER PANEL SUFFIX CLALLAM COUNTY 1177 530021 PORT ANGELES, CITY 530023 1177