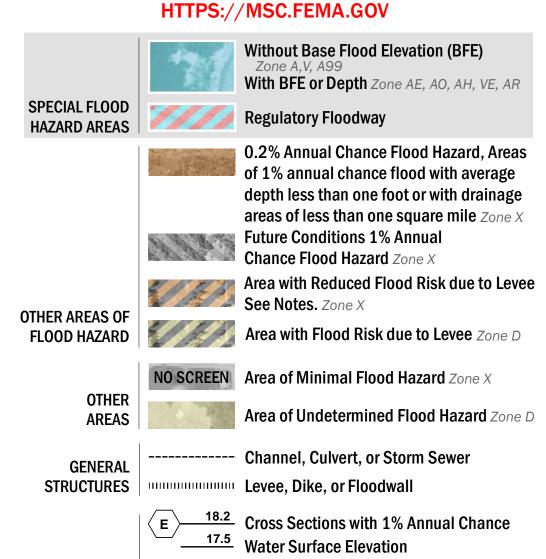

-------- Profile Baseline

OTHER

**FEATURES** 

—--- Coastal Transect Baseline

Hydrographic Feature

**Jurisdiction Boundary** 

**Base Flood Elevation Line (BFE)** 

Limit of Study