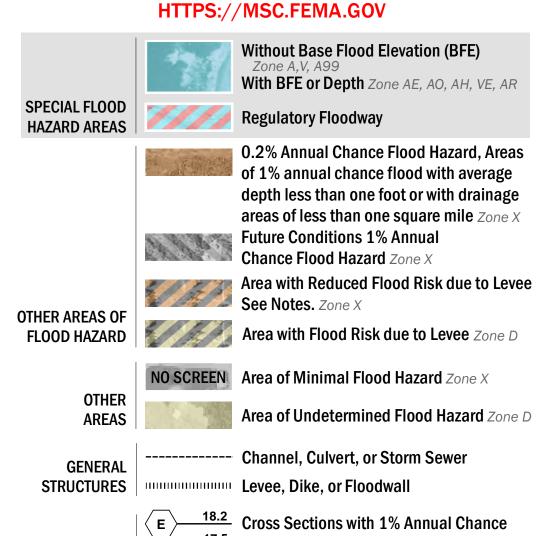

17.5 Water Surface Elevation

Hydrographic Feature

**Jurisdiction Boundary** 

**Base Flood Elevation Line (BFE)** 

Limit of Study

—--- Coastal Transect Baseline

8 ---- Coastal Transect

-------- Profile Baseline

OTHER

**FEATURES** 