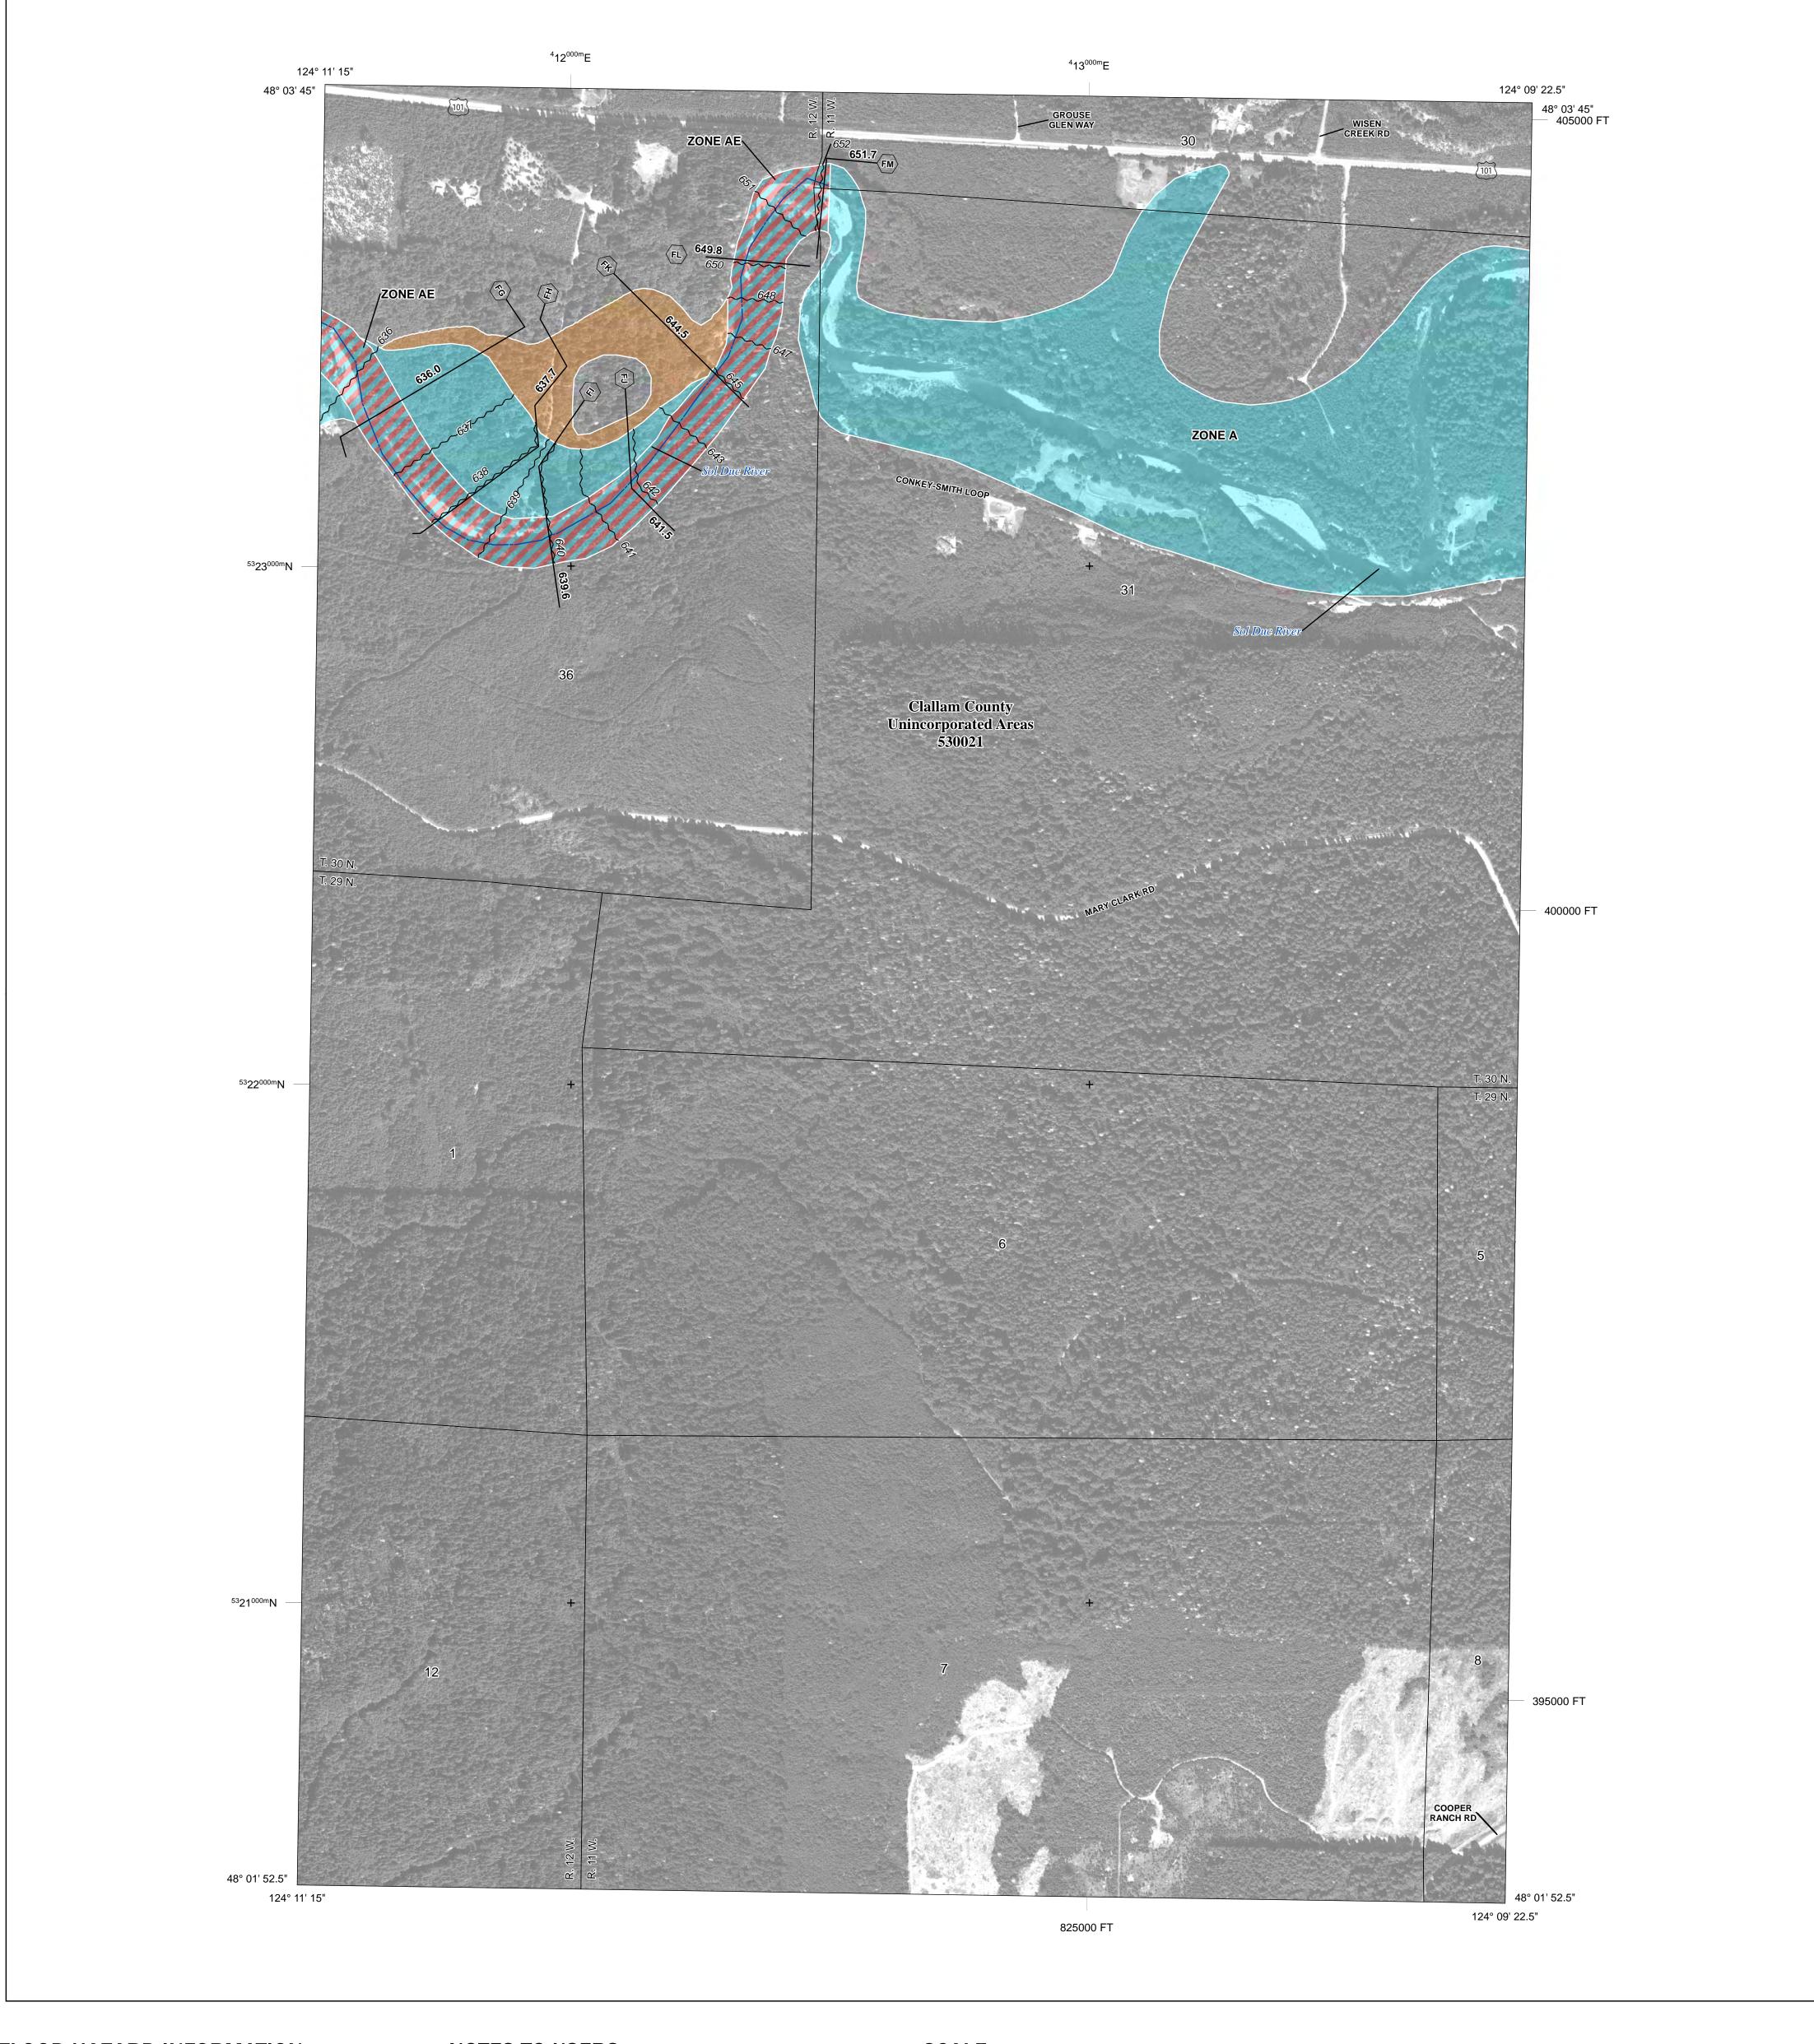

## FLOOD HAZARD INFORMATION

SEE FIS REPORT FOR DETAILED LEGEND AND INDEX MAP FOR FIRM PANEL LAYOUT THE INFORMATION DEPICTED ON THIS MAP AND SUPPORTING DOCUMENTATION ARE ALSO AVAILABLE IN DIGITAL FORMAT AT

Base map information shown on the FIRM was derived from multiple sources including imagery provided by 2017 U.S. Department of Agriculture, Aerial Photography Field Office at 1-meter resolution.