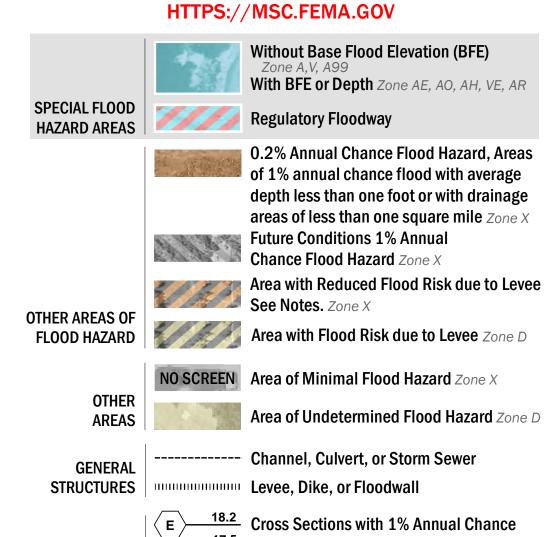

17.5 Water Surface Elevation

Hydrographic Feature

**Jurisdiction Boundary** 

**Base Flood Elevation Line (BFE)** 

Limit of Study

—--- Coastal Transect Baseline

8 ---- Coastal Transect

-------- Profile Baseline

OTHER

**FEATURES** 