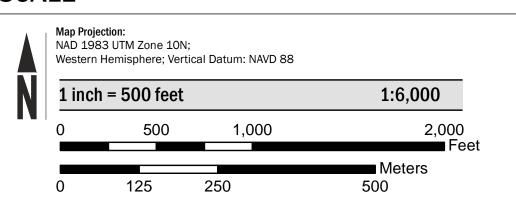

digital versions of this map. Many of these products can be ordered or obtained directly from the website.

Communities annexing land on adjacent FIRM panels must obtain a current copy of the adjacent panel as well as the current FIRM Index. These may be ordered directly from the Flood Map Service Center at the number listed

For community and countywide map dates refer to the Flood Insurance Study Report for this jurisdiction. To determine if flood insurance is available in this community, contact your Insurance agent or call the National Flood Insurance Program at 1-800-638-6620.

Base map information shown on the FIRM was derived from multiple sources including imagery provided by 2017 U.S. Department of Agriculture, Aerial Photography Field Office at 1-meter resolution.

## **SCALE**



## **PANEL LOCATOR**



National Flood Insurance Program FEMA SIZONE X

NATIONAL FLOOD INSURANCE PROGRAM FLOOD INSURANCE RATE MAP

CLALLAM COUNTY, WASHINGTON and Incorporated Areas PANEL 1008 OF 1850

Panel Contains: COMMUNITY

NUMBER PANEL SUFFIX CLALLAM COUNTY 1008 530021

> **REVISED PRELIMINARY** 1/31/2023

> > **VERSION NUMBER** 2.3.2.2 **MAP NUMBER**

> > > 53009C1008F

**EFFECTIVE DATE**