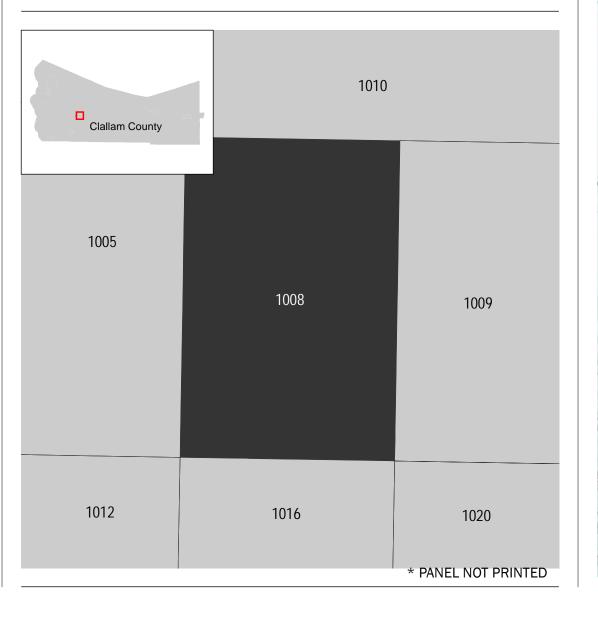

## **PANEL LOCATOR**

National Flood Insurance Program FEMA SIZONE X

NATIONAL FLOOD INSURANCE PROGRAM FLOOD INSURANCE RATE MAP

CLALLAM COUNTY, WASHINGTON and Incorporated Areas PANEL 1008 OF 1850

Panel Contains: COMMUNITY

NUMBER PANEL SUFFIX CLALLAM COUNTY 1008 530021

> **REVISED PRELIMINARY** 1/31/2023

> > **VERSION NUMBER** 2.3.2.2 **MAP NUMBER**

> > > 53009C1008F

**EFFECTIVE DATE**