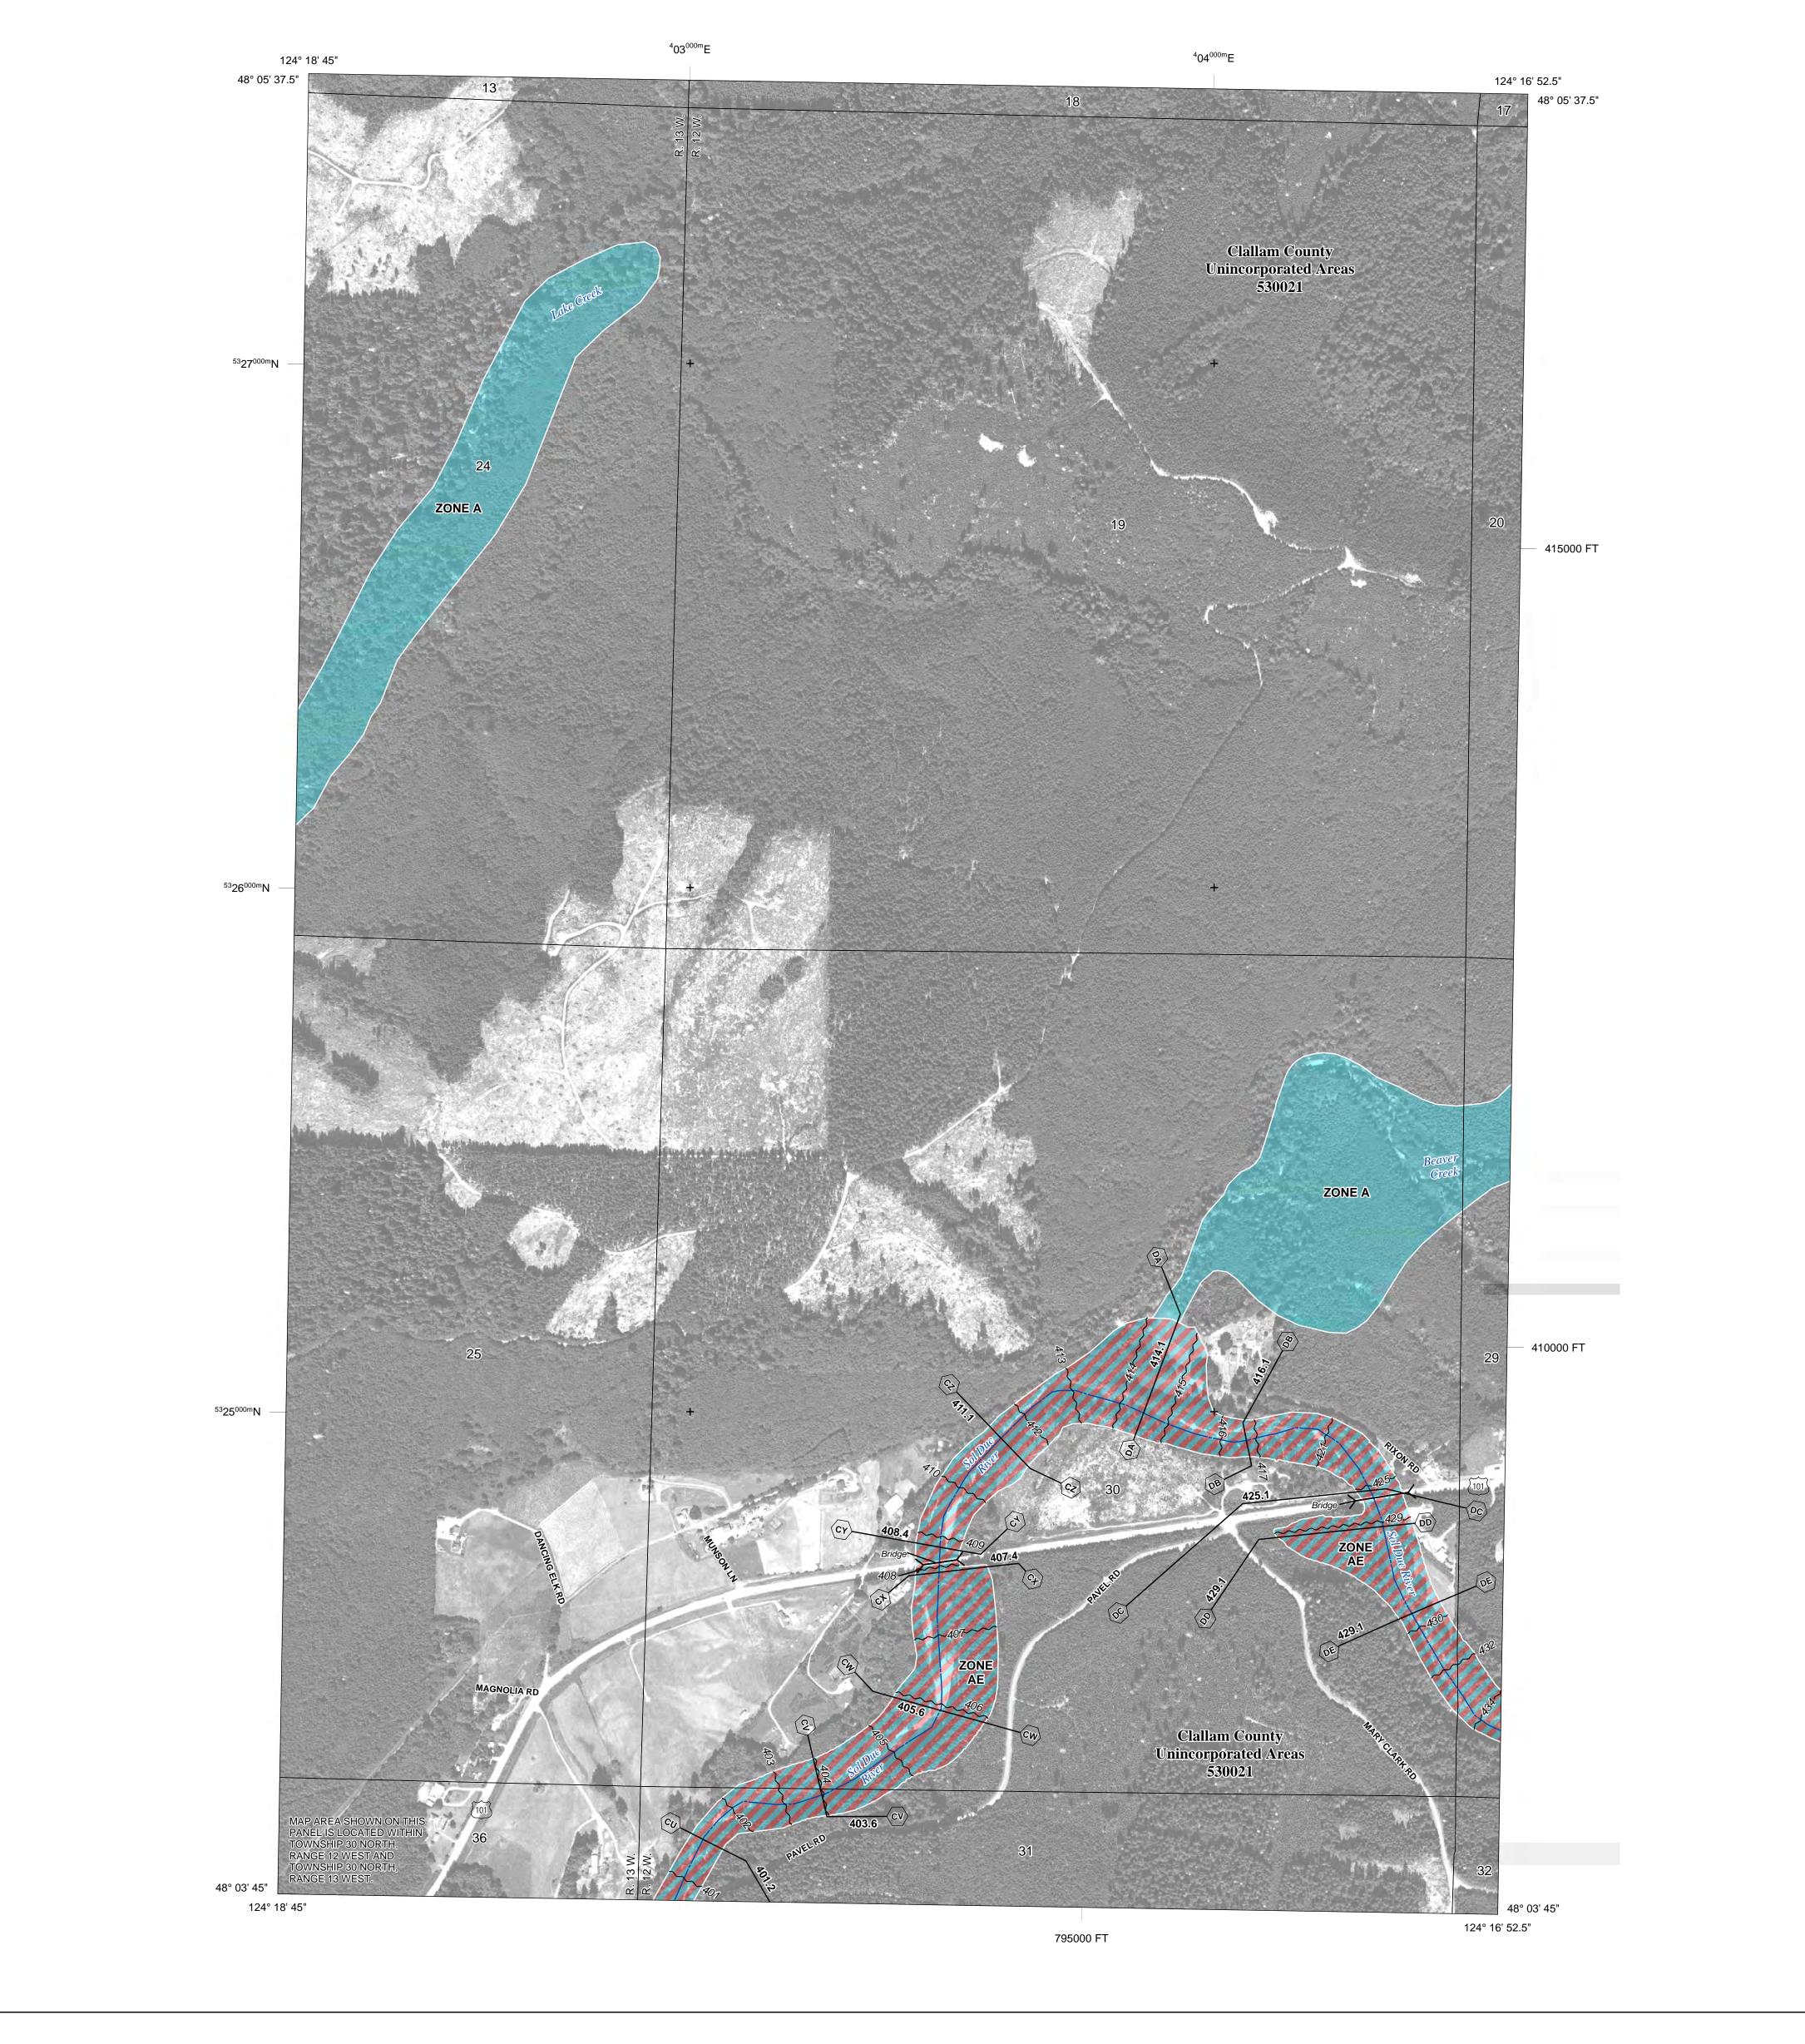

## FLOOD HAZARD INFORMATION

SEE FIS REPORT FOR DETAILED LEGEND AND INDEX MAP FOR FIRM PANEL LAYOUT THE INFORMATION DEPICTED ON THIS MAP AND SUPPORTING DOCUMENTATION ARE ALSO AVAILABLE IN DIGITAL FORMAT AT

Base map information shown on the FIRM was derived from multiple sources including imagery provided by 2017 U.S. Department of Agriculture, Aerial Photography Field Office at 1-meter resolution.