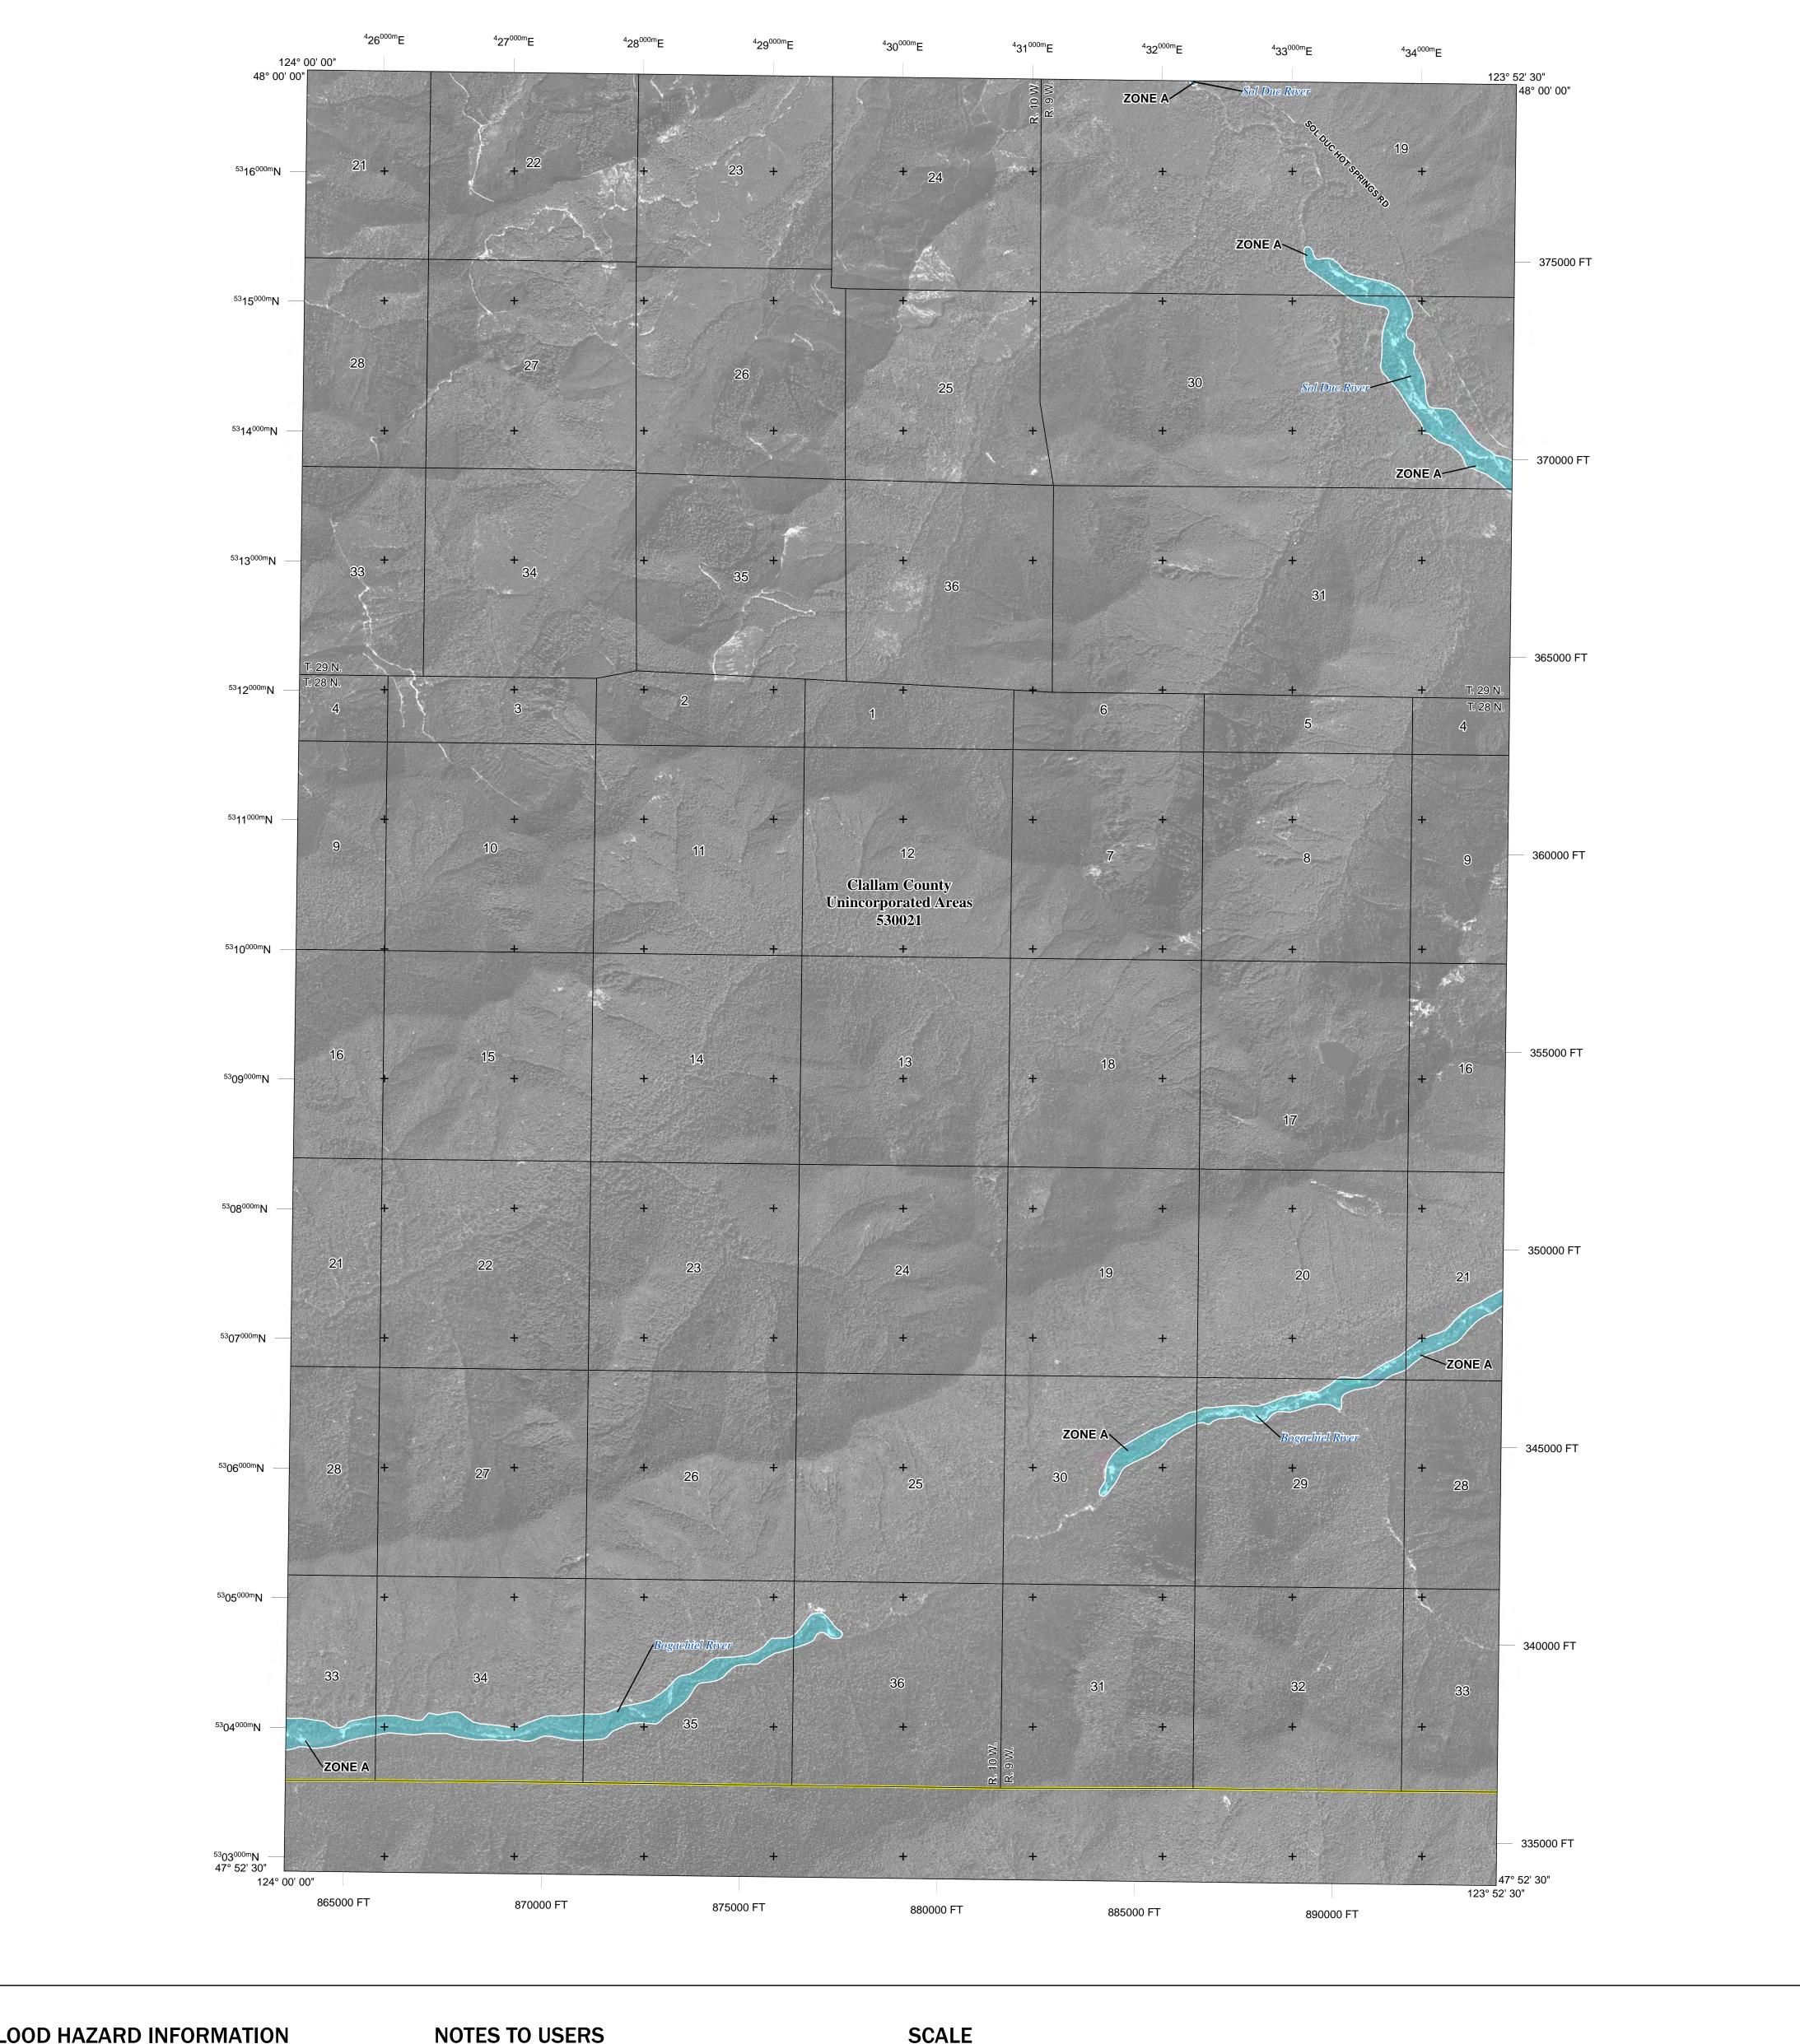

## FLOOD HAZARD INFORMATION

SEE FIS REPORT FOR DETAILED LEGEND AND INDEX MAP FOR FIRM PANEL LAYOUT THE INFORMATION DEPICTED ON THIS MAP AND SUPPORTING **DOCUMENTATION ARE ALSO AVAILABLE IN DIGITAL FORMAT AT** 

Limit of Study

For information and questions about this Flood Insurance Rate Map (FIRM), available products associated with this FIRM, including historic versions, the current map date for each FIRM panel, how to order products, or the National Flood Insurance Program (NFIP) in general, please call the FEMA Map Information eXchange at 1-877-FEMA-MAP (1-877-336-2627) or visit the FEMA Flood Map Service Center website at https://msc.fema.gov. Available products may include previously issued Letters of Map Change, a Flood Insurance Study Report, and/or digital versions of this map. Many of these products can be ordered or obtained directly from the website.

For community and countywide map dates refer to the Flood Insurance Study Report for this jurisdiction. To determine if flood insurance is available in this community, contact your Insurance agent or call the National

Flood Insurance Program at 1-800-638-6620. Base map information shown on the FIRM was derived from multiple sources including imagery provided by 2017 U.S. Department of Agriculture, Aerial Photography Field Office at 1-meter resolution.