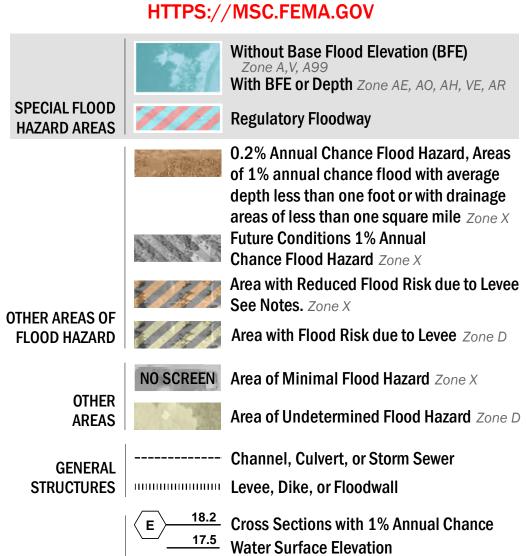

## FLOOD HAZARD INFORMATION

SEE FIS REPORT FOR DETAILED LEGEND AND INDEX MAP FOR FIRM PANEL LAYOUT THE INFORMATION DEPICTED ON THIS MAP AND SUPPORTING **DOCUMENTATION ARE ALSO AVAILABLE IN DIGITAL FORMAT AT** 

(8)---- Coastal Transect

--------- Profile Baseline

OTHER

**FEATURES** 

—--- Coastal Transect Baseline

Hydrographic Feature

**Jurisdiction Boundary** 

**Base Flood Elevation Line (BFE)** 