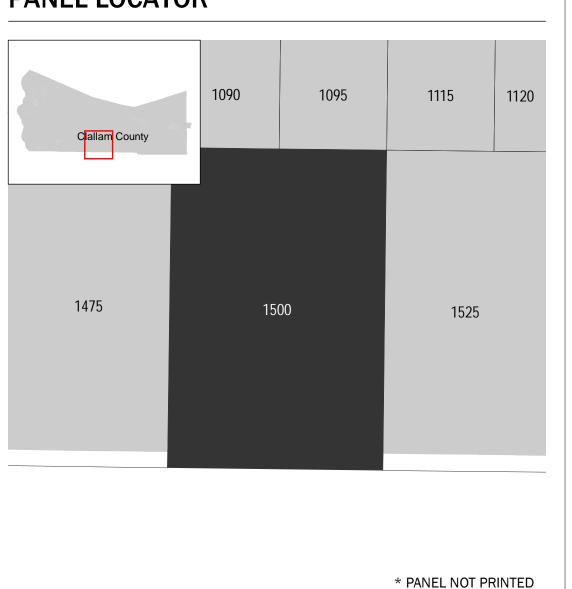

## PANEL LOCATOR

NATIONAL FLOOD INSURANCE PROGRAM FLOOD INSURANCE RATE MAP

CLALLAM COUNTY, WASHINGTON And Incorporated Areas

PANEL 1500 of 1850

Panel Contains:

National Flood Insurance Program

FEMA

SIZONE X