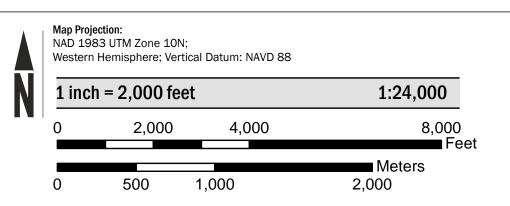

digital versions of this map. Many of these products can be ordered or obtained directly from the website.

Communities annexing land on adjacent FIRM panels must obtain a current copy of the adjacent panel as well as the current FIRM Index. These may be ordered directly from the Flood Map Service Center at the number listed

For community and countywide map dates refer to the Flood Insurance Study Report for this jurisdiction. To determine if flood insurance is available in this community, contact your Insurance agent or call the National Flood Insurance Program at 1-800-638-6620.

Base map information shown on the FIRM was derived from multiple sources including imagery provided by 2017 U.S. Department of Agriculture, Aerial Photography Field Office at 1-meter resolution.

## **SCALE**



## PANEL LOCATOR



National Flood Insurance Program FEMA PANEL 1450 of 1850 SIZONE X

NATIONAL FLOOD INSURANCE PROGRAM FLOOD INSURANCE RATE MAP

CLALLAM COUNTY, WASHINGTON And Incorporated Areas



Panel Contains: COMMUNITY NUMBER PANEL SUFFIX CLALLAM COUNTY 1450 530021

**PRELIMINARY** 

10/31/2019

**VERSION NUMBER** 2.3.2.2 **MAP NUMBER** 53009C1450F **EFFECTIVE DATE**