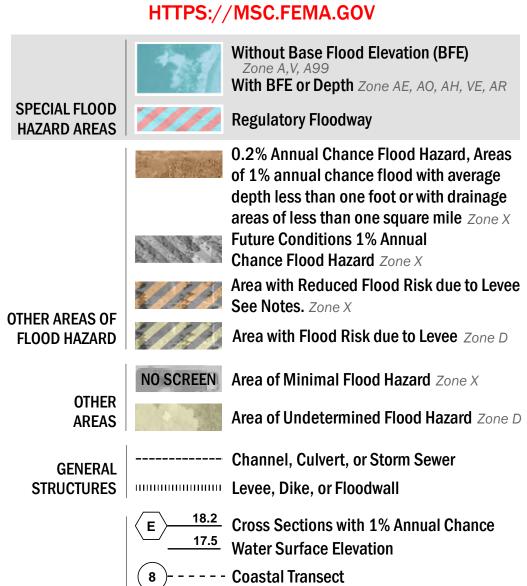

—--- Coastal Transect Baseline

Hydrographic Feature

**Jurisdiction Boundary** 

**Base Flood Elevation Line (BFE)** 

Limit of Study

--------- Profile Baseline

OTHER

**FEATURES** 