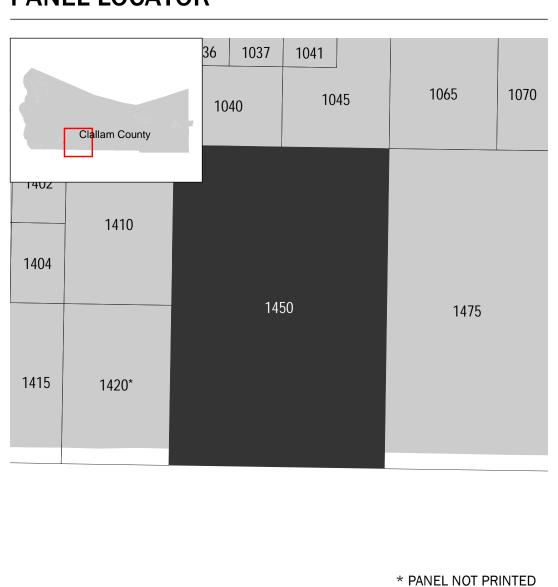

## PANEL LOCATOR

National Flood Insurance Program FEMA PANEL 1450 of 1850 SIZONE X

NATIONAL FLOOD INSURANCE PROGRAM FLOOD INSURANCE RATE MAP

CLALLAM COUNTY, WASHINGTON And Incorporated Areas

Panel Contains: COMMUNITY NUMBER PANEL SUFFIX CLALLAM COUNTY 1450 530021