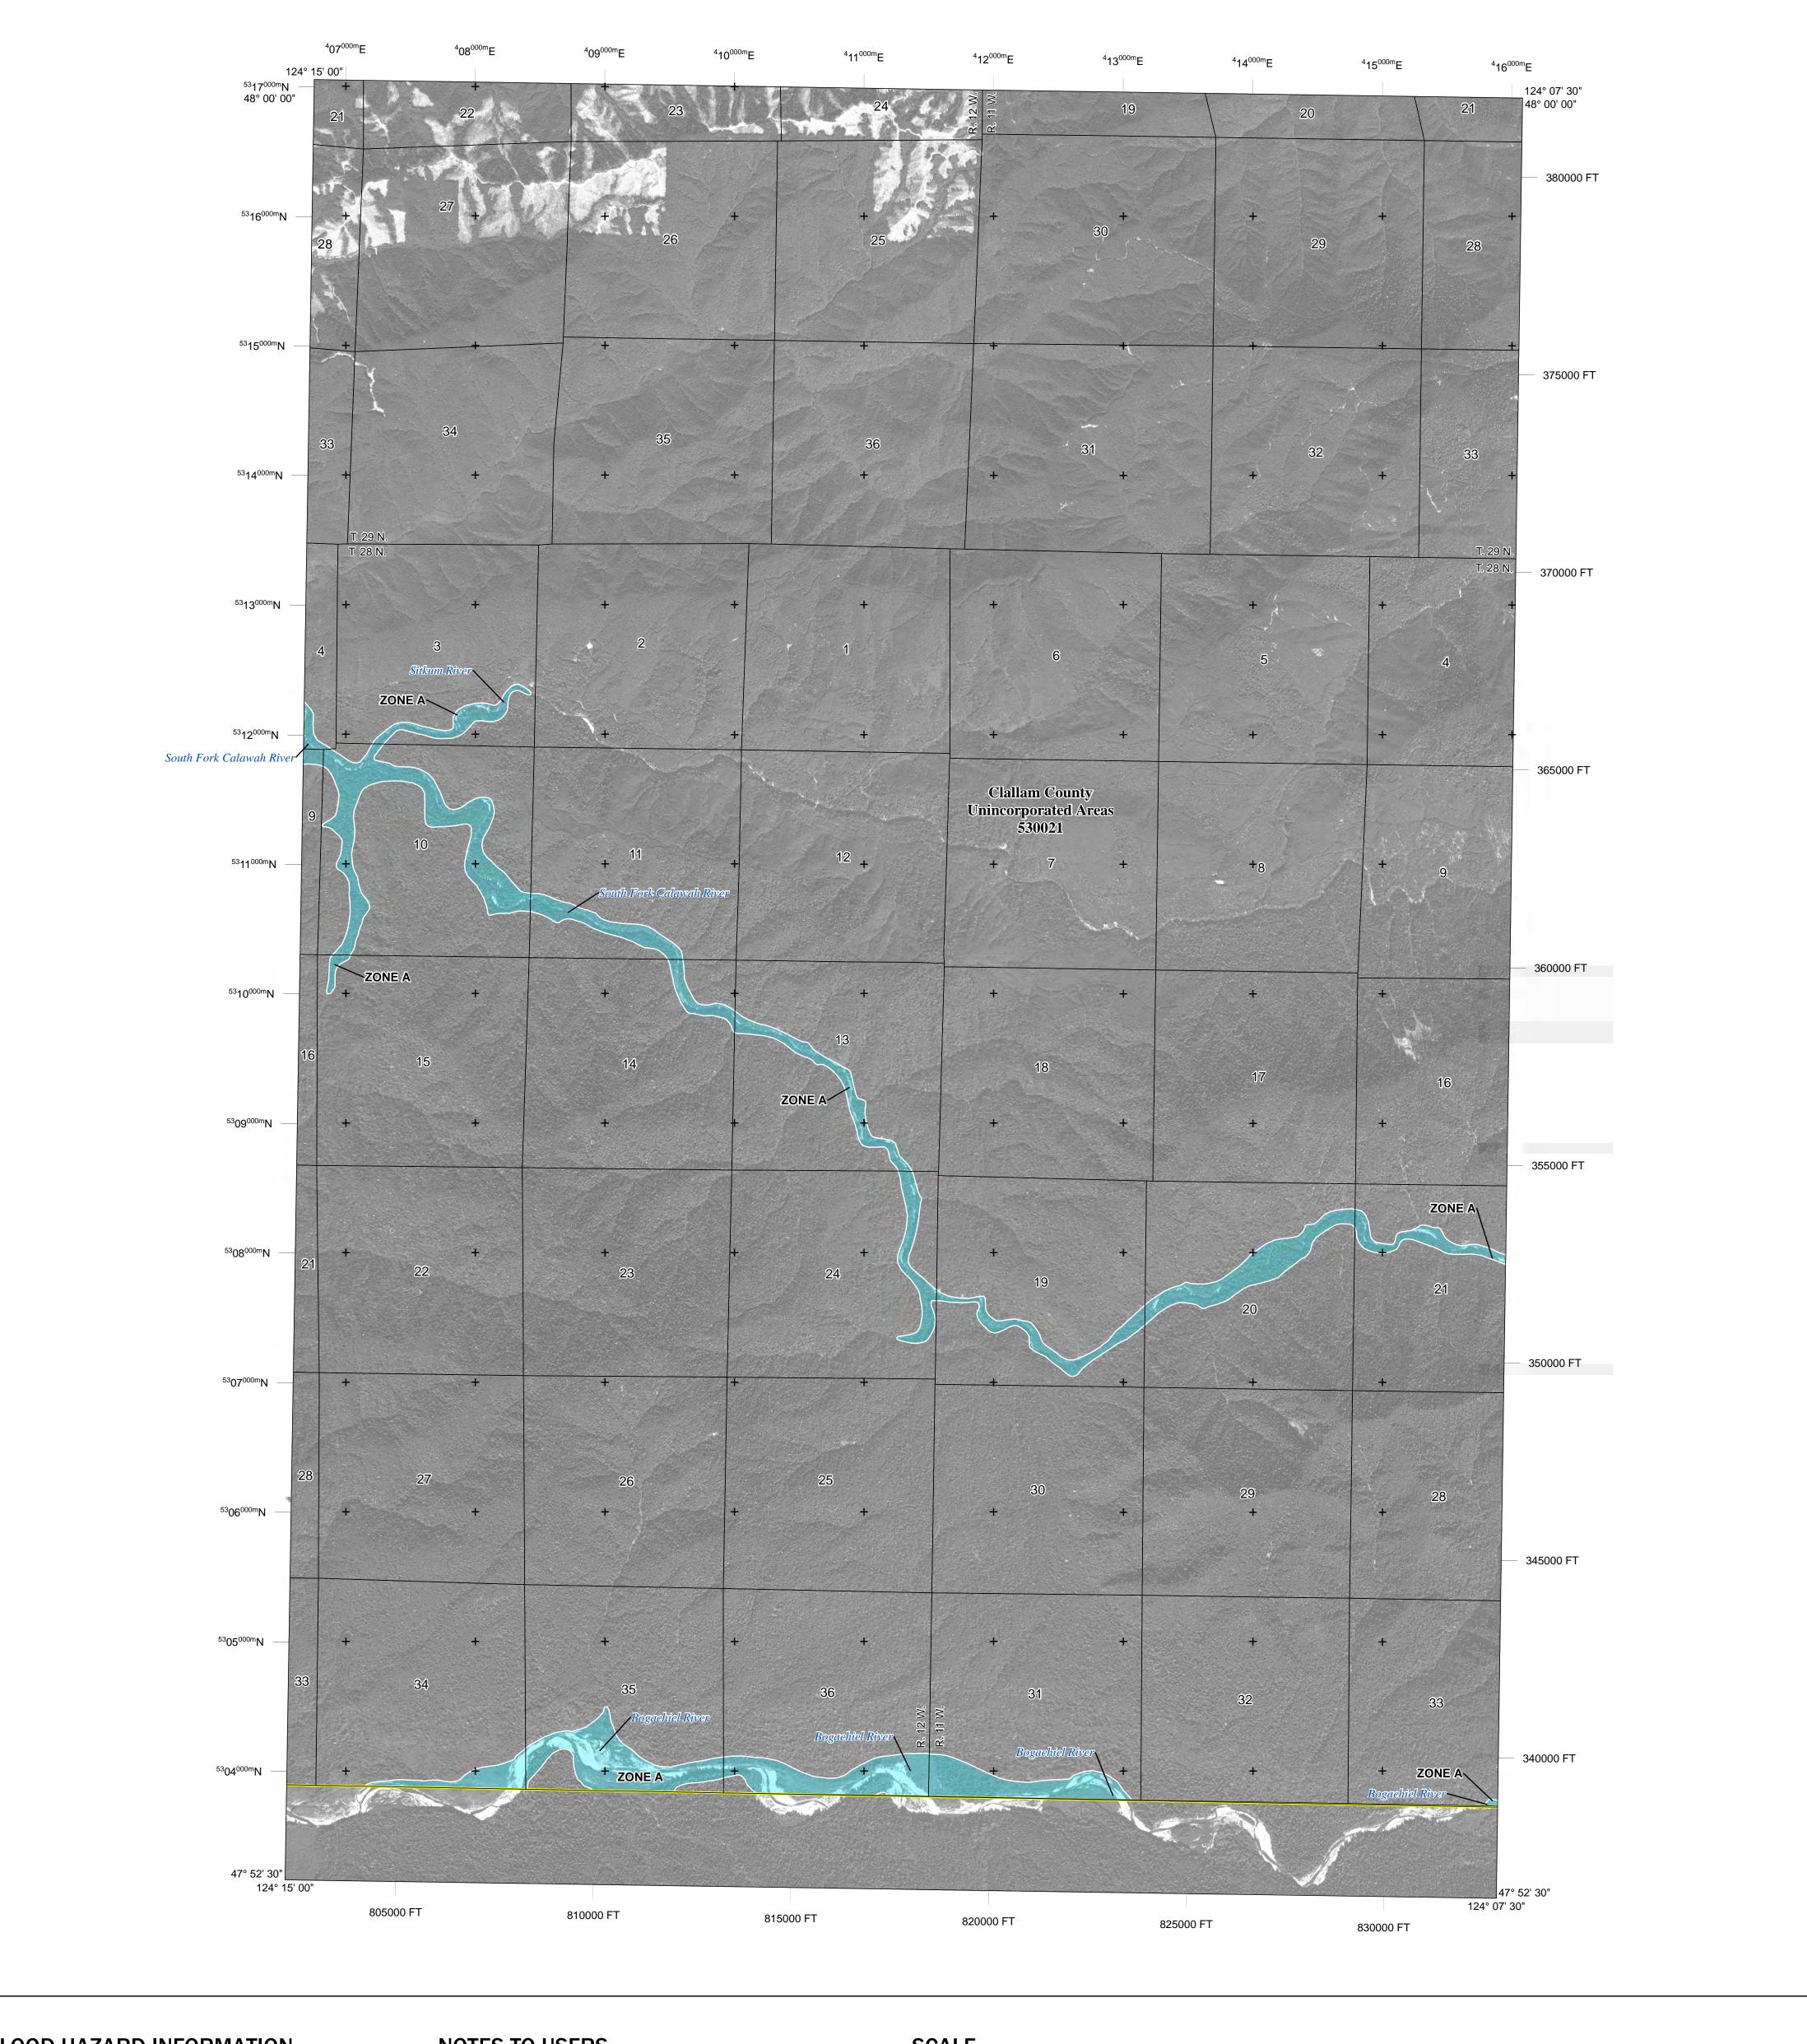

Base map information shown on the FIRM was derived from multiple sources including imagery provided by 2017 U.S. Department of Agriculture, Aerial Photography Field Office at 1-meter resolution.

## PANEL LOCATOR

National Flood Insurance Program FEMA PANEL 1450 of 1850 SIZONE X

NATIONAL FLOOD INSURANCE PROGRAM FLOOD INSURANCE RATE MAP

CLALLAM COUNTY, WASHINGTON And Incorporated Areas

Panel Contains: COMMUNITY NUMBER PANEL SUFFIX CLALLAM COUNTY 1450 530021