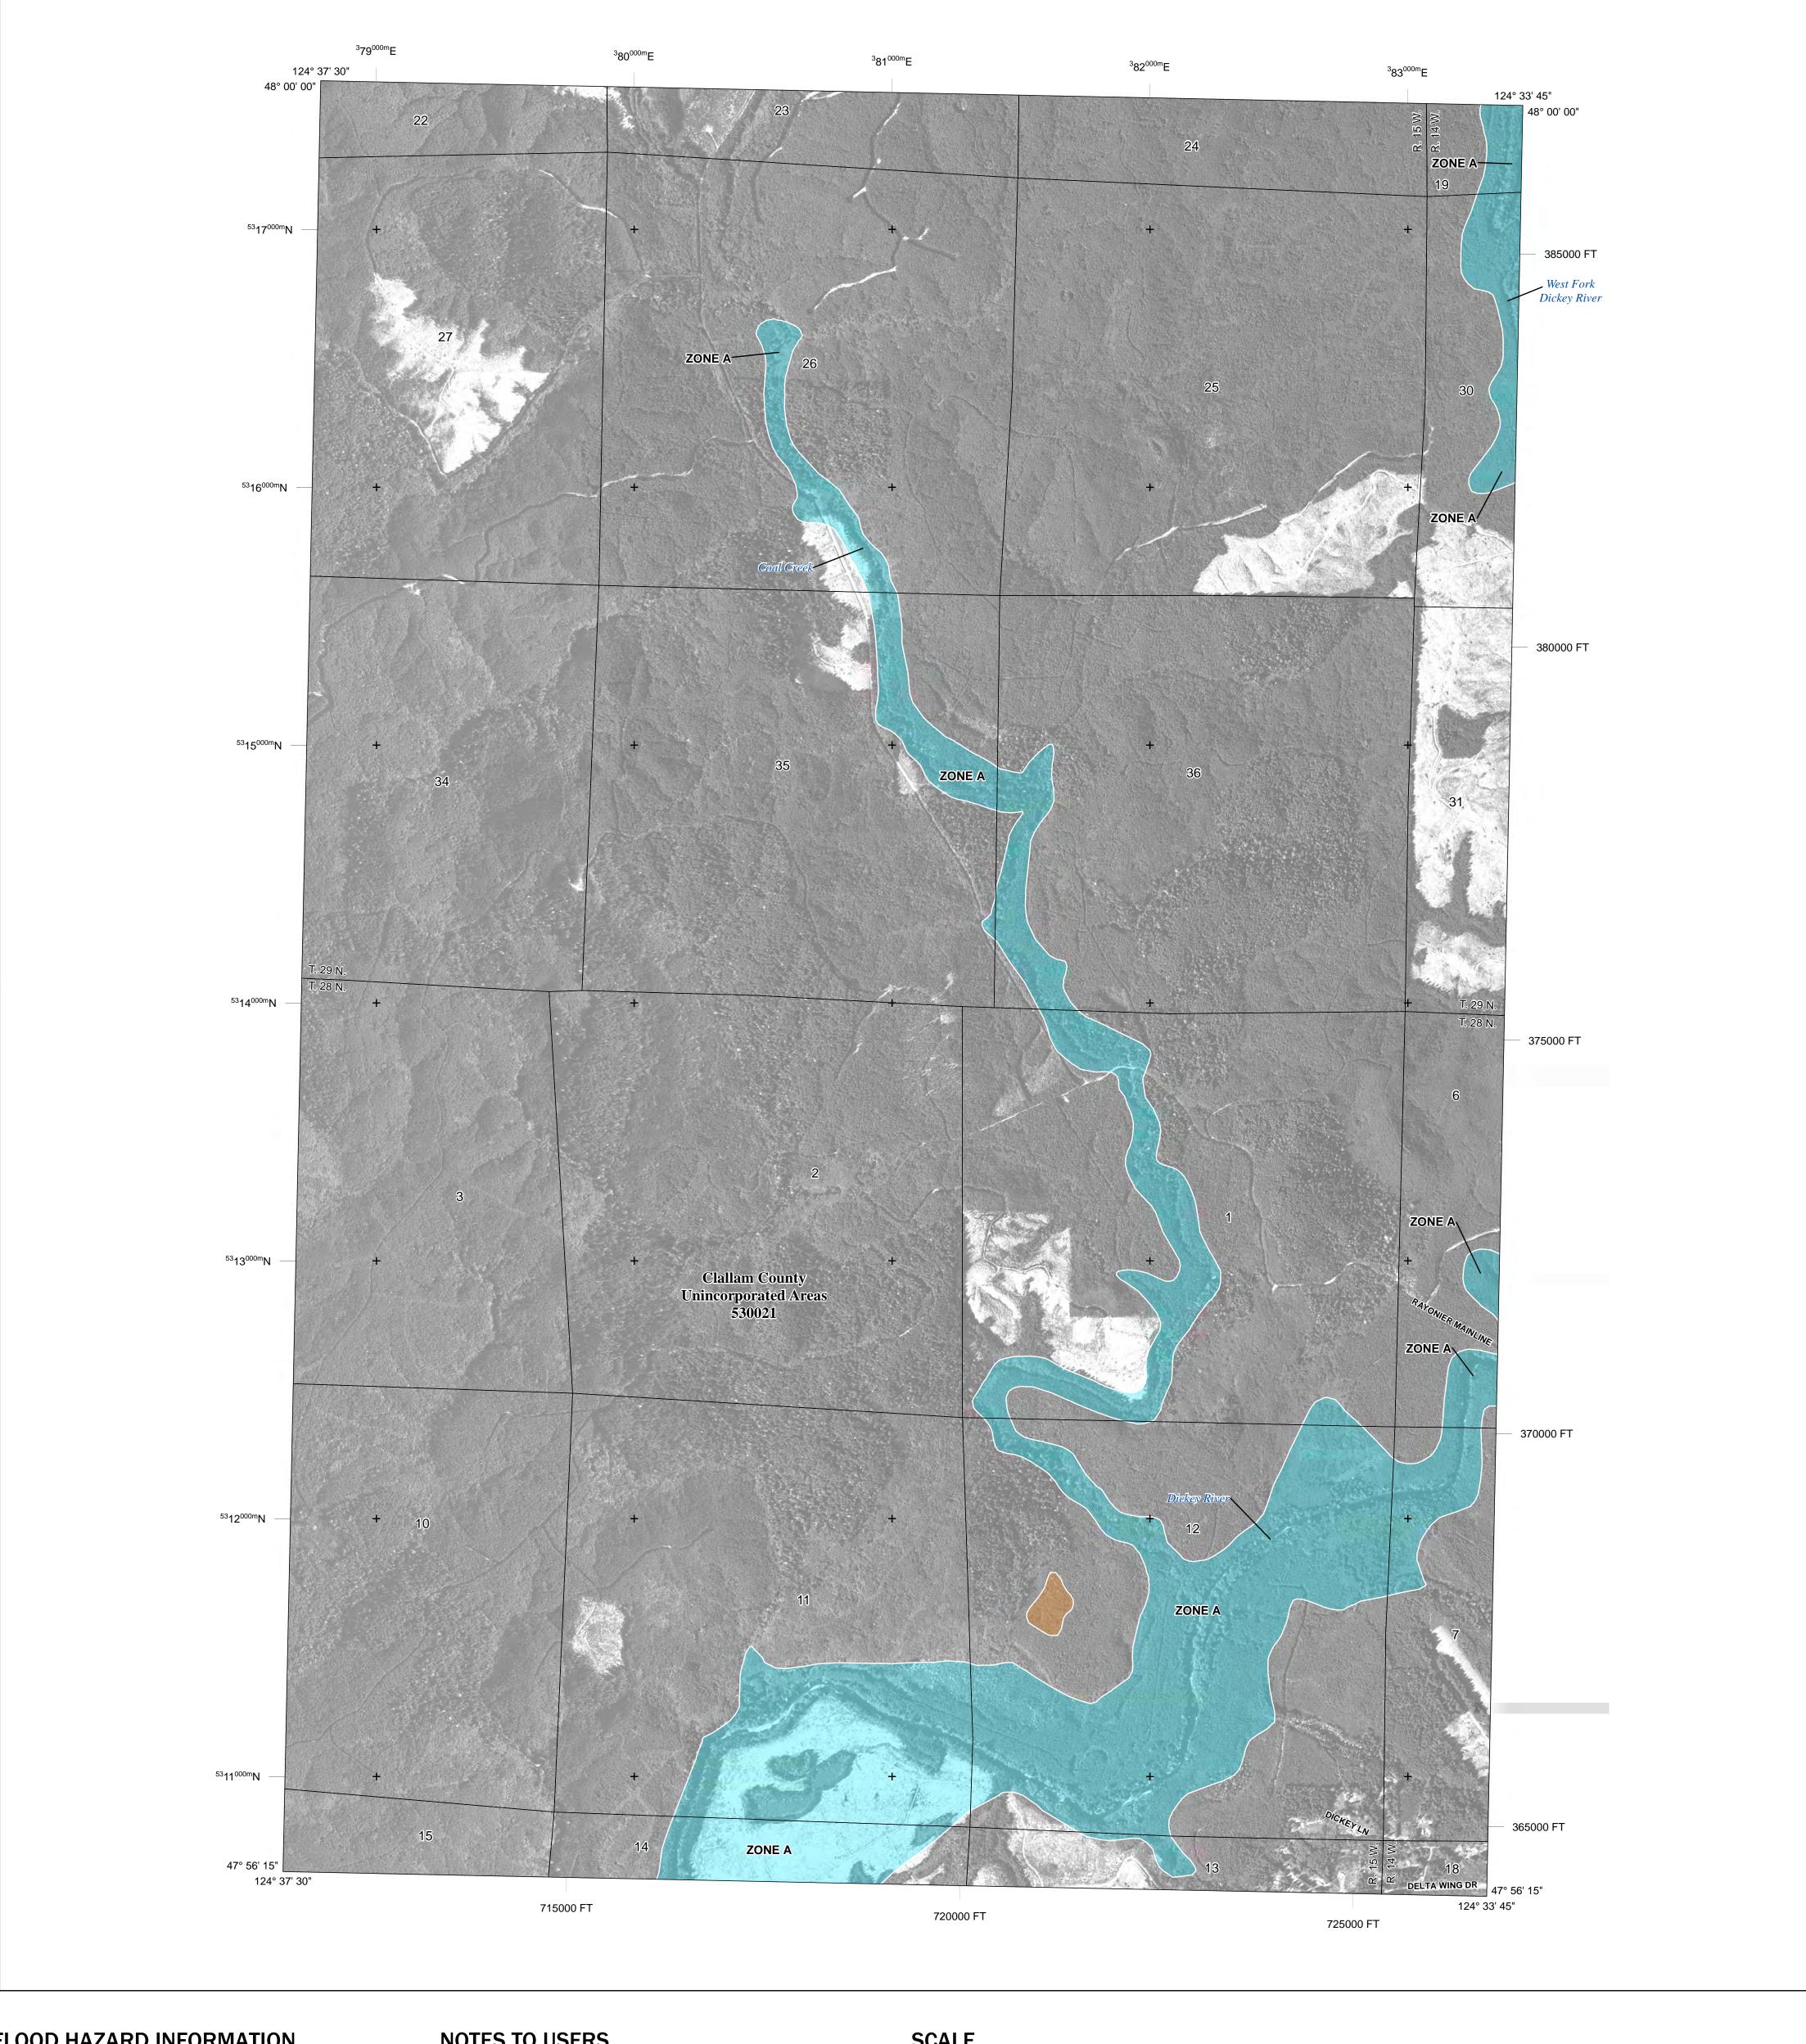

Base map information shown on the FIRM was derived from multiple sources including imagery provided by 2017 U.S. Department of Agriculture, Aerial Photography Field Office at 1-meter resolution.