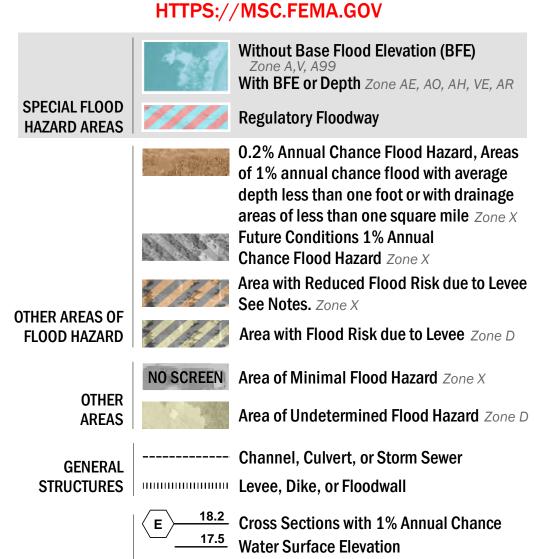

8 ---- Coastal Transect

--------- Profile Baseline

OTHER

**FEATURES** 

—--- Coastal Transect Baseline

Hydrographic Feature

**Jurisdiction Boundary** 

**Base Flood Elevation Line (BFE)** 

Limit of Study