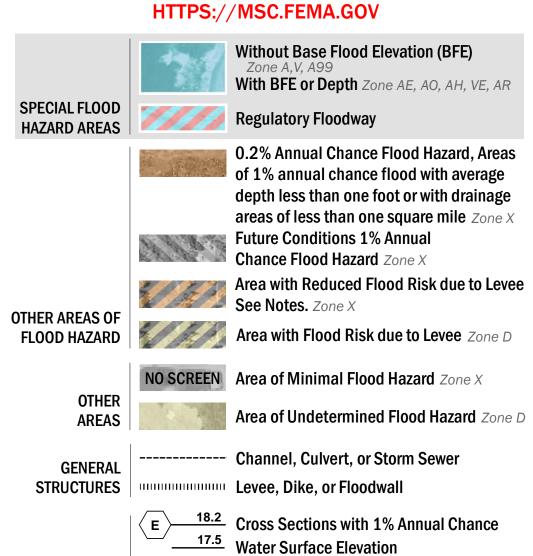

(8)---- Coastal Transect

--------- Profile Baseline

OTHER

**FEATURES** 

—--- Coastal Transect Baseline

Hydrographic Feature

**Jurisdiction Boundary** 

**Base Flood Elevation Line (BFE)** 