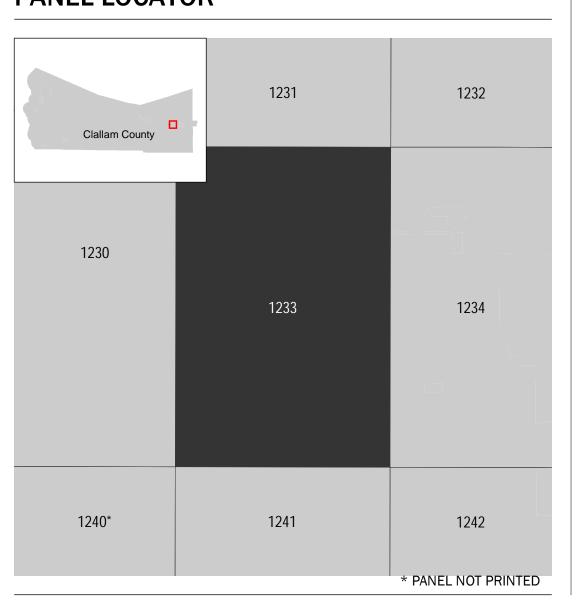

## PANEL LOCATOR

National Flood Insurance Program NATIONAL FLOOD INSURANCE PROGRAM FLOOD INSURANCE RATE MAP CLALLAM COUNTY, WASHINGTON And Incorporated Areas PANEL 1233 OF 1850 Panel Contains: COMMUNITY NUMBER PANEL SUFFIX CLALLAM COUNTY 1233 530021 JAMESTOWN S'KLALLAM 535537 1233 TRIBE