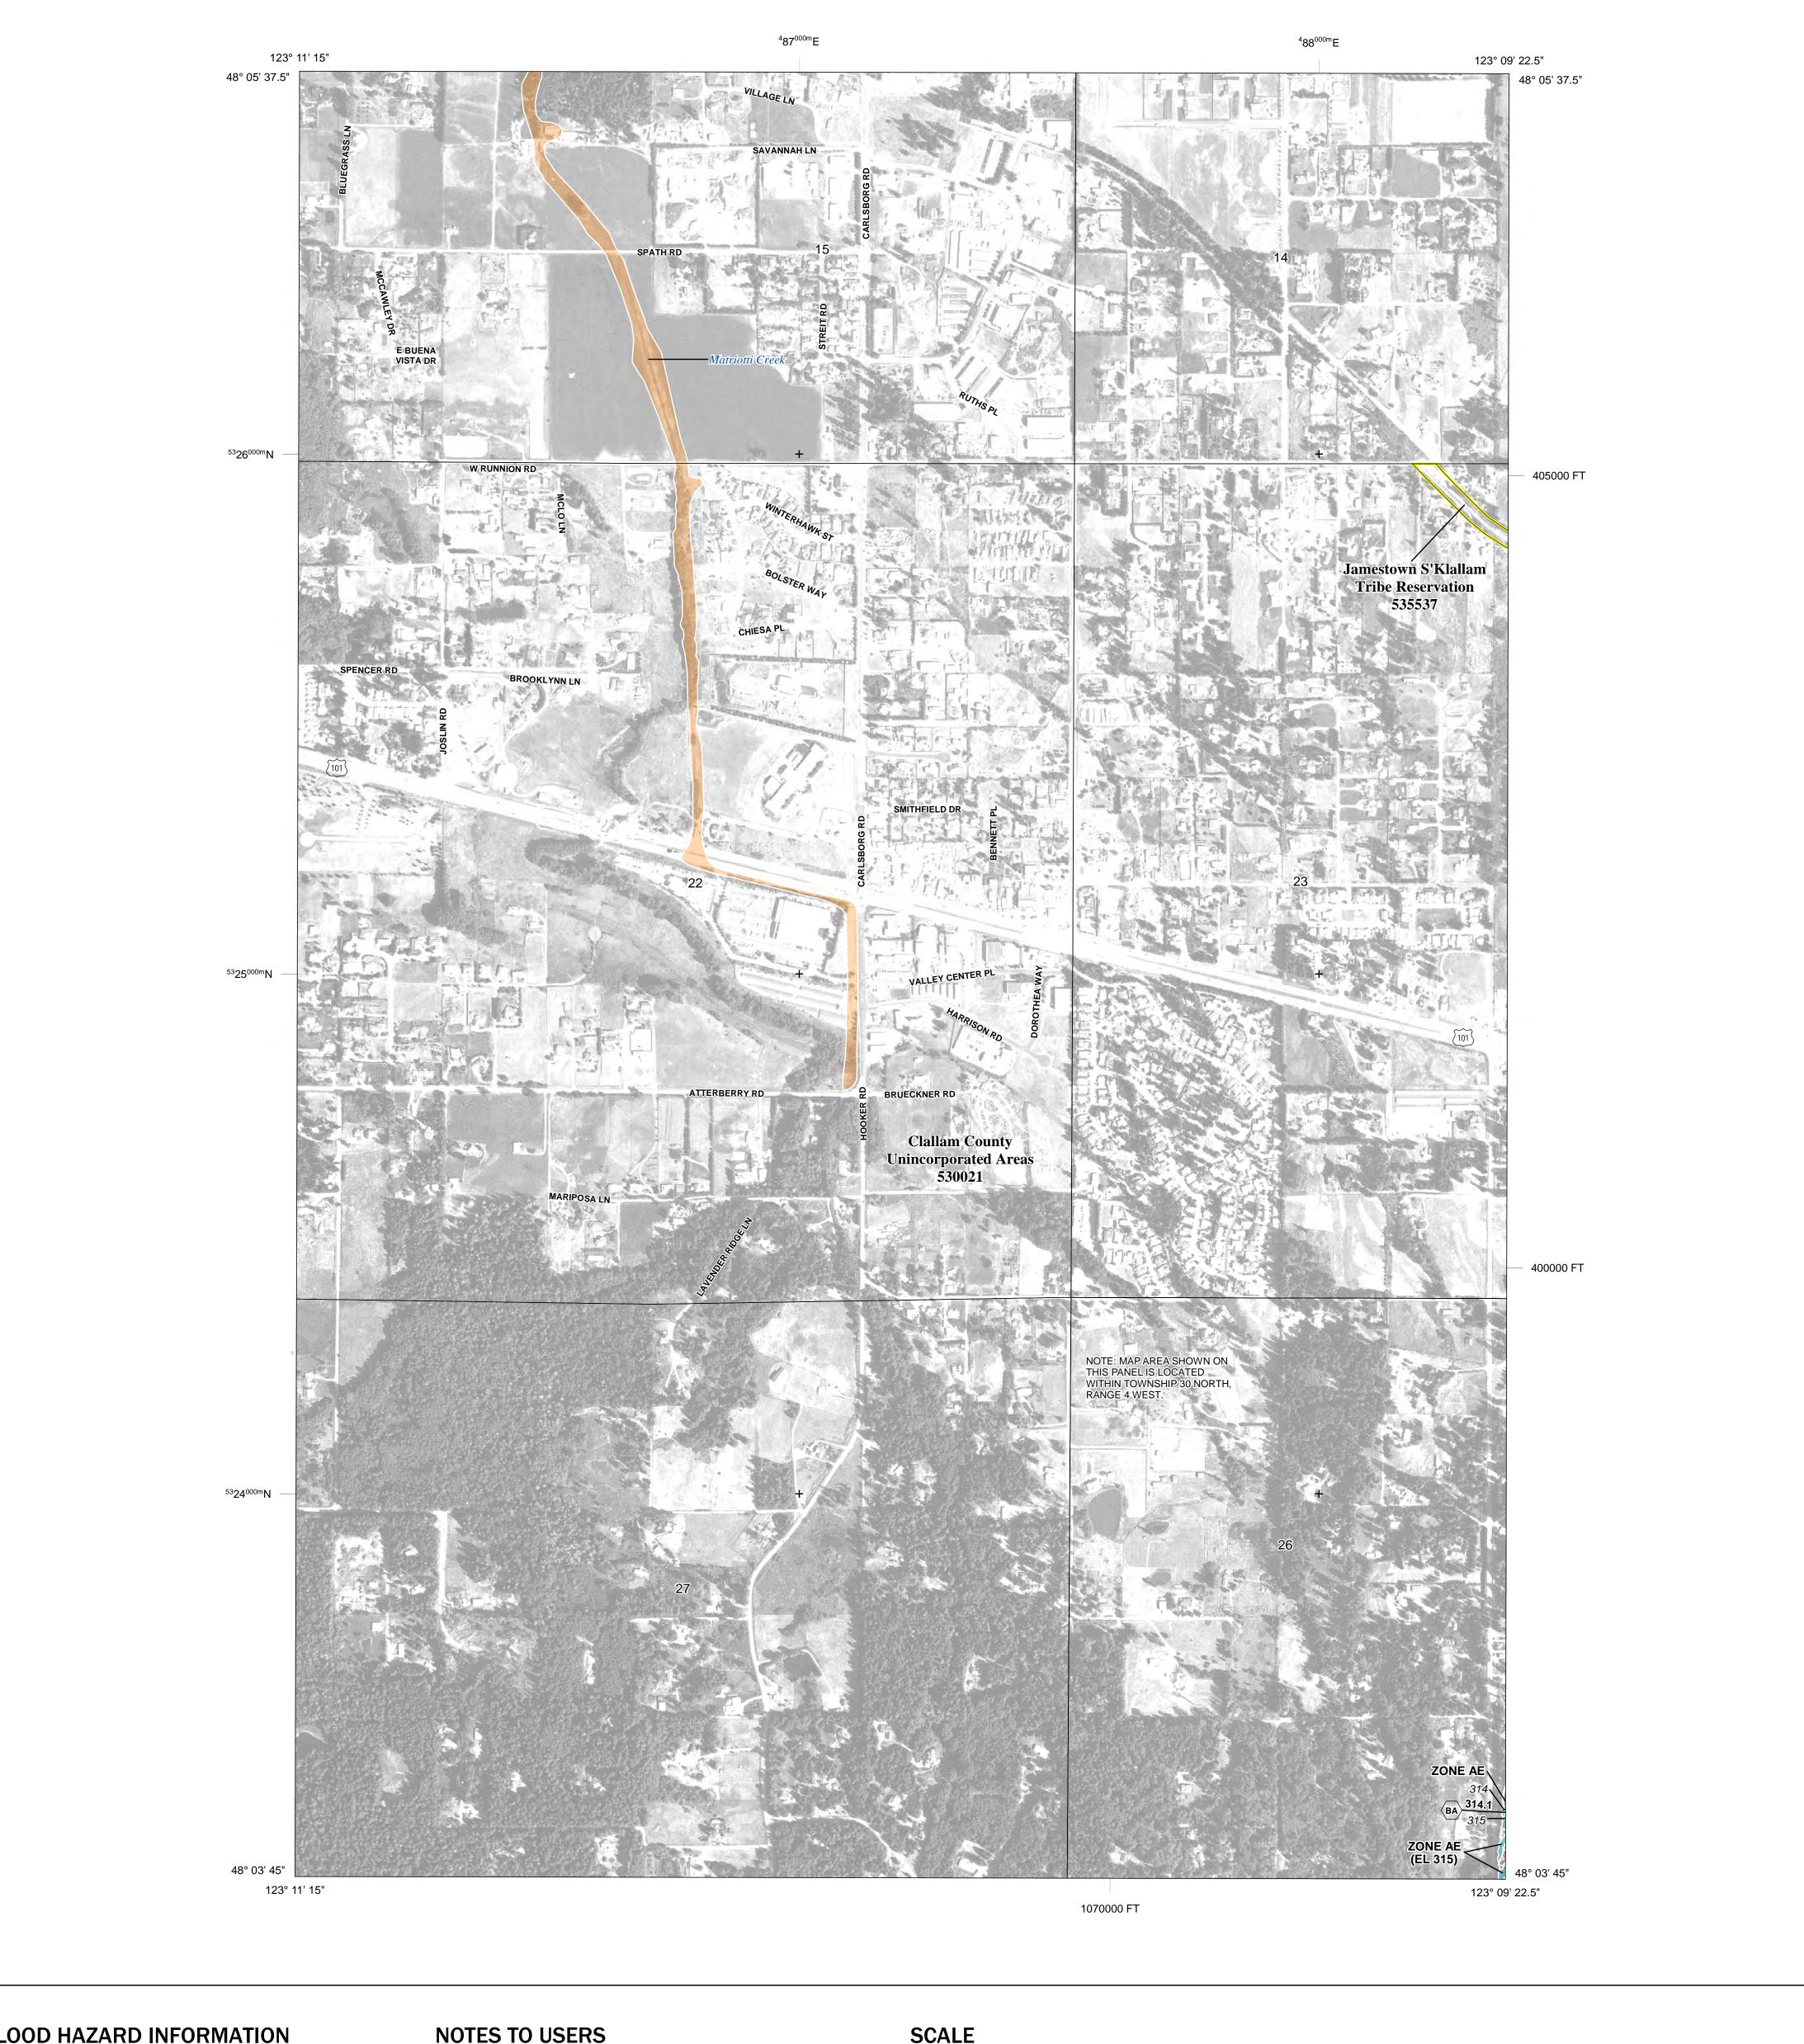

Base map information shown on the FIRM was derived from multiple sources including imagery provided by 2017 U.S. Department of Agriculture, Aerial Photography Field Office at 1-meter resolution.

## PANEL LOCATOR

National Flood Insurance Program NATIONAL FLOOD INSURANCE PROGRAM FLOOD INSURANCE RATE MAP CLALLAM COUNTY, WASHINGTON And Incorporated Areas PANEL 1233 OF 1850 Panel Contains: COMMUNITY NUMBER PANEL SUFFIX CLALLAM COUNTY 1233 530021 JAMESTOWN S'KLALLAM 535537 1233 TRIBE