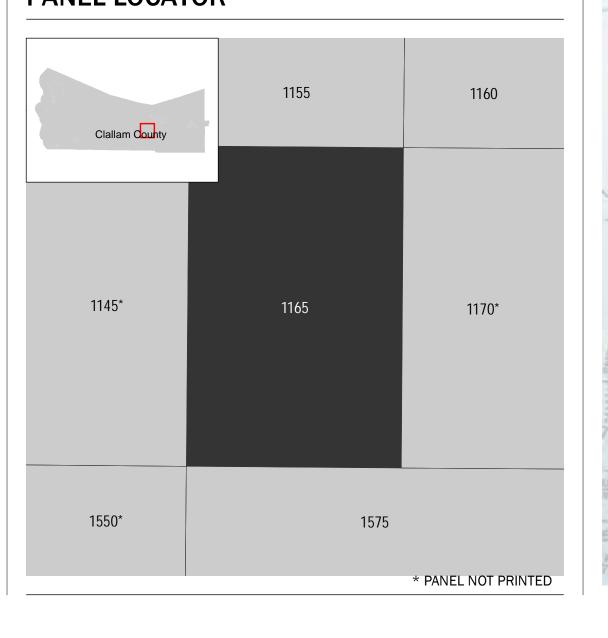

## PANEL LOCATOR

National Flood Insurance Program NATIONAL FLOOD INSURANCE PROGRAM FLOOD INSURANCE RATE MAP CLALLAM COUNTY, WASHINGTON And Incorporated Areas

PANEL 1165 OF 1850

Panel Contains: COMMUNITY

SIZONE X