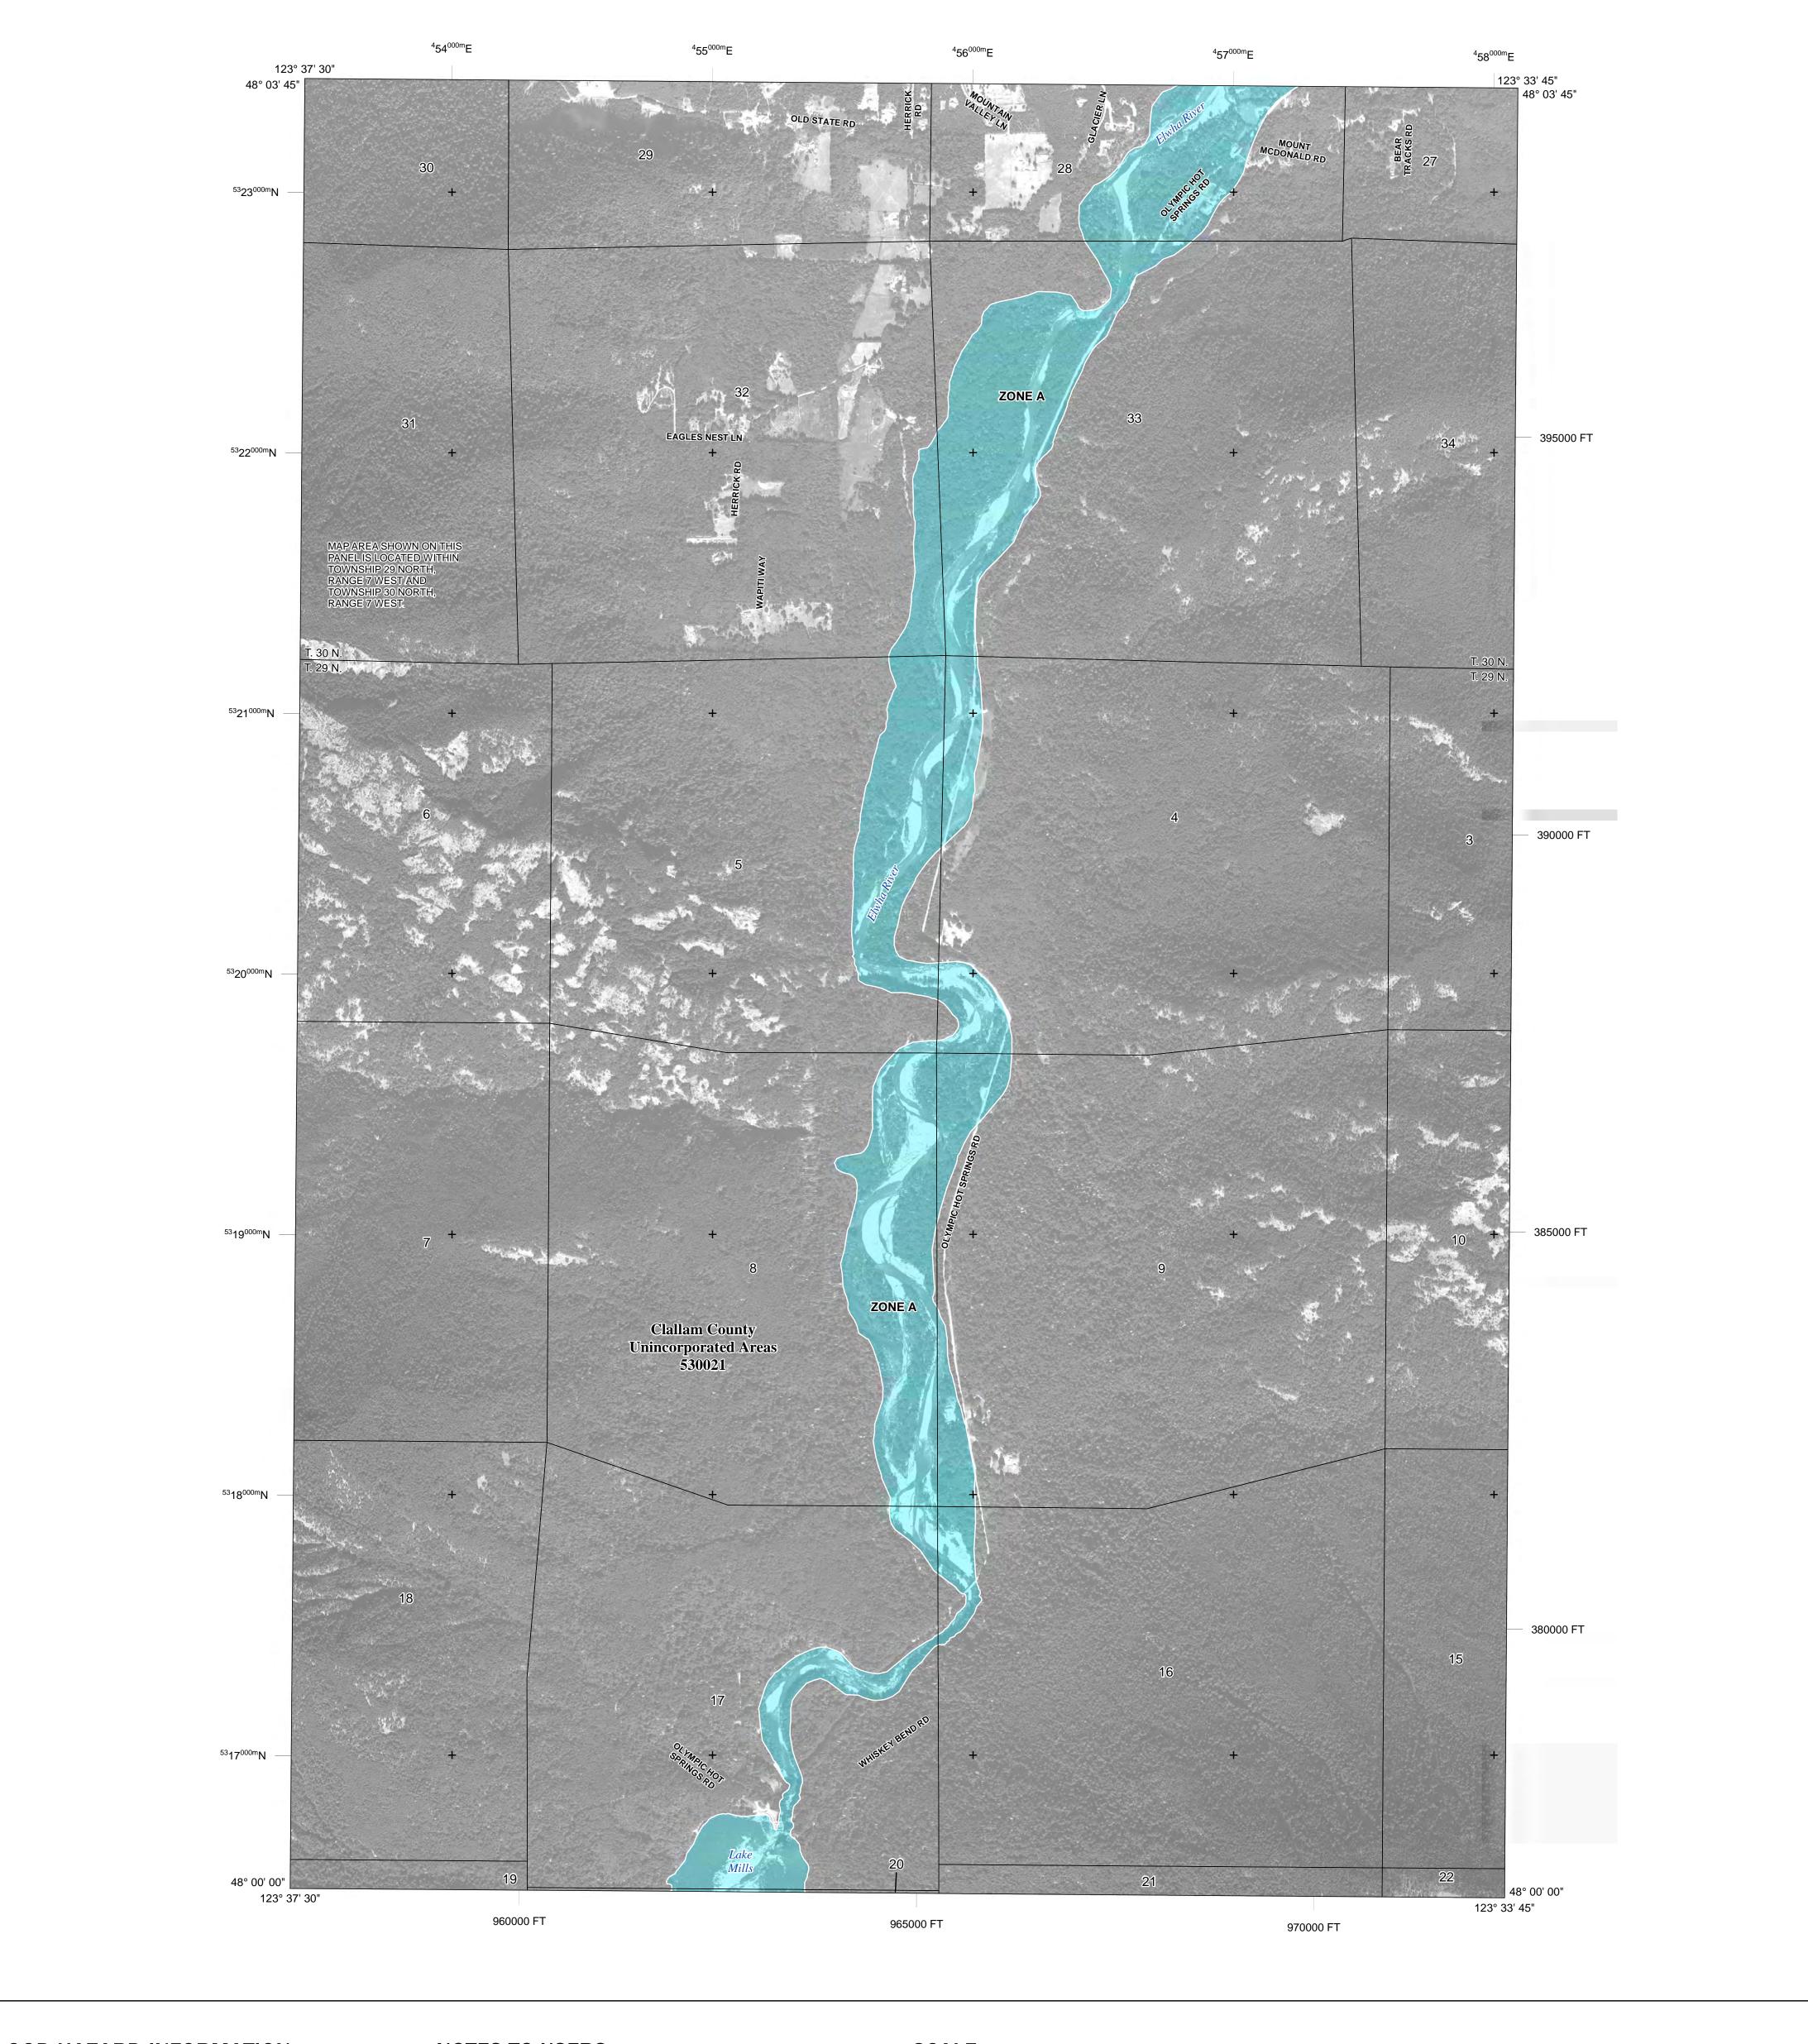

Base map information shown on the FIRM was derived from multiple sources including imagery provided by 2017 U.S. Department of Agriculture, Aerial Photography Field Office at 1-meter resolution.