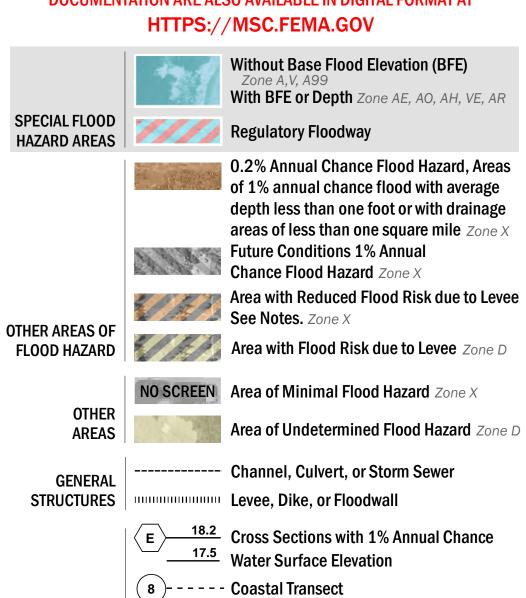

—--- Coastal Transect Baseline

Hydrographic Feature

**Jurisdiction Boundary** 

**Base Flood Elevation Line (BFE)** 

Limit of Study

--------- Profile Baseline

OTHER

**FEATURES** 