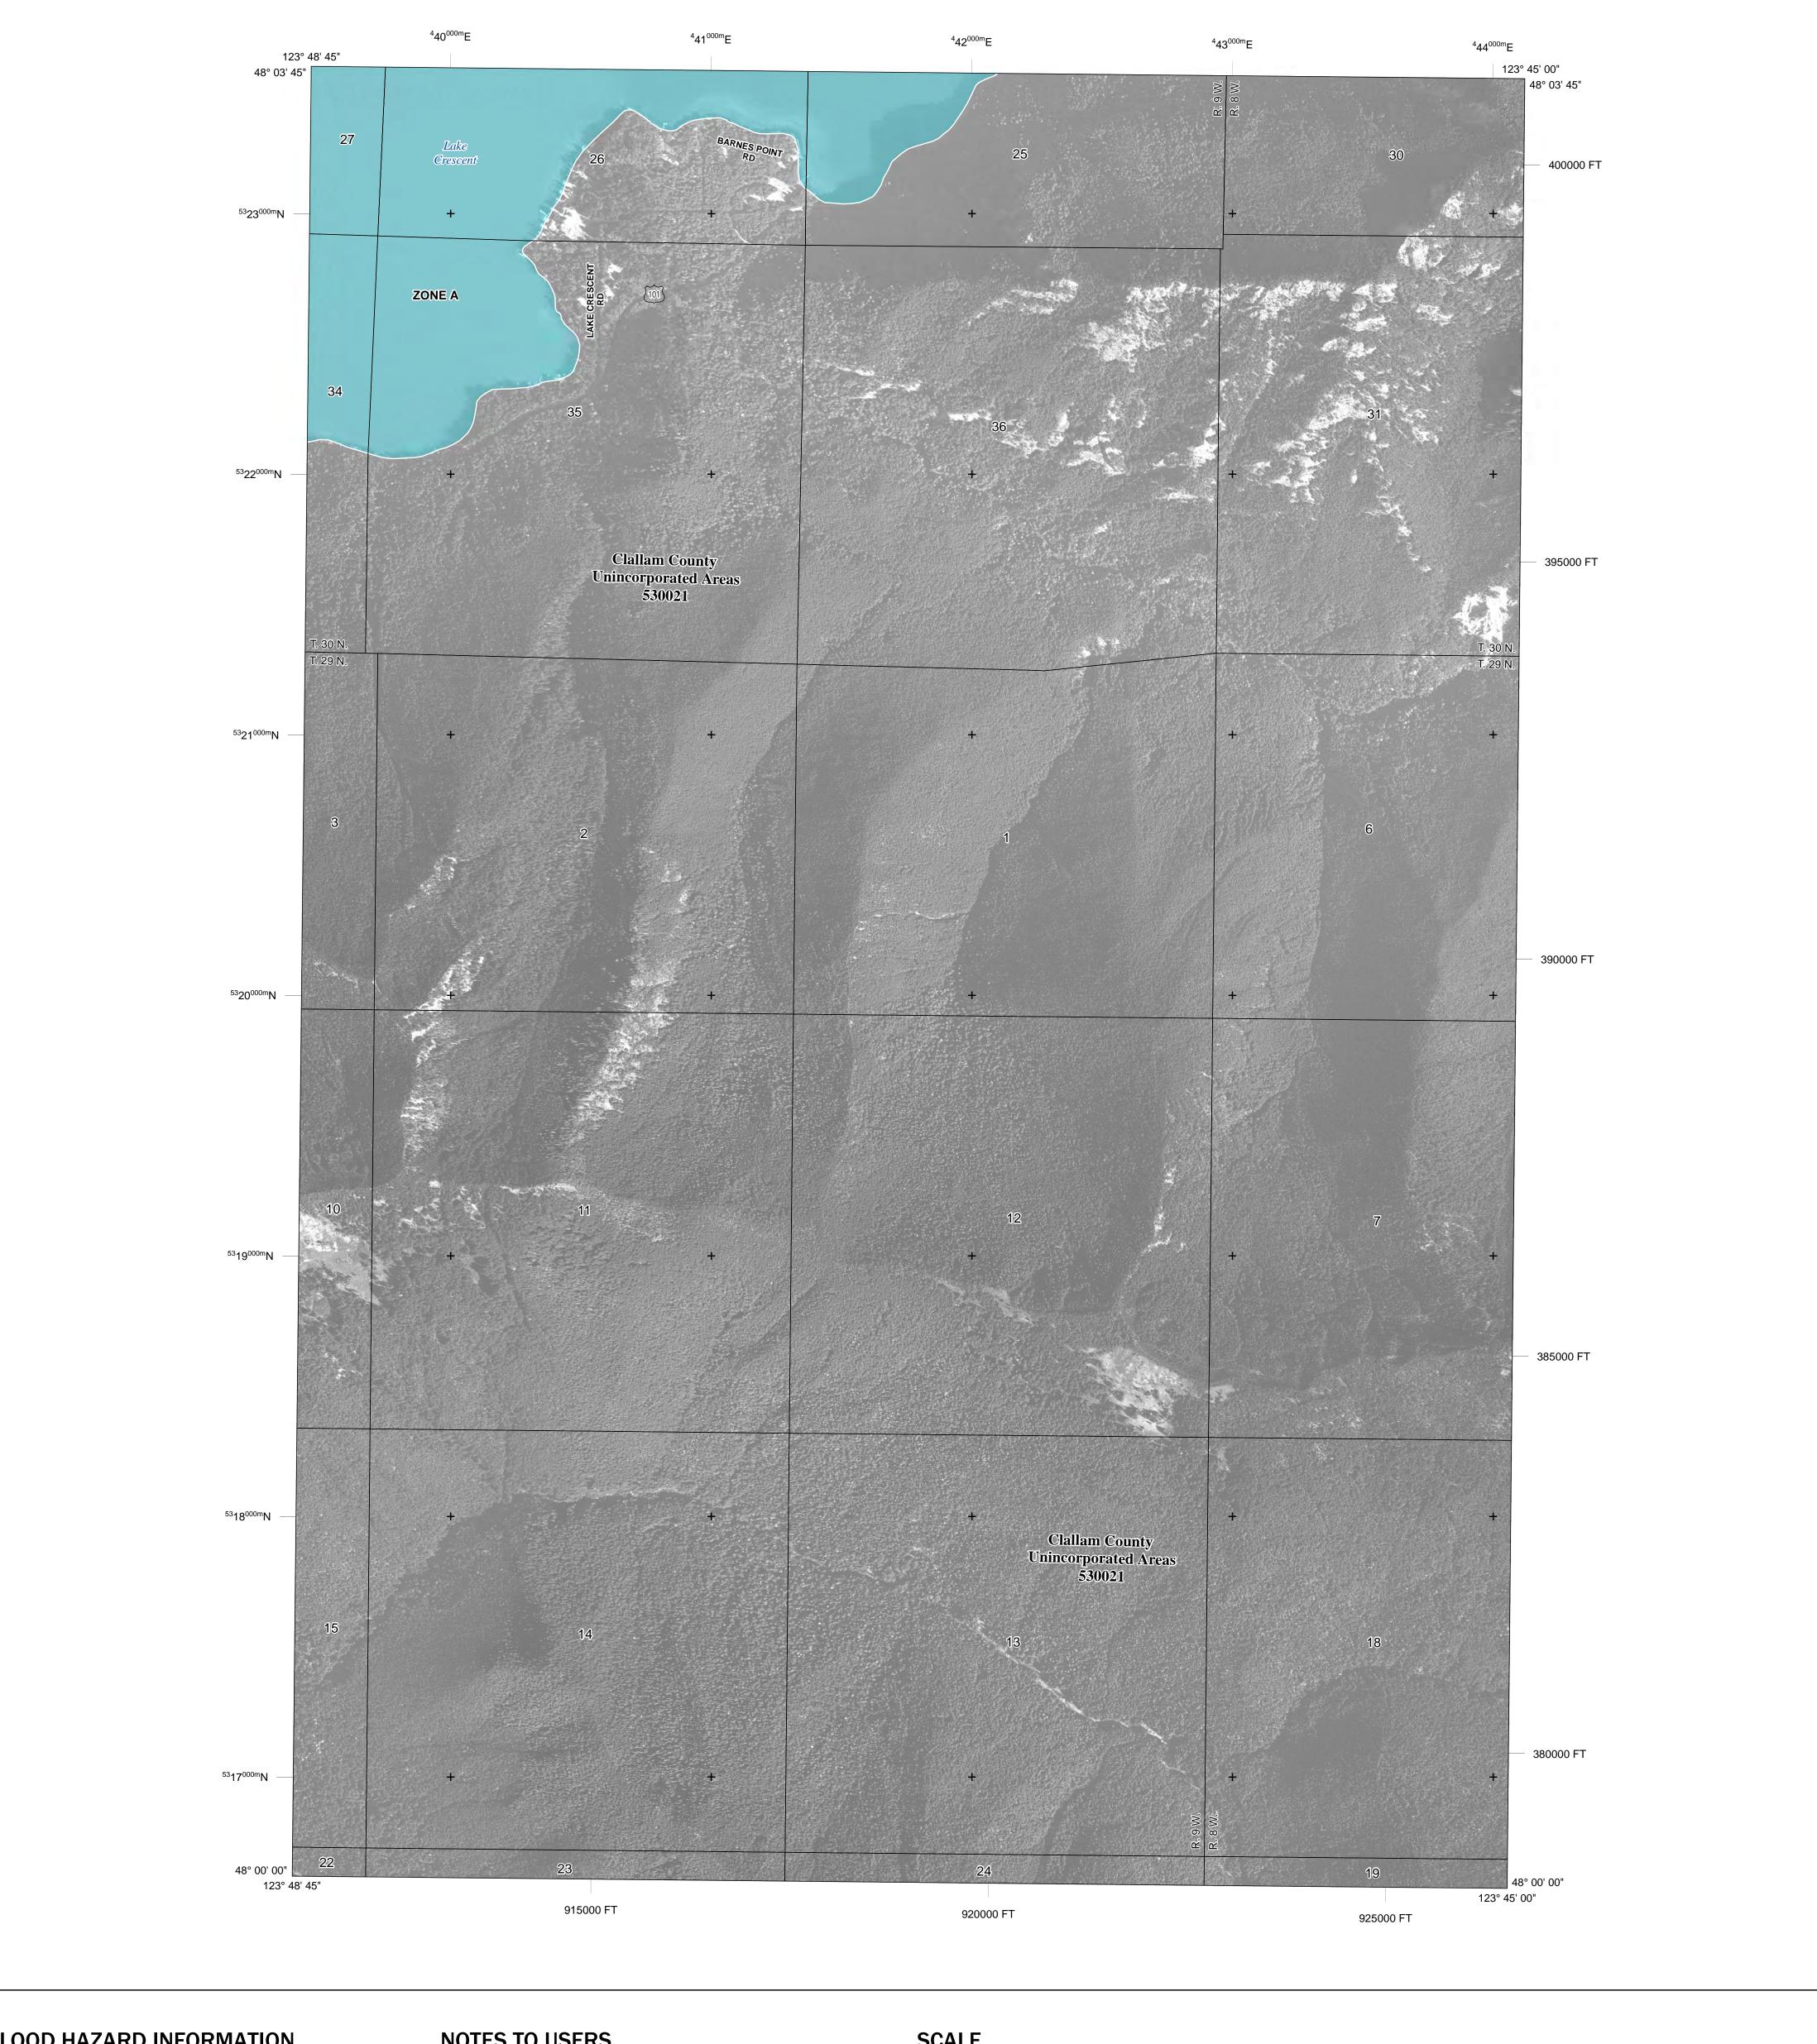

## FLOOD HAZARD INFORMATION

SEE FIS REPORT FOR DETAILED LEGEND AND INDEX MAP FOR FIRM PANEL LAYOUT THE INFORMATION DEPICTED ON THIS MAP AND SUPPORTING **DOCUMENTATION ARE ALSO AVAILABLE IN DIGITAL FORMAT AT** 

Limit of Study

Base map information shown on the FIRM was derived from multiple sources including imagery provided by 2017 U.S. Department of Agriculture, Aerial Photography Field Office at 1-meter resolution.