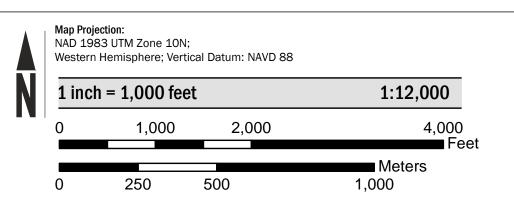

digital versions of this map. Many of these products can be ordered or obtained directly from the website.

Communities annexing land on adjacent FIRM panels must obtain a current copy of the adjacent panel as well as the current FIRM Index. These may be ordered directly from the Flood Map Service Center at the number listed

For community and countywide map dates refer to the Flood Insurance Study Report for this jurisdiction. To determine if flood insurance is available in this community, contact your Insurance agent or call the National Flood Insurance Program at 1-800-638-6620.

Base map information shown on the FIRM was derived from multiple sources including imagery provided by 2017 U.S. Department of Agriculture, Aerial Photography Field Office at 1-meter resolution.

## **SCALE**



## PANEL LOCATOR



National Flood Insurance Program NATIONAL FLOOD INSURANCE PROGRAM FEMA FLOOD INSURANCE RATE MAP CLALLAM COUNTY, WASHINGTON And Incorporated Areas PANEL 1120 of 1850

Panel Contains: COMMUNITY

SEDNE X

NUMBER PANEL SUFFIX

CLALLAM COUNTY 530021 1120

> **PRELIMINARY** 10/31/2019

> > **VERSION NUMBER** 2.3.2.2 **MAP NUMBER** 53009C1120F **EFFECTIVE DATE**