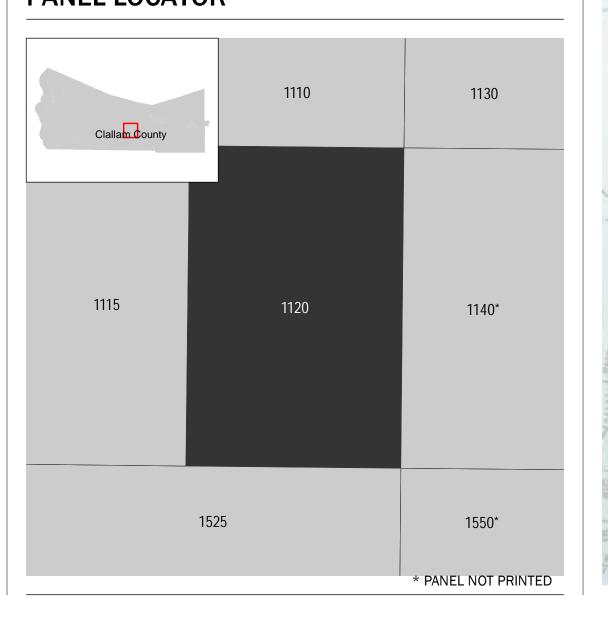

## PANEL LOCATOR

National Flood Insurance Program NATIONAL FLOOD INSURANCE PROGRAM FEMA FLOOD INSURANCE RATE MAP CLALLAM COUNTY, WASHINGTON And Incorporated Areas PANEL 1120 of 1850

Panel Contains: COMMUNITY

SEDNE X

NUMBER PANEL SUFFIX

CLALLAM COUNTY 530021 1120

> **PRELIMINARY** 10/31/2019

> > **VERSION NUMBER** 2.3.2.2 **MAP NUMBER** 53009C1120F **EFFECTIVE DATE**