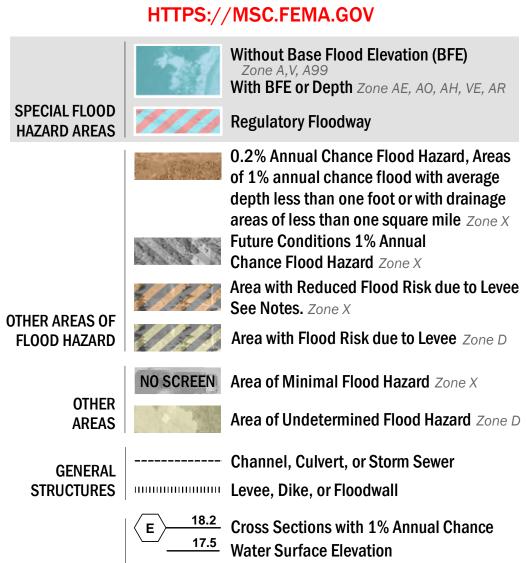

8 ---- Coastal Transect

--------- Profile Baseline

OTHER

**FEATURES** 

—--- Coastal Transect Baseline

Hydrographic Feature

**Jurisdiction Boundary** 

**Base Flood Elevation Line (BFE)** 

Limit of Study