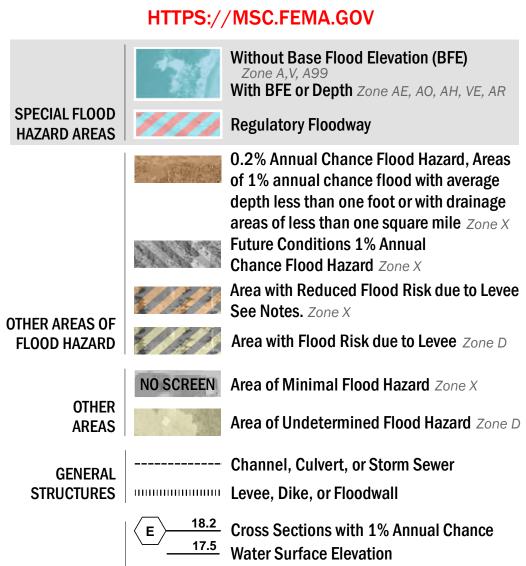

(8)---- Coastal Transect

--------- Profile Baseline

OTHER

**FEATURES** 

—--- Coastal Transect Baseline

Hydrographic Feature

**Jurisdiction Boundary** 

**Base Flood Elevation Line (BFE)** 

Limit of Study