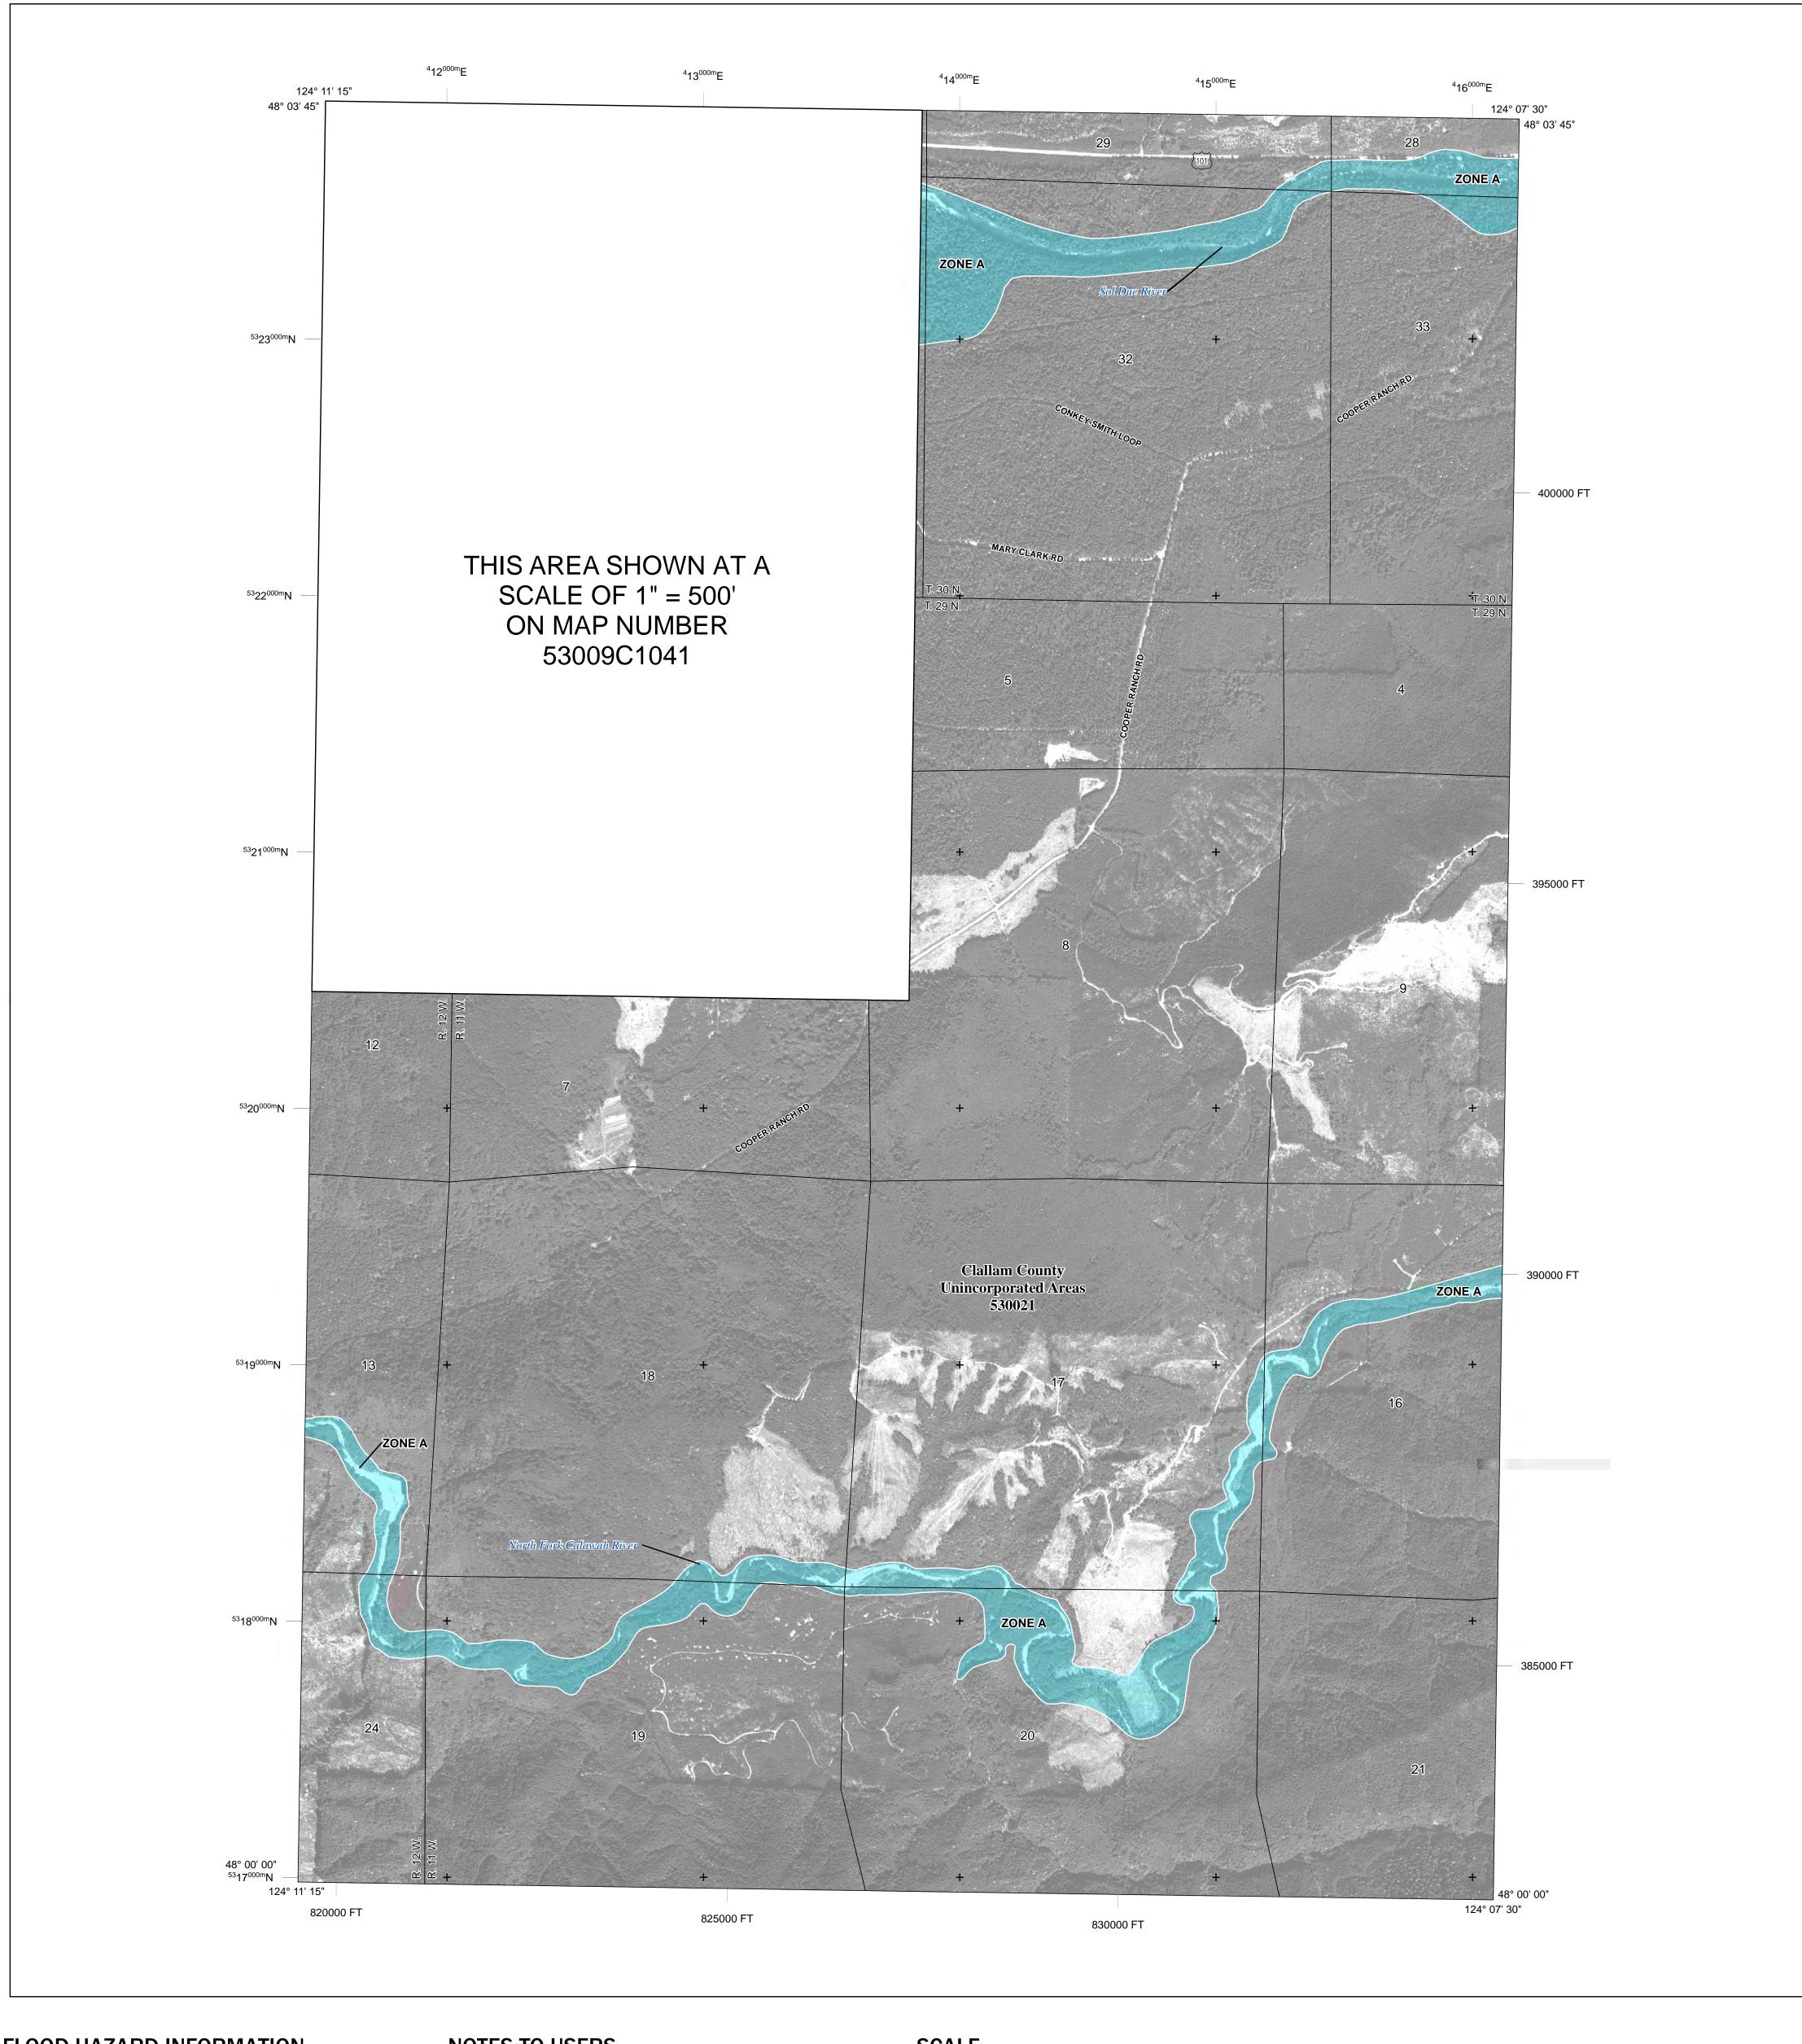

## FLOOD HAZARD INFORMATION

SEE FIS REPORT FOR DETAILED LEGEND AND INDEX MAP FOR FIRM PANEL LAYOUT THE INFORMATION DEPICTED ON THIS MAP AND SUPPORTING **DOCUMENTATION ARE ALSO AVAILABLE IN DIGITAL FORMAT AT** 

Limit of Study

For community and countywide map dates refer to the Flood Insurance Study Report for this jurisdiction. To determine if flood insurance is available in this community, contact your Insurance agent or call the National

Flood Insurance Program at 1-800-638-6620. Base map information shown on the FIRM was derived from multiple sources including imagery provided by 2017 U.S. Department of Agriculture, Aerial Photography Field Office at 1-meter resolution.