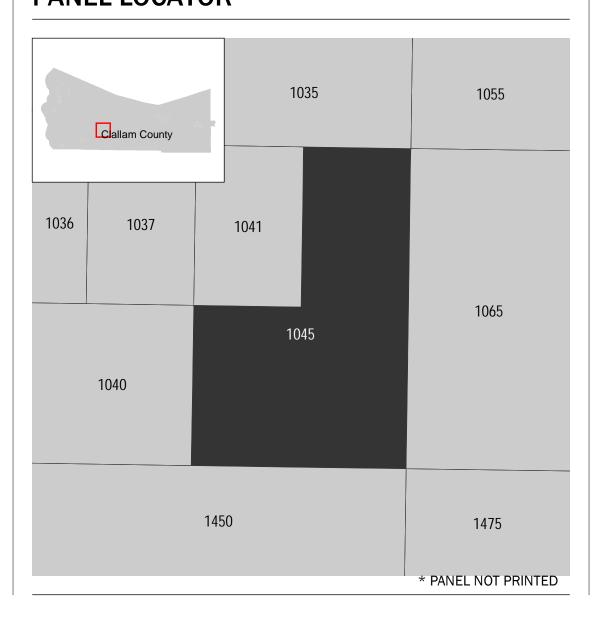

## PANEL LOCATOR

National Flood Insurance Program NATIONAL FLOOD INSURANCE PROGRAM FEMA FLOOD INSURANCE RATE MAP CLALLAM COUNTY, WASHINGTON And Incorporated Areas PANEL 1045 OF 1850

SIZONE X

Panel Contains: COMMUNITY NUMBER

PANEL SUFFIX CLALLAM COUNTY 1045 530021

> **PRELIMINARY** 10/31/2019

> > **VERSION NUMBER** 2.3.2.2 **MAP NUMBER** 53009C1045F

> > > **EFFECTIVE DATE**