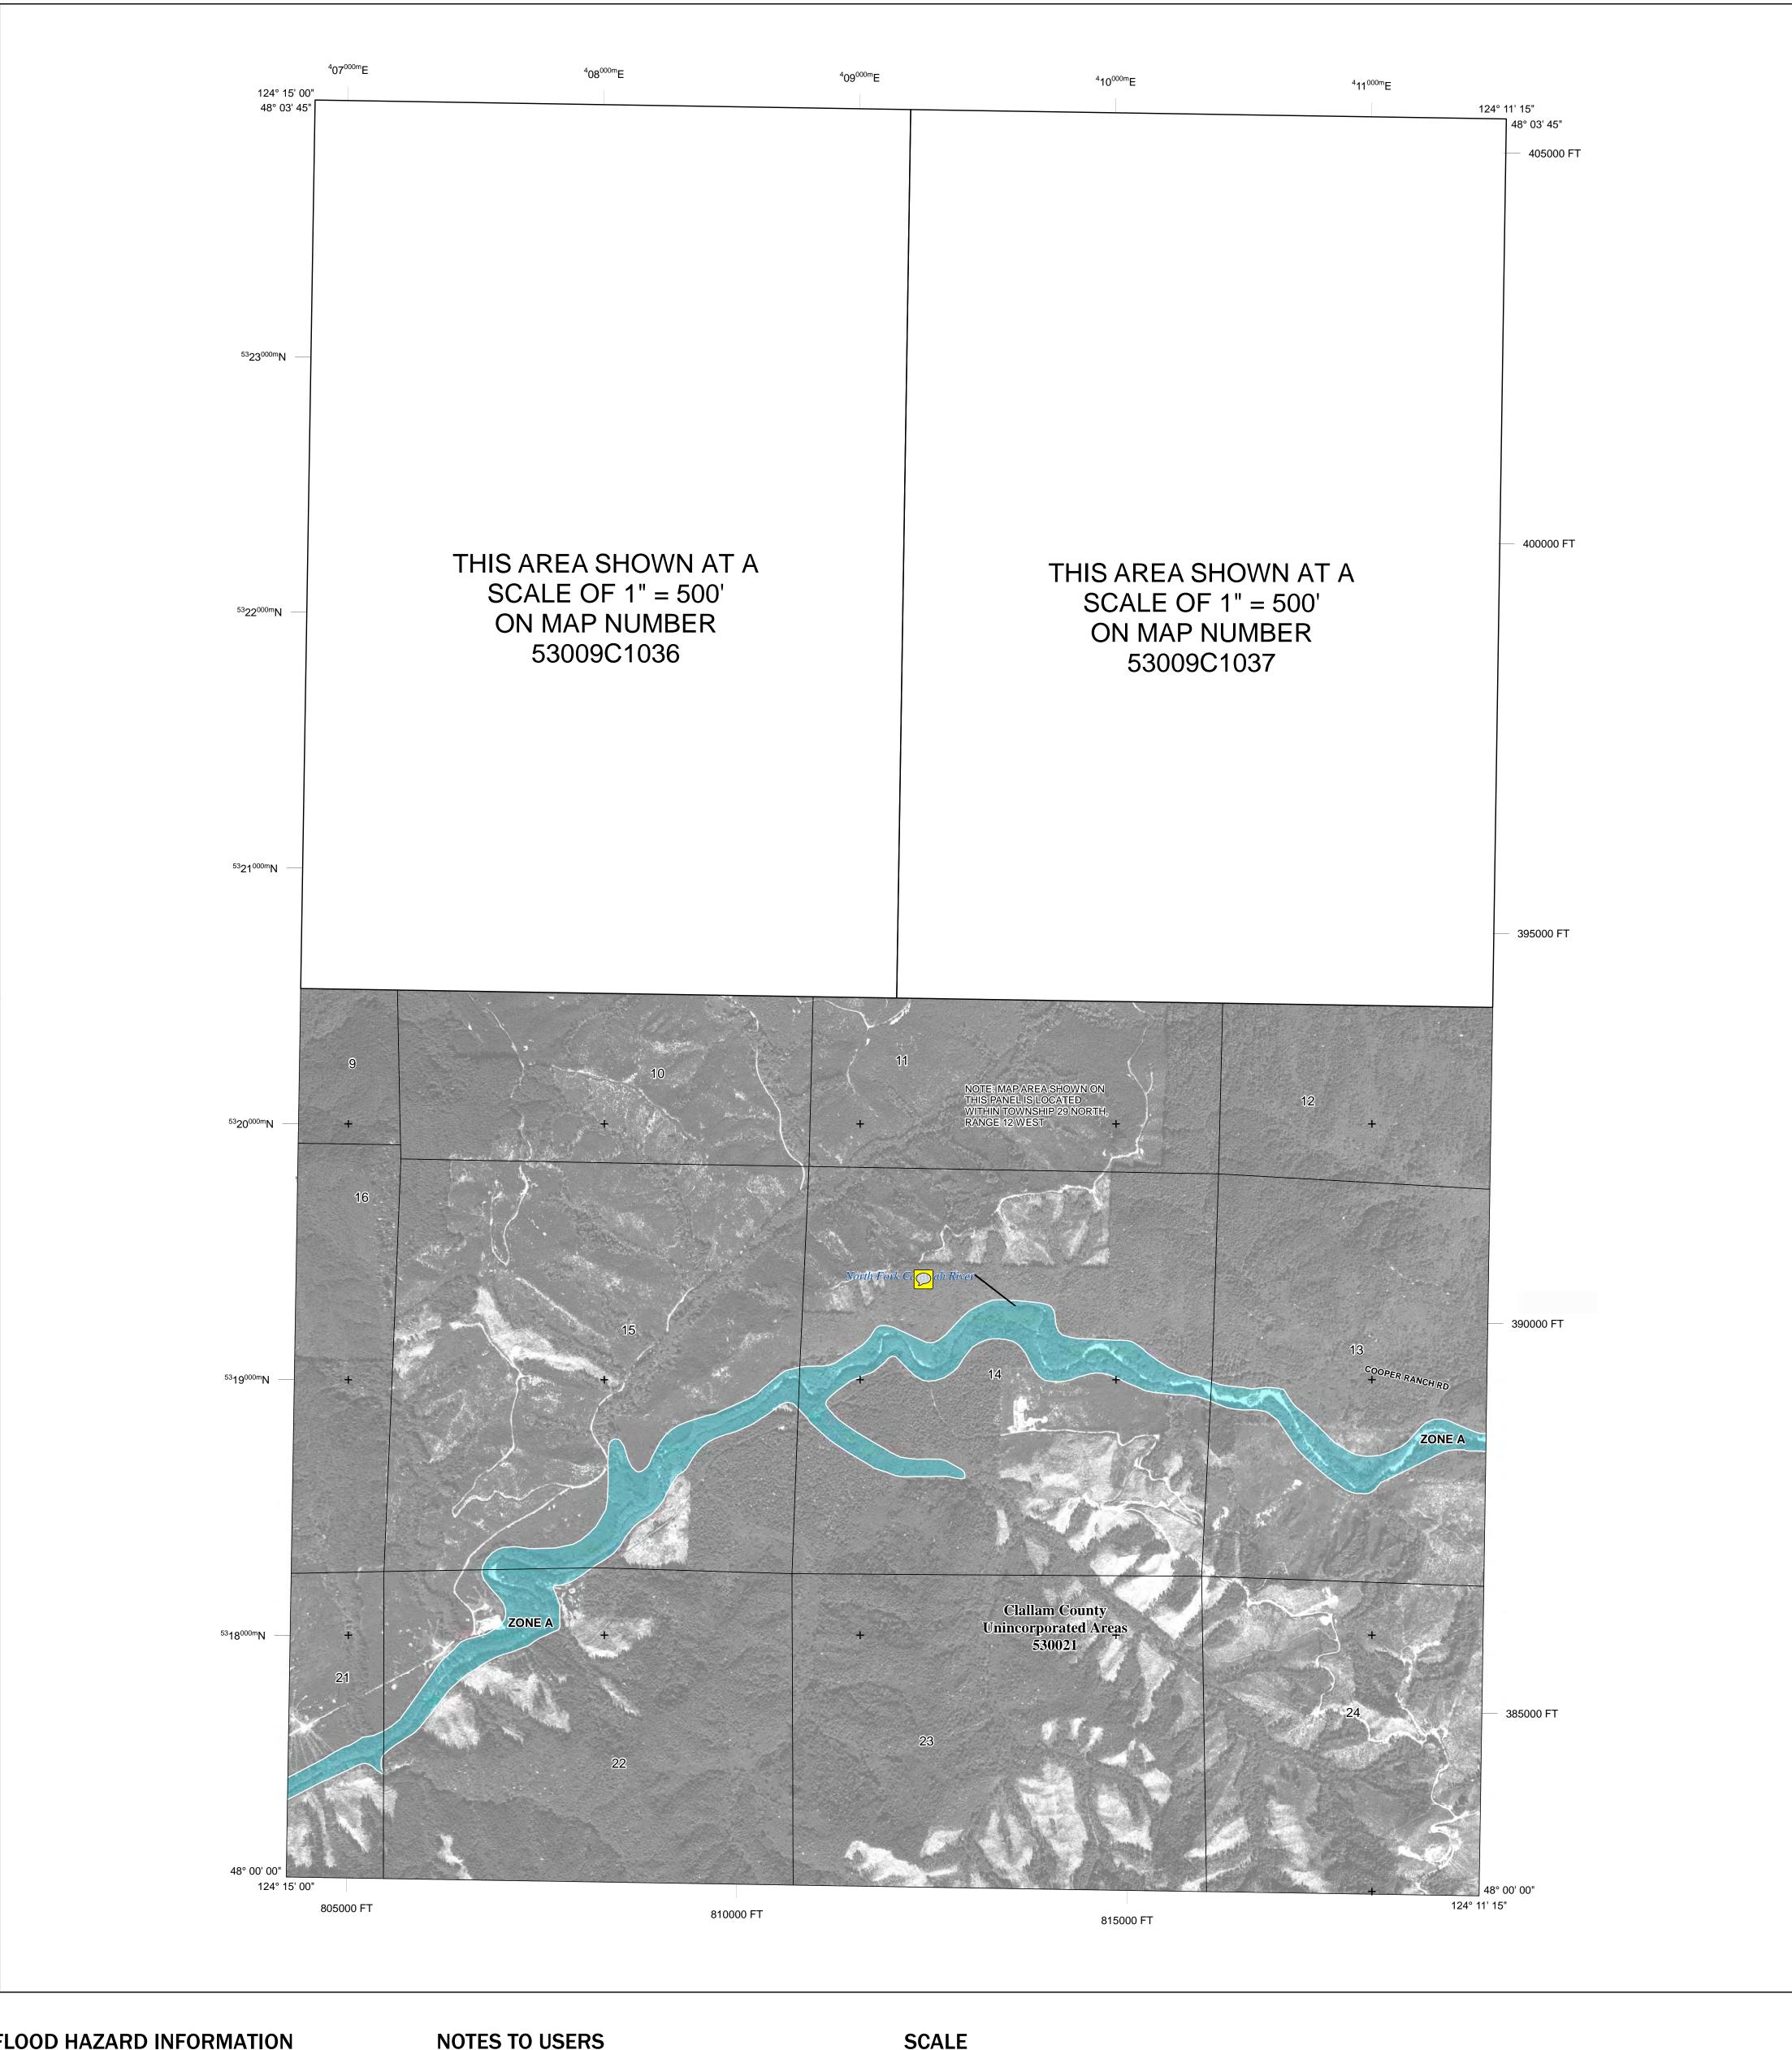

Communities annexing land on adjacent FIRM panels must obtain a current copy of the adjacent panel as well as the current FIRM Index. These may be ordered directly from the Flood Map Service Center at the number listed

For community and countywide map dates refer to the Flood Insurance Study Report for this jurisdiction. To determine if flood insurance is available in this community, contact your Insurance agent or call the National

Flood Insurance Program at 1-800-638-6620. Base map information shown on the FIRM was derived from multiple sources including imagery provided by 2017 U.S. Department of Agriculture, Aerial Photography Field Office at 1-meter resolution.