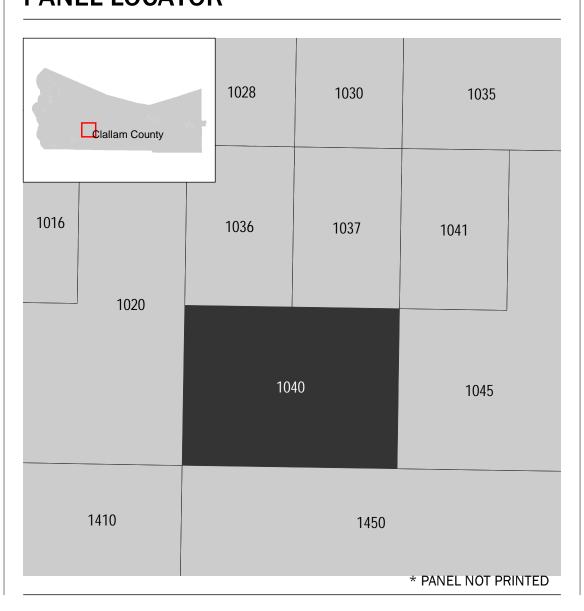

## PANEL LOCATOR

National Flood Insurance Program FEMA SEDNE X

CLALLAM COUNTY, WASHINGTON And Incorporated Areas

Panel Contains: COMMUNITY

CLALLAM COUNTY

NUMBER 530021

**PRELIMINARY** 10/31/2019

> **VERSION NUMBER** 2.3.2.2 **MAP NUMBER** 53009C1040F

> > **EFFECTIVE DATE**

PANEL SUFFIX

1040