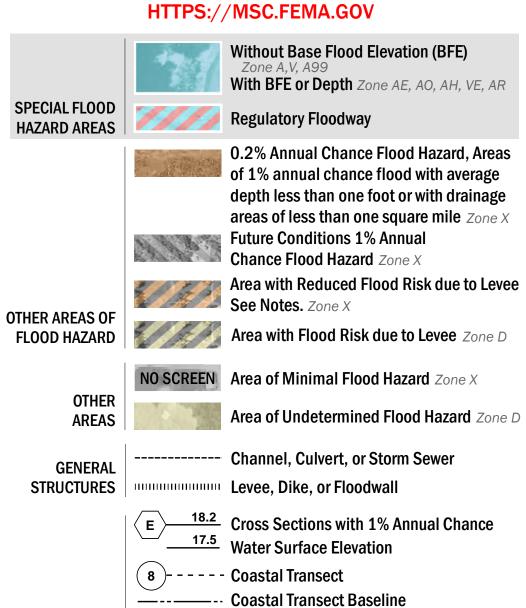

## FLOOD HAZARD INFORMATION

SEE FIS REPORT FOR DETAILED LEGEND AND INDEX MAP FOR FIRM PANEL LAYOUT THE INFORMATION DEPICTED ON THIS MAP AND SUPPORTING **DOCUMENTATION ARE ALSO AVAILABLE IN DIGITAL FORMAT AT** 

-------- Profile Baseline

OTHER

**FEATURES** 

Hydrographic Feature

**Jurisdiction Boundary** 

**Base Flood Elevation Line (BFE)** 

Limit of Study

For information and questions about this Flood Insurance Rate Map (FIRM), available products associated with this FIRM, including historic versions, the current map date for each FIRM panel, how to order products, or the National Flood Insurance Program (NFIP) in general, please call the FEMA Map Information eXchange at 1-877-FEMA-MAP (1-877-336-2627) or visit the FEMA Flood Map Service Center website at https://msc.fema.gov. Available products may include previously issued Letters of Map Change, a Flood Insurance Study Report, and/or digital versions of this map. Many of these products can be ordered or obtained directly from the website.