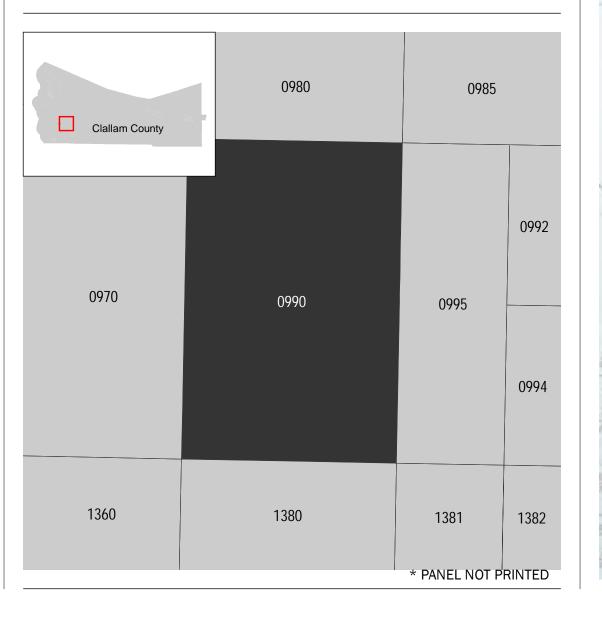

## PANEL LOCATOR

National Flood Insurance Program FEMA SIZONE X

NATIONAL FLOOD INSURANCE PROGRAM

FLOOD INSURANCE RATE MAP CLALLAM COUNTY, WASHINGTON And Incorporated Areas

Panel Contains: COMMUNITY

NUMBER PANEL SUFFIX CLALLAM COUNTY 530021

0990

**PRELIMINARY** 10/31/2019

> **VERSION NUMBER** 2.3.2.2 **MAP NUMBER** 53009C0990F **EFFECTIVE DATE**