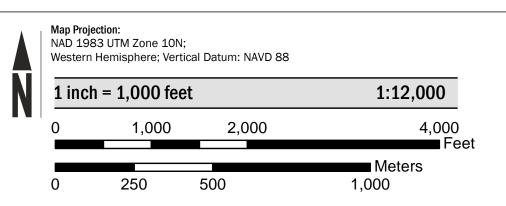

digital versions of this map. Many of these products can be ordered or obtained directly from the website.

Communities annexing land on adjacent FIRM panels must obtain a current copy of the adjacent panel as well as the current FIRM Index. These may be ordered directly from the Flood Map Service Center at the number listed

For community and countywide map dates refer to the Flood Insurance Study Report for this jurisdiction. To determine if flood insurance is available in this community, contact your Insurance agent or call the National

Flood Insurance Program at 1-800-638-6620. Base map information shown on the FIRM was derived from multiple sources including imagery provided by 2017 U.S. Department of Agriculture, Aerial Photography Field Office at 1-meter resolution.

## **SCALE**



## PANEL LOCATOR



National Flood Insurance Program FEMA SIZONE X

NATIONAL FLOOD INSURANCE PROGRAM

FLOOD INSURANCE RATE MAP CLALLAM COUNTY, WASHINGTON And Incorporated Areas



Panel Contains: COMMUNITY

NUMBER PANEL SUFFIX CLALLAM COUNTY 530021

0990

**PRELIMINARY** 10/31/2019

> **VERSION NUMBER** 2.3.2.2 **MAP NUMBER** 53009C0990F **EFFECTIVE DATE**