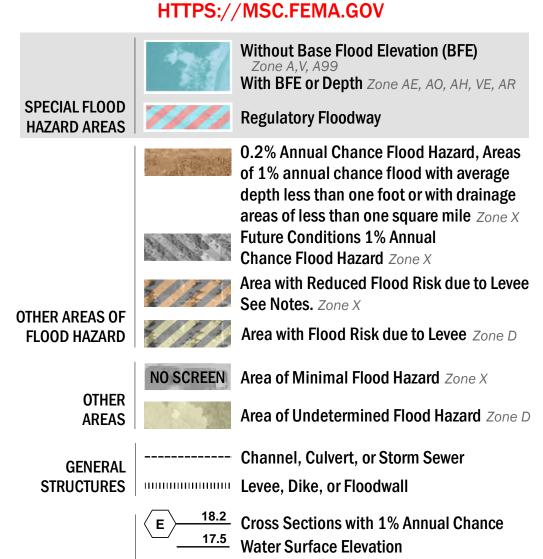

8 ---- Coastal Transect

--------- Profile Baseline

OTHER

**FEATURES** 

—--- Coastal Transect Baseline

Hydrographic Feature

**Jurisdiction Boundary** 

**Base Flood Elevation Line (BFE)** 