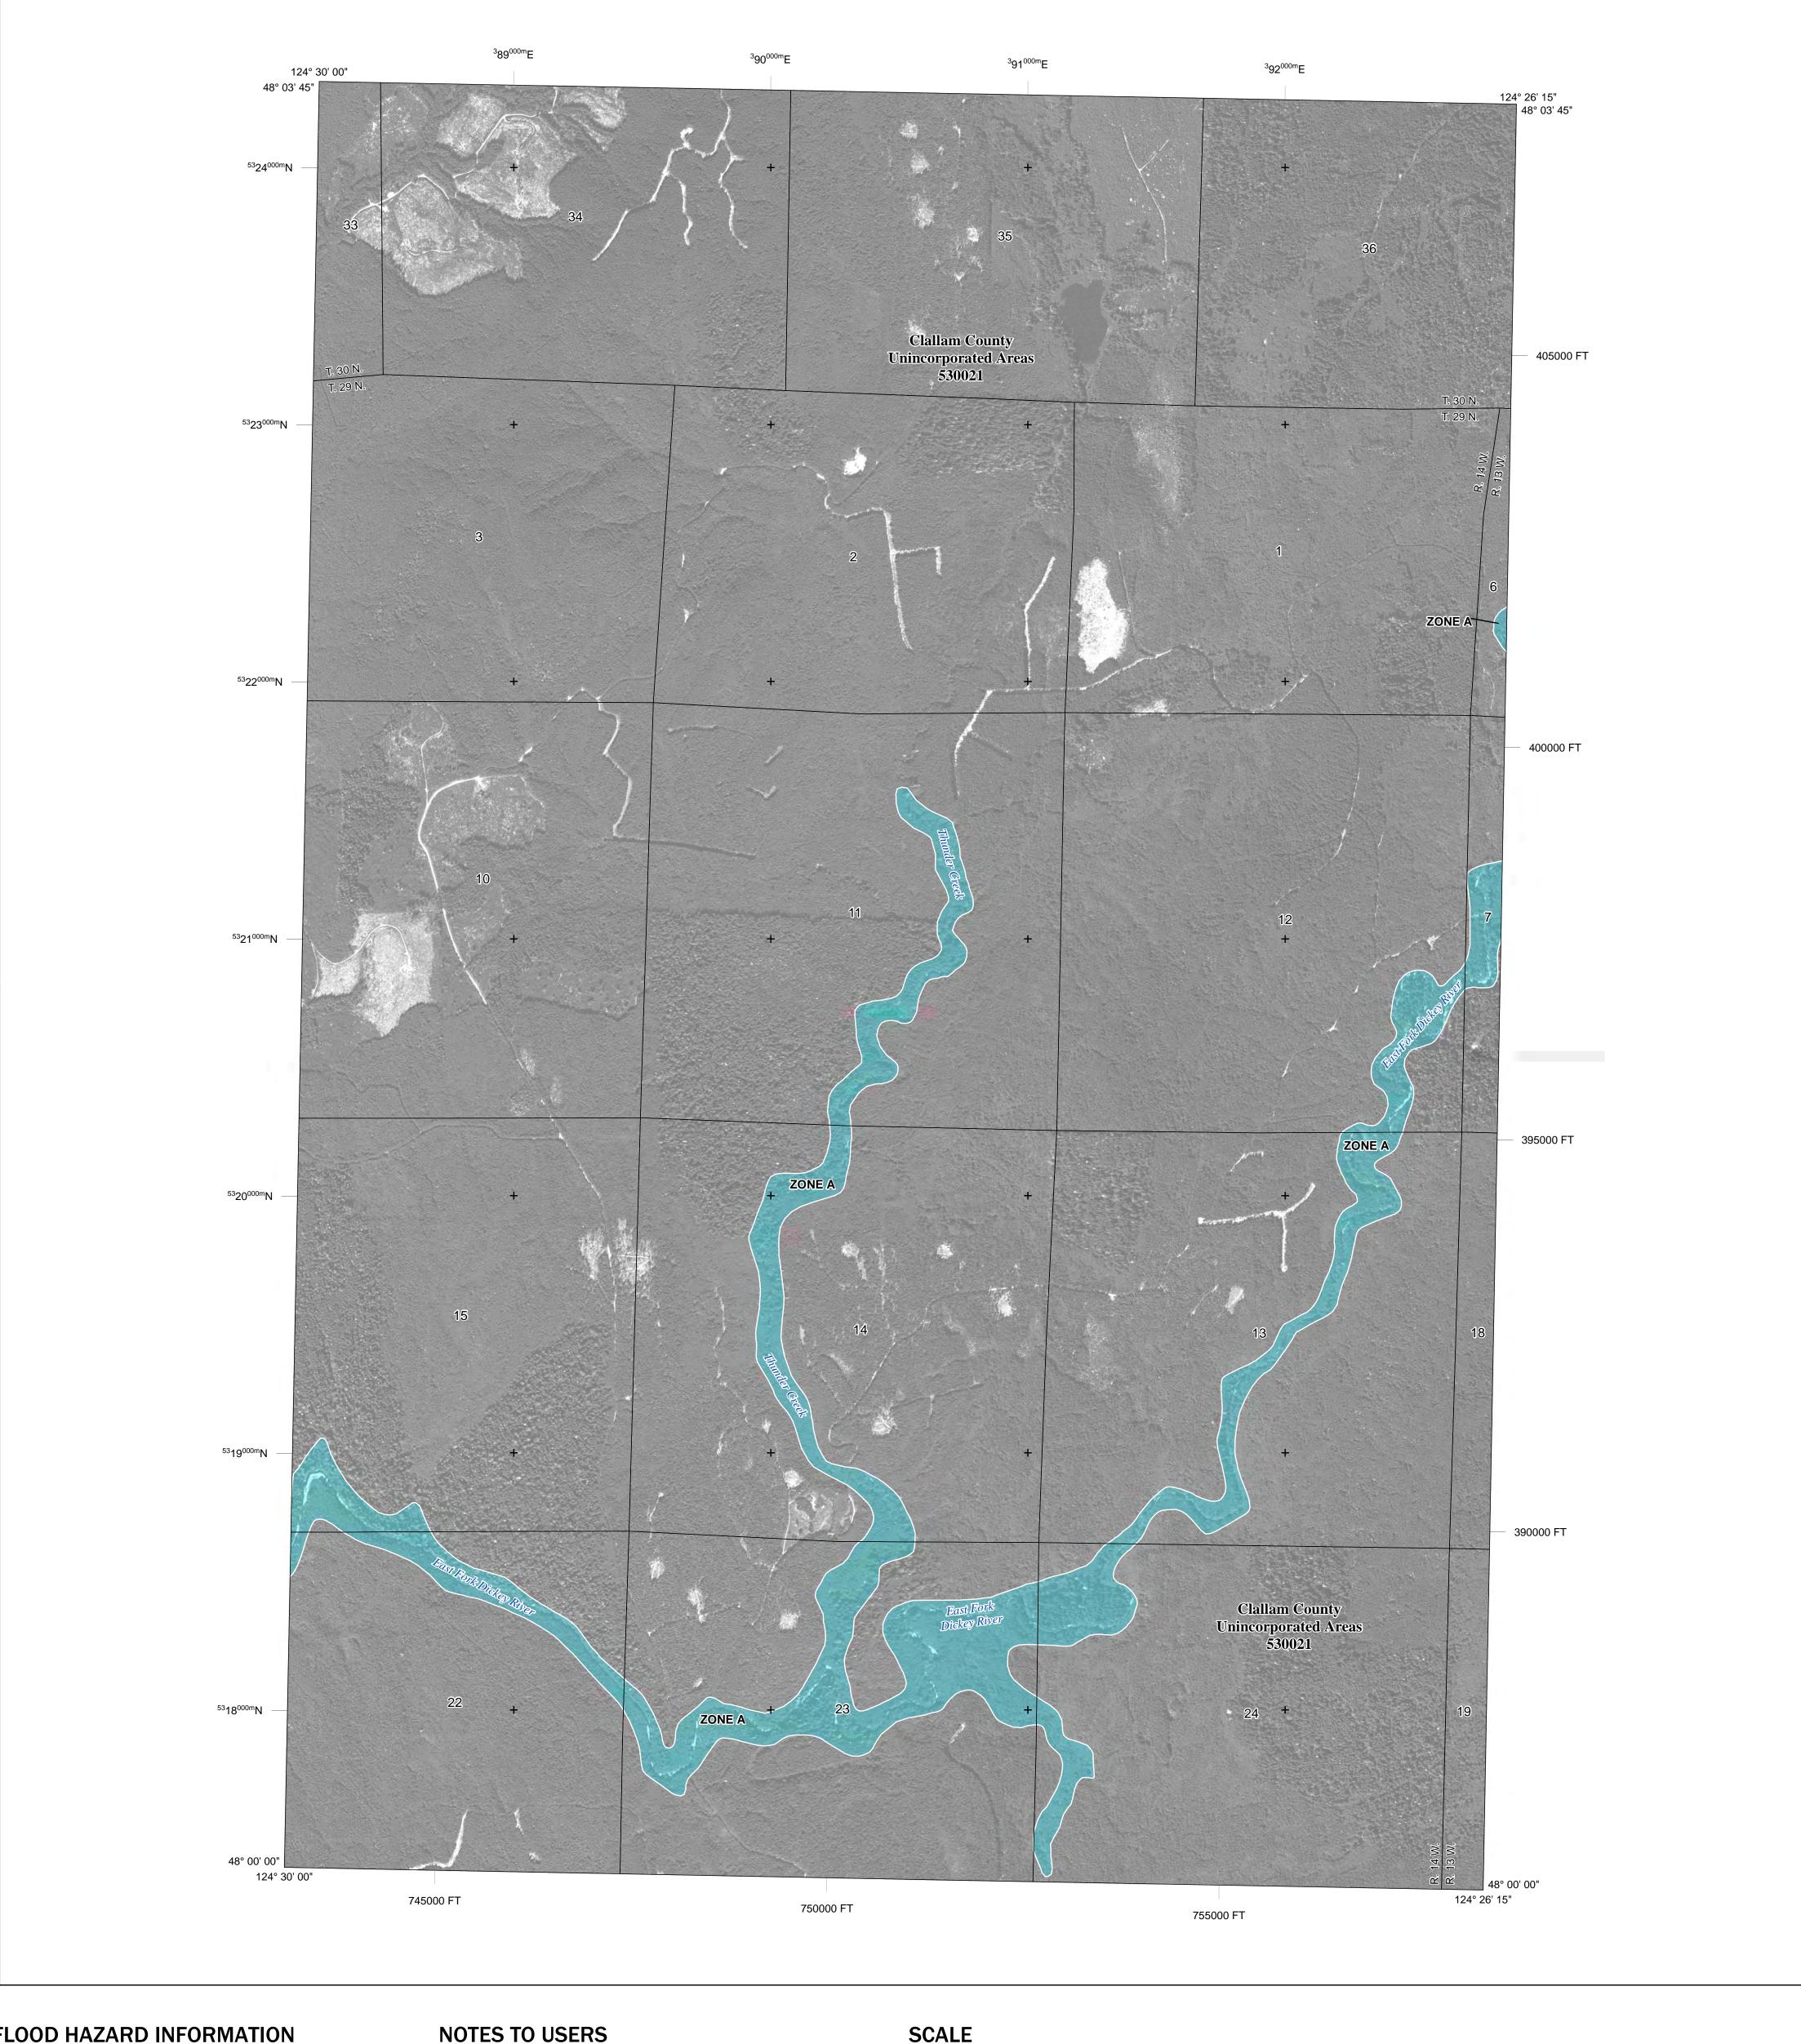

Flood Insurance Program at 1-800-638-6620. Base map information shown on the FIRM was derived from multiple sources including imagery provided by 2017 U.S. Department of Agriculture, Aerial Photography Field Office at 1-meter resolution.