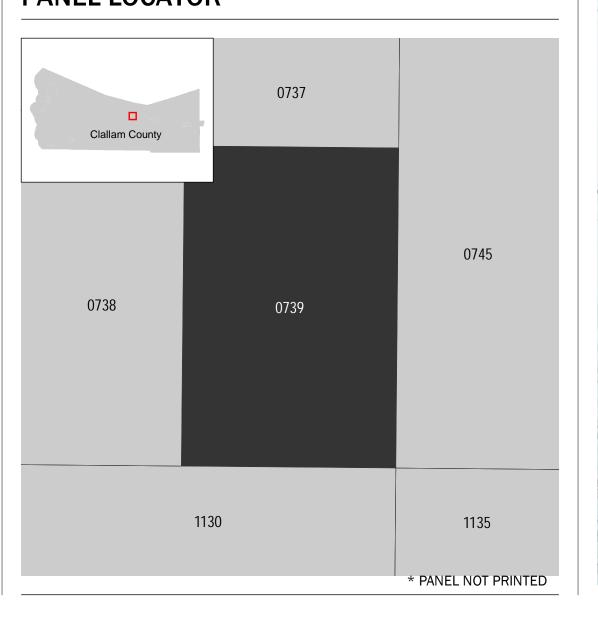

## PANEL LOCATOR

National Flood Insurance Program FLOOD INSURANCE RATE MAP CLALLAM COUNTY, WASHINGTON And Incorporated Areas PANEL 739 OF 1850 Panel Contains: COMMUNITY NUMBER PANEL SUFFIX CLALLAM COUNTY 530021