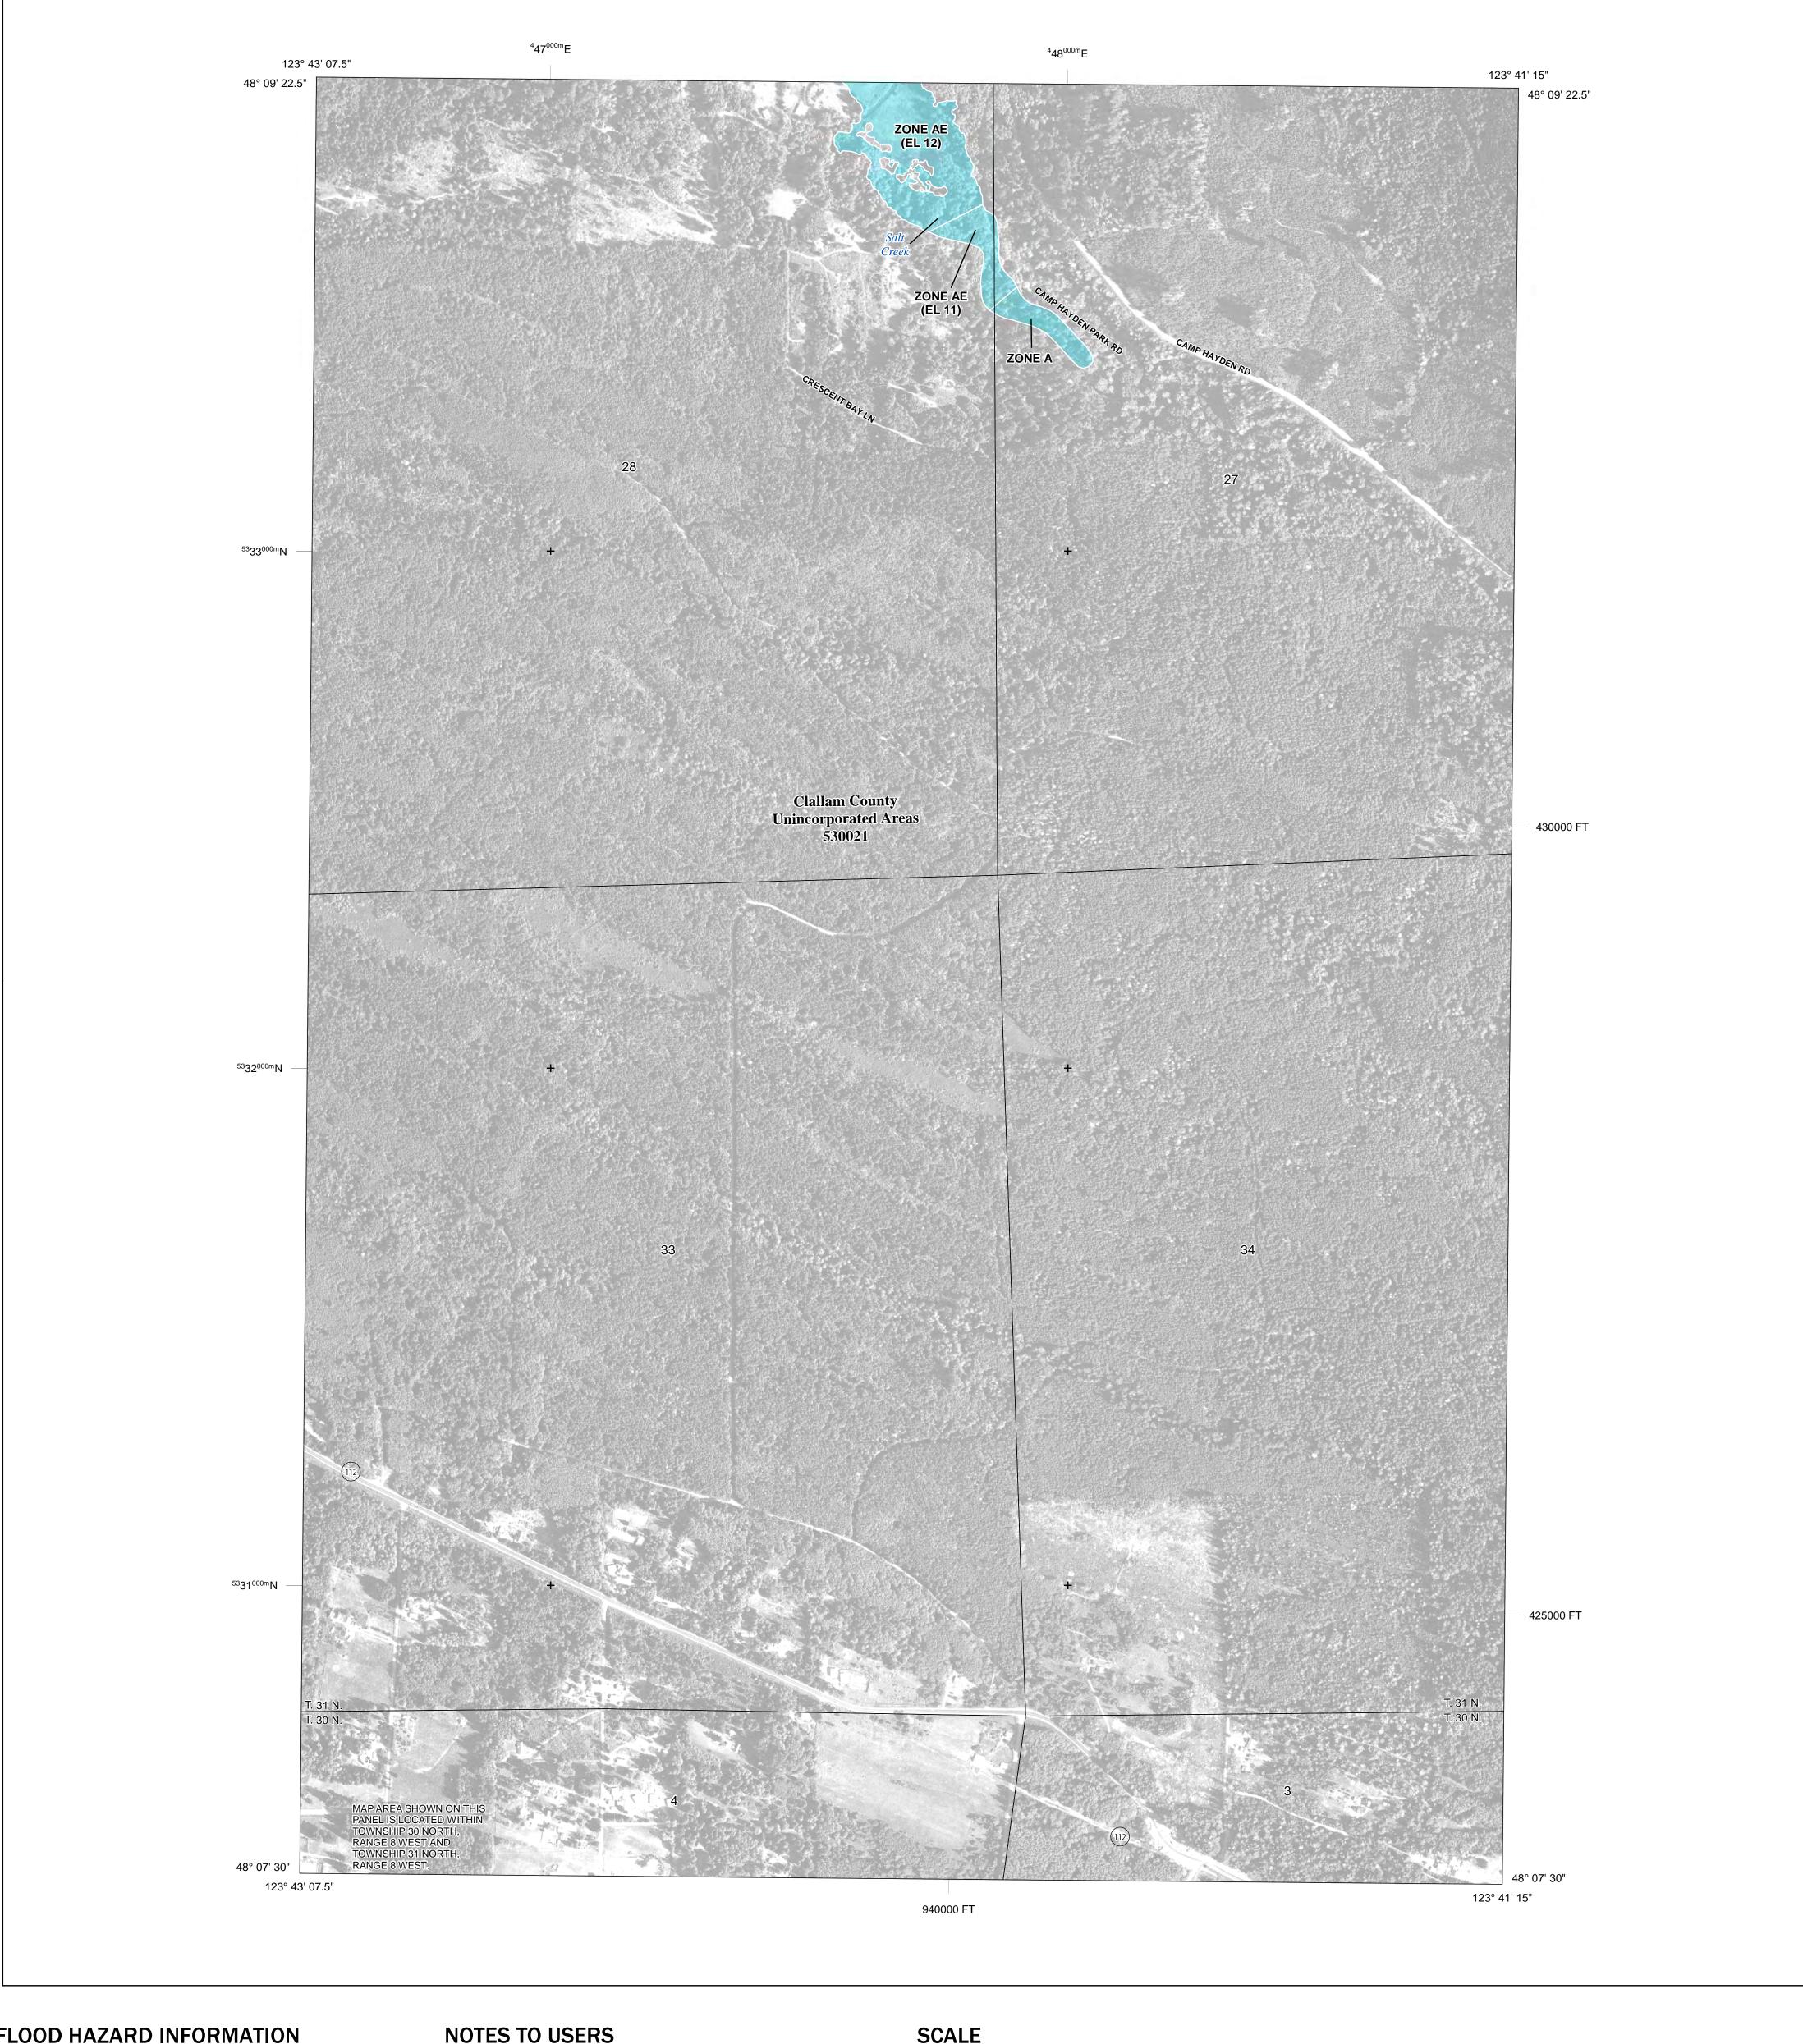

## PANEL LOCATOR

National Flood Insurance Program FLOOD INSURANCE RATE MAP CLALLAM COUNTY, WASHINGTON And Incorporated Areas PANEL 739 OF 1850 Panel Contains: COMMUNITY NUMBER PANEL SUFFIX CLALLAM COUNTY 530021