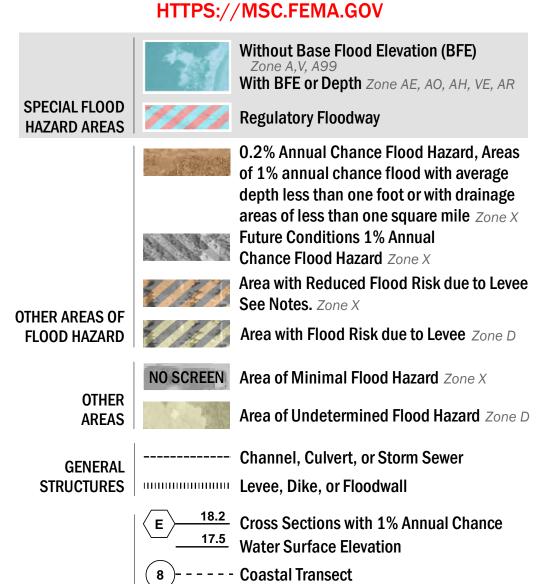

—--- Coastal Transect Baseline

Hydrographic Feature

**Jurisdiction Boundary** 

**Base Flood Elevation Line (BFE)** 

Limit of Study

-------- Profile Baseline

OTHER

**FEATURES** 