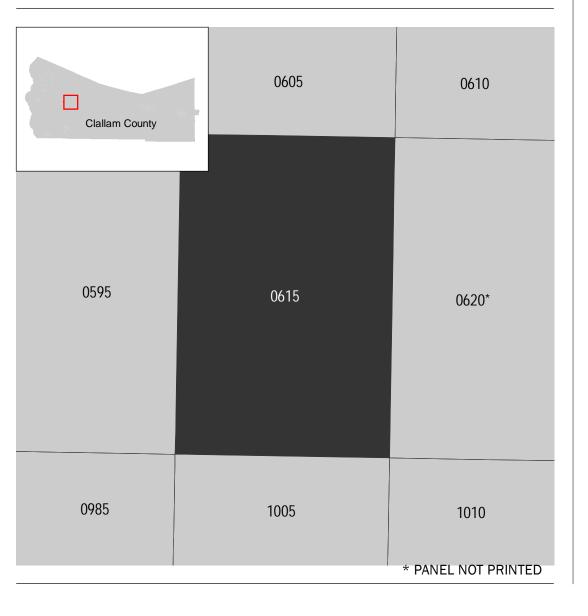

## PANEL LOCATOR

National Flood Insurance Program FEMA SZONEX

NATIONAL FLOOD INSURANCE PROGRAM FLOOD INSURANCE RATE MAP

CLALLAM COUNTY, WASHINGTON And Incorporated Areas PANEL 615 OF 1850

Panel Contains: COMMUNITY

NUMBER PANEL SUFFIX CLALLAM COUNTY 530021 0615

> **PRELIMINARY** 10/31/2019

> > **VERSION NUMBER** 2.3.2.2 **MAP NUMBER** 53009C0615F **EFFECTIVE DATE**