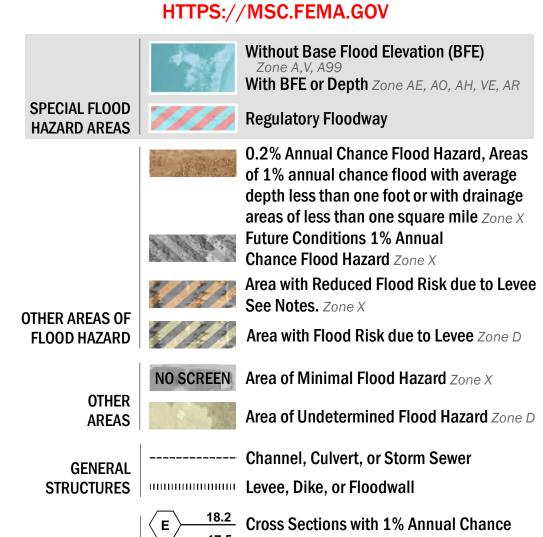

## FLOOD HAZARD INFORMATION

SEE FIS REPORT FOR DETAILED LEGEND AND INDEX MAP FOR FIRM PANEL LAYOUT THE INFORMATION DEPICTED ON THIS MAP AND SUPPORTING DOCUMENTATION ARE ALSO AVAILABLE IN DIGITAL FORMAT AT



17.5 Water Surface Elevation

- Hydrographic Feature

**Jurisdiction Boundary** 

**Base Flood Elevation Line (BFE)** 

Limit of Study

— -- Coastal Transect Baseline

—- Profile Baseline

8 ---- Coastal Transect

OTHER

**FEATURES** 

## **NOTES TO USERS**

For information and questions about this Flood Insurance Rate Map (FIRM), available products associated with this FIRM, including historic versions, the current map date for each FIRM panel, how to order products, or the National Flood Insurance Program (NFIP) in general, please call the FEMA Map Information eXchange at 1-877-FEMA-MAP (1-877-336-2627) or visit the FEMA Flood Map Service Center website at https://msc.fema.gov. Available products may include previously issued Letters of Map Change, a Flood Insurance Study Report, and/o