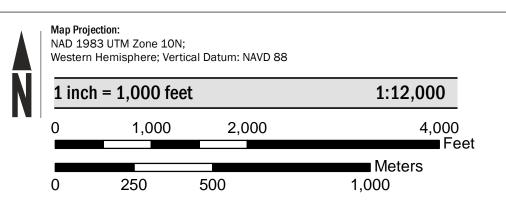

digital versions of this map. Many of these products can be ordered or obtained directly from the website.

Communities annexing land on adjacent FIRM panels must obtain a current copy of the adjacent panel as well as the current FIRM Index. These may be ordered directly from the Flood Map Service Center at the number listed

For community and countywide map dates refer to the Flood Insurance Study Report for this jurisdiction. To determine if flood insurance is available in this community, contact your Insurance agent or call the National Flood Insurance Program at 1-800-638-6620.

Base map information shown on the FIRM was derived from multiple sources including imagery provided by 2017 U.S. Department of Agriculture, Aerial Photography Field Office at 1-meter resolution.

## **SCALE**



## PANEL LOCATOR



National Flood Insurance Program FEMA SZONEX

NATIONAL FLOOD INSURANCE PROGRAM FLOOD INSURANCE RATE MAP

CLALLAM COUNTY, WASHINGTON And Incorporated Areas PANEL 615 OF 1850

Panel Contains: COMMUNITY

NUMBER PANEL SUFFIX CLALLAM COUNTY 530021 0615

> **PRELIMINARY** 10/31/2019

> > **VERSION NUMBER** 2.3.2.2 **MAP NUMBER** 53009C0615F **EFFECTIVE DATE**