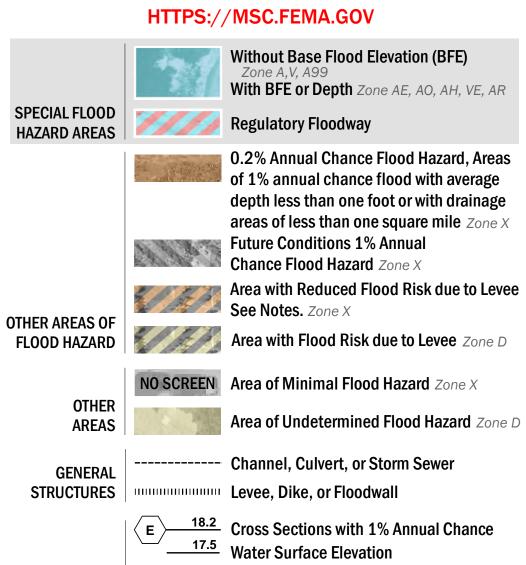

8 ---- Coastal Transect

--------- Profile Baseline

OTHER

**FEATURES** 

—--- Coastal Transect Baseline

Hydrographic Feature

**Jurisdiction Boundary** 

**Base Flood Elevation Line (BFE)** 

Limit of Study