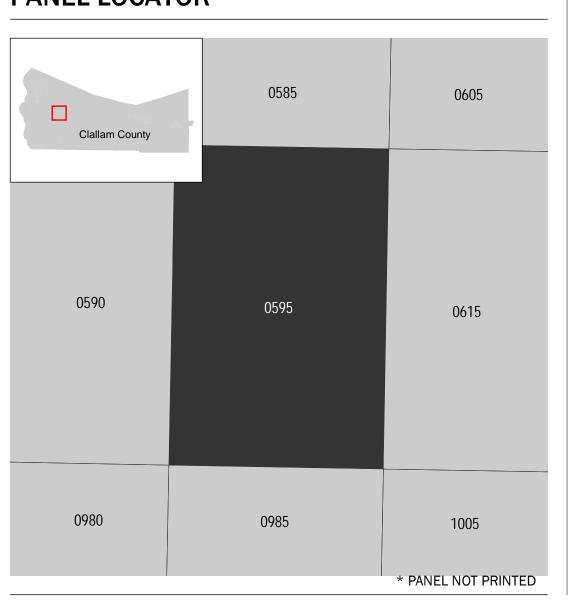

## PANEL LOCATOR

National Flood Insurance Program FEMA SIZONE X

NATIONAL FLOOD INSURANCE PROGRAM FLOOD INSURANCE RATE MAP

CLALLAM COUNTY, WASHINGTON And Incorporated Areas

Panel Contains: COMMUNITY

NUMBER PANEL SUFFIX CLALLAM COUNTY 530021

0595

**PRELIMINARY** 10/31/2019

> **VERSION NUMBER** 2.3.2.2 **MAP NUMBER** 53009C0595F **EFFECTIVE DATE**