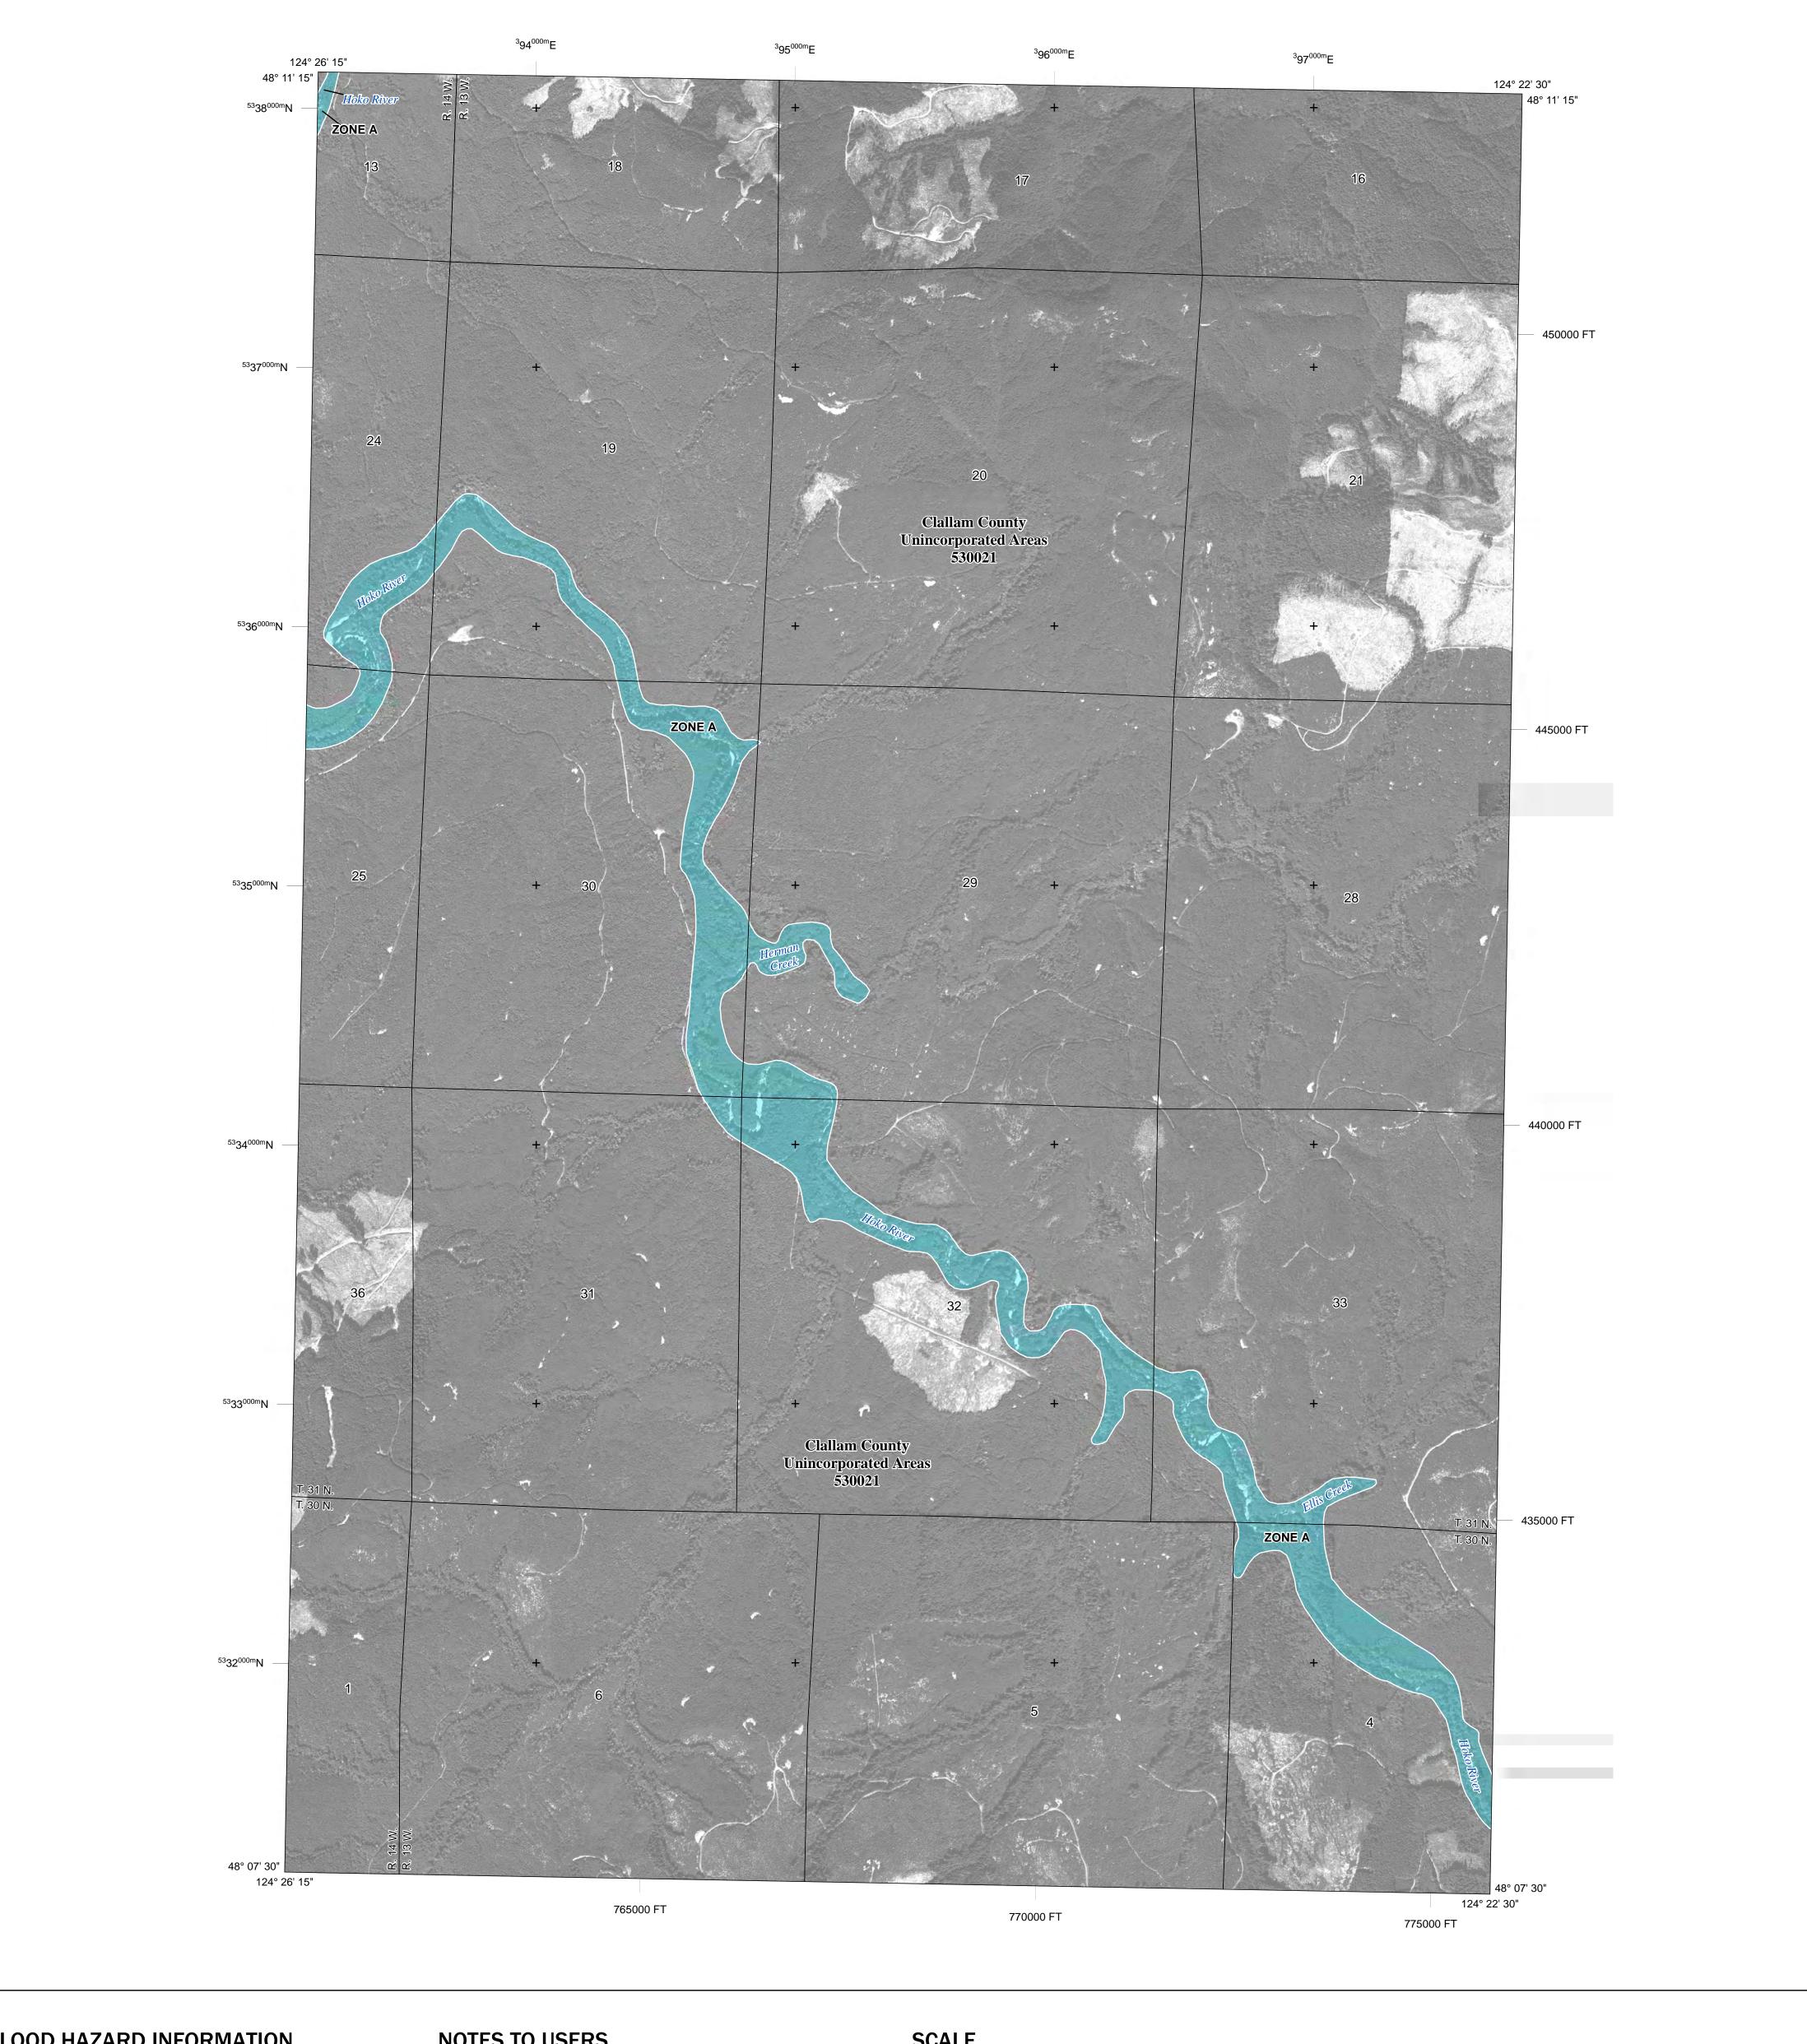

Base map information shown on the FIRM was derived from multiple sources including imagery provided by 2017 U.S. Department of Agriculture, Aerial Photography Field Office at 1-meter resolution.