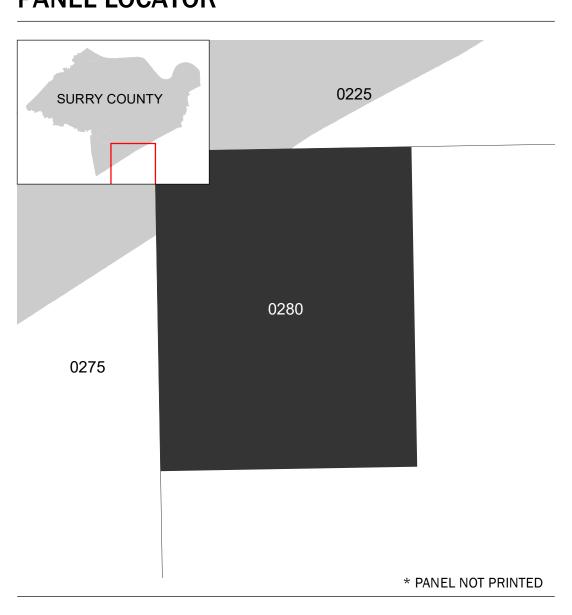

## PANEL LOCATOR

NATIONAL FLOOD INSURANCE PROGRAM

FLOOD INSURANCE RATE MAP **SURRY COUNTY, VIRGINIA** 

Panel Contains:

PANEL 280 of 280

National Flood Insurance Program

5 ZONE X

COMMUNITY NUMBER PANEL SUFFIX SURRY COUNTY 510157 0280 UNINCORPORATED AREAS