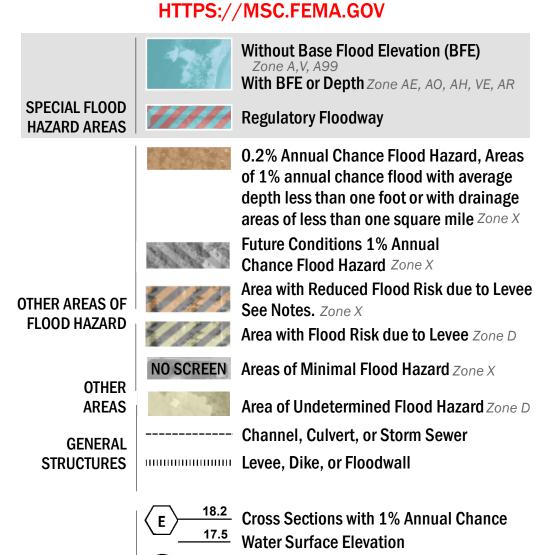

SEE FIS REPORT FOR DETAILED LEGEND AND INDEX MAP FOR FIRM PANEL LAYOUT THE INFORMATION DEPICTED ON THIS MAP AND SUPPORTING DOCUMENTATION ARE ALSO AVAILABLE IN DIGITAL FORMAT AT

**Coastal Transect** 

—- Profile Baseline

**Coastal Transect Baseline** 

Hydrographic Feature

**Jurisdiction Boundary** 

----- 513 ---- Base Flood Elevation Line (BFE)

Limit of Study

OTHER

**FEATURES** 

For information and questions about this Flood Insurance Rate Map (FIRM), available products associated with this FIRM, including historic versions, the current map date for each FIRM panel, how to order products, or the National Flood Insurance Program (NFIP) in general, please call the FEMA Map Information eXchange at 1-877-FEMA-MAP (1-877-336-2627) or visit the FEMA Flood Map Service Center website at https://msc.fema.gov. Available products may include previously issued Letters of Map Change, a Flood Insurance Study Report, and/or digital versions of this map. Many of these products can be ordered or obtained directly from the website.