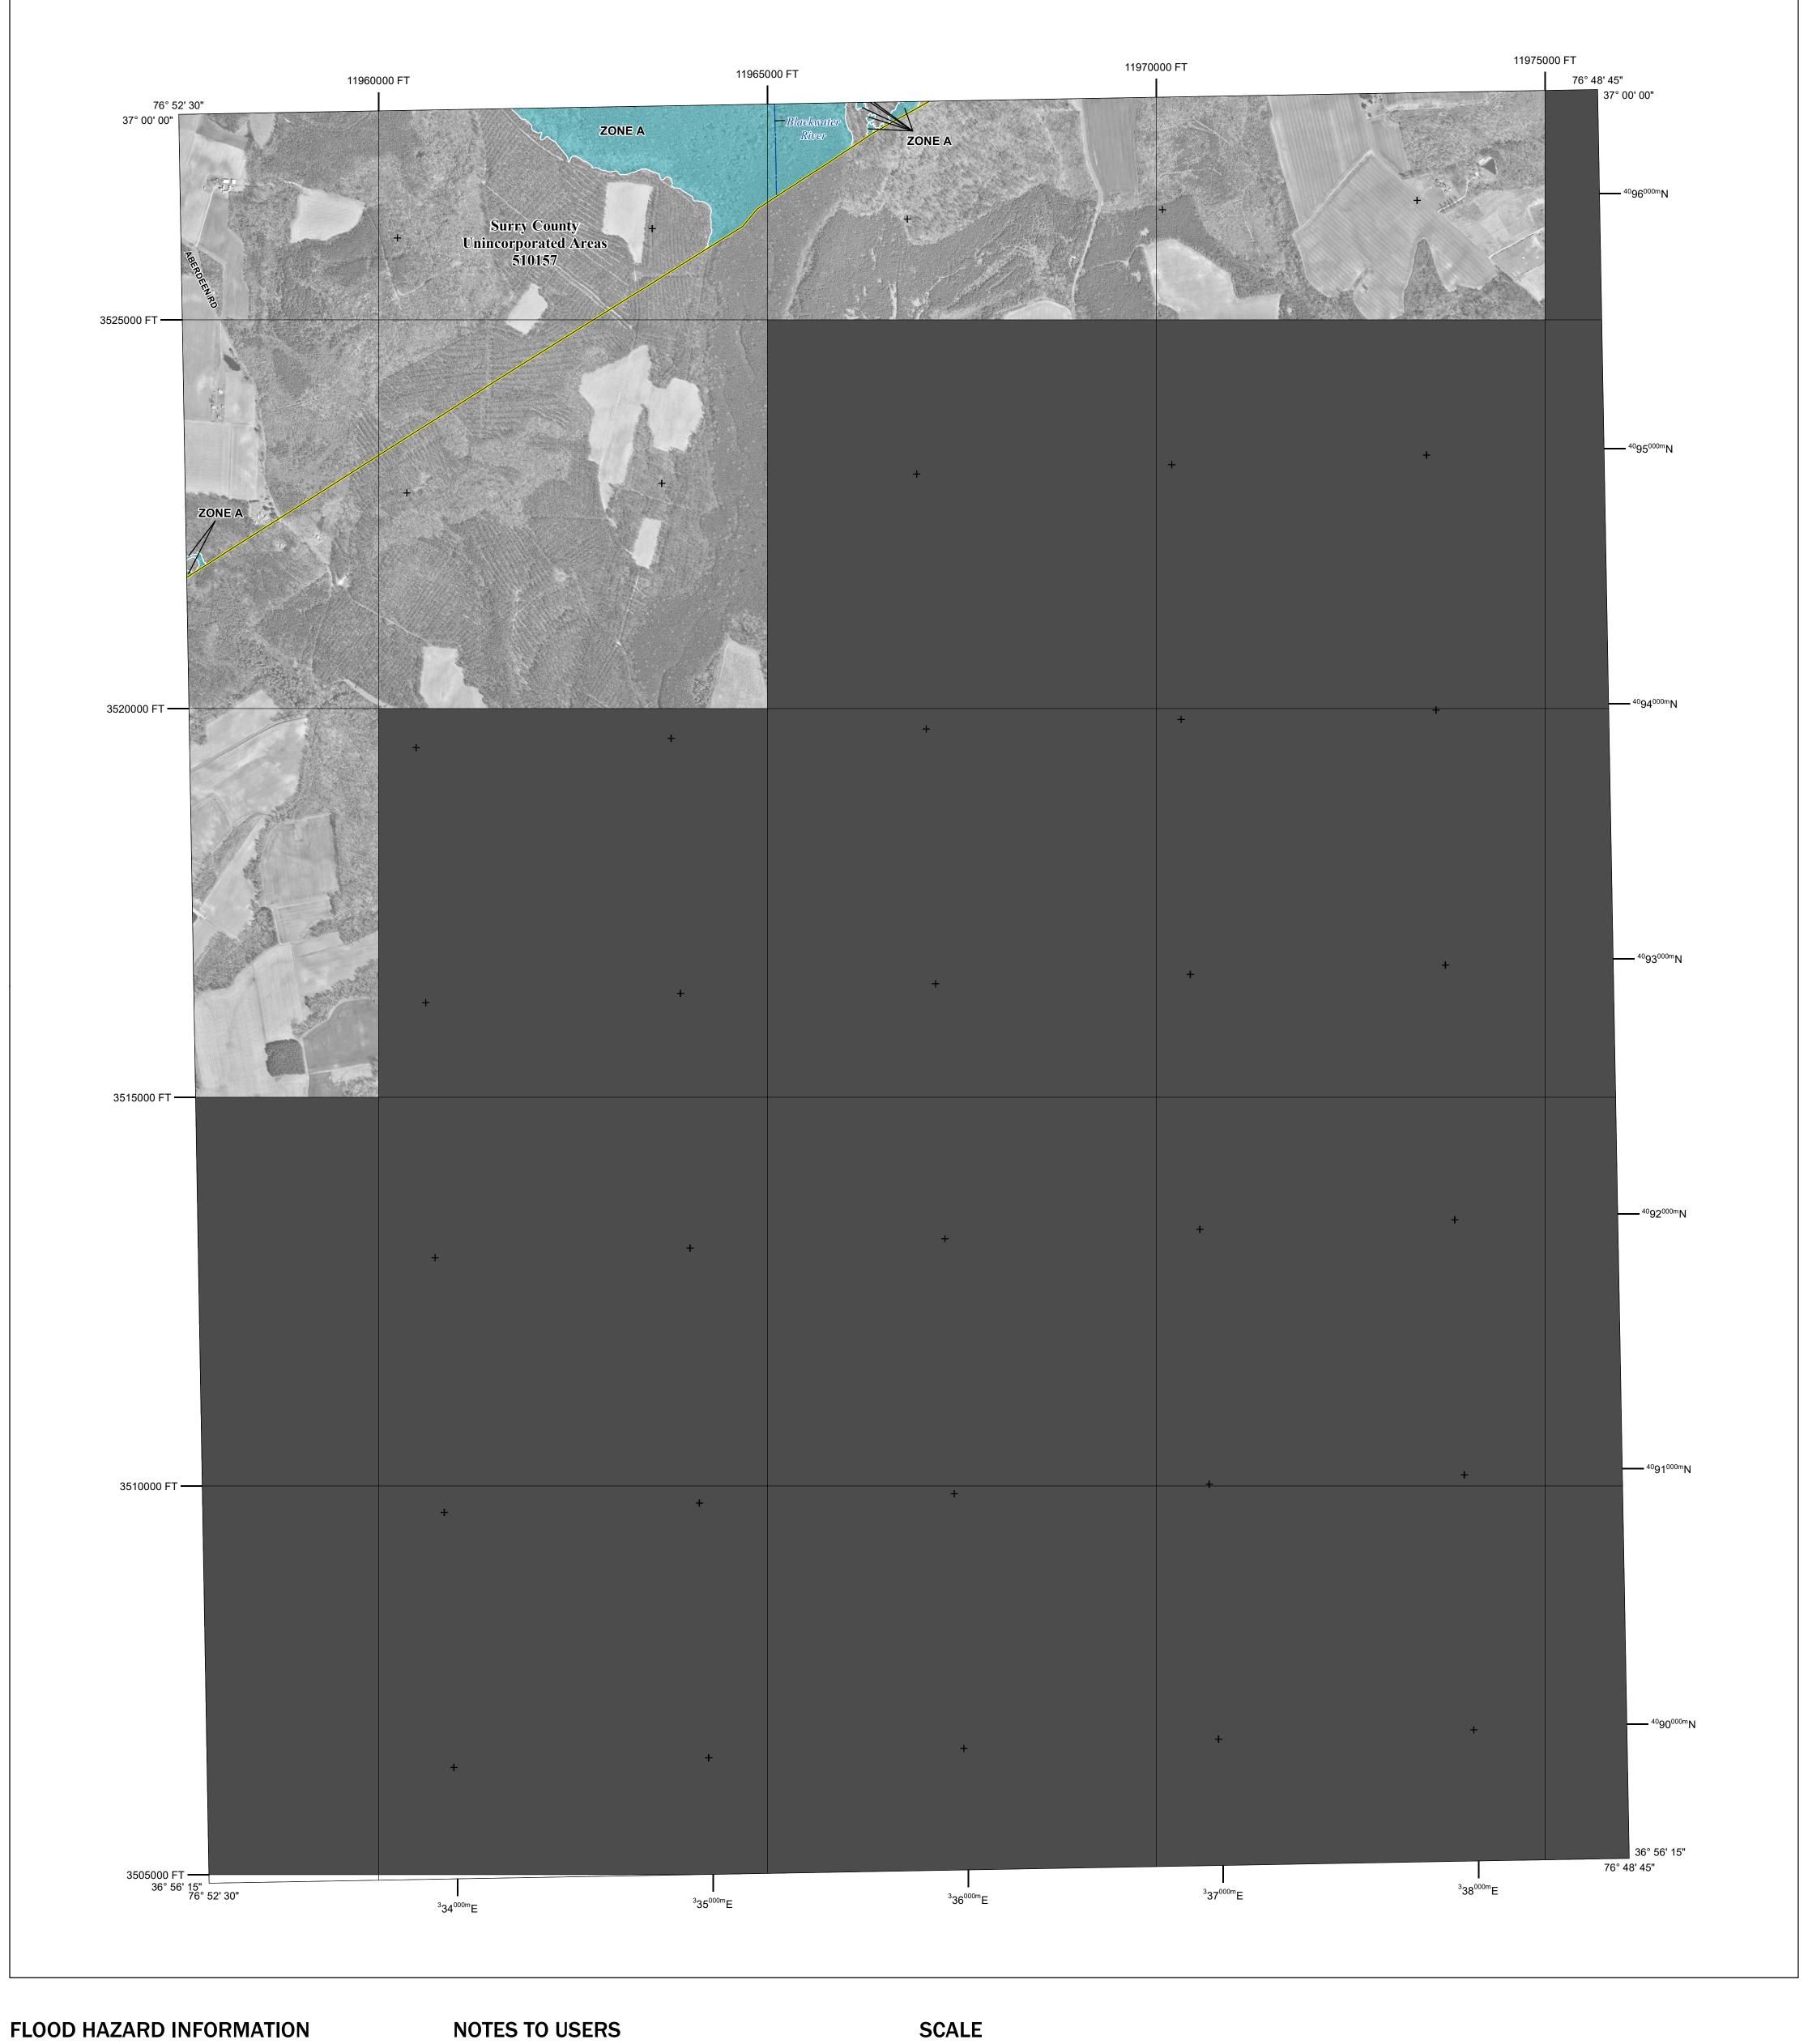

Base map information shown on this FIRM was provided in digital format by the United States Department of Agriculture (USDA) FSA (Farm Service Agency) Aerial Photography Field Office. This information was derived from digital orthophotography at a 0.5-foot resolution from photography dated 2013.

## PANEL LOCATOR

NATIONAL FLOOD INSURANCE PROGRAM

FLOOD INSURANCE RATE MAP **SURRY COUNTY, VIRGINIA** 

Panel Contains:

PANEL 280 of 280

National Flood Insurance Program

5 ZONE X

COMMUNITY NUMBER PANEL SUFFIX SURRY COUNTY 510157 0280 UNINCORPORATED AREAS