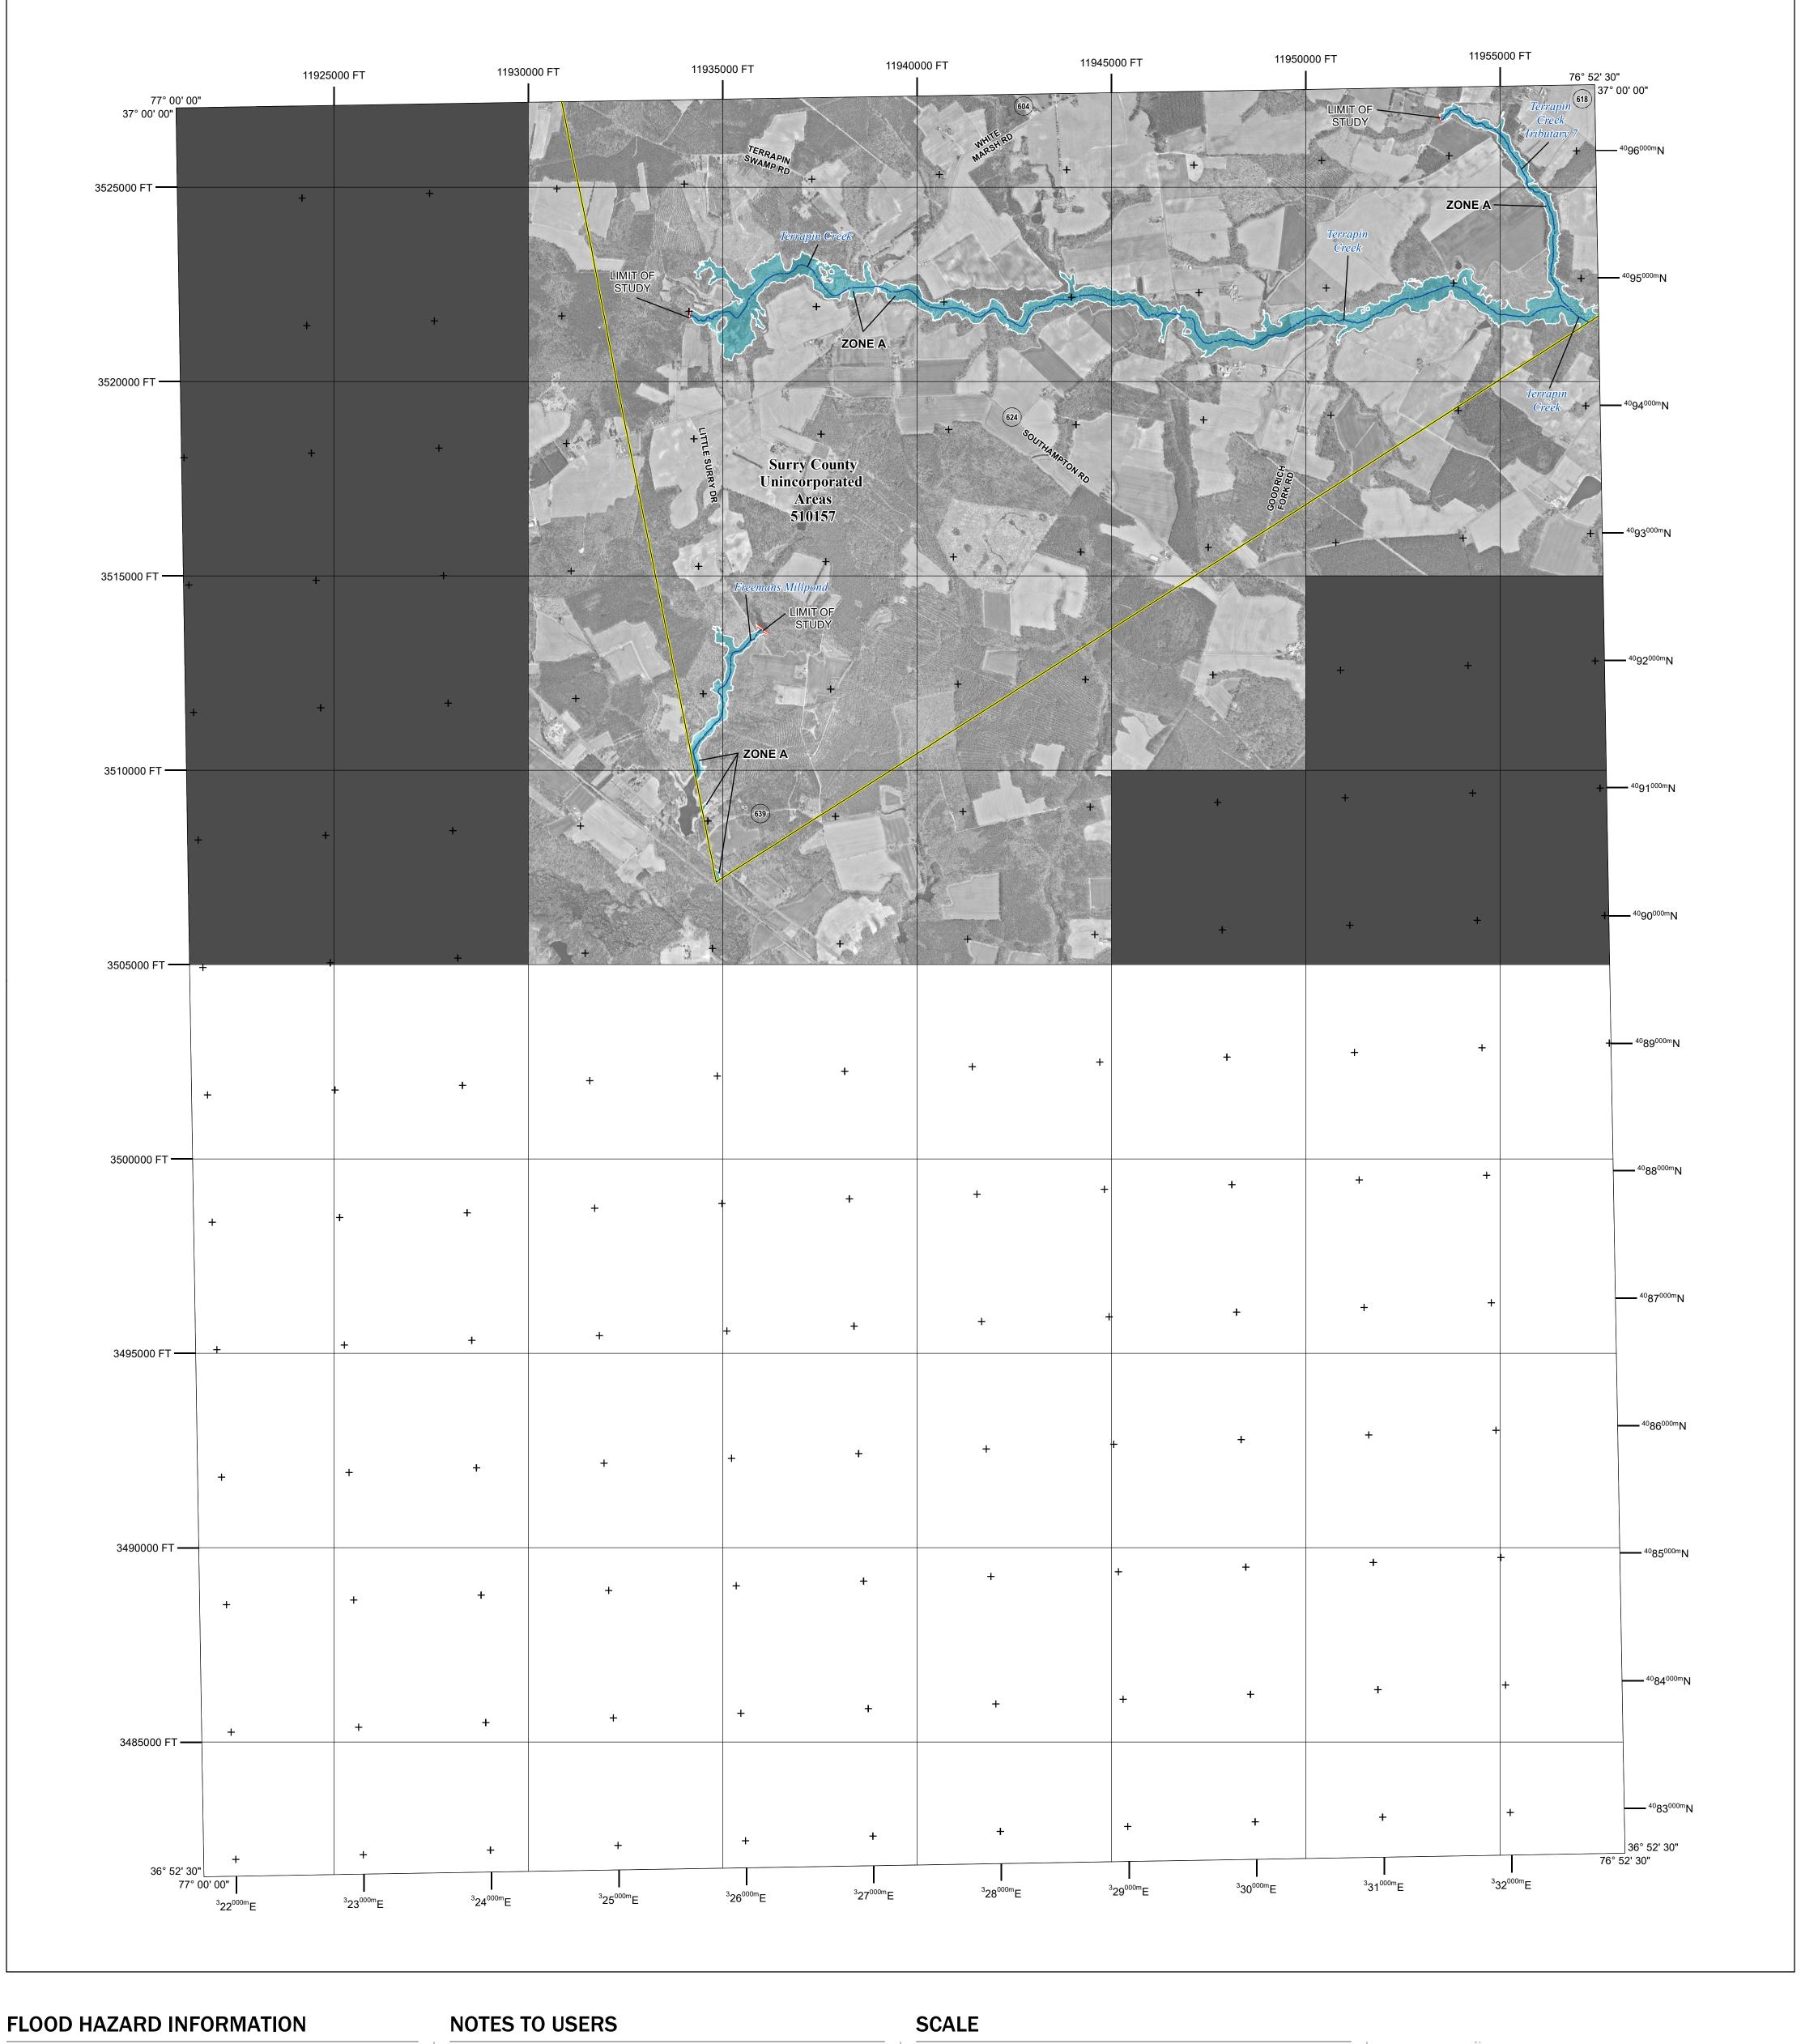

SEE FIS REPORT FOR DETAILED LEGEND AND INDEX MAP FOR FIRM PANEL LAYOUT THE INFORMATION DEPICTED ON THIS MAP AND SUPPORTING DOCUMENTATION ARE ALSO AVAILABLE IN DIGITAL FORMAT AT

—- Profile Baseline

Hydrographic Feature

**Jurisdiction Boundary** 

----- 513 ---- Base Flood Elevation Line (BFE)

Limit of Study

OTHER

**FEATURES** 

For information and questions about this Flood Insurance Rate Map (FIRM), available products associated with this FIRM, including historic versions, the current map date for each FIRM panel, how to order products, or the National Flood Insurance Program (NFIP) in general, please call the FEMA Map Information eXchange at 1-877-FEMA-MAP (1-877-336-2627) or visit the FEMA Flood Map Service Center website at https://msc.fema.gov. Available products may include previously issued Letters of Map Change, a Flood Insurance Study Report, and/or digital versions of this map. Many of these products can be ordered or obtained directly from the website.

Base map information shown on this FIRM was provided in digital format by the United States Department of Agriculture (USDA) FSA (Farm Service Agency) Aerial Photography Field Office. This information was derived from digital orthophotography at a 0.5-foot resolution from photography dated 2013.

## PANEL LOCATOR

NATIONAL FLOOD INSURANCE PROGRAM FLOOD INSURANCE RATE MAP

**SURRY COUNTY, VIRGINIA** PANEL 275 OF 280

PANEL SUFFIX

0275

Panel Contains:

National Flood Insurance Program

5 ZONE X

COMMUNITY NUMBER SURRY COUNTY 510157 UNINCORPORATED AREAS

**PRELIMINARY** 5/29/2020

> **VERSION NUMBER** 2.5.3.6 **MAP NUMBER** 51181C0275E **MAP REVISED**