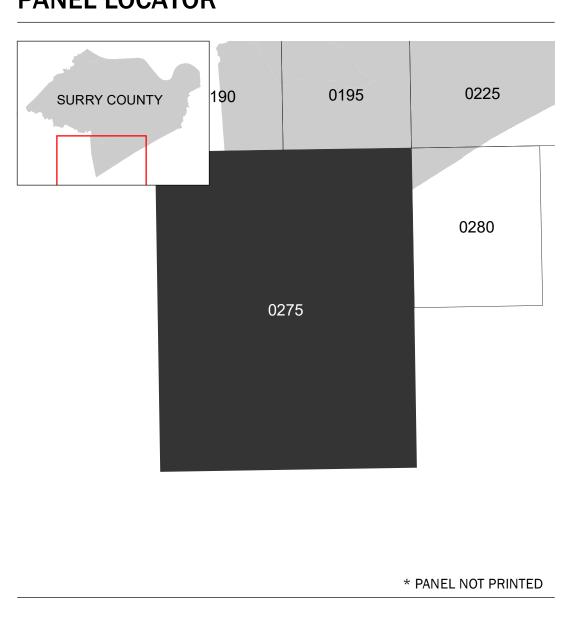

## PANEL LOCATOR

NATIONAL FLOOD INSURANCE PROGRAM FLOOD INSURANCE RATE MAP

**SURRY COUNTY, VIRGINIA** PANEL 275 OF 280

PANEL SUFFIX

0275

Panel Contains:

National Flood Insurance Program

5 ZONE X