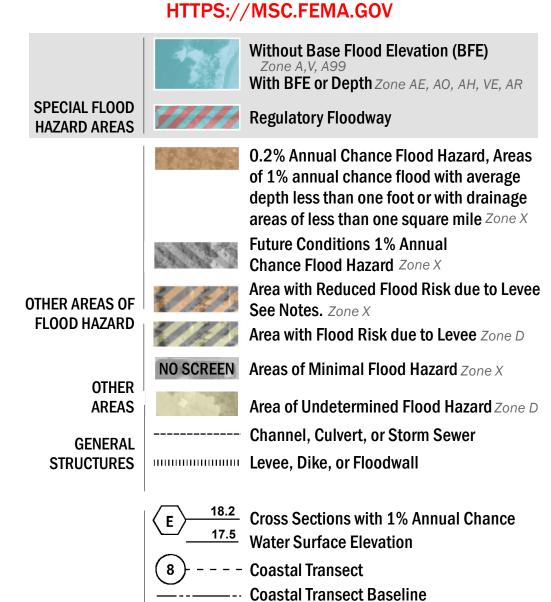

SEE FIS REPORT FOR DETAILED LEGEND AND INDEX MAP FOR FIRM PANEL LAYOUT THE INFORMATION DEPICTED ON THIS MAP AND SUPPORTING DOCUMENTATION ARE ALSO AVAILABLE IN DIGITAL FORMAT AT

—- Profile Baseline

Hydrographic Feature

**Jurisdiction Boundary** 

----- 513 ---- Base Flood Elevation Line (BFE)

Limit of Study

OTHER

**FEATURES** 

For information and questions about this Flood Insurance Rate Map (FIRM), available products associated with this FIRM, including historic versions, the current map date for each FIRM panel, how to order products, or the National Flood Insurance Program (NFIP) in general, please call the FEMA Map Information eXchange at 1-877-FEMA-MAP (1-877-336-2627) or visit the FEMA Flood Map Service Center website at https://msc.fema.gov. Available products may include previously issued Letters of Map Change, a Flood Insurance Study Report, and/or digital versions of this map. Many of these products can be ordered or obtained directly from the website.