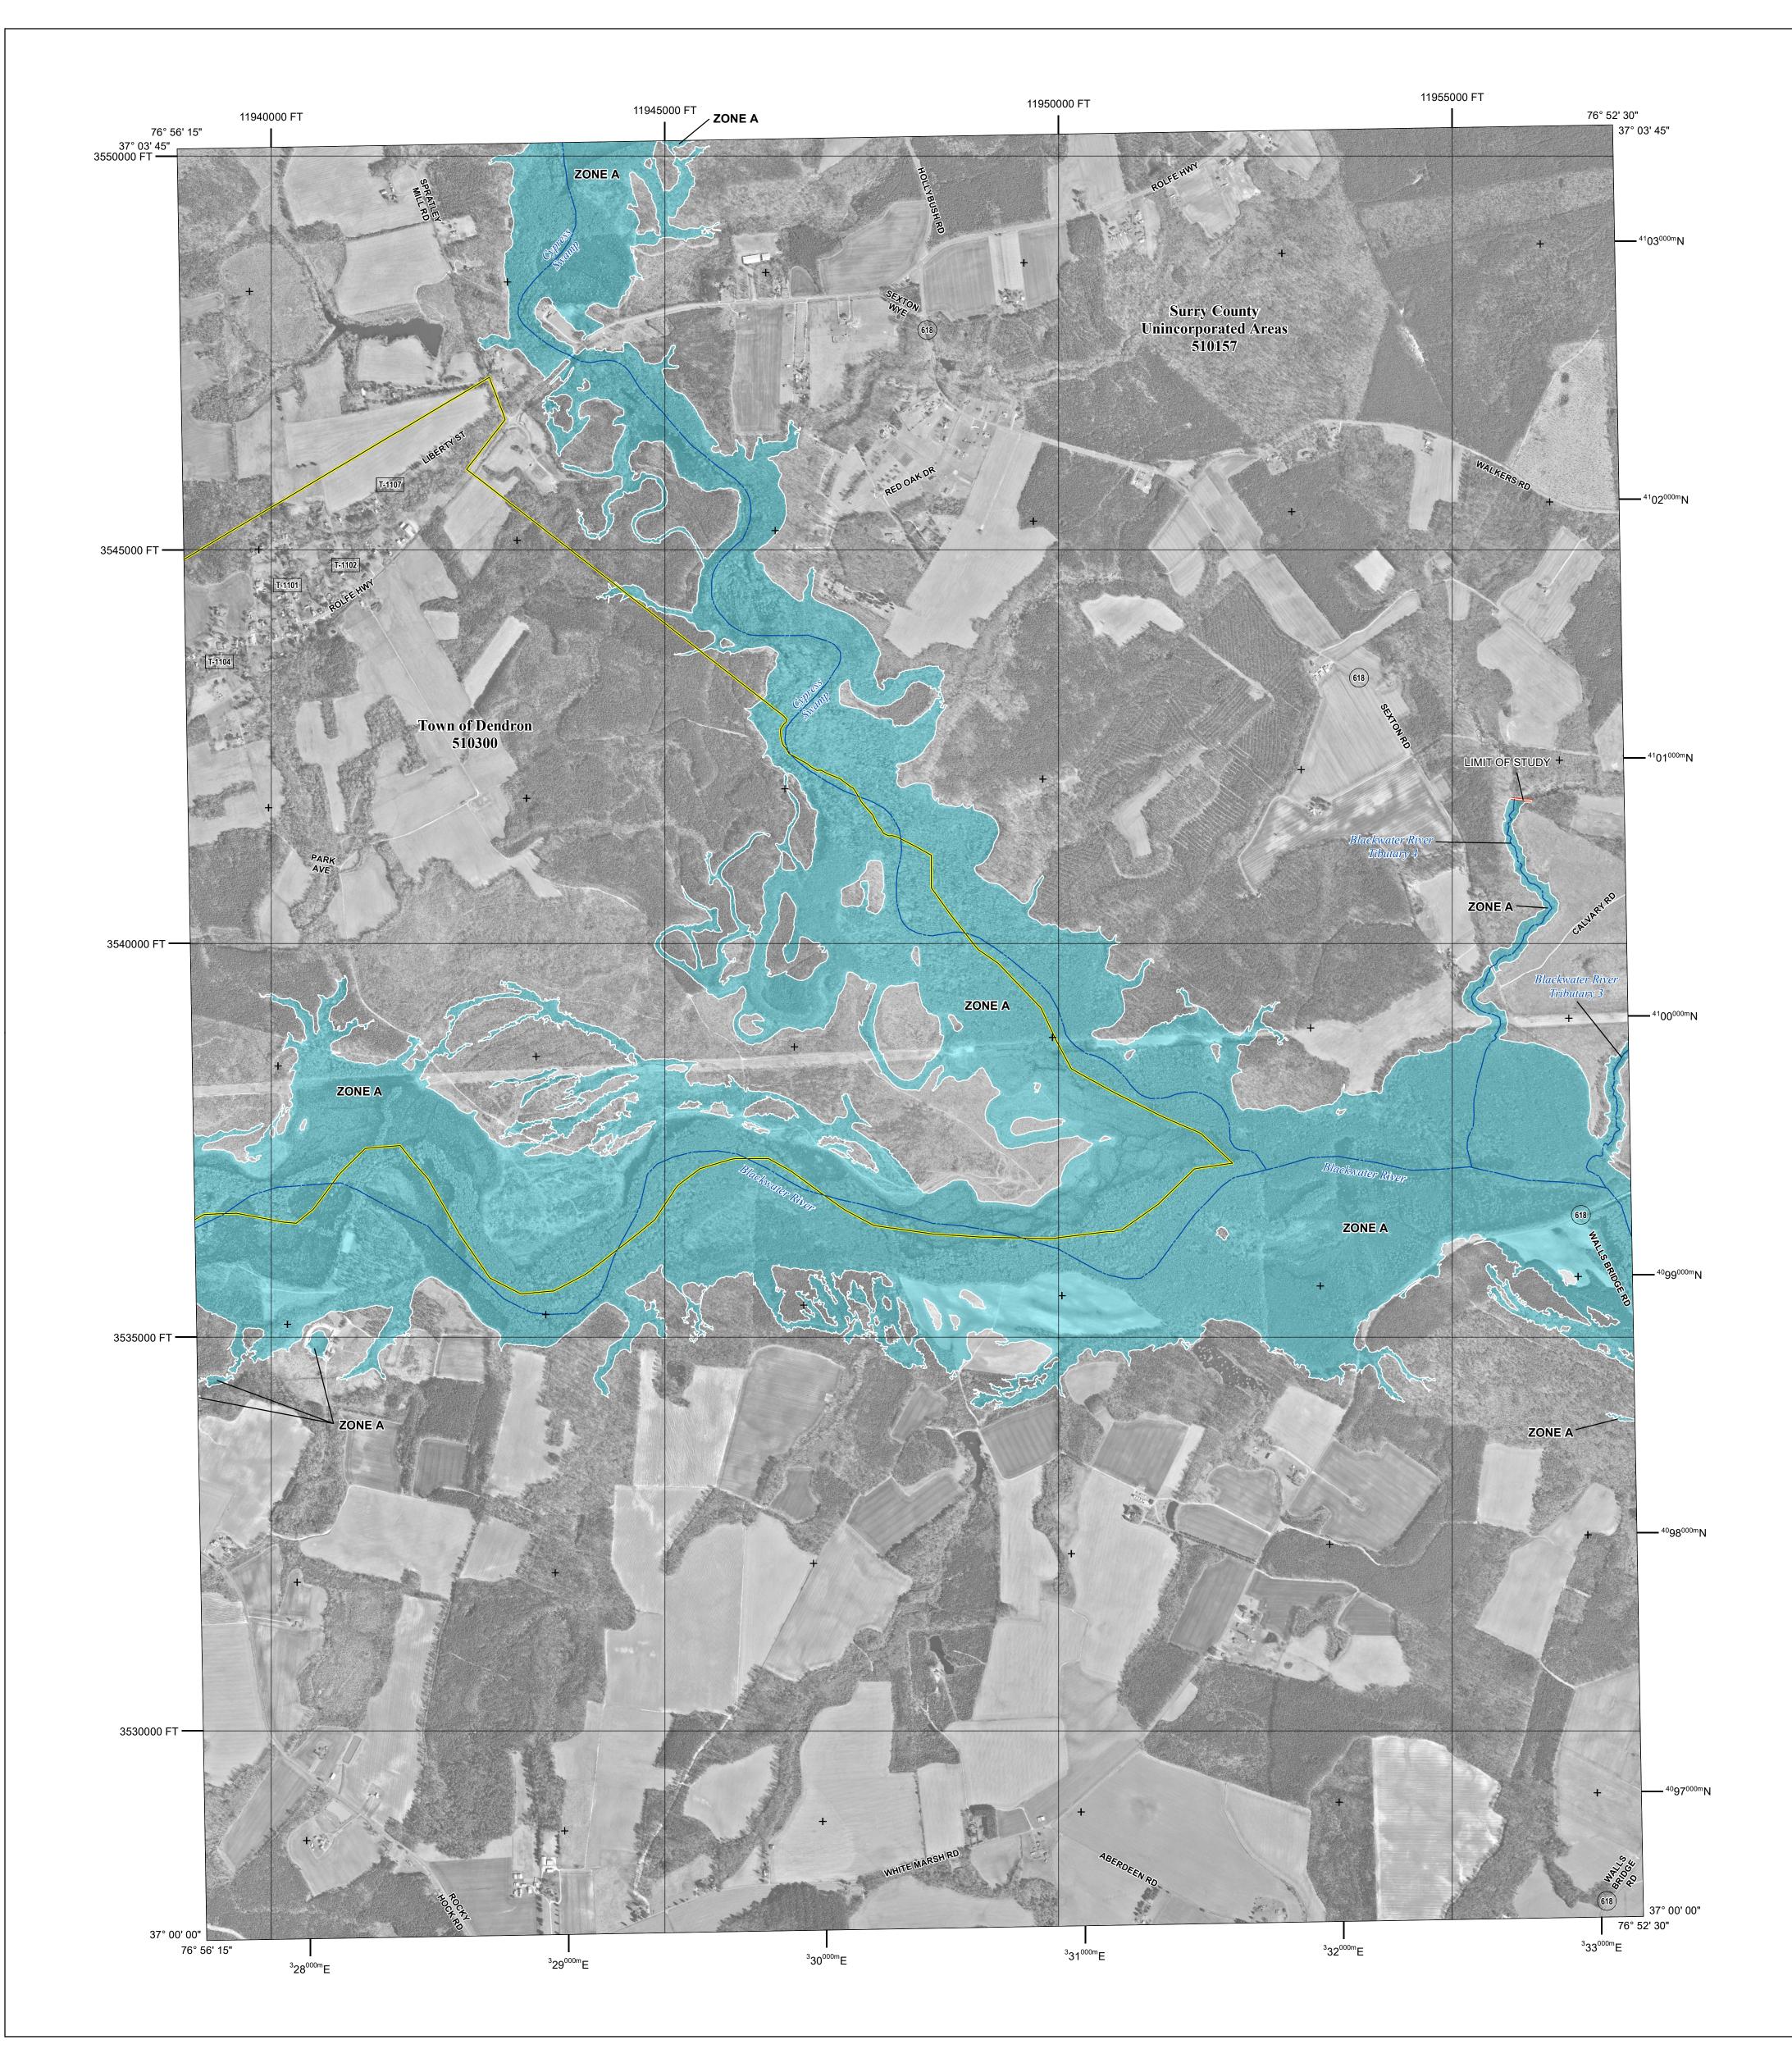

## SCALE

Map Projection:

National Flood Insurance Program NATIONAL FLOOD INSURANCE PROGRAM FLOOD INSURANCE RATE MAP **SURRY COUNTY, VIRGINIA** (And Incorporated Areás PANEL 195 of 280FEMA Panel Contains: COMMUNITY NUMBER PANEL SUFFIX DENDRON, TOWN OF 510300 0195 SURRY COUNTY 510157 0195 UNINCORPORATED AREAS **PRELIMINARY** 5/29/2020 **VERSION NUMBER** MAP NUMBER