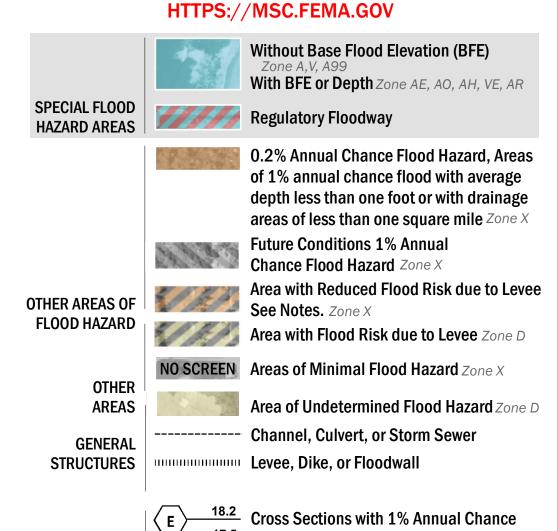

SEE FIS REPORT FOR DETAILED LEGEND AND INDEX MAP FOR FIRM PANEL LAYOUT THE INFORMATION DEPICTED ON THIS MAP AND SUPPORTING **DOCUMENTATION ARE ALSO AVAILABLE IN DIGITAL FORMAT AT** 

17.5 Water Surface Elevation

**FEATURES** 

For information and questions about this Flood Insurance Rate Map (FIRM), available products associated with this FIRM, including historic versions, the current map date for each FIRM panel, how to order products, or the National Flood Insurance Program (NFIP) in general, please call the FEMA Map Information eXchange at 1-877-FEMA-MAP (1-877-336-2627) or visit the FEMA Flood Map Service Center website at https://msc.fema.gov. Available products may include previously issued Letters of Map Change, a Flood Insurance Study Report, and/or digital versions of this map. Many of these products can be ordered or obtained directly from the website.