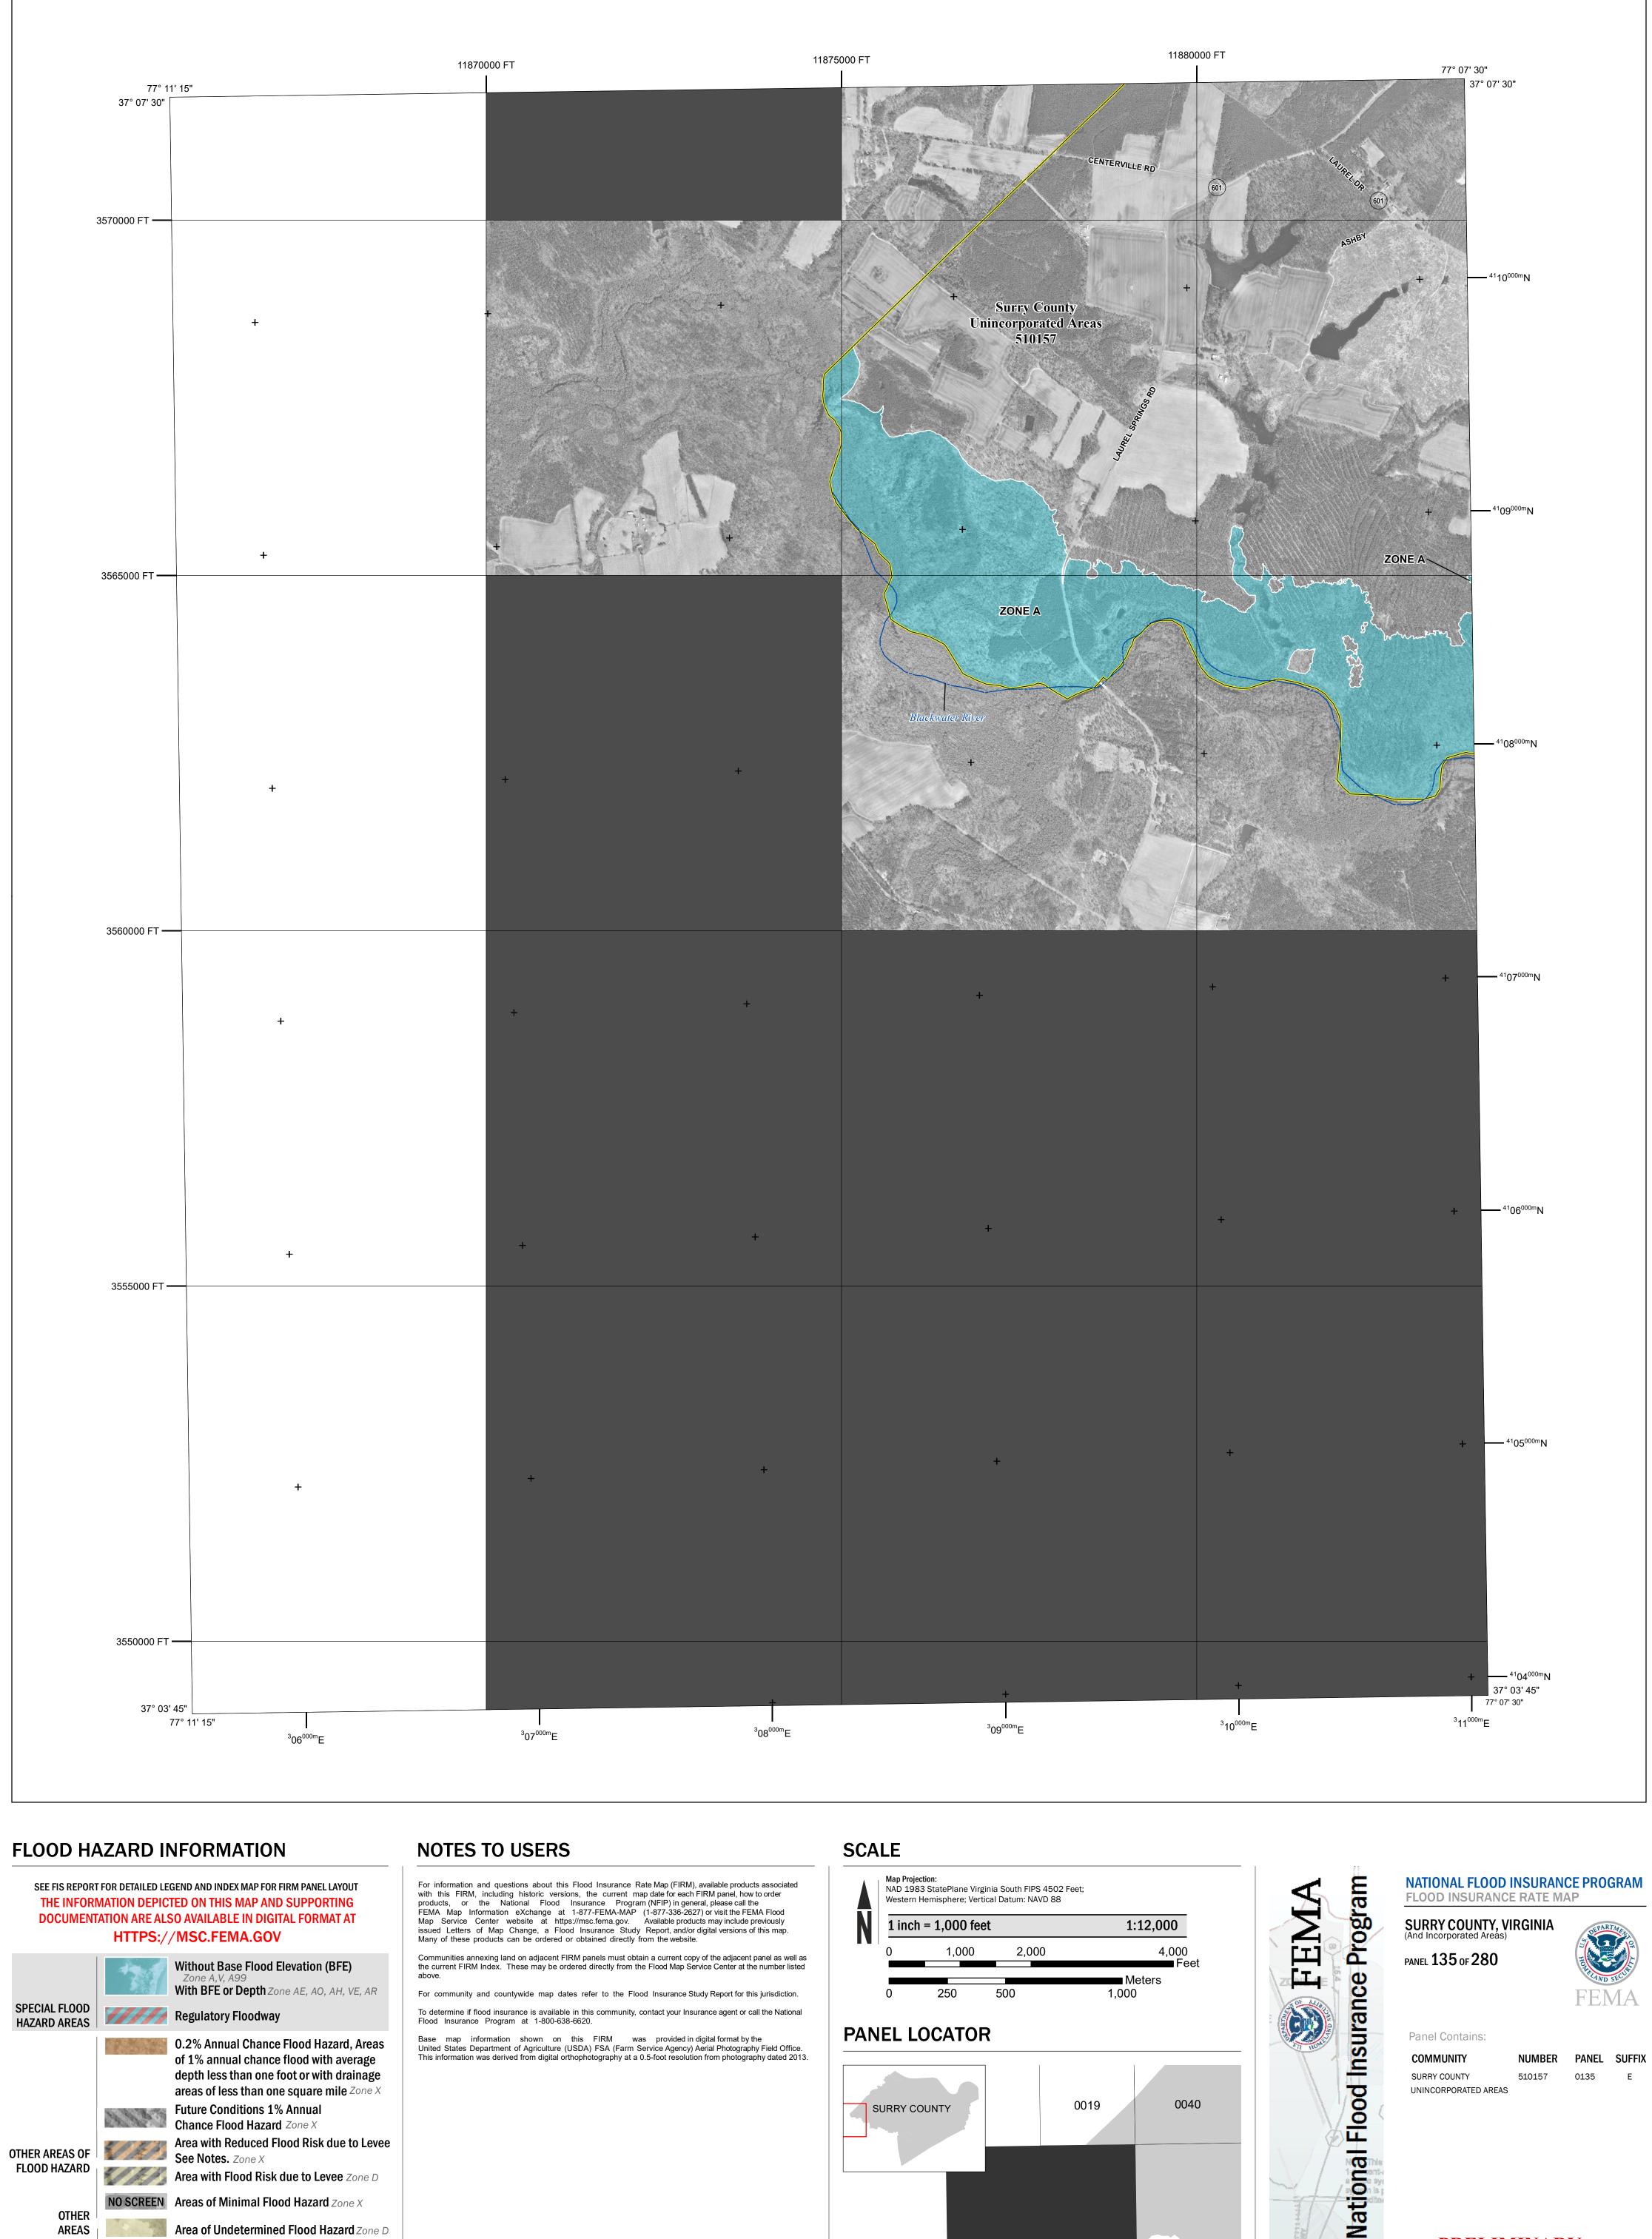

Base map information shown on this FIRM was provided in digital format by the United States Department of Agriculture (USDA) FSA (Farm Service Agency) Aerial Photography Field Office. This information was derived from digital orthophotography at a 0.5-foot resolution from photography dated 2013.