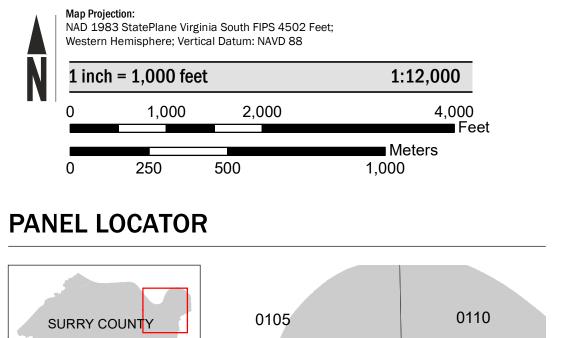

MATION DEPICTED ON THIS MAP AND SUPPORTING DOCUMENTATION ARE ALSO AVAILABLE IN DIGITAL FORMAT AT HTTPS://MSC.FEMA.GOV



NOTES TO USERS

For information and questions about this Flood Insurance Rate Map (FIRM), available products associated

with this FIRM, including historic versions, the current map date for each FIRM panel, how to order

Map Service Center website at https://msc.fema.gov. Available products may include previously

issued Letters of Map Change, a Flood Insurance Study Report, and/or digital versions of this map.

products, or the National Flood Insurance Program (NFIP) in general, please call the FEMA Map Information eXchange at 1-877-FEMA-MAP (1-877-336-2627) or visit the FEMA Flood

Many of these products can be ordered or obtained directly from the website.

# SCALE





### NATIONAL FLOOD INSURANCE PROGRAM FLOOD INSURANCE RATE MAP SURRY COUNTY, VIRGINIA (And Incorporated Areas)



## Panel Contains:

National Flood Insurance Program

FEMA

COMMUNITY NUMBER SURRY COUNTY 510157 UNINCORPORATED AREAS

> PRELIMINARY 5/29/2020

> > VERSION NUMBER 2.5.3.6

FINA

PANEL SUFFIX

F

0115

MAP NUMBER 51181C0115F

MAP REVISED