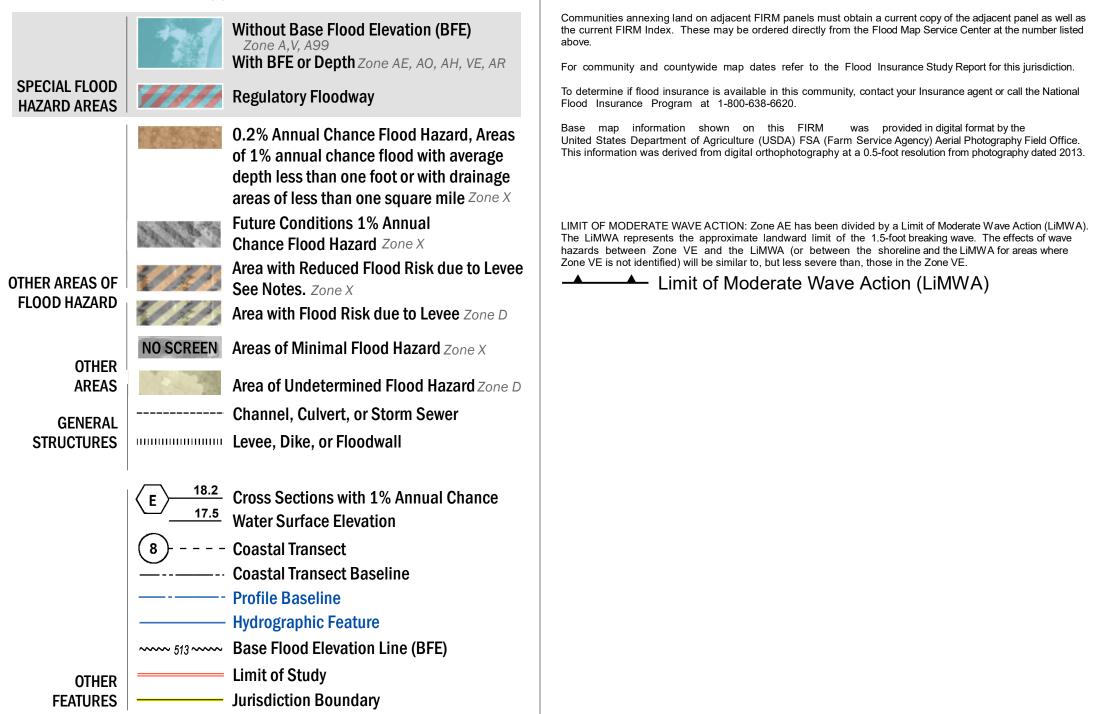

## FLOOD HAZARD INFORMATION

#### SEE FIS REPORT FOR DETAILED LEGEND AND INDEX MAP FOR FIRM PANEL LAYOUT THE INFORMATION DEPICTED ON THIS MAP AND SUPPORTING DOCUMENTATION ARE ALSO AVAILABLE IN DIGITAL FORMAT AT HTTPS://MSC.FEMA.GOV



NOTES TO USERS

For information and questions about this Flood Insurance Rate Map (FIRM), available products associated

with this FIRM, including historic versions, the current map date for each FIRM panel, how to order

Map Service Center website at https://msc.fema.gov. Available products may include previously

issued Letters of Map Change, a Flood Insurance Study Report, and/or digital versions of this map.

products, or the National Flood Insurance Program (NFIP) in general, please call the FEMA Map Information eXchange at 1-877-FEMA-MAP (1-877-336-2627) or visit the FEMA Flood

Many of these products can be ordered or obtained directly from the website.

# SCALE





### NATIONAL FLOOD INSURANCE PROGRAM FLOOD INSURANCE RATE MAP SURRY COUNTY, VIRGINIA (And Incorporated Areas)



##