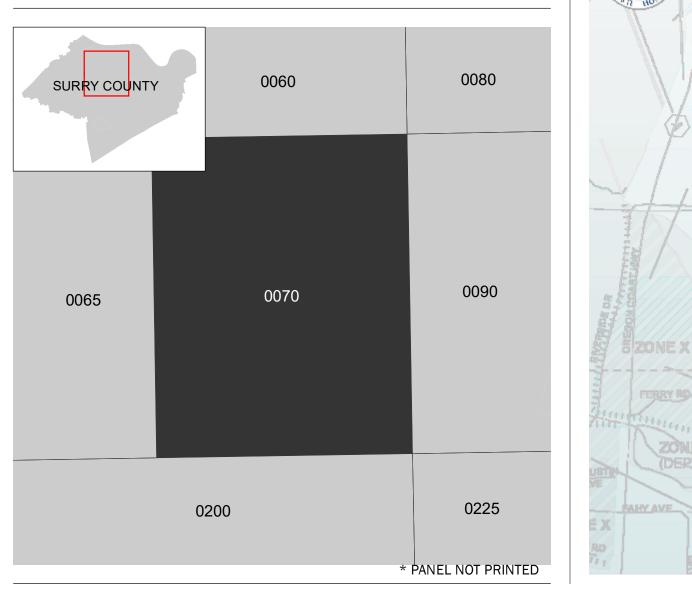

## PANEL LOCATOR

National Flood Insurance Program NATIONAL FLOOD INSURANCE PROGRAM FLOOD INSURANCE RATE MAP **SURRY COUNTY, VIRGINIA** (And Incorporated Areás PANEL 70 of 280Panel Contains: COMMUNITY NUMBER PANEL SUFFIX SURRY COUNTY 510157 UNINCORPORATED AREAS PRELIMINARY 5/29/2020 **VERSION NUMBER** 

FEMA

MAP NUMBER 51181C0070E

FENA

Е

0070

MAP REVISED

2.5.3.6