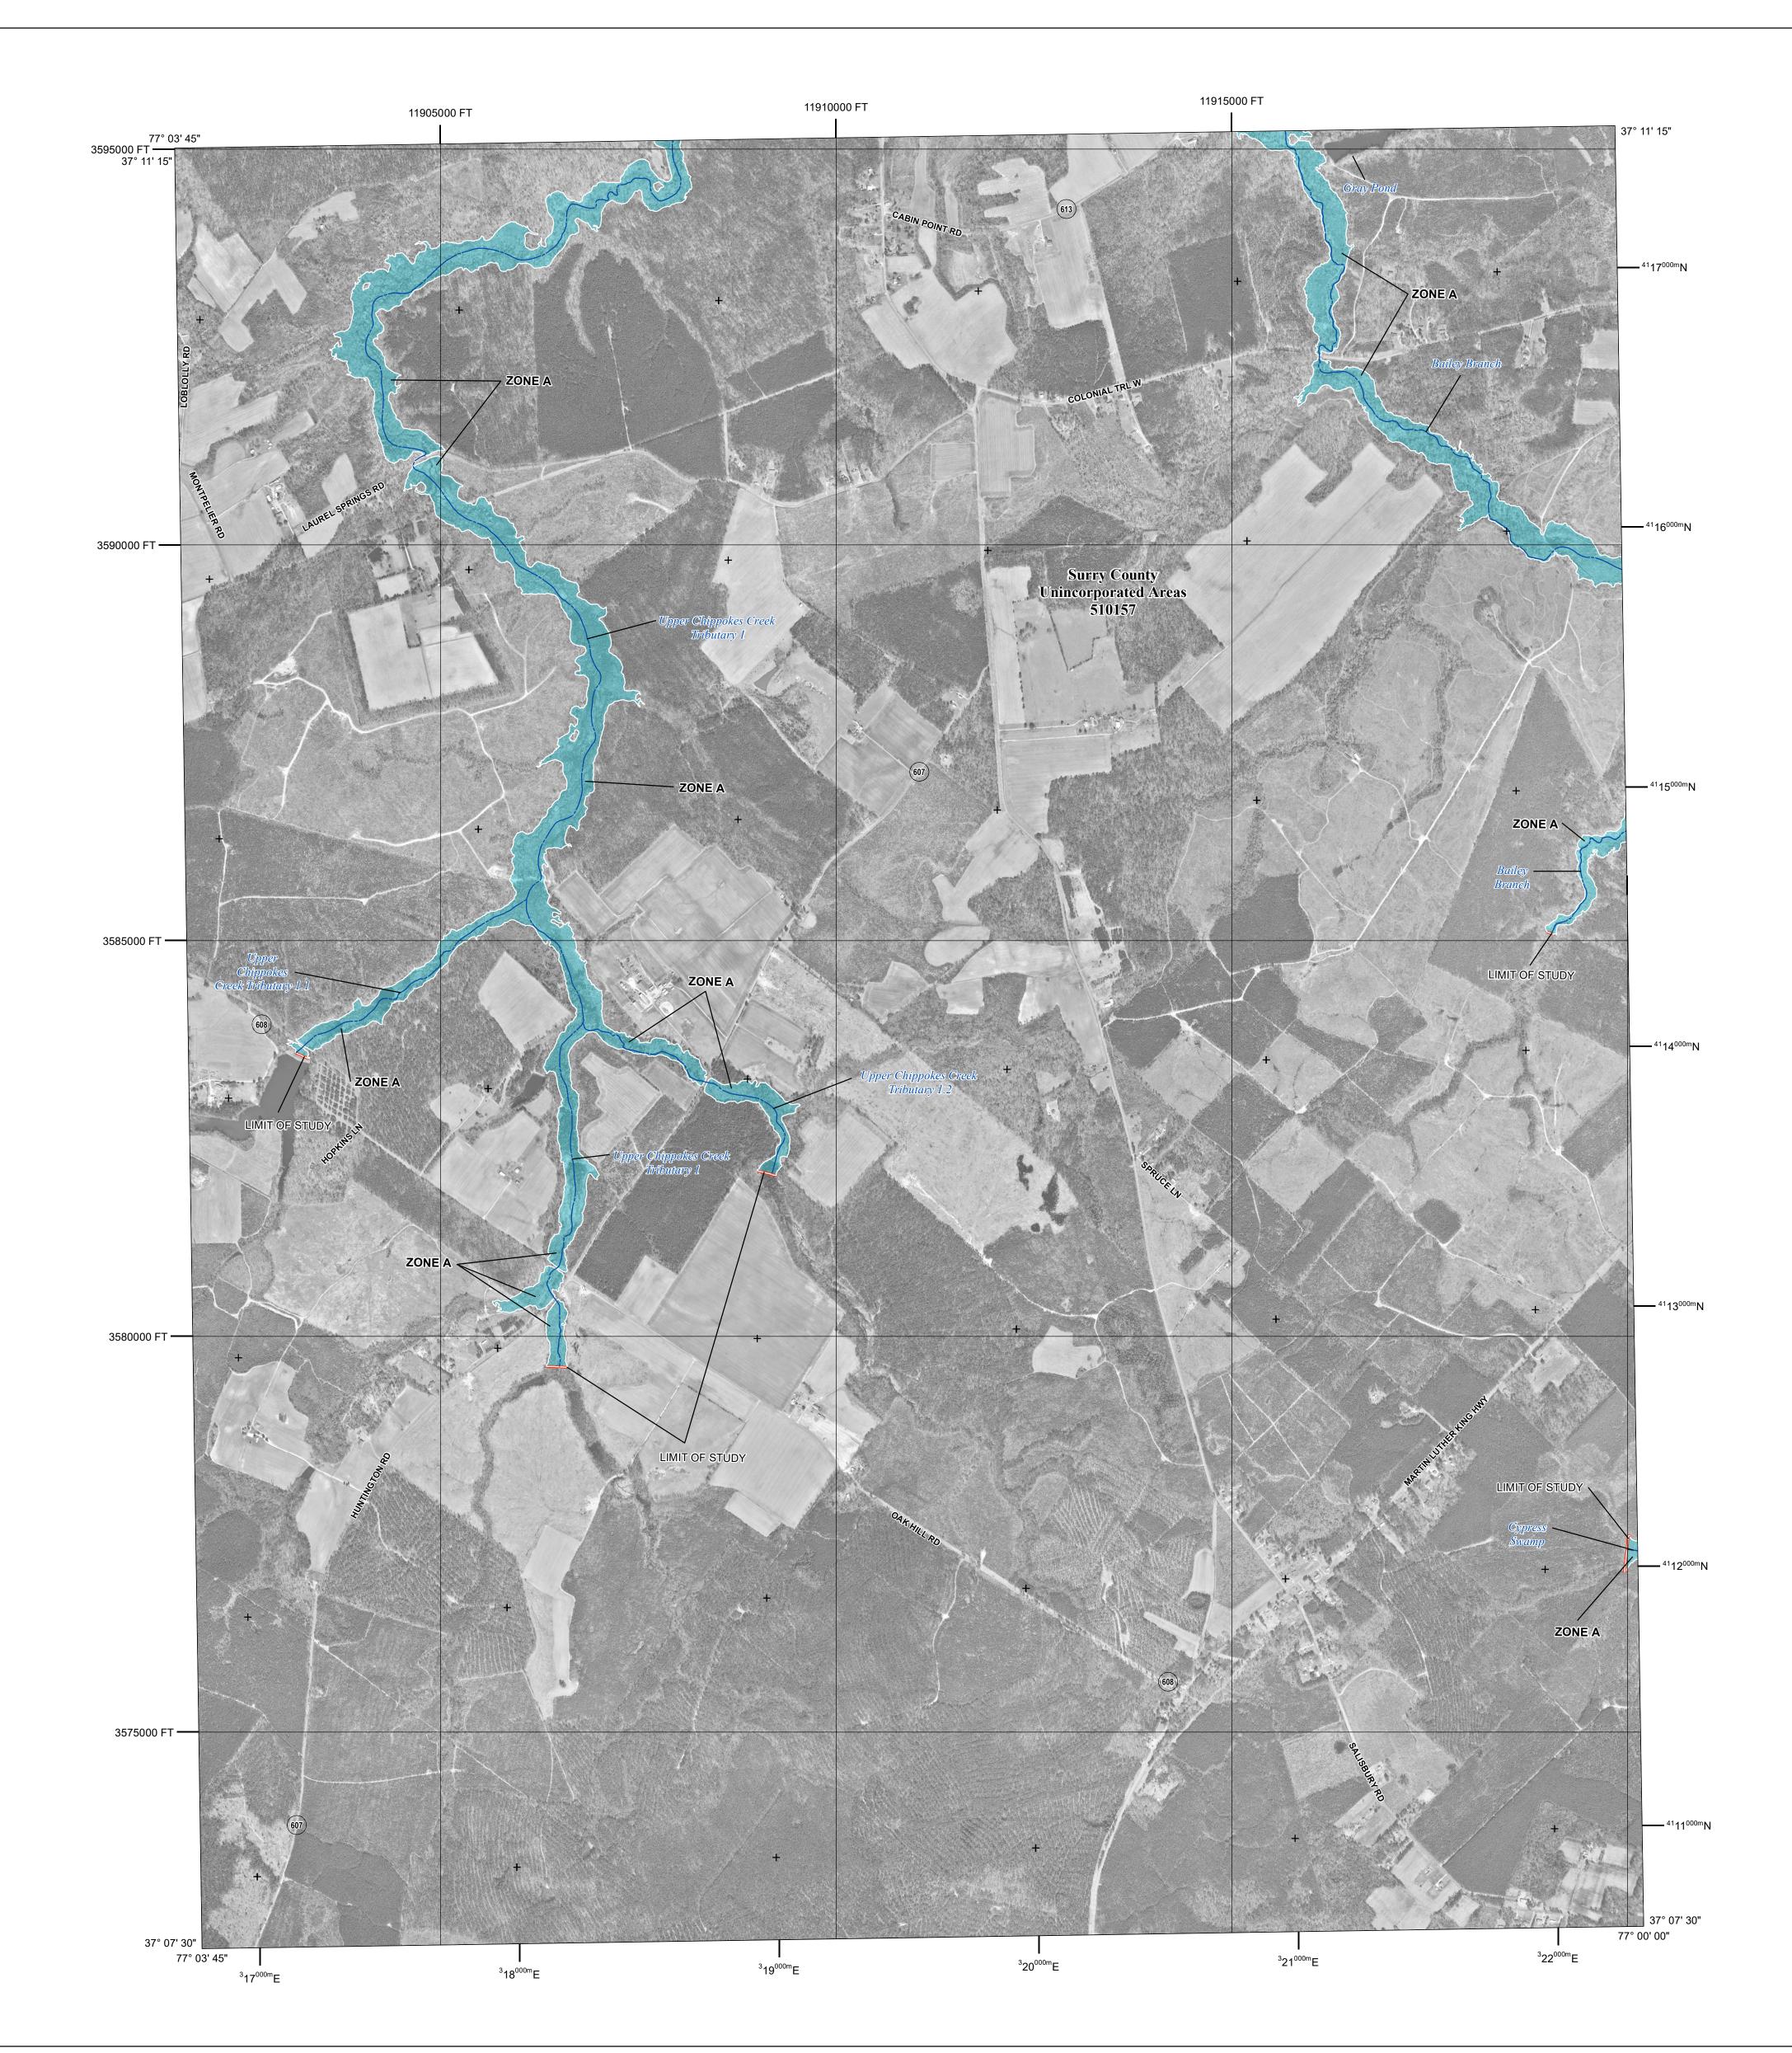

Base map information shown on this FIRM was provided in digital format by the United States Department of Agriculture (USDA) FSA (Farm Service Agency) Aerial Photography Field Office. This information was derived from digital orthophotography at a 0.5-foot resolution from photography dated 2013.

### PANEL LOCATOR

National Flood Insurance Program NATIONAL FLOOD INSURANCE PROGRAM FLOOD INSURANCE RATE MAP **SURRY COUNTY, VIRGINIA** (And Incorporated Areás PANEL 45 of 280Panel Contains: COMMUNITY NUMBER SURRY COUNTY 510157 UNINCORPORATED AREAS **PRELIMINARY** 5/29/2020