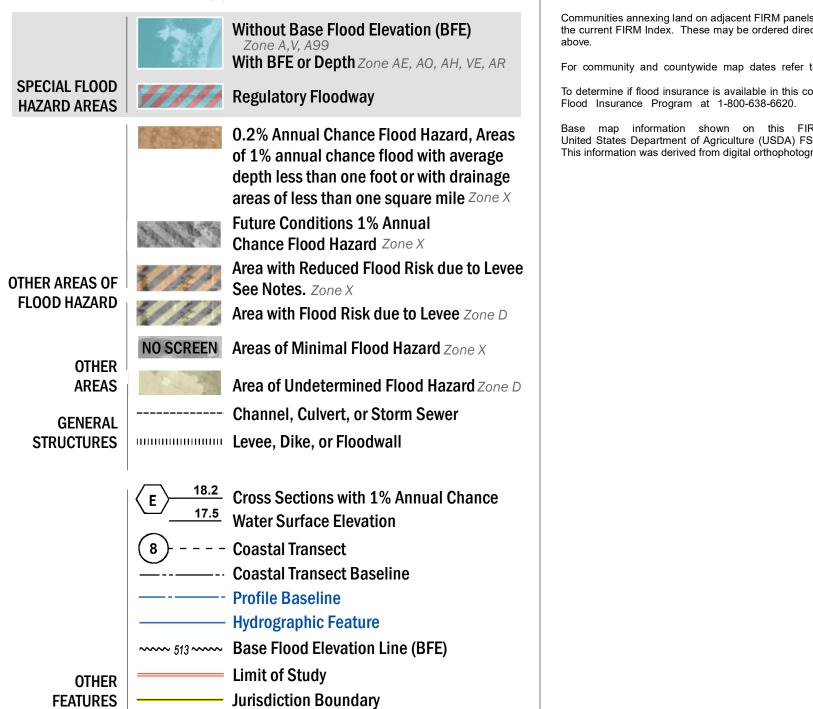

#### **FLOOD HAZARD INFORMATION**

#### SEE FIS REPORT FOR DETAILED LEGEND AND INDEX MAP FOR FIRM PANEL LAYOUT THE INFORMATION DEPICTED ON THIS MAP AND SUPPORTING DOCUMENTATION ARE ALSO AVAILABLE IN DIGITAL FORMAT AT HTTPS://MSC.FEMA.GOV

# NOTES TO USERS

For information and questions about this Flood Insurance Rate Map (FIRM), available products associated with this FIRM, including historic versions, the current map date for each FIRM panel, how to order products, or the National Flood Insurance Program (NFIP) in general, please call the FEMA Map Information eXchange at 1-877-FEMA-MAP (1-877-336-2627) or visit the FEMA Flood Map Service Center website at https://msc.fema.gov. Available products may include previously issued Letters of Map Change, a Flood Insurance Study Report, and/or digital versions of this map. Many of these products can be ordered or obtained directly from the website.

Communities annexing land on adjacent FIRM panels must obtain a current copy of the adjacent panel as well as the current FIRM Index. These may be ordered directly from the Flood Map Service Center at the number listed

For community and countywide map dates refer to the Flood Insurance Study Report for this jurisdiction.

To determine if flood insurance is available in this community, contact your Insurance agent or call the National Flood Insurance Program at 1-800-638-6620.

Base map information shown on this FIRM was provided in digital format by the United States Department of Agriculture (USDA) FSA (Farm Service Agency) Aerial Photography Field Office. This information was derived from digital orthophotography at a 0.5-foot resolution from photography dated 2013.