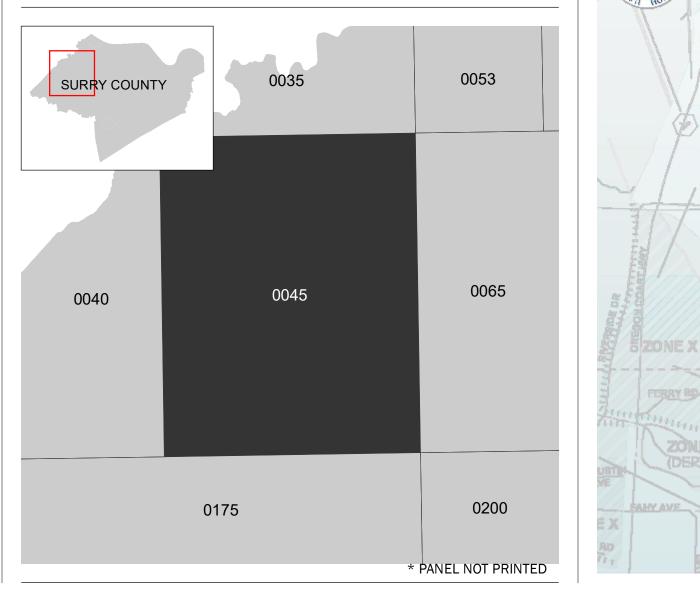

### PANEL LOCATOR

National Flood Insurance Program NATIONAL FLOOD INSURANCE PROGRAM FLOOD INSURANCE RATE MAP **SURRY COUNTY, VIRGINIA** (And Incorporated Areás PANEL 45 of 280Panel Contains: COMMUNITY NUMBER SURRY COUNTY 510157 UNINCORPORATED AREAS **PRELIMINARY** 5/29/2020