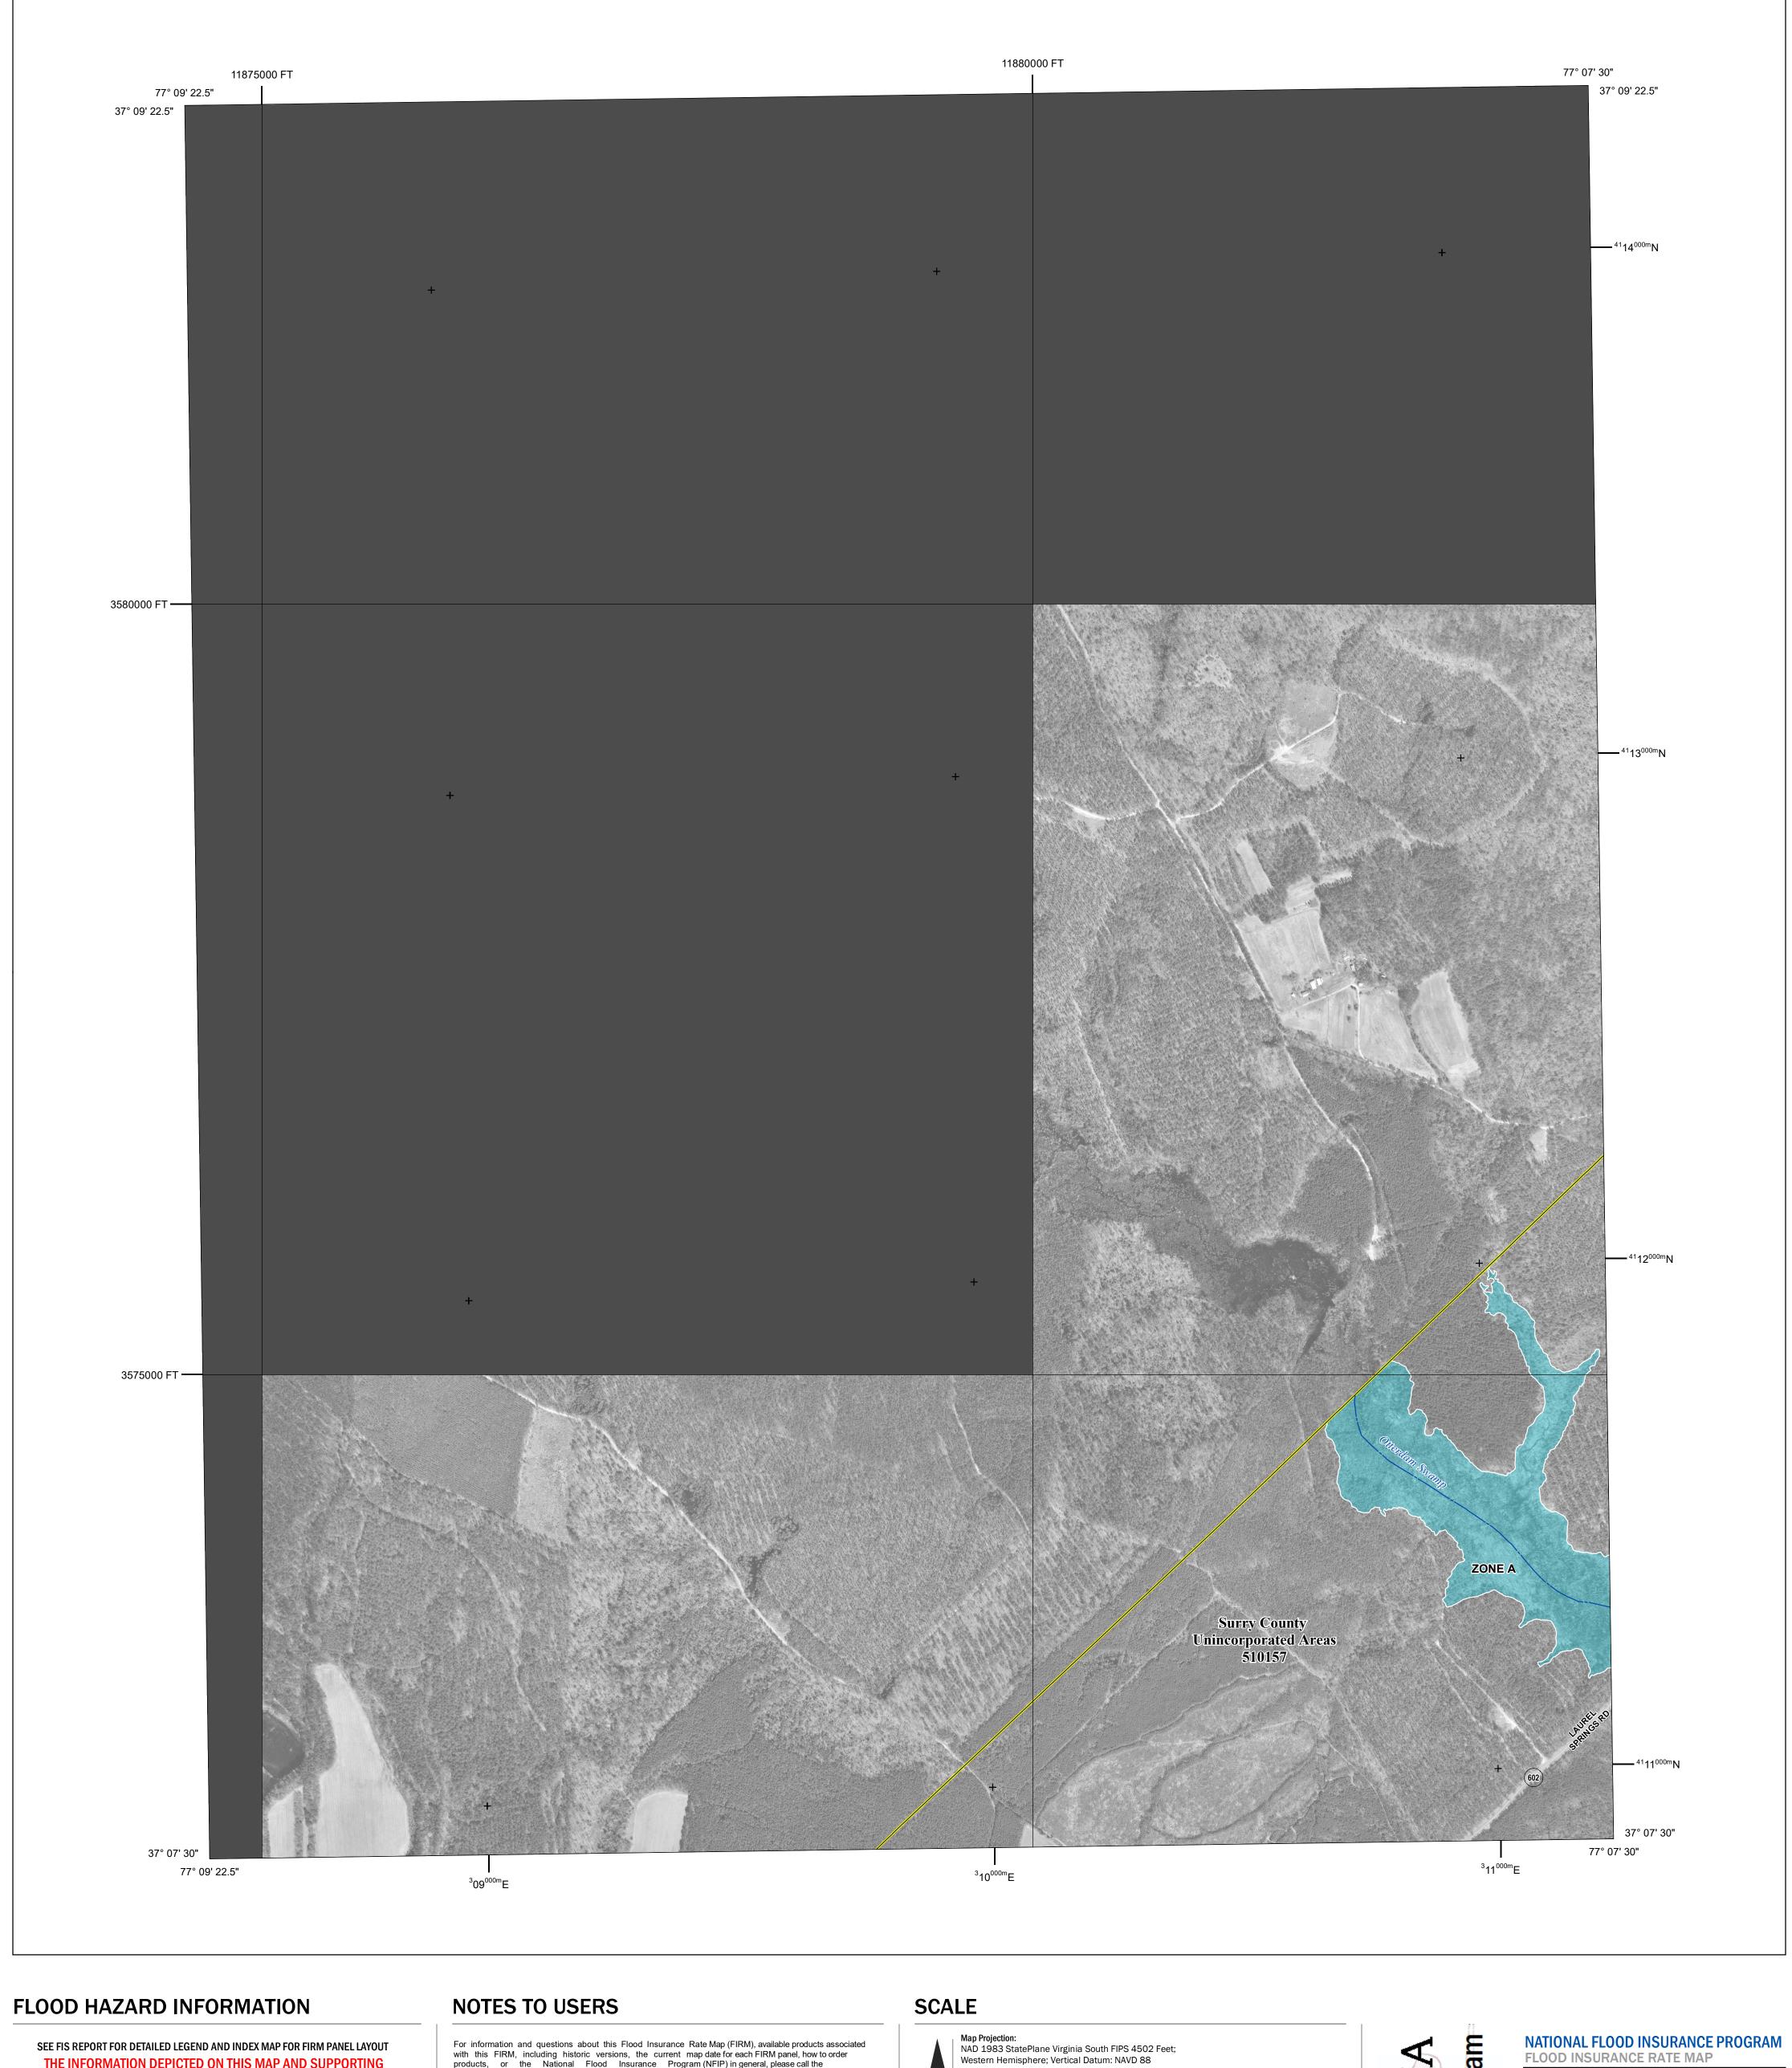

COMMUNITY SURRY COUNTY UNINCORPORATED AREAS

NUMBER PANEL SUFFIX 510157 0019

**PRELIMINARY** 5/29/2020

> **VERSION NUMBER** 2.5.3.6 **MAP NUMBER** 51181C0019E **MAP REVISED**