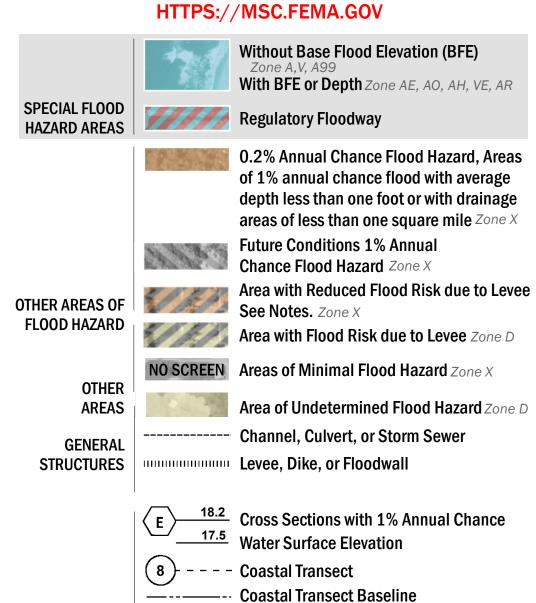

**Jurisdiction Boundary** 

----- 513 ---- Base Flood Elevation Line (BFE)

Limit of Study

OTHER

**FEATURES** 

For information and questions about this Flood Insurance Rate Map (FIRM), available products associated with this FIRM, including historic versions, the current map date for each FIRM panel, how to order products, or the National Flood Insurance Program (NFIP) in general, please call the FEMA Map Information eXchange at 1-877-FEMA-MAP (1-877-336-2627) or visit the FEMA Flood Map Service Center website at https://msc.fema.gov. Available products may include previously issued Letters of Map Change, a Flood Insurance Study Report, and/or digital versions of this map. Many of these products can be ordered or obtained directly from the website.