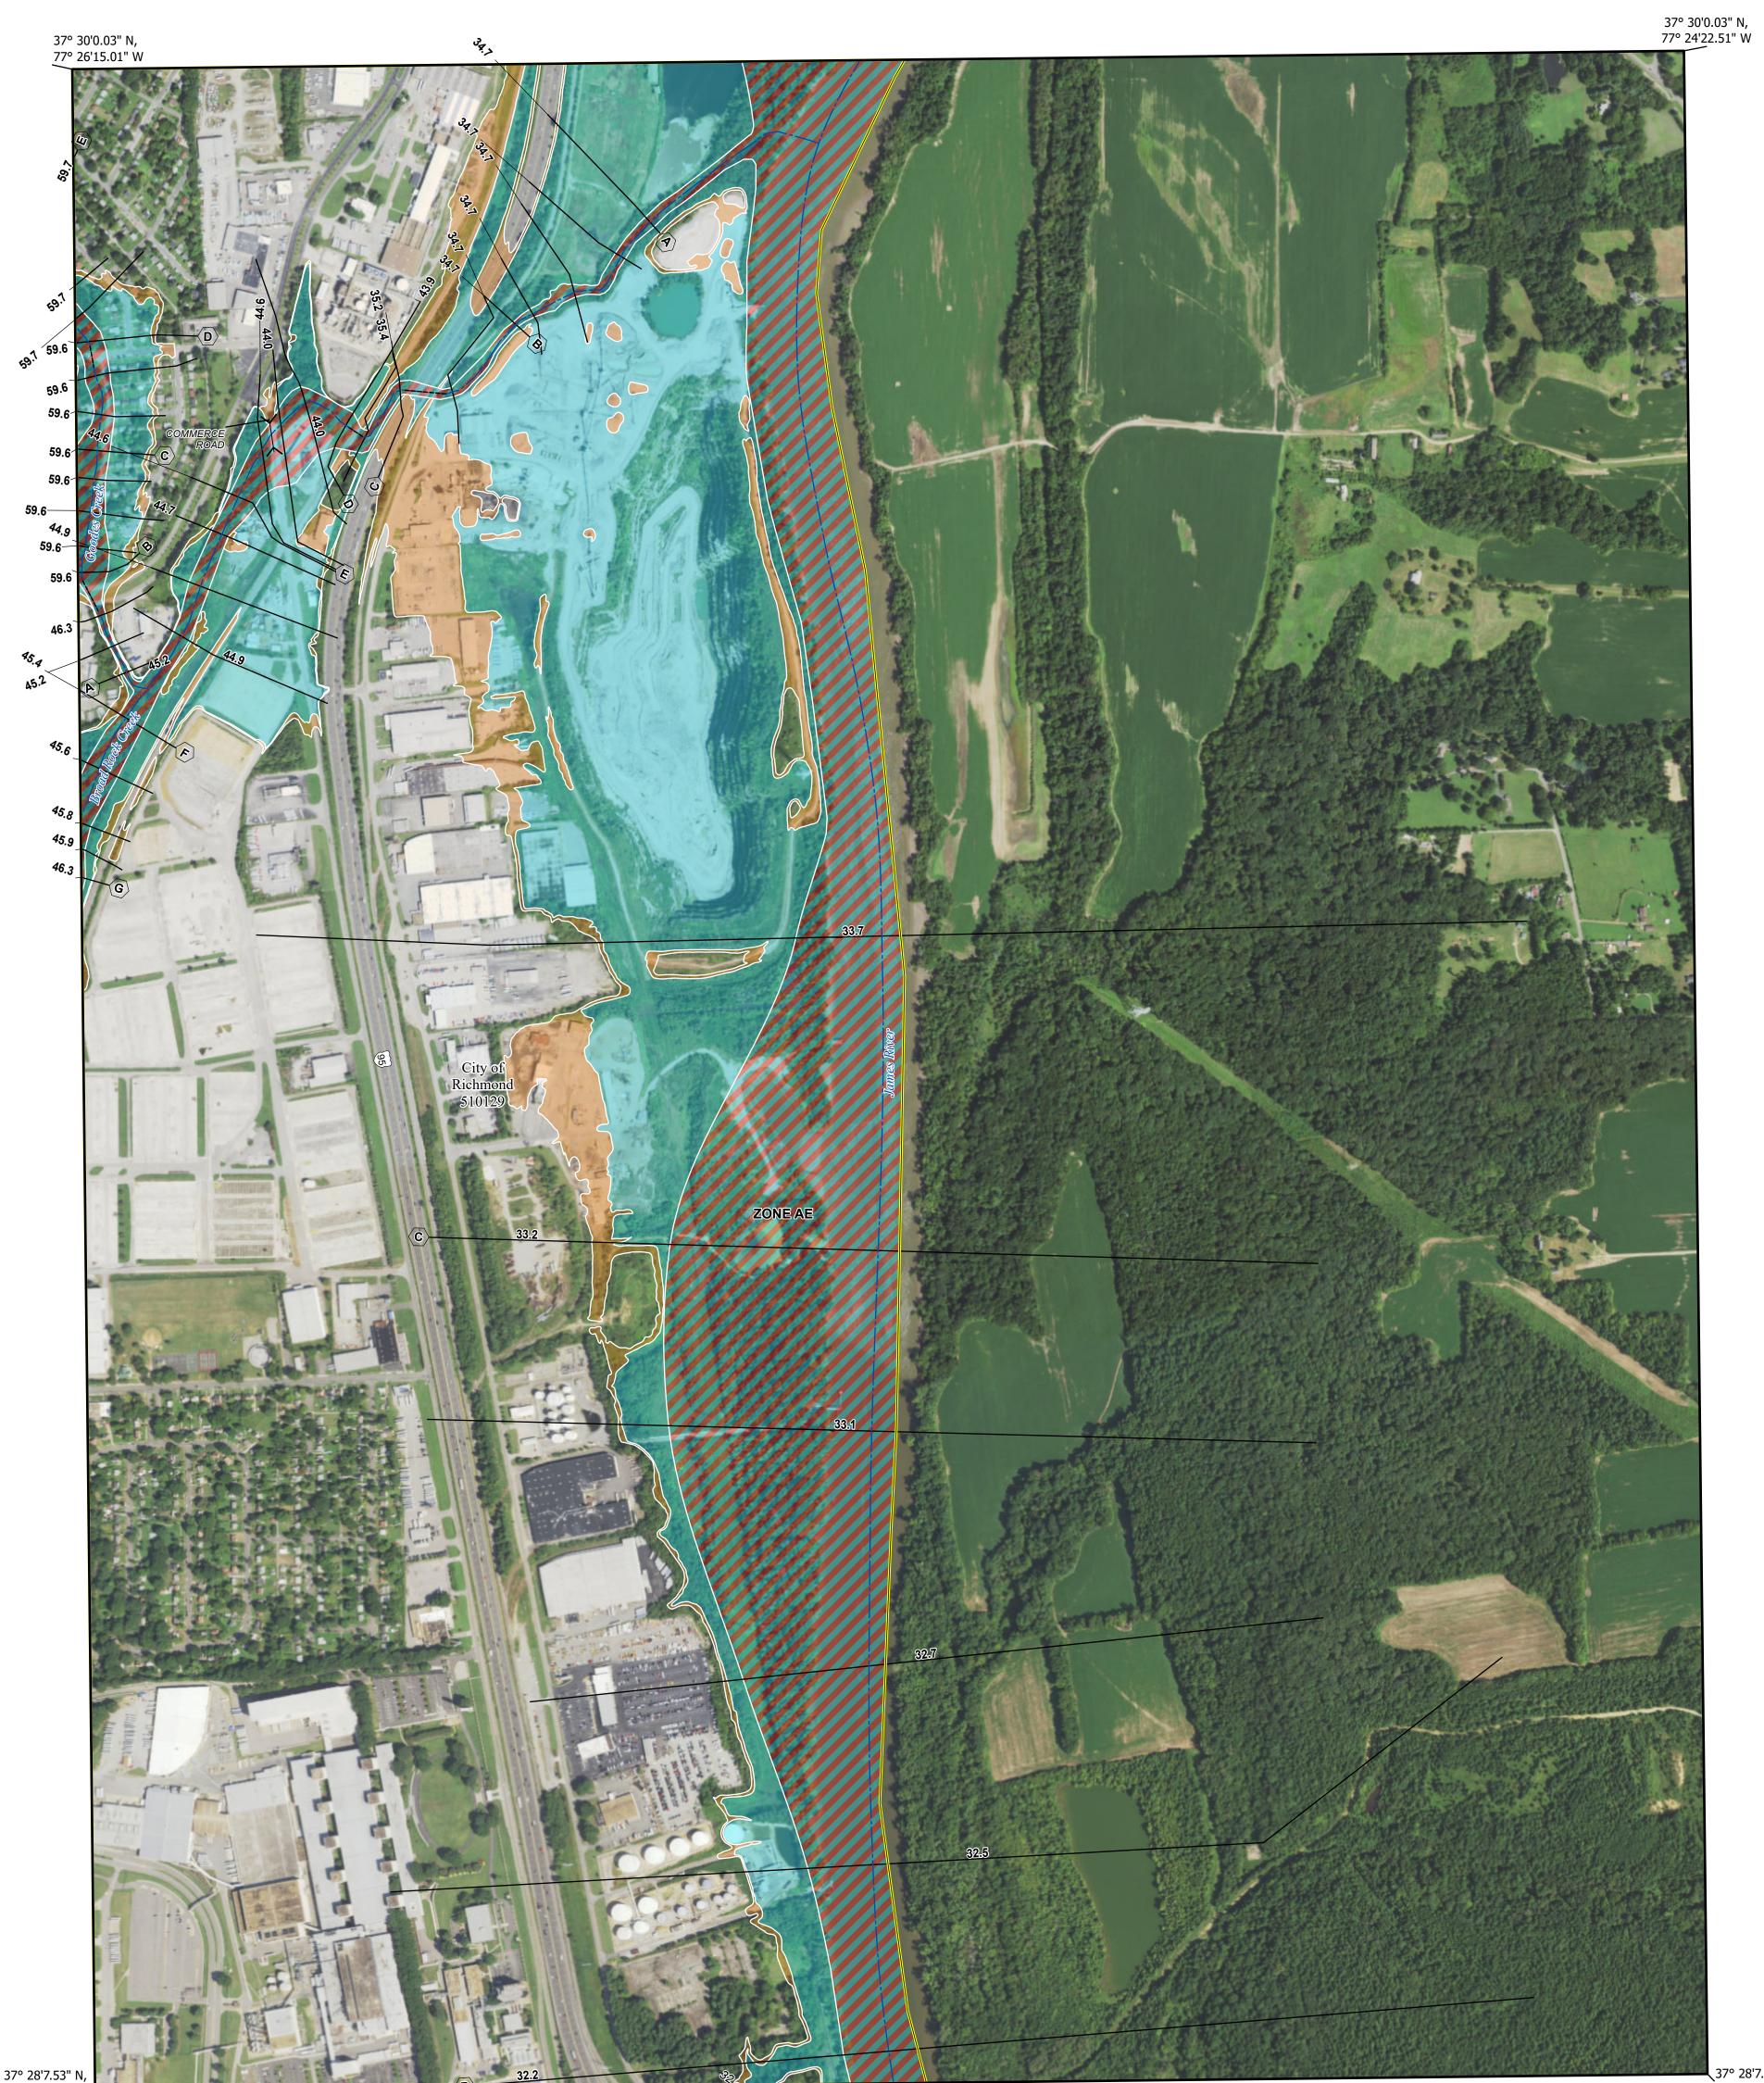

## FLOOD HAZARD INFORMATION

77°26'0"W

77°26'0"W

SEE FIS REPORT FOR DETAILED LEGEND AND INDEX MAP FOR FIRM PANEL LAYOUT THE INFORMATION DEPICTED ON THIS MAP AND SUPPORTING DOCUMENTATION ARE ALSO AVAILABLE IN DIGITAL FORMAT AT HTTPS://MSC.FEMA.GOV