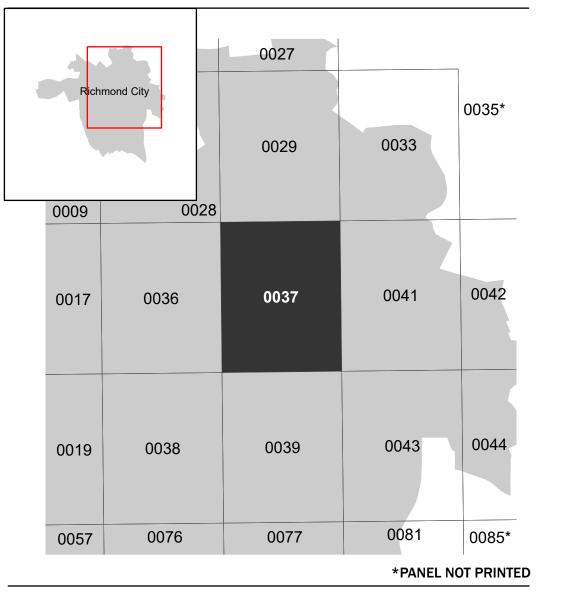

## PANEL LOCATOR

NATIONAL FLOOD INSURANCE PROGRAM FLOOD INSURANCE RATE MAP

RICHMOND CITY VIRGINIA INDEPENDENT CITY

Panel Contains:

National Flood Insurance Program

**FEMA** 

COMMUNITYNUMBERPANELSUFFIXCITY OF RICHMOND5101290037E