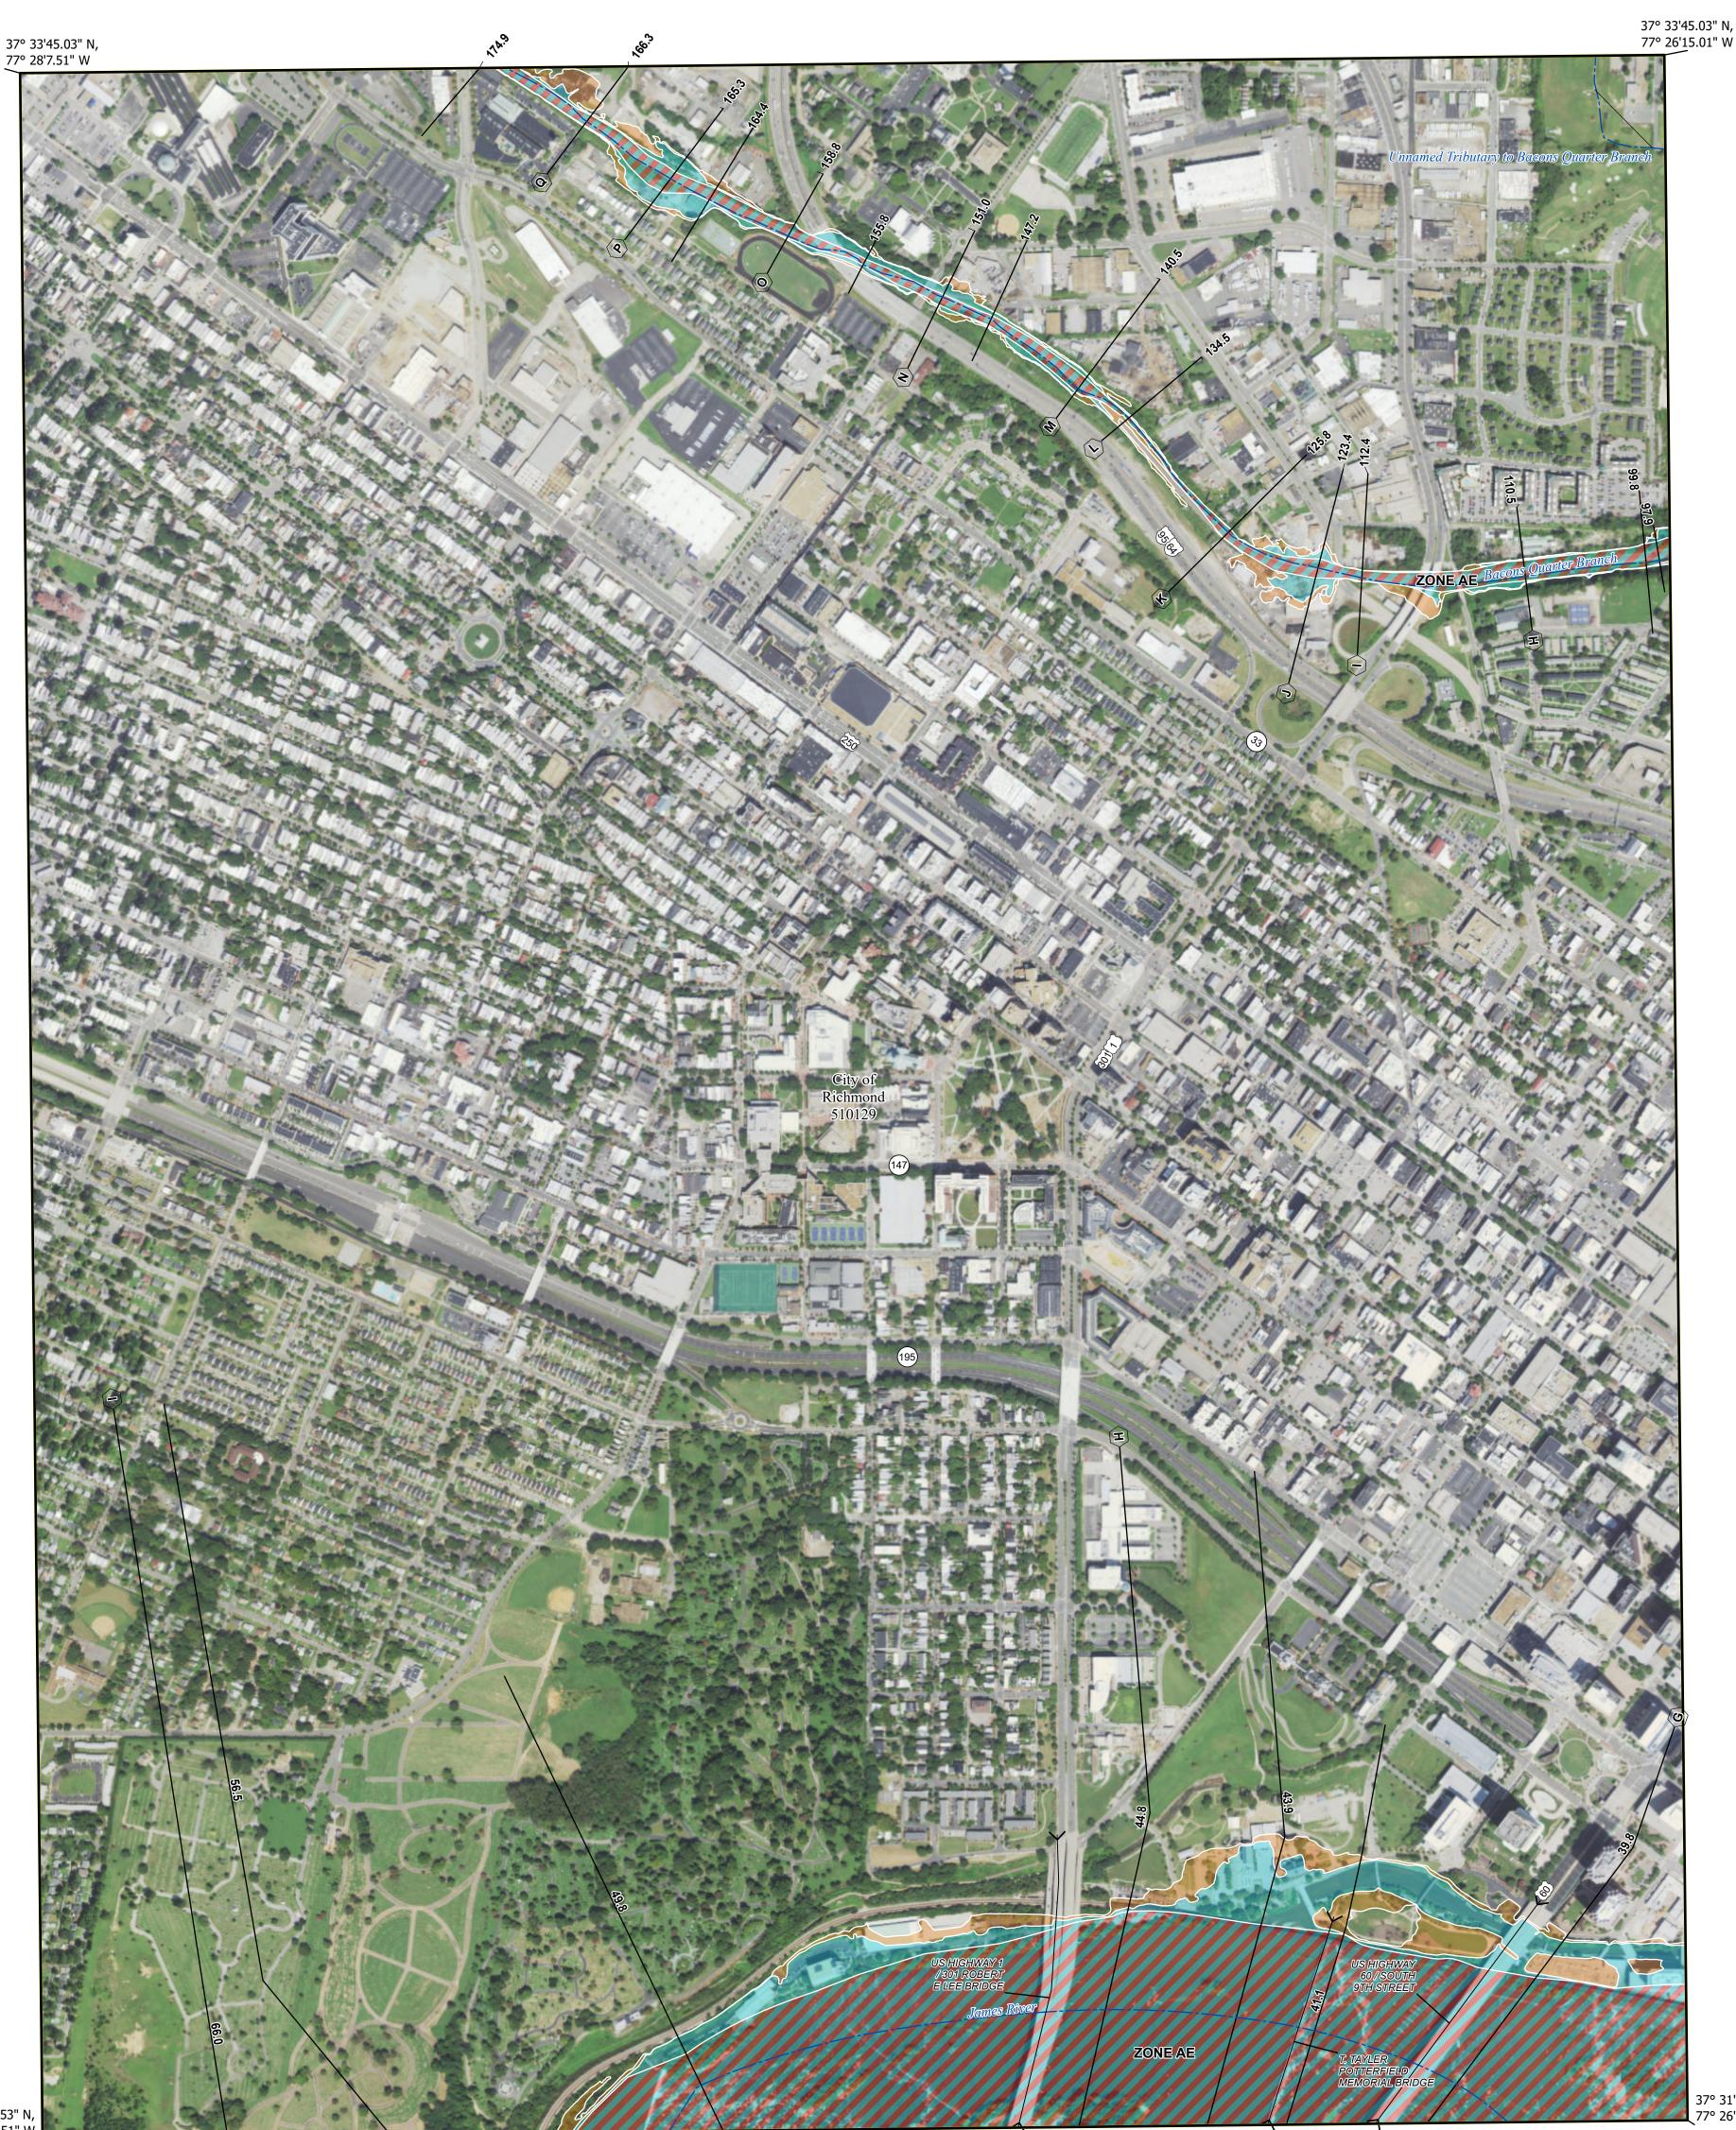

## FLOOD HAZARD INFORMATION

## NOTES TO USERS

For information and questions about this Flood Insurance Rate Map (FIRM), available effective flood hazard

Service Center website at https://msc.fema.gov. Available products may include previously issued Letters of Map Change, a Flood Insurance Study Report, and/or digital versions of this map. Many of these products can be downloaded from the website. Communities annexing land on adjacent FIRM panels

information for your community, or the National Flood Insurance Program (NFIP) in general, please call the FEMA Mapping and Insurance Information eXchange at 1-877-FEMA-MAP (1-877-336-2627) or visit the FEMA Flood Map

SEE FIS REPORT FOR DETAILED LEGEND AND INDEX MAP FOR FIRM PANEL LAYOUT THE INFORMATION DEPICTED ON THIS MAP AND SUPPORTING D