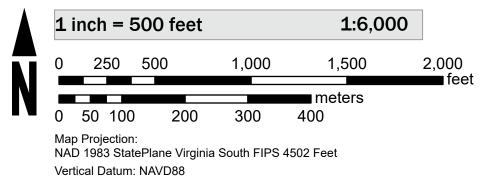

te Map (FIRM), available effective flood hazard

Service Center website at https://msc.fema.gov. Available products may include previously issued Letters of Map Change, a Flood Insurance Study Report, and/or digital versions of this map. Many of these products can be downloaded from the website. Communities annexing land on adjacent FIRM panels

information for your community, or the National Flood Insurance Program (NFIP) in general, please call the FEMA Mapping and Insurance Information eXchange at 1-877-FEMA-MAP (1-877-336-2627) or visit the FEMA Flood Map

SEE FIS REPORT FOR DETAILED LEGEND AND INDEX MAP FOR FIRM PANEL LAYOUT THE INFORMATION DEPICTED ON THIS MAP AND SUPPORTING DOCUMENTATION ARE ALSO AVAILABLE IN DIGITAL FORMAT AT HTTPS://MSC.FEMA.GOV

77°28'0"W

77°28'0"W



## SCALE



## PANEL LOCATOR



NATIONAL FLOOD INSURANCE PROGRAM FLOOD INSURANCE RATE MAP

RICHMOND CITY VIRGINIA INDEPENDENT CITY



Panel Contains:

National Flood Insurance Program

**FEMA** 

COMMUNITYNUMBERPANELSUFFIXCITY OF RICHMOND5101290037E

MAP NUMBER 5101290037E EFFECTIVE DATE Prelim Issue Date: 02/02/2022