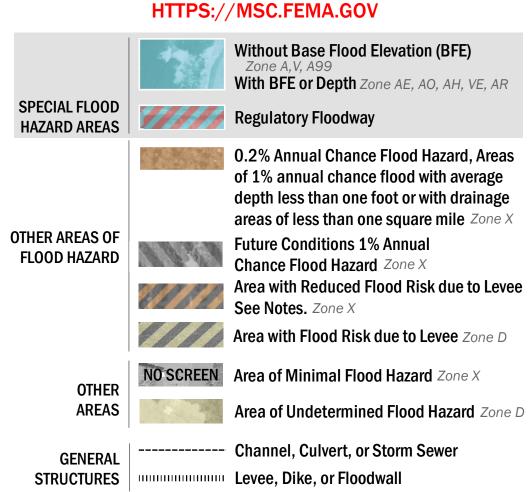

SEE FIS REPORT FOR ZONE DESCRIPTIONS AND INDEX MAP THE INFORMATION DEPICTED ON THIS MAP AND SUPPORTING **DOCUMENTATION ARE ALSO AVAILABLE IN DIGITAL FORMAT AT** 

18.2 Cross Sections with 1% Annual Chance 17.5 Water Surface Elevation **Coastal Transect Coastal Transect Baseline** — - Profile Baseline Hydrographic Feature ----- 513 ---- Base Flood Elevation Line (BFE) **Limit of Study** OTHER