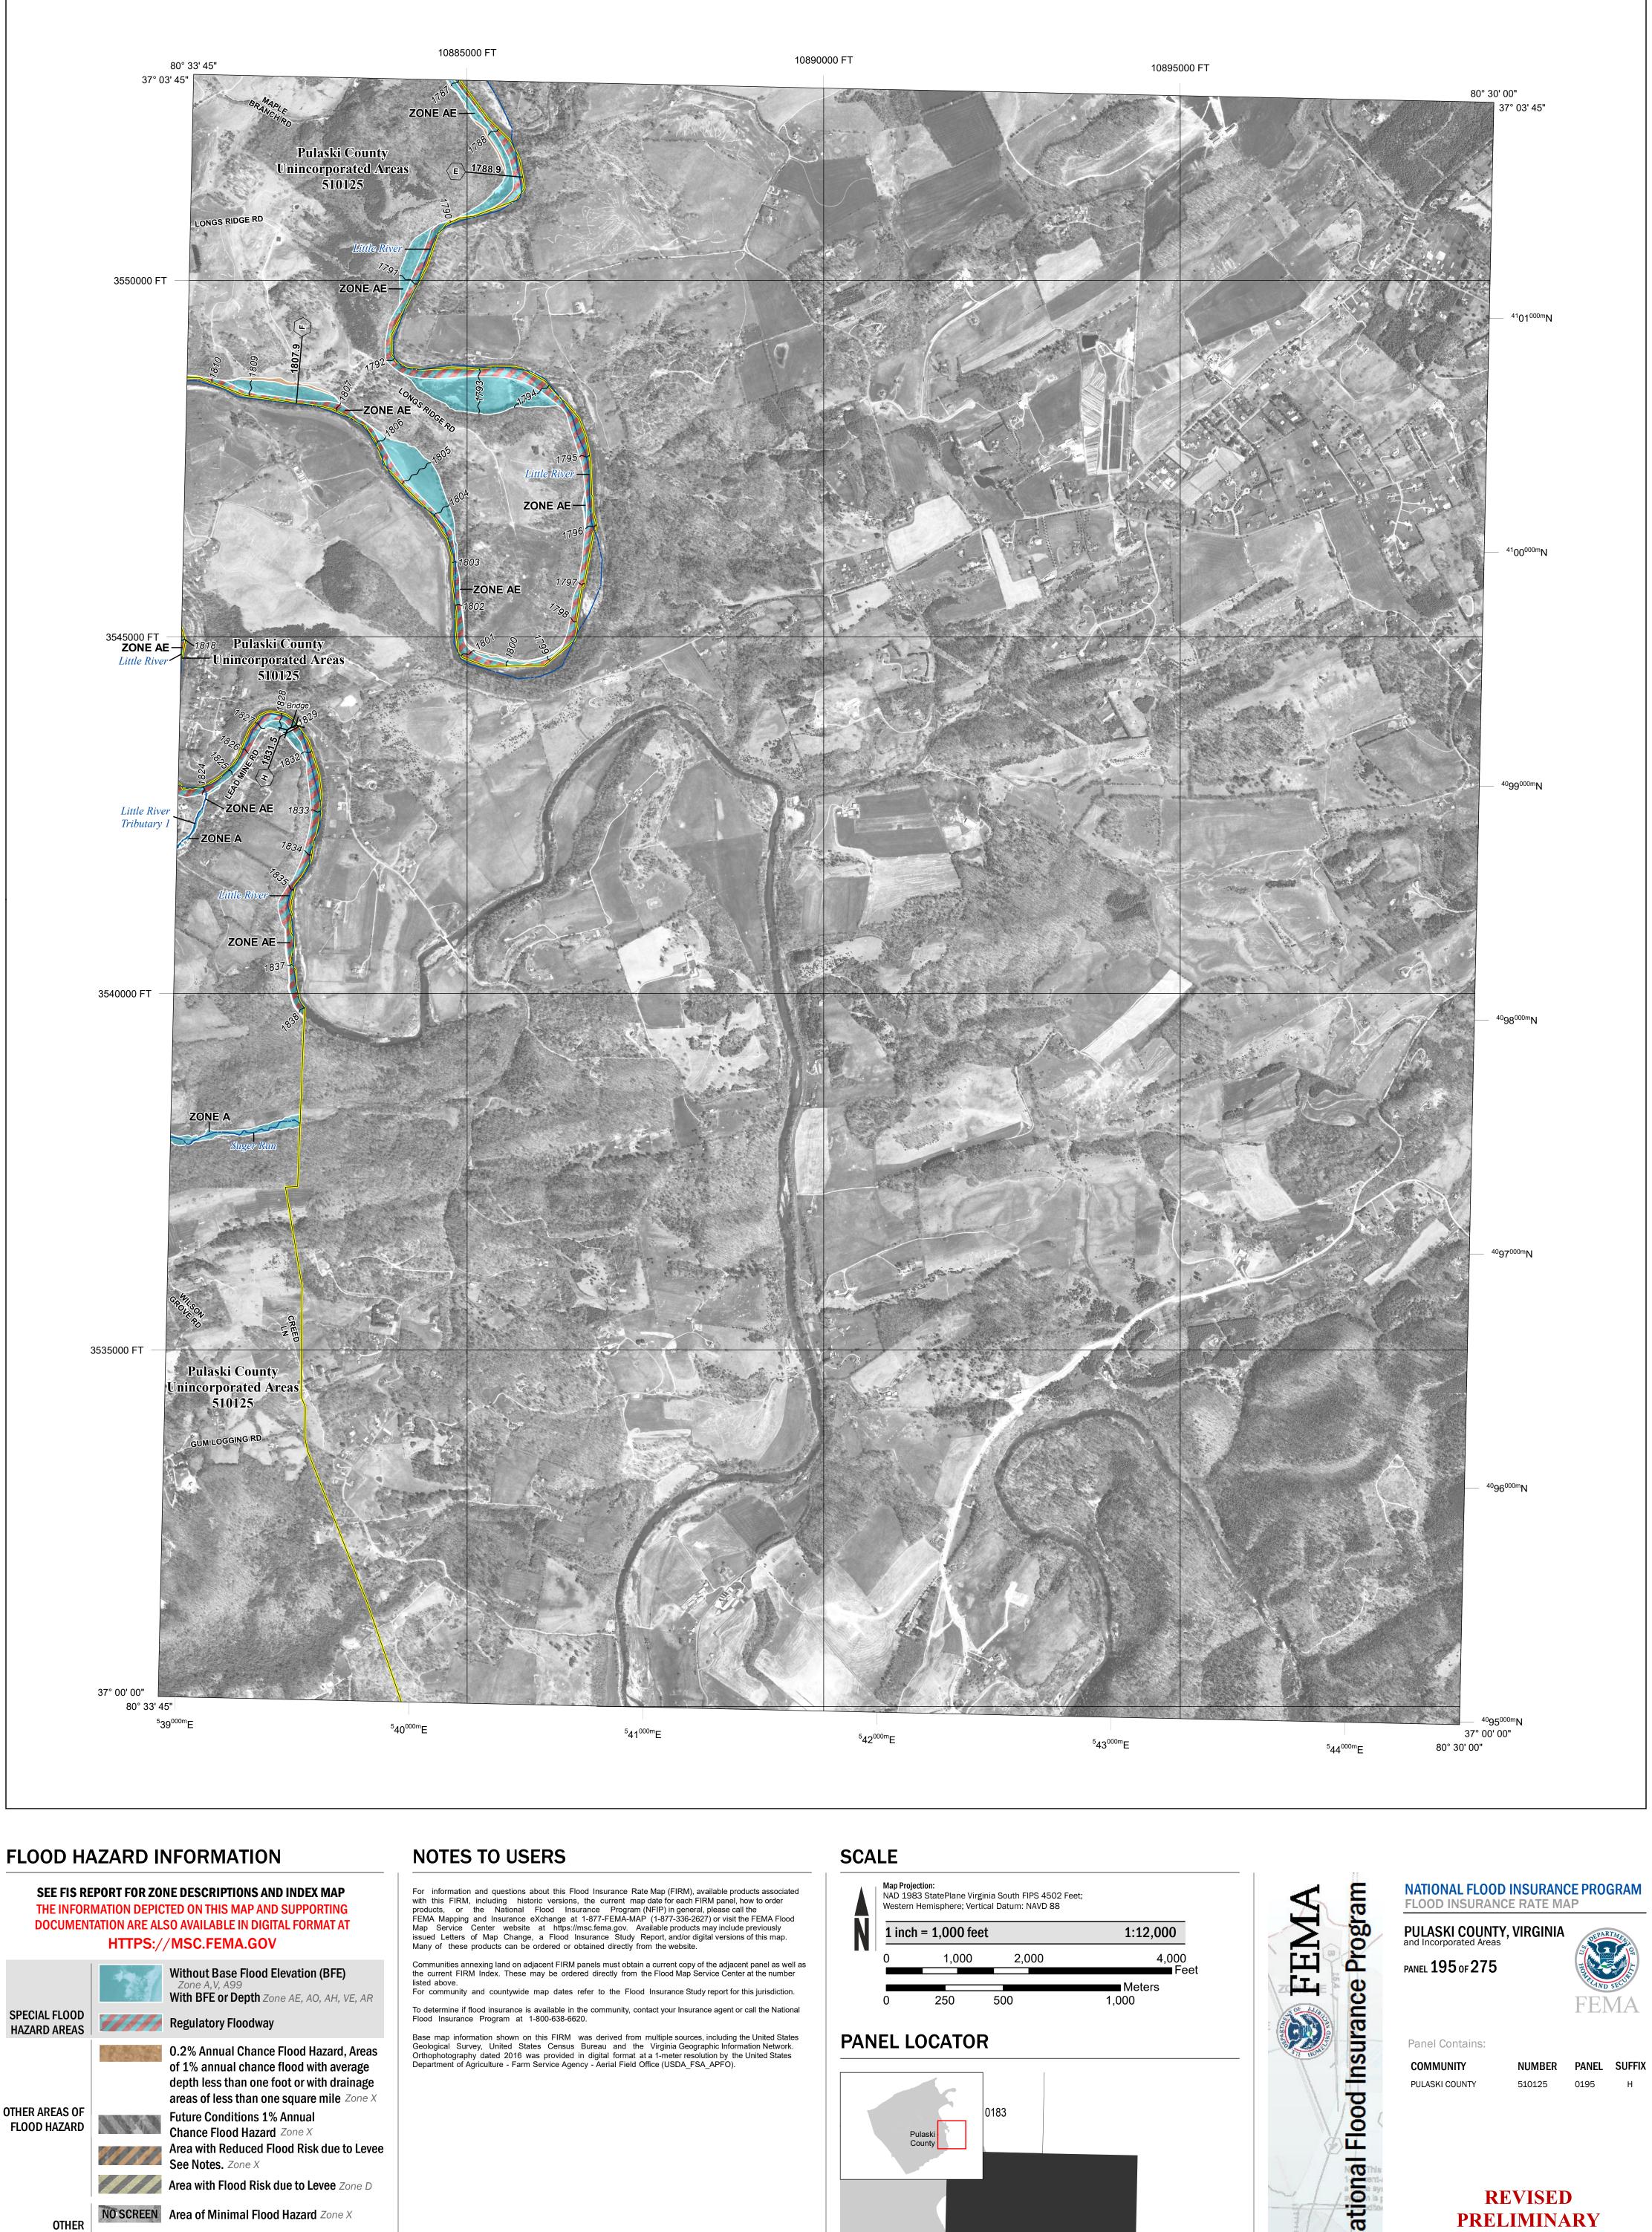

SEE FIS REPORT FOR ZONE DESCRIPTIONS AND INDEX MAP THE INFORMATION DEPICTED ON THIS MAP AND SUPPORTING **DOCUMENTATION ARE ALSO AVAILABLE IN DIGITAL FORMAT AT** 

18.2 Cross Sections with 1% Annual Chance 17.5 Water Surface Elevation **Coastal Transect Coastal Transect Baseline** — - Profile Baseline Hydrographic Feature ----- 513 ---- Base Flood Elevation Line (BFE) **Limit of Study** OTHER

**Jurisdiction Boundary** 

**FEATURES** 

For information and questions about this Flood Insurance Rate Map (FIRM), available products associated with this FIRM, including historic versions, the current map date for each FIRM panel, how to order products, or the National Flood Insurance Program (NFIP) in general, please call the FEMA Mapping and Insurance eXchange at 1-877-FEMA-MAP (1-877-336-2627) or visit the FEMA Flood Map Service Center website at https://msc.fema.gov. Available products may include previously issued Letters of Map Change, a Flood Insurance Study Report, and/or digital versions of this map. Many of these products can be ordered or obtained directly from the website.

Communities annexing land on adjacent FIRM panels must obtain a current copy of the adjacent panel as well as the current FIRM Index. These may be ordered directly from the Flood Map Service Center at the number listed above. For community and countywide map dates refer to the Flood Insurance Study report for this jurisdiction. To determine if flood insurance is available in the community, contact your Insurance agent or call the National Flood Insurance Program at 1-800-638-6620.

Base map information shown on this FIRM was derived from multiple sources, including the United States Geological Survey, United States Census Bureau and the Virginia Geographic Information Network.

Orthophotography dated 2016 was provided in digital format at a 1-meter resolution by the United States Department of Agriculture - Farm Service Agency - Aerial Field Office (USDA\_FSA\_APFO).

## NATIONAL FLOOD INSURANCE PROGRAM

PULASKI COUNTY, VIRGINIA and Incorporated Areas

FLOOD INSURANCE RATE MAP

Panel Contains:

SZONEX

COMMUNITY NUMBER PANEL SUFFIX PULASKI COUNTY 510125

**REVISED PRELIMINARY** 5/15/2022

> **VERSION NUMBER** 2.4.3.5 **MAP NUMBER** 51155C0195H

> > **MAP REVISED**