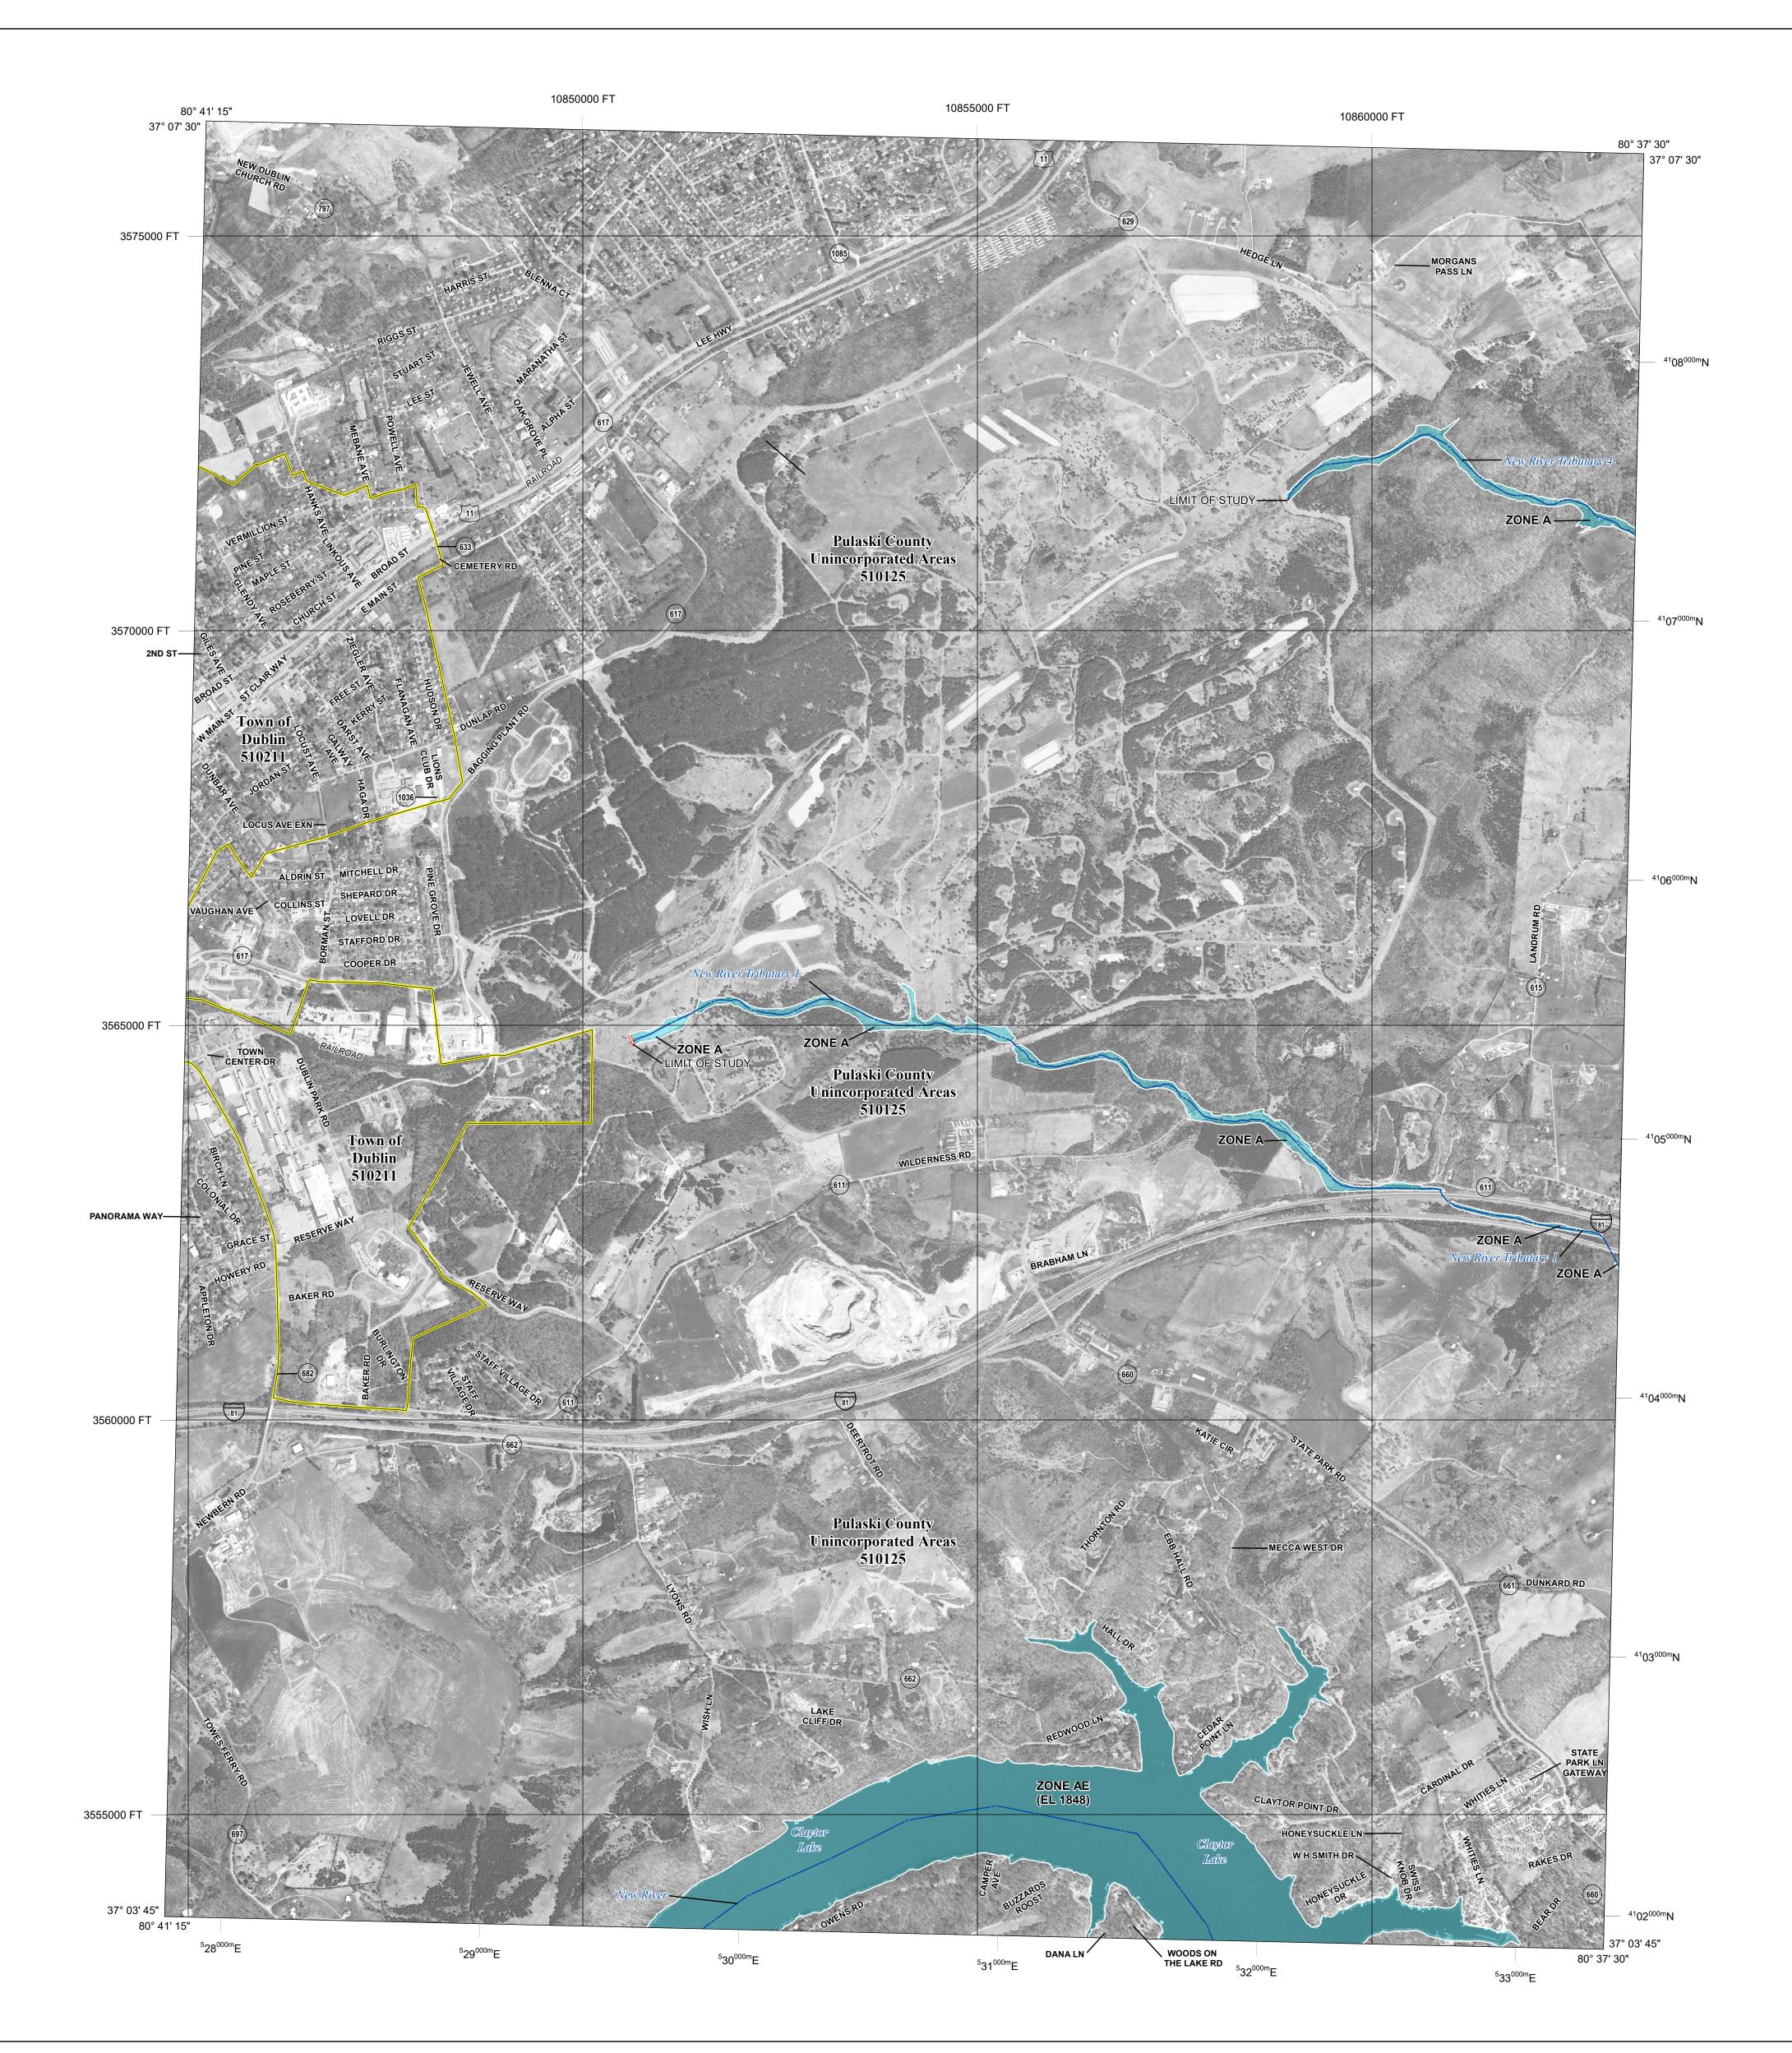

#### **FLOOD HAZARD INFORMATION**

#### SEE FIS REPORT FOR ZONE DESCRIPTIONS AND INDEX MAP THE INFORMATION DEPICTED ON THIS MAP AND SUPPORTING DOCUMENTATION ARE ALSO AVAILABLE IN DIGITAL FORMAT AT HTTPS://MSC.FEMA.GOV

Base map information shown on this FIRM was derived from multiple sources, including the United States Geological Survey, United States Census Bureau and the Virginia Geographic Information Network. Orthophotography dated 2016 was provided in digital format at a 1-meter resolution by the United States Department of Agriculture - Farm Service Agency - Aerial Field Office (USDA\_FSA\_APFO).