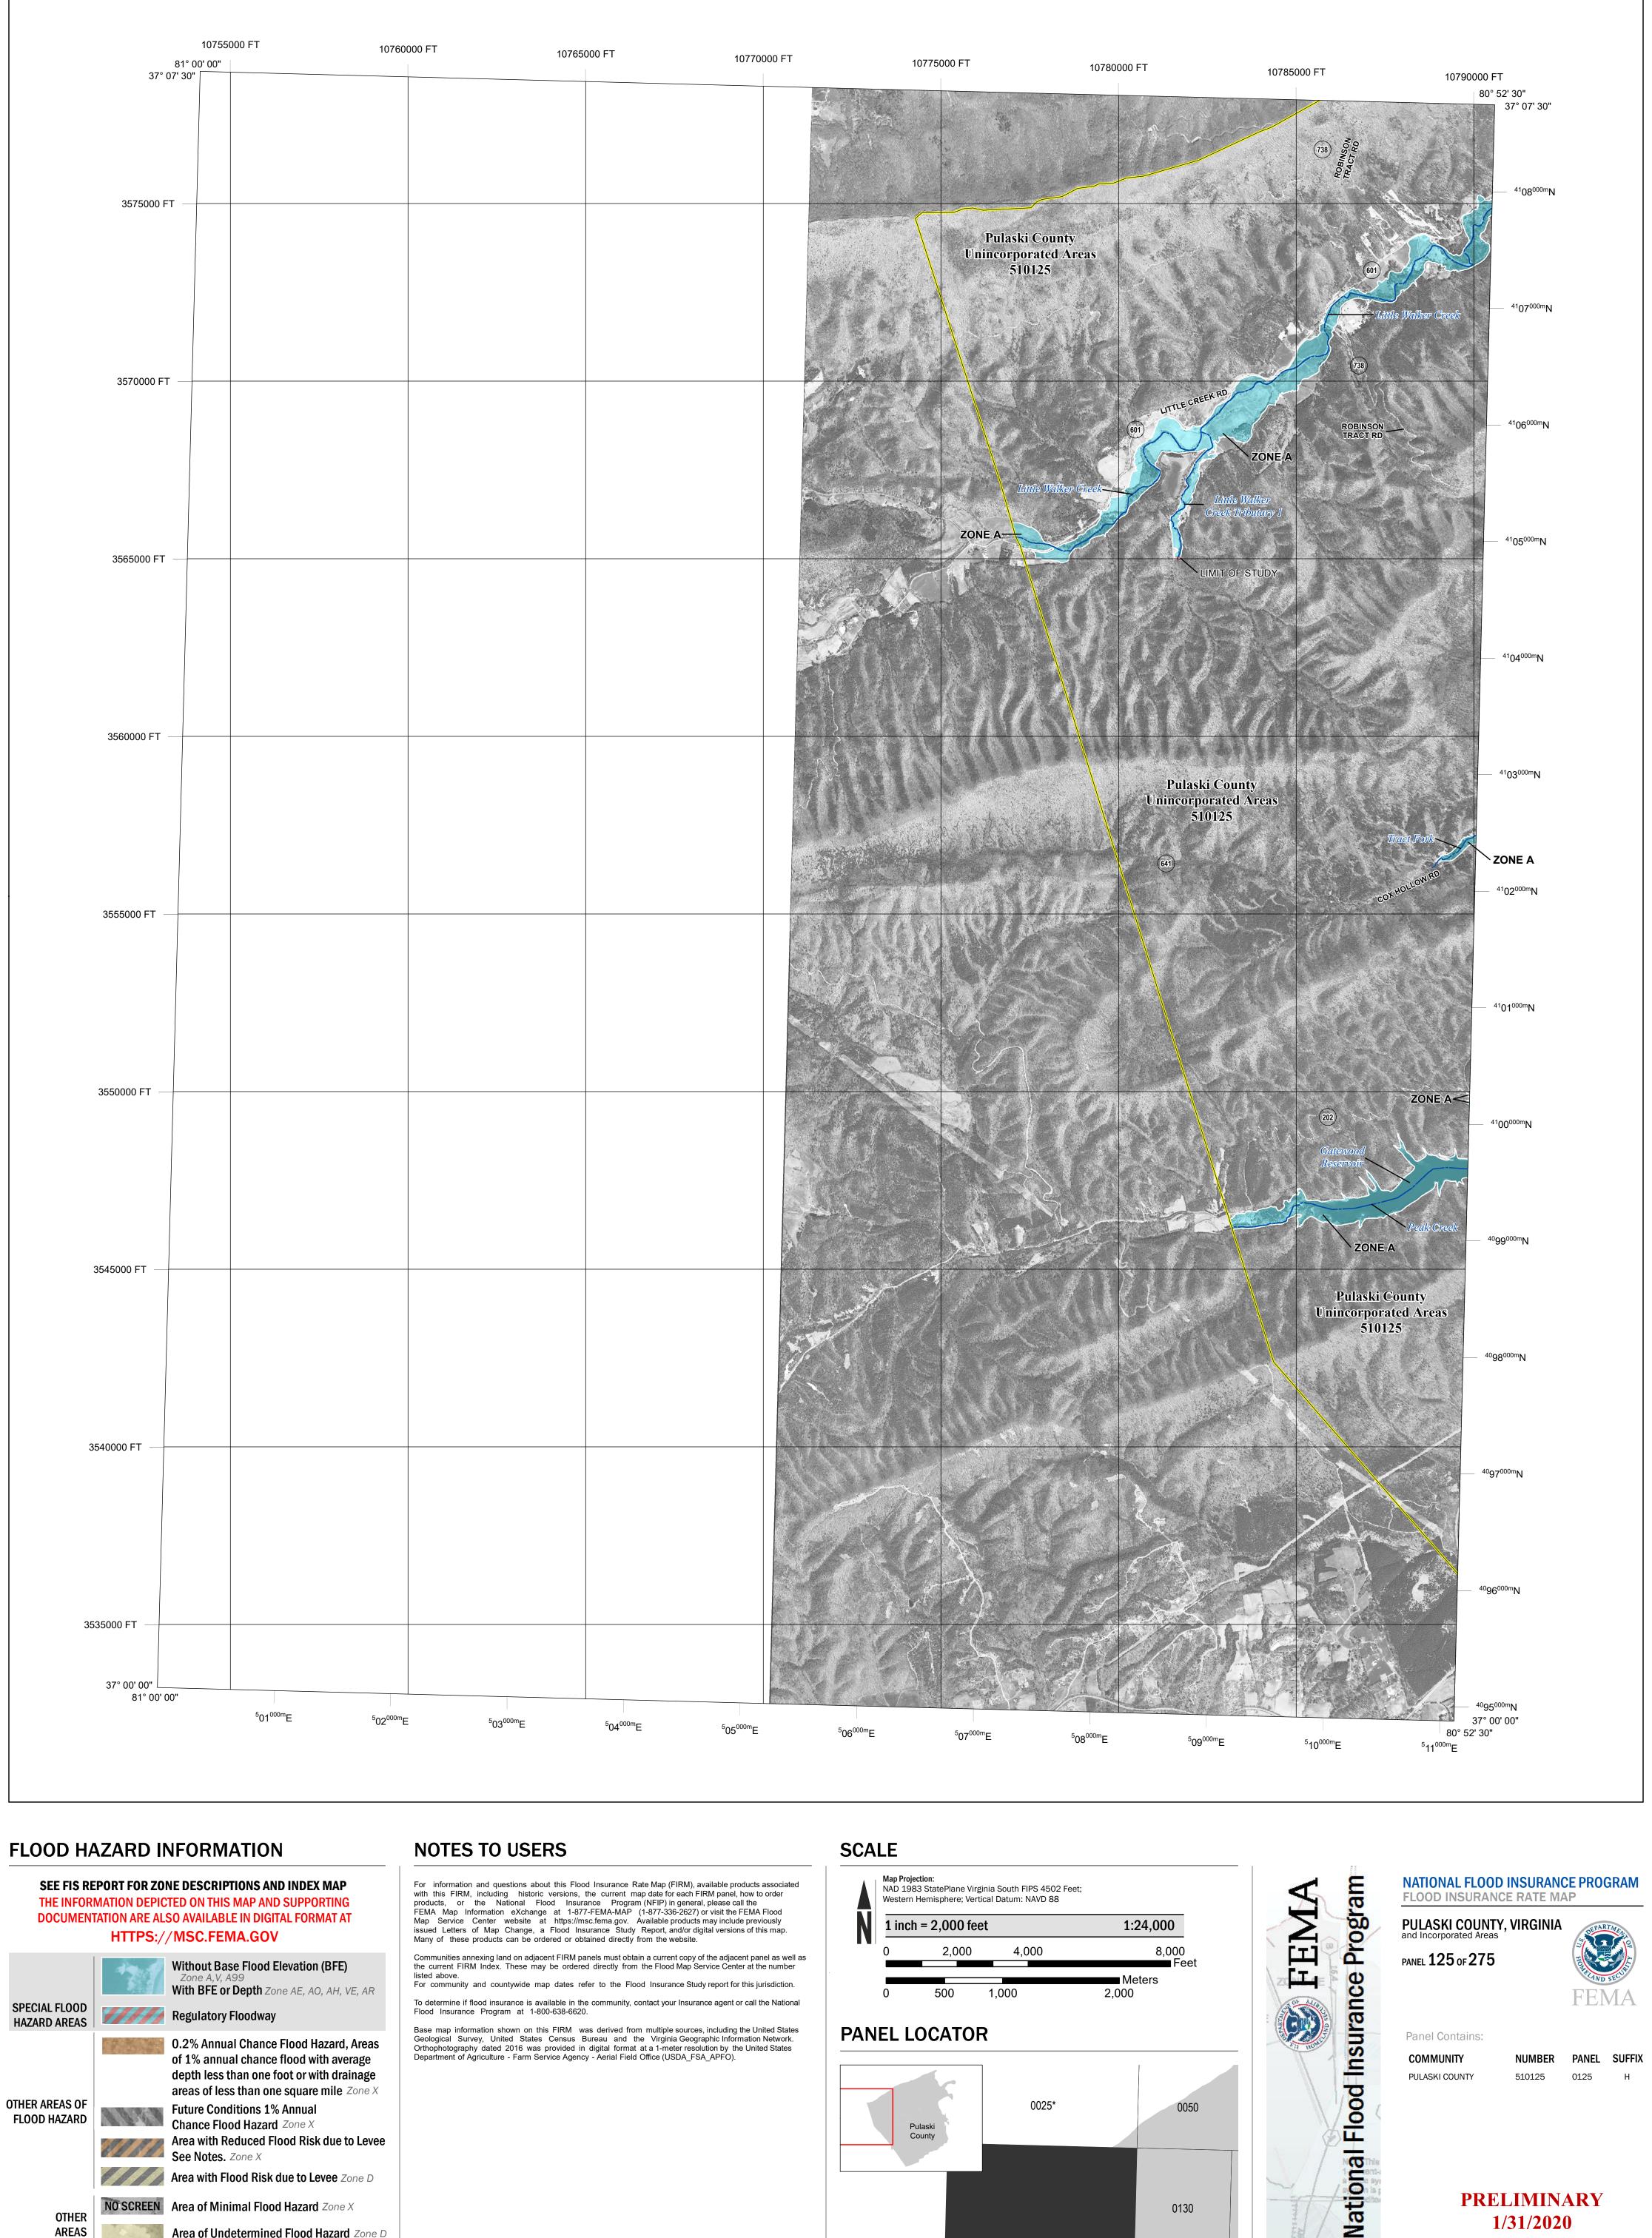

SEE FIS REPORT FOR ZONE DESCRIPTIONS AND INDEX MAP THE INFORMATION DEPICTED ON THIS MAP AND SUPPORTING **DOCUMENTATION ARE ALSO AVAILABLE IN DIGITAL FORMAT AT** 

**Coastal Transect Baseline** 

Hydrographic Feature

**Jurisdiction Boundary** 

----- 513 ---- Base Flood Elevation Line (BFE)

**Limit of Study** 

OTHER

**FEATURES** 

— - Profile Baseline

For information and questions about this Flood Insurance Rate Map (FIRM), available products associated with this FIRM, including historic versions, the current map date for each FIRM panel, how to order products, or the National Flood Insurance Program (NFIP) in general, please call the FEMA Map Information eXchange at 1-877-FEMA-MAP (1-877-336-2627) or visit the FEMA Flood Map Service Center website at https://msc.fema.gov. Available products may include previously issued Letters of Map Change, a Flood Insurance Study Report, and/or digital versions of this map. Many of these products can be ordered or obtained directly from the website.

Communities annexing land on adjacent FIRM panels must obtain a current copy of the adjacent panel as well as the current FIRM Index. These may be ordered directly from the Flood Map Service Center at the number listed above. For community and countywide map dates refer to the Flood Insurance Study report for this jurisdiction. To determine if flood insurance is available in the community, contact your Insurance agent or call the National Flood Insurance Program at 1-800-638-6620.

Base map information shown on this FIRM was derived from multiple sources, including the United States Geological Survey, United States Census Bureau and the Virginia Geographic Information Network.

Orthophotography dated 2016 was provided in digital format at a 1-meter resolution by the United States Department of Agriculture - Farm Service Agency - Aerial Field Office (USDA\_FSA\_APFO).