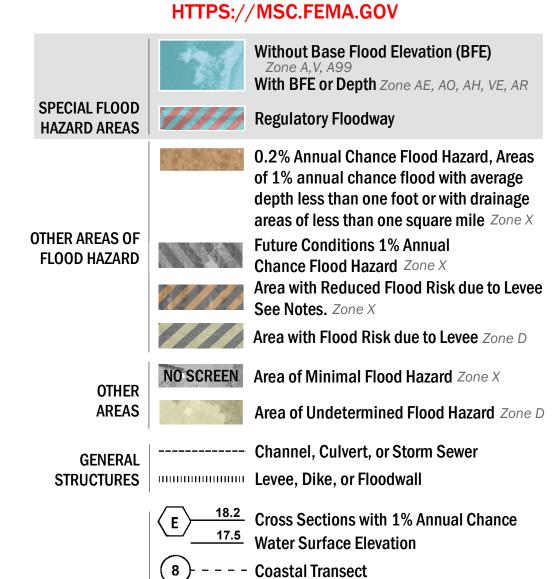

SEE FIS REPORT FOR ZONE DESCRIPTIONS AND INDEX MAP THE INFORMATION DEPICTED ON THIS MAP AND SUPPORTING **DOCUMENTATION ARE ALSO AVAILABLE IN DIGITAL FORMAT AT** 

**Coastal Transect Baseline** 

Hydrographic Feature

**Jurisdiction Boundary** 

----- 513 ---- Base Flood Elevation Line (BFE)

**Limit of Study** 

OTHER

**FEATURES** 

— - Profile Baseline

For information and questions about this Flood Insurance Rate Map (FIRM), available products associated with this FIRM, including historic versions, the current map date for each FIRM panel, how to order products, or the National Flood Insurance Program (NFIP) in general, please call the FEMA Map Information eXchange at 1-877-FEMA-MAP (1-877-336-2627) or visit the FEMA Flood Map Service Center website at https://msc.fema.gov. Available products may include previously issued Letters of Map Change, a Flood Insurance Study Report, and/or digital versions of this map. Many of these products can be ordered or obtained directly from the website.